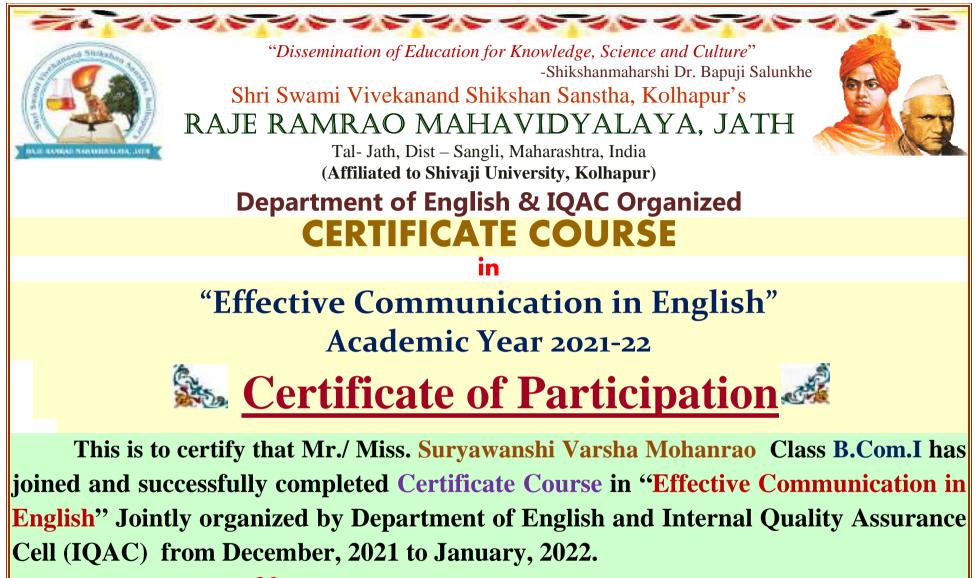

## Report on CERTIFICATE COURSE IN EFFECTIVE COMMUNICATION IN ENGLISH

(December to January)

CETIFICATE COURSE IN EFFECTIVE COMMUNICATION IN ENGLISH

## Certificate Course in Effective Communication in English