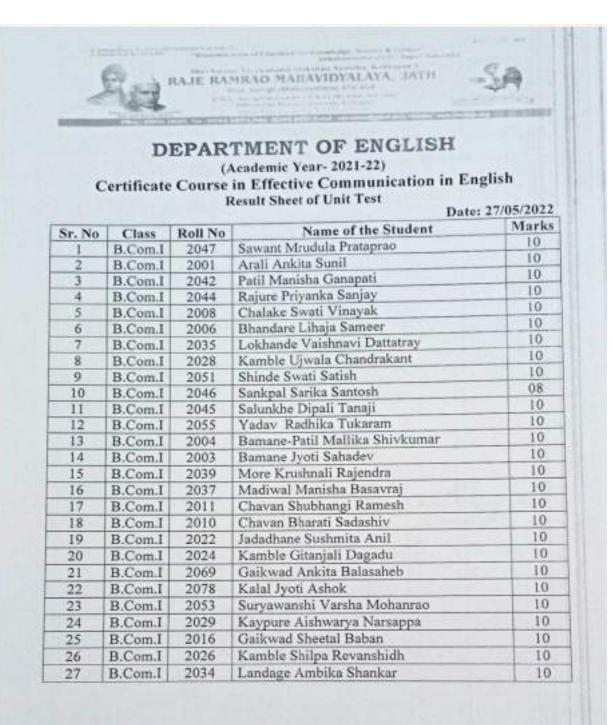

#### Course Outcomes:

After successful completion of this course, the students will be able to:

- 1) Get acquainted with the basic concepts of reading, writing, speaking and listening
- 2) Improve the skills of reading, writing, speaking and listening.
- 3) Gain awareness of certain grammatical structures.
- 4) Manage daily interactions such as greetings, introductions, shopping and traveling and so on.
- 5) Apply to universities and communicate on campus and in their student life.
- 6) Communicate effectively at the College Campus and Job work place