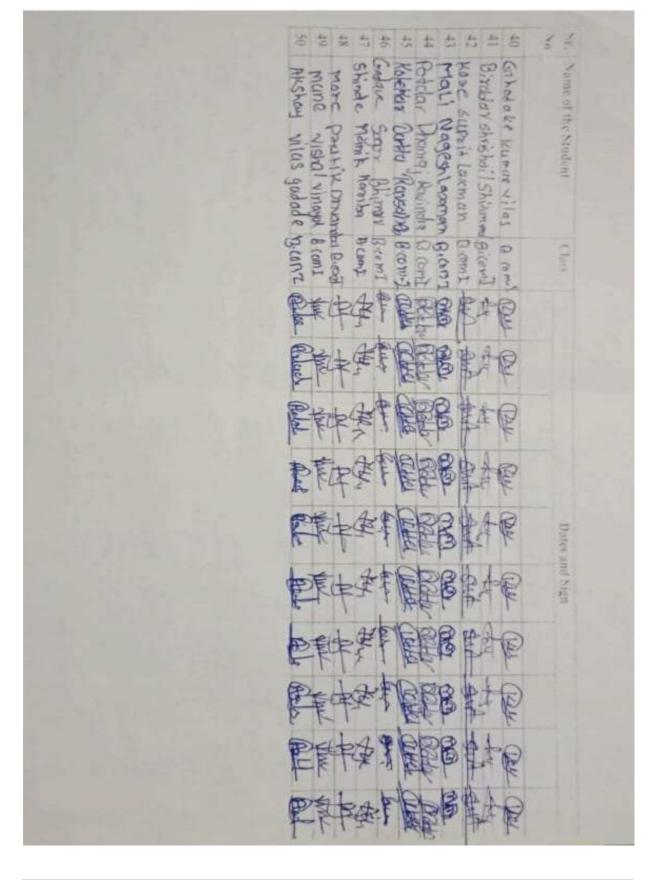

## **Course Registration Record**

A Shri Swami Vivekanand Shikshan Sanitha, RAJE RAMRAO MAHAVIDYALAYA, JATH Dist-Sangli, Maharashtra-416404.

(Affiliated to Shienji University, Kolhapar)

## DEPARTMENT OF ENGLISH