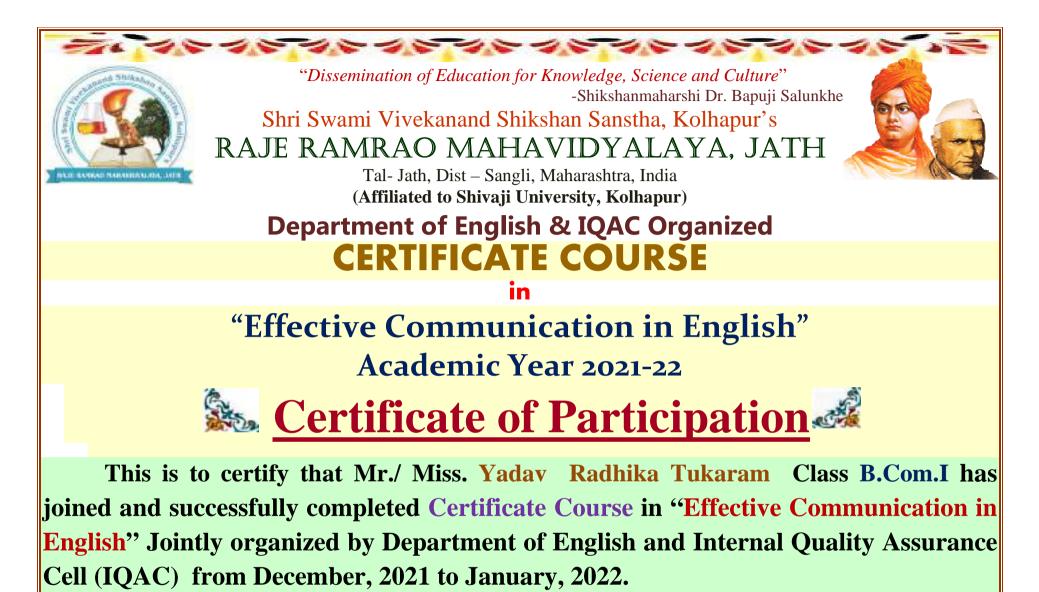

## Certificate Course in Effective Communication in English

## **3. Asst. Prof. (Dr.) S. M. Joshi (Member)** Vivekanand College (Autonomous), Kolhapur,