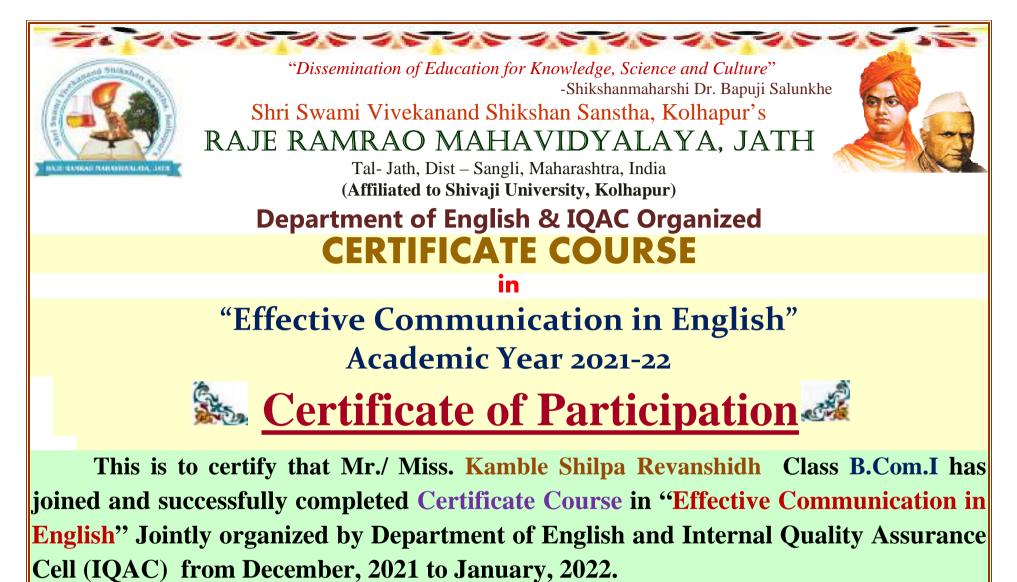

## Report on CERTIFICATE COURSE IN EFFECTIVE COMMUNICATION IN ENGLISH

(December to January)

CETIFICATE COURSE IN EFFECTIVE COMMUNICATION IN ENGLISH

## Certificate Course in Effective Communication in English