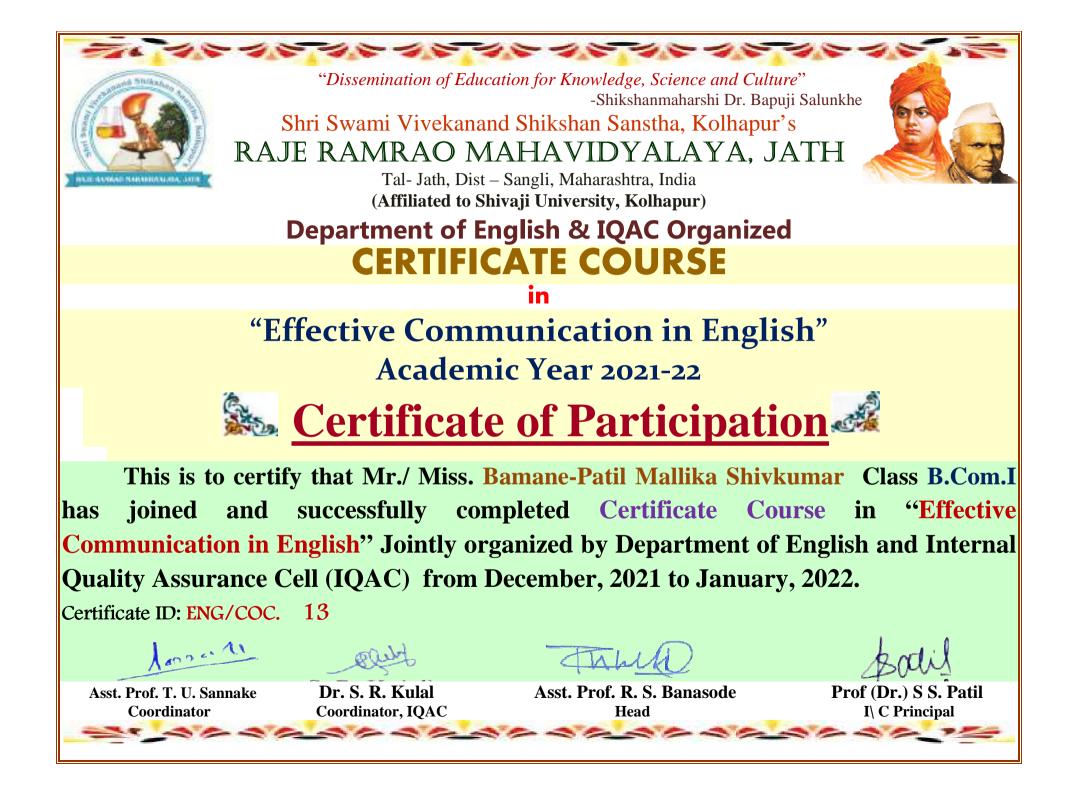

## Certificate Course in Effective Communication in English

## **3. Asst. Prof. (Dr.) S. M. Joshi (Member)** Vivekanand College (Autonomous), Kolhapur,