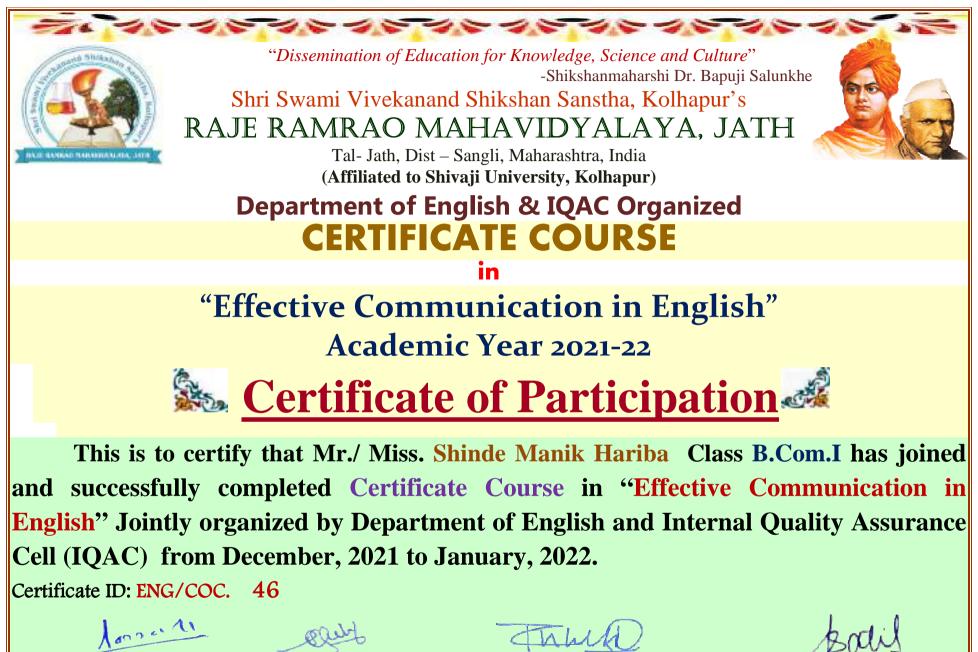

## Report on CERTIFICATE COURSE IN EFFECTIVE COMMUNICATION IN ENGLISH

(December to January)

CETIFICATE COURSE IN EFFECTIVE COMMUNICATION IN ENGLISH

## Certificate Course in Effective Communication in English