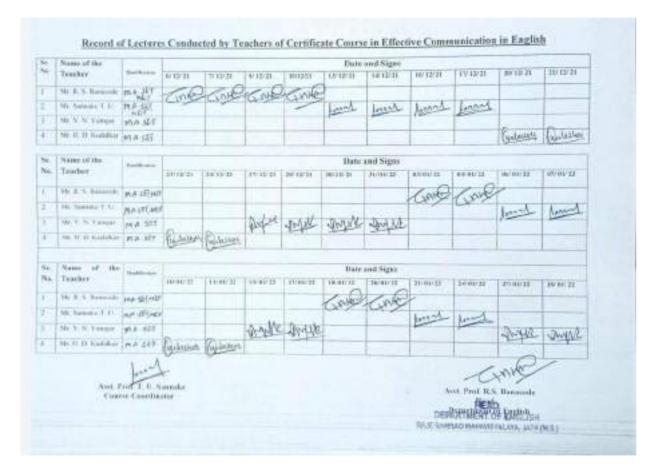

#### <u>Time Table</u>

| Date                              | Time/Hours         | Name of the Teacher    | Title of the Topics                                           |
|-----------------------------------|--------------------|------------------------|---------------------------------------------------------------|
| 6,7.9 & 10<br>December<br>2021    | 11.00am to 11.45am | Asst Prof R S Banasode | Important Aspects of<br>Effective Communication<br>in English |
| 13.14.16 & 17<br>December<br>2021 | 11.00am to 11.45am | Asst Prof T U Sannake  | English for Written<br>Communication                          |
| 20,21,23 & 24<br>December<br>2021 | 11.00am to 11.45am | Asst Prof O D Kudalkar | English for Oral<br>Communication                             |
| 27,28,30 & 31<br>December<br>2021 | 11.00am to 11.45am | Asst Prof V N Yamgar   | Personality Development                                       |
| 3 & 4 January<br>2022             | 11.00am to 11.45am | Asst Prof R S Banasode | Techniques of Body<br>Language                                |
| 6 & 7 January<br>2022             | 11.00am to 11.45am | Asst Prof T U Sannake  | Effective Body Language                                       |
| 10 & 11<br>January 2022           | 11.00am to 11.45am | Asst Prof O D Kudalkar | Major Linguistic<br>Concepts                                  |

| 13 & 17      | 11.00am to 11.45am | Asst Prof V N Yamgar   | Major Grammatical         |
|--------------|--------------------|------------------------|---------------------------|
| January 2022 |                    |                        | Concepts                  |
| 18 & 20      | 11.00am to 11.45am | Asst Prof R S Banasode | Soft Skills for Effective |
| January 2022 |                    |                        | Communication             |
| 21 & 24      | 11.00am to 11.45am | Asst Prof T U Sannake  | Soft Skills for Effective |
| January 2022 |                    |                        | Communication             |
| 27& 28       | 11.00am to 11.45am | Asst Prof V N Yamgar   | Global Role of English    |
| January 2022 |                    |                        | Language                  |