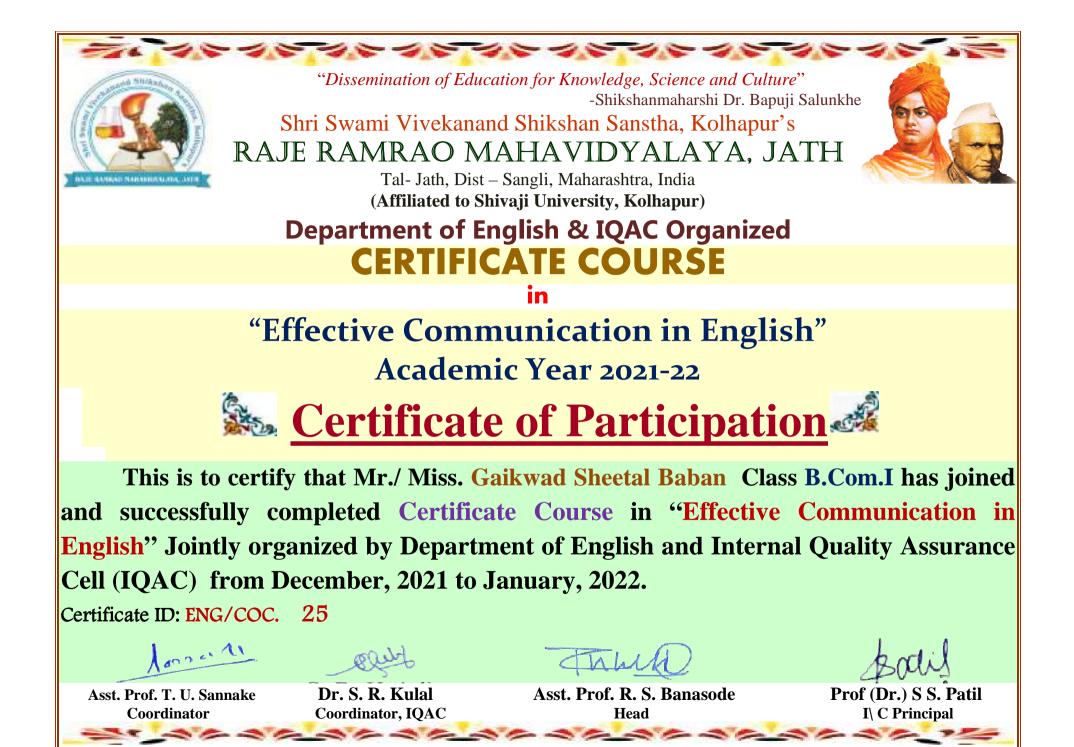

## Report on CERTIFICATE COURSE IN EFFECTIVE COMMUNICATION IN ENGLISH

(December to January)

CETIFICATE COURSE IN EFFECTIVE COMMUNICATION IN ENGLISH

## Certificate Course in Effective Communication in English