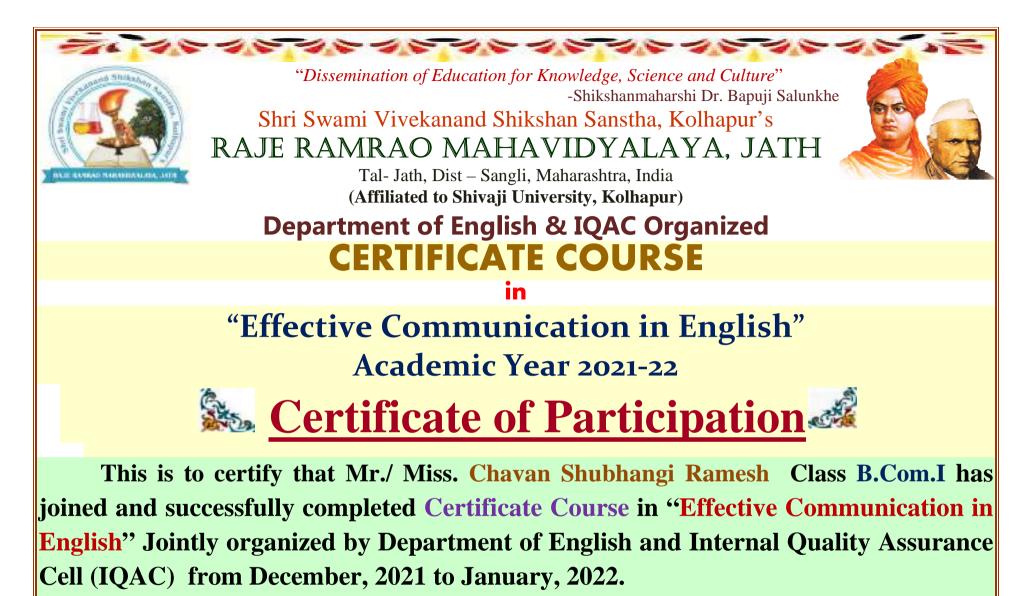

## Certificate Course in Effective Communication in English

## **3. Asst. Prof. (Dr.) S. M. Joshi (Member)** Vivekanand College (Autonomous), Kolhapur,