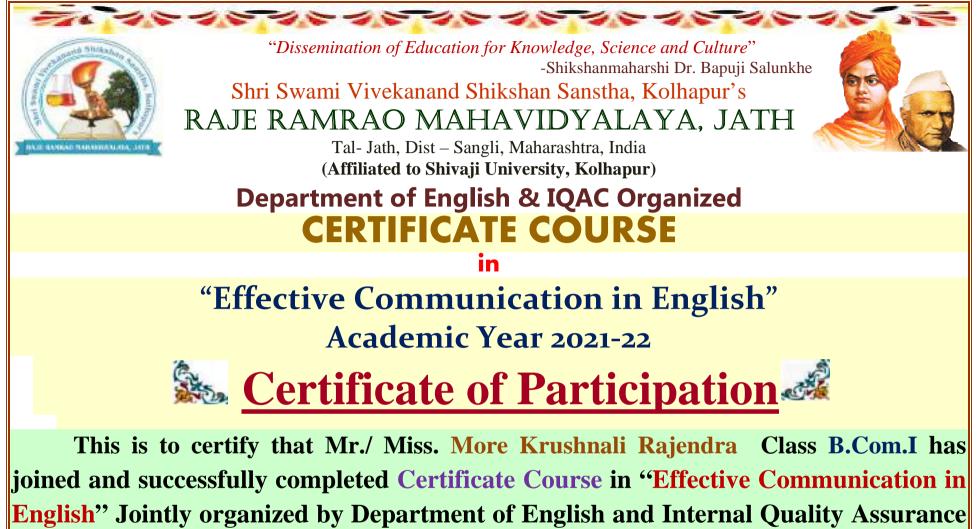

## Certificate Course in Effective Communication in English

## **3. Asst. Prof. (Dr.) S. M. Joshi (Member)** Vivekanand College (Autonomous), Kolhapur,