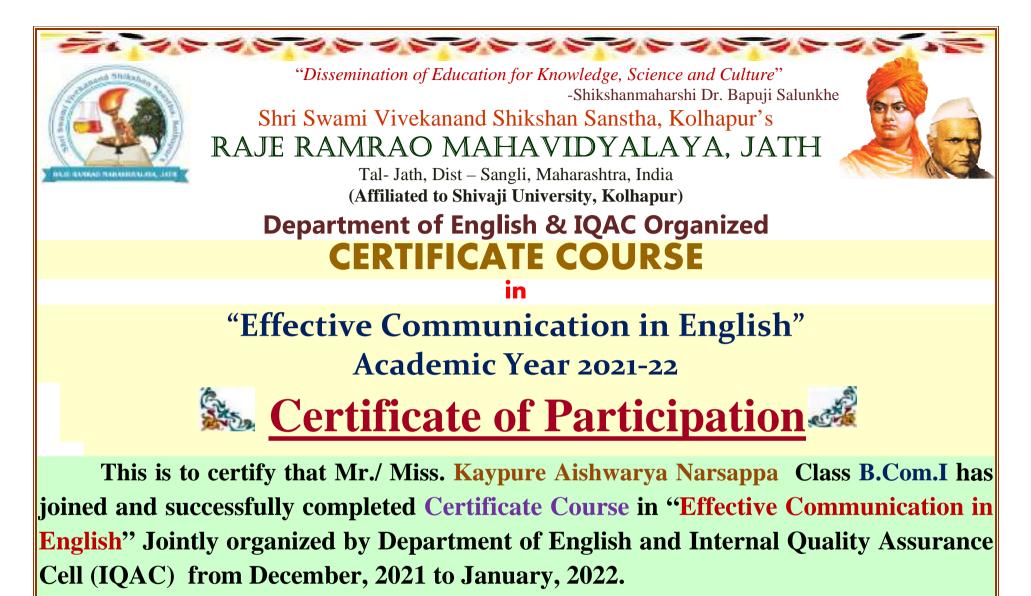

## Report on CERTIFICATE COURSE IN EFFECTIVE COMMUNICATION IN ENGLISH

(December to January)

CETIFICATE COURSE IN EFFECTIVE COMMUNICATION IN ENGLISH

## Certificate Course in Effective Communication in English