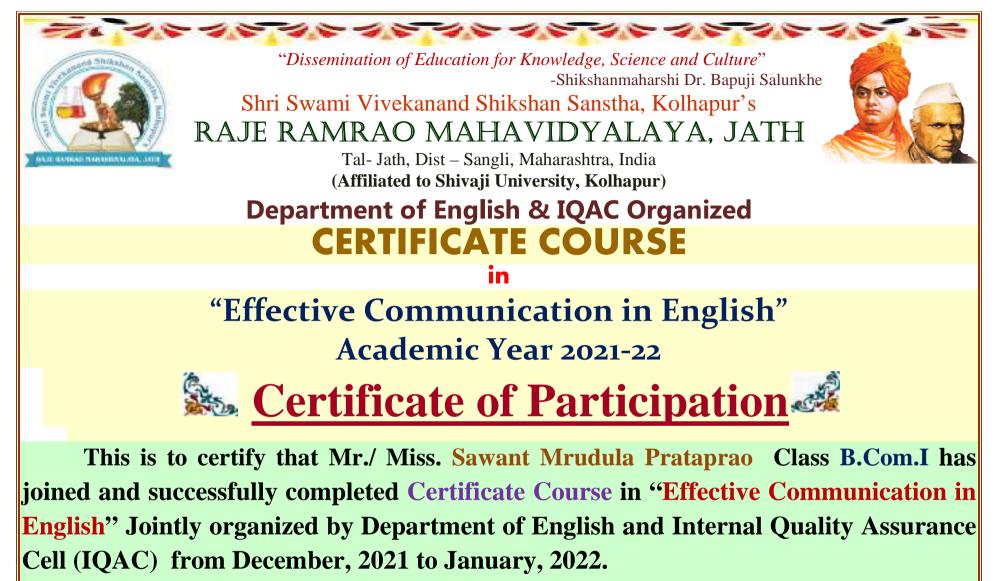

se in Effective Communication in English

### At the completion of the certificate course, the learner will learn to:

- 1. Develop vocabulary and improve the accuracy in grammar.
- 2. Produce words with right pronunciation.
- 3. Improve LSRW listening, speaking, reading & writing skills.
- 4. Demonstrate positive group communication exchanges.
- 5. Speak with more confidence and listen carefully to build rapport.
- 6. Analyse and utilize body language to their advantage.
- 7. Steer conversations and influence people.
- 8. Have the confidence to make more of an impact on their audience.
- 9. Enhance their professionalism at work.

10. Understand the extract the essential information from a written or spoken text on a familiar topic etc.

lonn

Asst. Prof. T. U. Sannake Course Coordinator







Head

**Coordinator, IOAC** 

Coordinator

Prof (Dr.) S S. Patil I\ C Principal





Coordinator, IQAC





363630

I\ C Principal













Coordinator, IQAC











Coordinator 363630

Dr. S. R. Kulal **Coordinator, IOAC**  Asst. Prof. R. S. Banasode Head

**Prof (Dr.) S S. Patil** I\ C Principal



Cell (IQAC) from December, 2021 to January, 2022.

















Cell (IQAC) from December, 2021 to January, 2022.





Cell (IQAC) from December, 2021 to January, 2022.









Asst. Prof. T. U. Sannake Coordinator

Dr. S. R. Kulal **Coordinator, IOAC**  Asst. Prof. R. S. Banasode Head

I\ C Principal





















Asst. Prof. T. U. Sannake Coordinator Dr. S. R. Kulal Coordinator, IQAC Head Prof (Dr.) S S. Patil I\ C Principal











Asst. Prof. T. U. Sannake Dr. S.