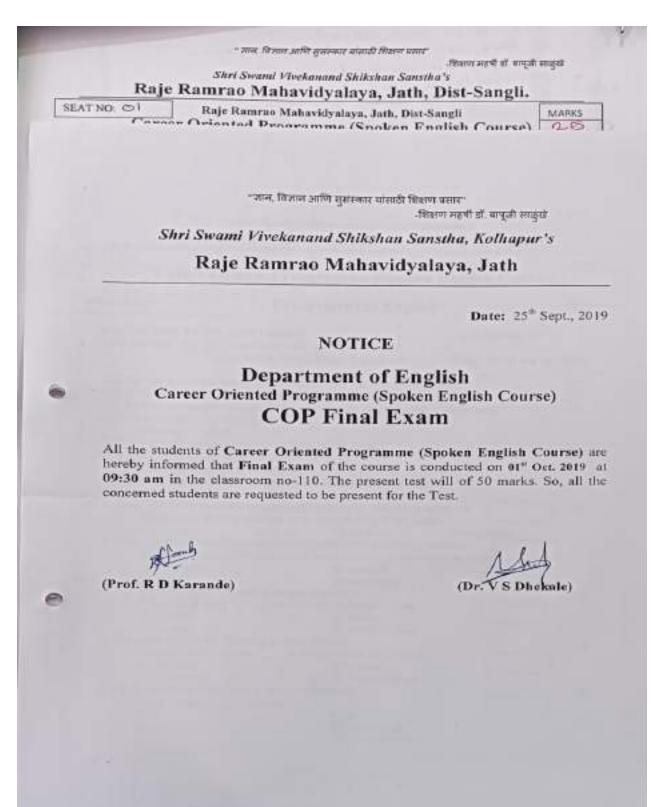

### **Admission Notice**

गान, विज्ञान आणि मुलदनार यारण्डी शिक्षण बसार

शिक्षण स्वर्षी डॉ बापूजी साक्स

Shri Swami Vivekanand Shikshan Sanstha's

Raje Ramrao Mahavidyalaya, Jath, Dist-Sangli.

Date: 31/07/2019

#### NOTICE

# Career Oriented Programme (Spoken English Course)

#### 2019-20

All the students of senior wing who have enrolled their names for Career Oriented Programme (Spoken English Course) are hereby informed that for the process of form submission, instructions about the duration of the course and other essential information related to the aforesaid course, you are requested to gather today (31/07/2019) in the Class Room No. 215 at 11.00 am in the morning.