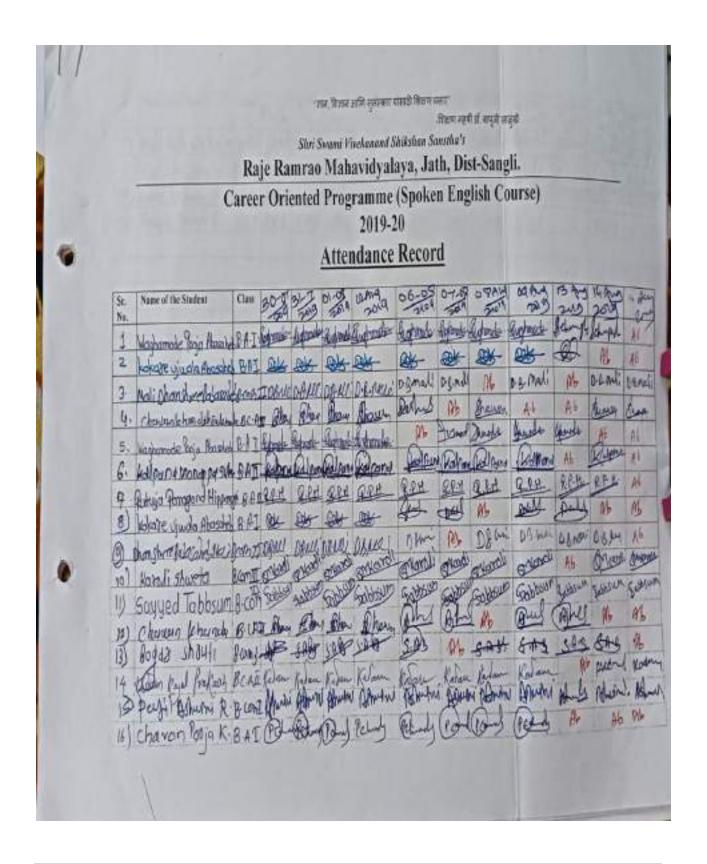

### Lecture Attendance Record

| Sr.<br>No.<br>17 | materi          | like Stadent            | Class<br>ePB-R- | stor we | 1 2ml | MBmA  | ABMAU | ABNAU          | read | Memol  | ob Cont<br>North<br>Altinult | oand<br>news | 15 mil | 14 |
|------------------|-----------------|-------------------------|-----------------|---------|-------|-------|-------|----------------|------|--------|------------------------------|--------------|--------|----|
| 16               | meli            | Ashoini V<br>Alianatu M | BAT             | A line  | (Adad | tooli | Poul  | Achili         | And  | Port-  | Addi                         | Arti         | Diveli | +  |
| 3                | Khabye.         | pollovi B               | DAC             | KAR     | 2.1.0 | V.D.O | HAR G | 4.00           | K.an | U at   | 10 AP                        | M            | 18.0.0 |    |
|                  |                 |                         |                 | 13      | 1.1.3 | PX 0  | -1-   | P.P.S          | C W  | 1F4.P. | 10p                          | 1.5          | NI3    | ľ  |
|                  |                 |                         |                 |         |       |       |       |                |      | 1000   |                              |              |        | Ī  |
|                  | -               |                         | 104             | 85      | 100   | 1     | 197   | - St           | 10   | min    | 64                           |              |        |    |
|                  | 19-1            |                         |                 | 1       |       |       |       |                | E.C. | 121    | 250                          | 0.110        |        |    |
| 1                |                 | 1.000                   |                 |         |       |       | 2     |                |      | 1      |                              | 121          |        |    |
|                  |                 |                         |                 | 1       |       |       | -     | -              |      | 1      | 100                          | 121          |        | l  |
| -                | Salaria Salaria | In the second           |                 | -       | -     | 100   |       |                | 197  | 13     |                              |              | 10.7   | l  |
|                  | 100.00          | - 1.35                  |                 |         |       | -     |       | -              | 1    | 1      | -                            |              | _      | l  |
| -                | 1               | C (24) (27)             |                 | -       | -     | 200   |       | 12.041         |      | 2.12   | -                            | 221          |        | į  |
|                  | 1               | 1 parts 1               | 100             | 100     | -     |       |       | and the second | 1    | 1000   | 100                          | -            | 1.4    | ļ  |
|                  |                 | . La Long               |                 |         |       | 0.2   | -     | -              | -    | -      | 4                            | 1000         | _      | 1  |
| -                | 100 00          |                         | 120             |         | -     | -     | 1000  |                | -    | 1      | _                            |              | _      | l  |
| -                |                 |                         |                 |         |       |       |       |                | -    | -      | -                            |              | -      | 1  |
| -                | -               |                         |                 |         |       |       |       |                |      | 1      |                              |              |        |    |
| T                |                 |                         | 20              | - 11    |       | -     |       |                | -    |        |                              | 1            | 1      |    |
| 21               | 223             |                         | 1               | 25      | 014   |       |       |                |      | 1.5-   |                              | 100          |        |    |