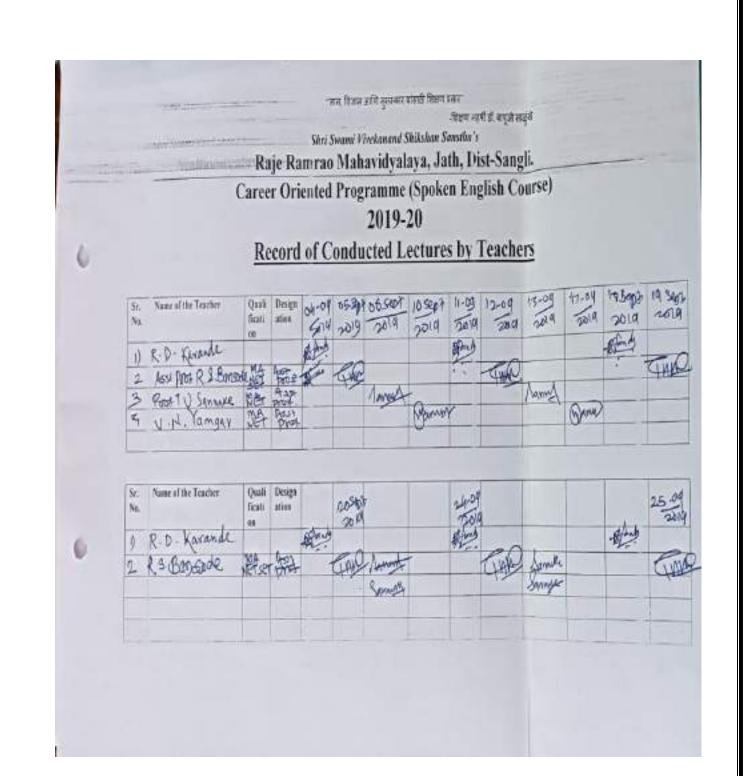

| B.A.11            |             |
| 16        | Jadhav R. A                                                                       | B.A.II            |             |
| 17        | Sherya Saluniche                                                                  | B.A.III           |             |
| 18        | Shinde Shradha T                                                                  | B.A.III           |             |
| 19        | Shejul Amol Maruti                                                                | 8.A.II            |             |
| 20        | Shivani Balu Surve                                                                | B.A.II            |             |

### **Record of Lectures Conducted by Teachers**





### Lecture Attendance Record



| Sr.<br>No.<br>17 | materi          | like Stadent            | Class<br>ePB-R- | stor we | 1 2ml | MBmA  | ABMAU | ABNAU          | read | Memol  | ob Cont<br>North<br>Altinult | oand<br>news | 15 mil | 14 |
|------------------|-----------------|-------------------------|-----------------|---------|-------|-------|-------|----------------|------|--------|------------------------------|--------------|--------|----|
| 16               | meli            | Ashoini V<br>Alianatu M | BAT             | A line  | (Adad | tooli | Poul  | Achili         | And  | Port-  | Addi                         | Arti         | Diveli | +  |
| 3                | Khabye.         | pollovi B               | DAC             | KAR     | 2.1.0 | V.D.O | HAR G | 4.00           | K