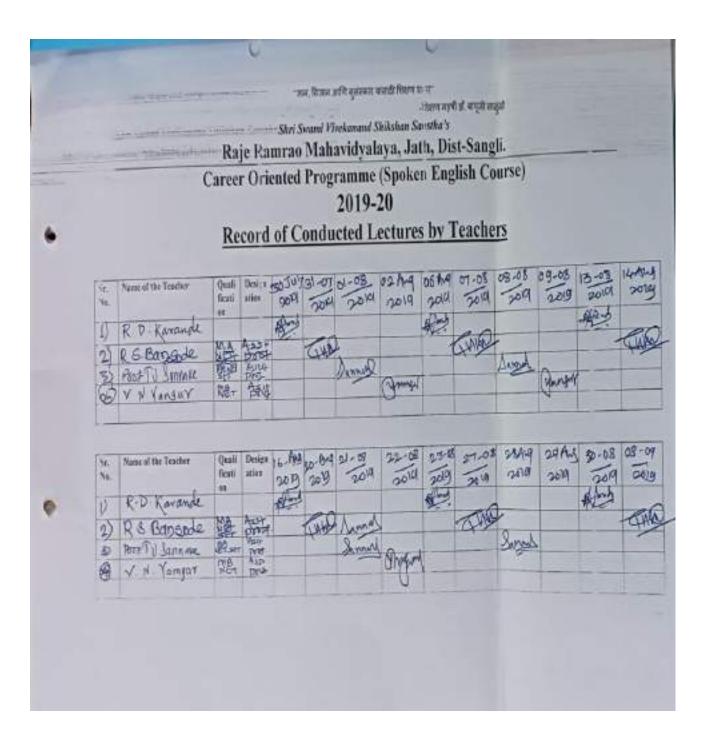

| B.A.11            |             |
| 16        | Jadhav R. A                                                                       | B.A.II            |             |
| 17        | Sherya Saluniche                                                                  | B.A.III           |             |
| 18        | Shinde Shradha T                                                                  | B.A.III           |             |
| 19        | Shejul Amol Maruti                                                                | 8.A.II            |             |
| 20        | Shivani Balu Surve                                                                | B.A.II            |             |

### **Record of Lectures Conducted by Teachers**





### Lecture Attendance Record



| Sr.<br>No.<br>17 | materi          | like Stadent            | Class<br>ePB-R- | stor we | 1 2ml | MBmA  | ABMAU | ABNAU          | read | Memol  | ob Cont<br>North<br>Altinult | oand<br>news | 15 mil | 14 |
|------------------|-----------------|-------------------------|-----------------|---------|-------|-------|-------|----------------|------|--------|------------------------------|--------------|--------|----|
| 16               | meli            | Ashoini V<br>Alianatu M | BAT             | A line  | (Adad | tooli | Poul  | Achili         | And  | Port-  | Addi                         | Arti         | Diveli | +  |
| 3                | Khabye.         | pollovi B               | DAC             | KAR     | 2.1.0 | V.D.O | HAR G | 4.00           |