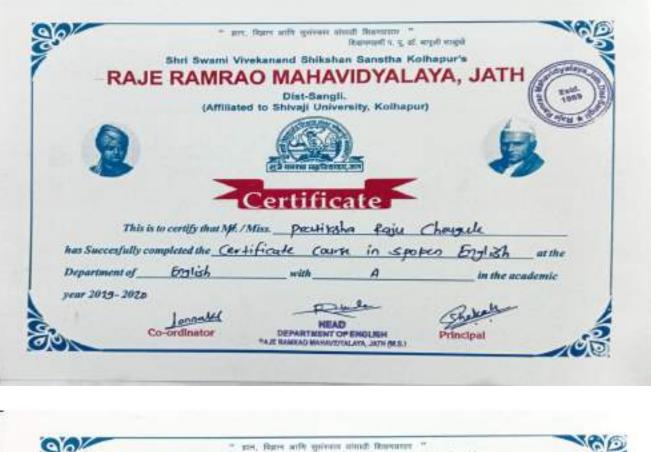

Develop vocabulary and improve the accuracy in grammar.
- 2. Produce words with right pronunciation.
- 3. Improve (LSRW) listening speaking reading and writing skills.
- 4. Demonstrate positive group communication exchanges.
- 5. Speak with more confidence and listen carefully to build report.
- 6. Analysis and utilise body language to their advantages.
- 7. Steer conversations and influence people.
- 8. Have the confidence to make more of an impact on their audience.
- 9. Enhance their professionalism at work.

10. Understand the extract the essential information from a return or spoken text on a family topic etc.

Asst. Prof. R. S. Banasode Coordinator



spemo

Asso. Prof. R. D. Karande HEAD

DEPARTMENT OF ENGLISH RAJE RAMRAO MAHAVIDYALAYA, JATH (M.S.

### **Participant Certificate**



| G.                 | Shel Swami V             | vekanand Shikah     | Stevent v. y. at.                                                                                              | Contraction of the second s | -           |
|--------------------|--------------------------|---------------------|----------------------------------------------------------------------------------------------------------------|-----------------------------------------------------------------------------------------------------------------|-------------|
| DAI                |                          |                     |                                                                                                                | AYA, JATH