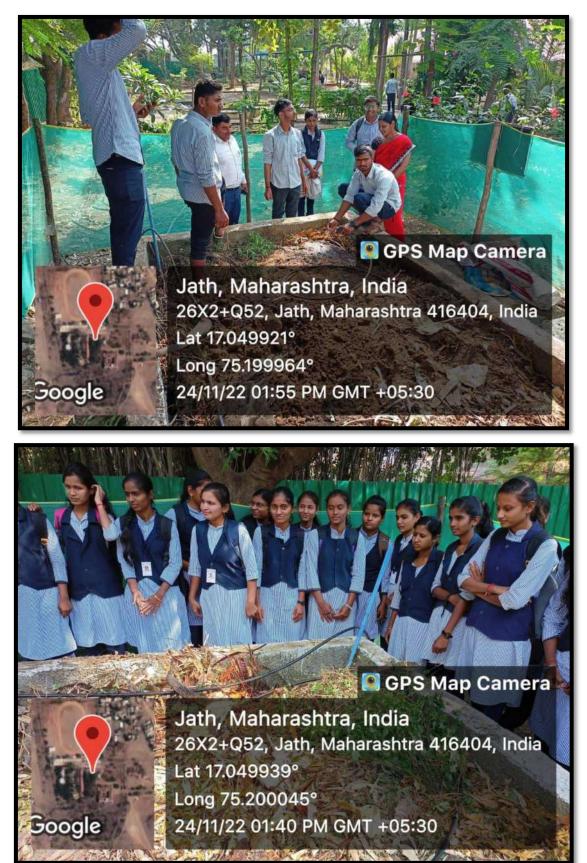

### The practice :

The amount of daily fallen leaves is estimated. To produce leaf litter compost the rectangular cement and brick tanks are constructed around the trees. The fallen leaves are directly collected in piles by sweeping the dry fallen leaves in to the piles. The mulching is done by adding cow dung slurry and water in between layers of dry leaves. Some liquid urea is also added to enhance aerobic microbial action. The pile is covered with jute cloth. Periodically the leaf pile is stirred and water is added to maintain moisture level. The done leaf litter is harvested periodically after every 45 days and used for garden plants.

### **Resources required :**

Leaf litter, cow dung manure, jute cloth, water, human recourse for collection of leaf litter, earth worm culture, vermicompost.

Vermicompost Unit 1

Collection of Leaf litter for Vermicomposting from Campus by Students

### **Photos Plates**

Students while watering the Vermicomposting