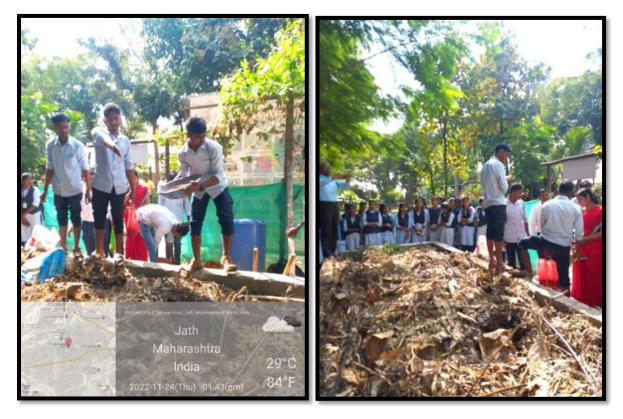

### The practice :

The amount of daily fallen leaves is estimated. To produce leaf litter compost the rectangular cement and brick tanks are constructed around the trees. The fallen leaves are directly collected in piles by sweeping the dry fallen leaves in to the piles. The mulching is done by adding cow dung slurry and water in between layers of dry leaves. Some liquid urea is also added to enhance aerobic microbial action. The pile is covered with jute cloth. Periodically the leaf pile is stirred and water is added to maintain moisture level. The done leaf litter is harvested periodically after every 45 days and used for garden plants.

### **Resources required :**

Leaf litter, cow dung manure, jute cloth, water, human recourse for collection of leaf litter, earth worm culture, vermicompost.

Vermicompost Unit 1

Collection of Leaf litter for Vermicomposting from Campus by Students

### **Photos Plates**

Students while watering the Vermicomposting