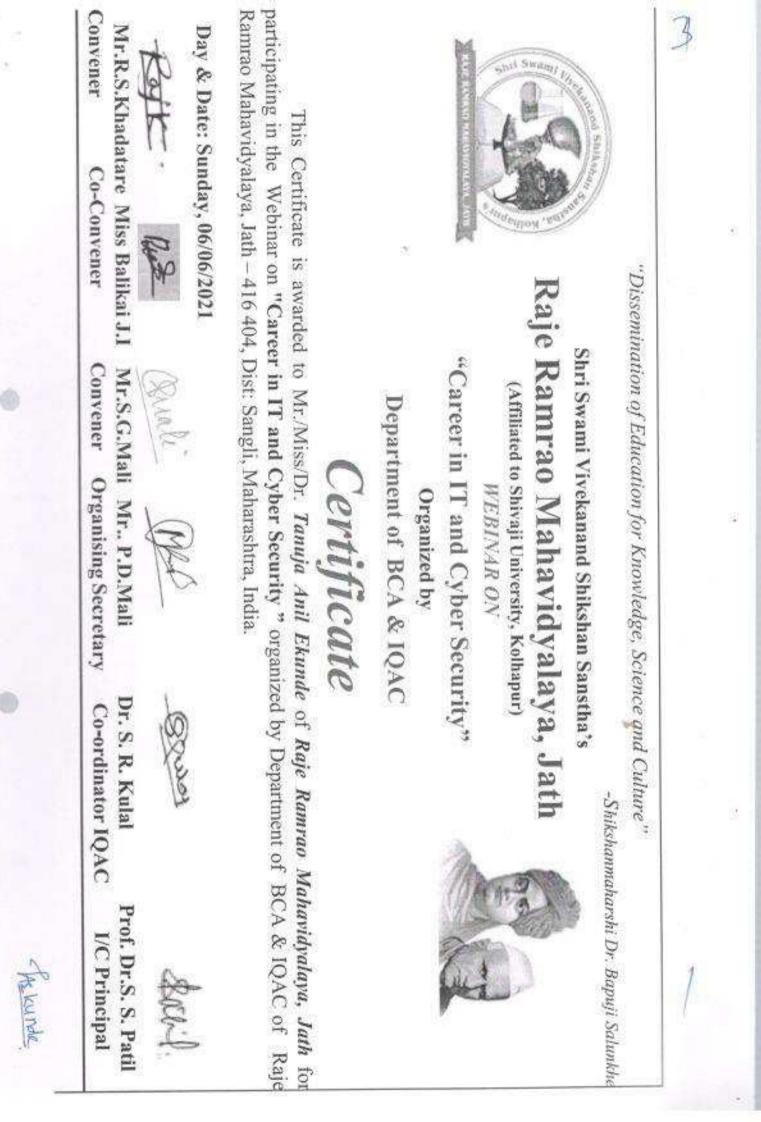

### Student of the year

2021-22

| Sr. No. | Name                   | Class                | Remark |
|---------|------------------------|----------------------|--------|
| 1       | Miss. Shilpa G. Kamble | B.AIII (Geography)   | First  |
| 2       | Mr. Sunil S. Bamane    | B. Com III           | First  |
| 3       | Miss. Tanuja A. Ekunde | B. Sc. III (Physics) | First  |
| 4       | Miss. Ashwini A. Patil | M. Sc. II (Physics)  | First  |