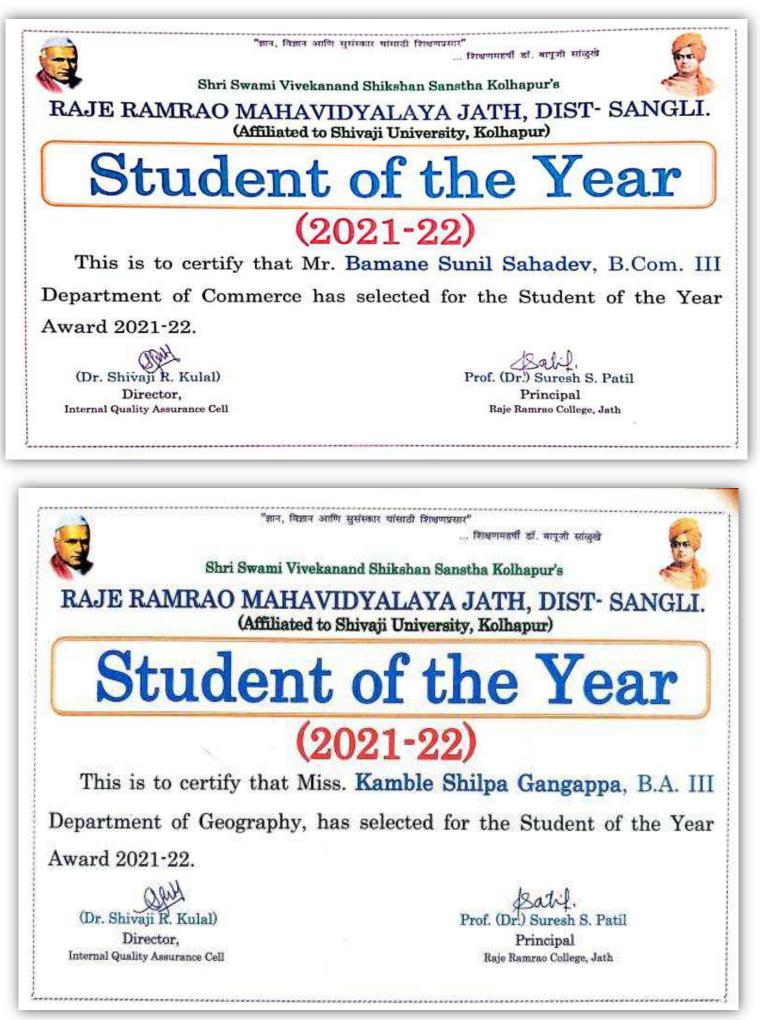

### Student of the year

2021-22

| Sr. No. | Name                   | Class                | Remark |
|---------|------------------------|----------------------|--------|
| 1       | Miss. Shilpa G. Kamble | B.AIII (Geography)   | First  |
| 2       | Mr. Sunil S. Bamane    | B. Com III           | First  |
| 3       | Miss. Tanuja A. Ekunde | B. Sc. III (Physics) | First  |
| 4       | Miss. Ashwini A. Patil | M. Sc. II (Physics)  | First  |