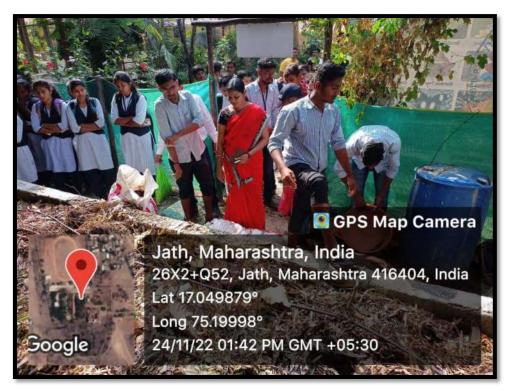

### The practice :

The amount of daily fallen leaves is estimated. To produce leaf litter compost the rectangular cement and brick tanks are constructed around the trees. The fallen leaves are directly collected in piles by sweeping the dry fallen leaves in to the piles. The mulching is done by adding cow dung slurry and water in between layers of dry leaves. Some liquid urea is also added to enhance aerobic microbial action. The pile is covered with jute cloth. Periodically the leaf pile is stirred and water is added to maintain moisture level. The done leaf litter is harvested periodically after every 45 days and used for garden plants.

### **Resources required :**

Leaf litter, cow dung manure, jute cloth, water, human recourse for collection of leaf litter, earth worm culture, vermicompost.

Vermicompost Unit 1

Collection of Leaf litter for Vermicomposting from Campus by Students

### **Photos Plates**

Students while watering the Vermicomposting