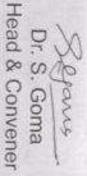

### 2. Title of the practice : Student of the Year

### **The Practice:**

In the Second term of the year, college announces the scheme to award the student of year from each faculty. An application form is supposed to submit with all required documents as a proof and record. A committee of teachers (Teacher members of IQAC) constituted for these schemes scrutinize the application and verified the score. On the basis score achieved by them committee declares the student of the year and they are felicitated in the Annual Day programme by offering them a Memento and Certificate of Appreciation.

### **Evidence of Success:**

Every year more than 40 students participate in this competition. Though, everyone could not win, but they get an opportunity to keep up their record updated and analyse themselves in quantitative manner.