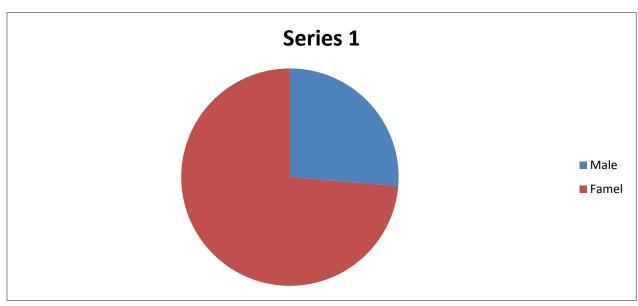

# **Participant**

| Sr. No. | Participant | Total |
|---------|-------------|-------|
| 1       | Male        | 29    |
| 2       | Female      | 34    |
|         | Total       | 63    |

Signature Not Verified
SURESH SOPANIAR PATIL
Latest to the accuracy and a thenticity of this
document
10.02.2024 16:37
PRINCIPAL, RAJE RAMRIO MAHAVIDYALAYA,
JATH, DIST-SANGLI