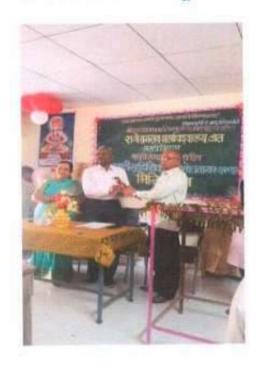

#### AZADI KA AMRUT MAHOTSAV

Celebration of Shivswarajya Din (06<sup>th</sup> June 2022)

# **Special Guest Lecture**

शिवराज्याभिषेक एक अभूतपूर्व सोहळा

#### **Brief Information**

A special lecture was organized on Monday, June 6, 2022 on the occasion of Shivswarajya Day on the topic of "Shivrajyabhishek ek Abhutpurv Sohala", in association with Department of History and Internal Quality Assurance Cell of Raje Ramrao Mahavidyalaya. The main speaker of this lecture was Dr. It was Mahesh Ghadge, Sangola University, Sangola. Dr. as the President of the program. B. M. Dahalke was present. The main speaker of the lecture was Dr. Mahesh Ghadge expressed his opinion that Shivaji Maharaj's coronation helped solve many problems of the people. Shivaji Maharaj transformed the small Pune Jahagiri into an empire by his own skill and prowess. He created his state as a people's state in the minds of the people. While doing all this, he had to face exciting and lifethreatening situations. Many Mavlas were at stake for the restoration of solar sovereignty. He was given embodiment through coronation.ntroductory program of Shivswarajya Day Prof. P. J. Chaudhary did. A total of 59 participants were professors and students of the college. Thanks to the participants of the program Prof. A. P. Lokhande believed. It was moderated by Ravindra Madbhavi.