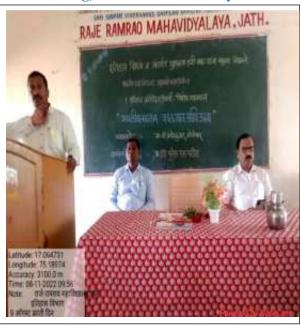

#### **Brief Information**

A special lecture was organized on Monday, June 6, 2022 on the occasion of Shivswarajya Day on the topic of "Shivrajyabhishek ek Abhutpurv Sohala", in association with Department of History and Internal Quality Assurance Cell of Raje Ramrao Mahavidyalaya. The main speaker of this lecture was Dr. It was Mahesh Ghadge, Sangola University, Sangola. Dr. as the President of the program. B. M. Dahalke was present. The main speaker of the lecture was Dr. Mahesh Ghadge expressed his opinion that Shivaji Maharaj's coronation helped solve many problems of the people. Shivaji Maharaj transformed the small Pune Jahagiri into an empire by his own skill and prowess. He created his state as a people's state in the minds of the people. While doing all this, he had to face exciting and lifethreatening situations. Many Mavlas were at stake for the restoration of solar sovereignty. He was given embodiment through coronation.ntroductory program of Shivswarajya Day Prof. P. J. Chaudhary did. A total of 59 participants were professors and students of the college. Thanks to the participants of the program Prof. A. P. Lokhande believed. It was moderated by Ravindra Madbhavi.