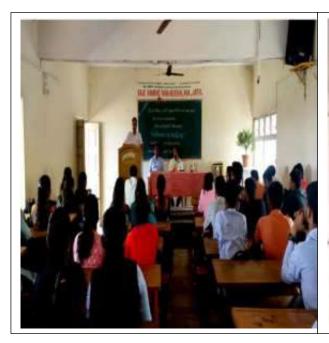

#### **Brief Information**

A special lecture was organized on Monday, June 6, 2022 on the occasion of Shivswarajya Day on the topic of "Shivrajyabhishek ek Abhutpurv Sohala", in association with Department of History and Internal Quality Assurance Cell of Raje Ramrao Mahavidyalaya. The main speaker of this lecture was Dr. It was Mahesh Ghadge, Sangola University, Sangola. Dr. as the President of the program. B. M. Dahalke was present. The main speaker of the lecture was Dr. Mahesh Ghadge expressed his opinion that Shivaji Maharaj's coronation helped solve many problems of the people. Shivaji Maharaj transformed the small Pune Jahagiri into an empire by his own skill and prowess. He created his state as a people's state in the minds of the people. While doing all this, he had to face exciting and lifethreatening situations. Many Mavlas were at stake for the restoration of solar sovereignty. He was given embodiment through coronation.ntroductory program of Shivswarajya Day Prof. P. J. Chaudhary did. A total of 59 participants were professors and students of the college. Thanks to the participants of the program Prof. A. P. Lokhande believed. It was moderated by Ravindra Madbhavi.