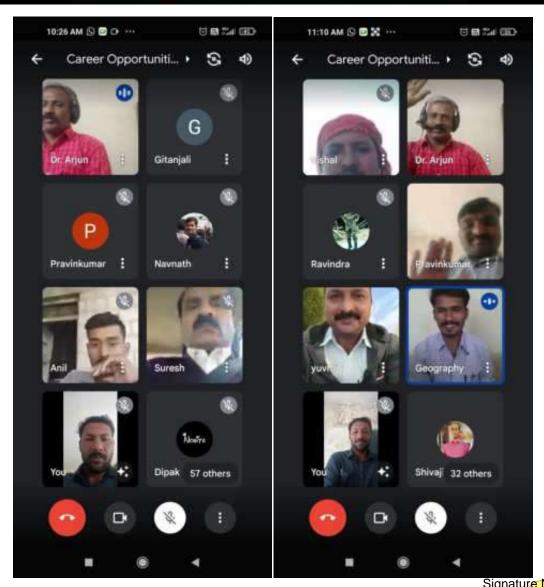

In this online webinar Hon. Chef of IQAC Raj RamraoMahavidyalay, JathDr. S. R. Kulal sir was focus on the main theme of webinar and they guide all the students.

The completion of this webinar successfully Prof. Dr. S. S. Patil sir I/c Principal of RajeRamraoMahavidyalaya, Jath also guide teachers as well as students. All doubts related to career opportunities in geography subject were discussed and solved. Effectively students also actively participated in the webinar. The event was held in the presence of Mr. Y. S. Shinde, Head of Department of Geography, Dr. S. R. Kulal, IQAC Coordinator and Mr. S. G. Mali, Coordinator of Career Counselling Cell.Mr. Pravinkumar M. Kamble sir performed the role of anchor and Mr. Vishal Koli sir proposed Vote of thanks.

#### **Snapshots of Webinar**







## Registration Details

| Sr.<br>No. | Full Name                          | College/Institution                 | Faculty/Stud ent/Other | Address                                           | Mobile No.                      |
|------------|------------------------------------|-------------------------------------|------------------------|---------------------------------------------------|---------------------------------|
| 1          | Rupnavar pirgonda<br>Bharmappa     | Raje ramrao mahavidyalya<br>jath.   | Student                | At.post :-<br>Billur.Tal:-jath                    | 9022209053                      |
| 2          | Shilpa Gangappa<br>Kamble          | Raje Ramrao Mahavidyalay<br>Jath    | Student                | Reutai nivas Jath                                 | 9