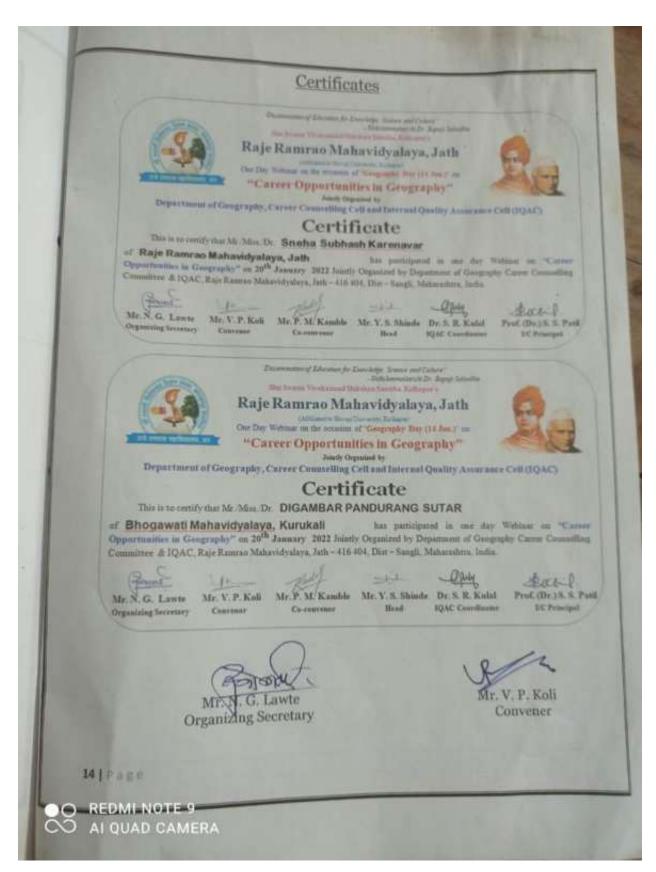

# Criteria- 05 Academic Standards-Guest/ Expert lectures organized during last 3 years

| Sr.no | Name of Guest lectures                 | Department   | DATE                                      |
|-------|----------------------------------------|--------------|-------------------------------------------|
| 1.    | Guest Lecture on Career In Networking  | BCA          | 03/06/2022                                |
|       | Fields                                 |              |                                           |
| 2     | Guest Lecture on Shivswarajya Din      | history      | 06/06/2022                                |
| 3.    | Guest Lecture on Kranti Din            | history      | 11/08/2022                                |
| 4.    | Guest Lecture on Hindi Aur Rojagar Ke  | hindi        | 14/09/2022                                |
|       | Avsar                                  |              |                                           |
| 5.    | Guest Lecture on Food and Food         | chemistry    | 09/03/2023 TO                             |
|       | Additive Analysis                      |              | 29/04/2023                                |
| 6.    | Guest Lecture Occasion on Marathi      | marathi      | 27/02/2023                                |
|       | Language Glory Day                     |              |                                           |
| 7.    | Guest Lecture on Indian Freedom        | vivek vahini | 25/11/2022                                |
|       | Movement and Work of G.D. Bap          | vibhag       |                                           |
| 8.    | Guest Lecture Decoding Brighter Future | mathematics  | 25/04/2022                                |
|       | Opportunities After Graduation in      |              |                                           |
|       | Mathematics                            |              |                                           |
| 9.    | Career Opportunity of Subject In       | history      | 26/05/2022                                |
|       | History                                |              |                                           |
| 10.   | Career Opportunities in Geography      | geography    | 20/0/2022                                 |
| 11    | alumni student interaction program     | english      | 23/04/2022                                |
| 12    | quantum chemistry                      | chemistry    | 25 <sup>th</sup> & 26 <sup>th</sup> April |
|       |                                        |              | 2023                                      |
| 13    | Surface phenomenon                     | chemistry    | 20 <sup>th</sup> Feb. 2022                |
| 14    | Macromolecules                         | chemistry    | 21 <sup>th</sup> Feb. 2022                |
| 15    | Electrochemistry                       | chemistry    | 30 <sup>th</sup> May 2022                 |