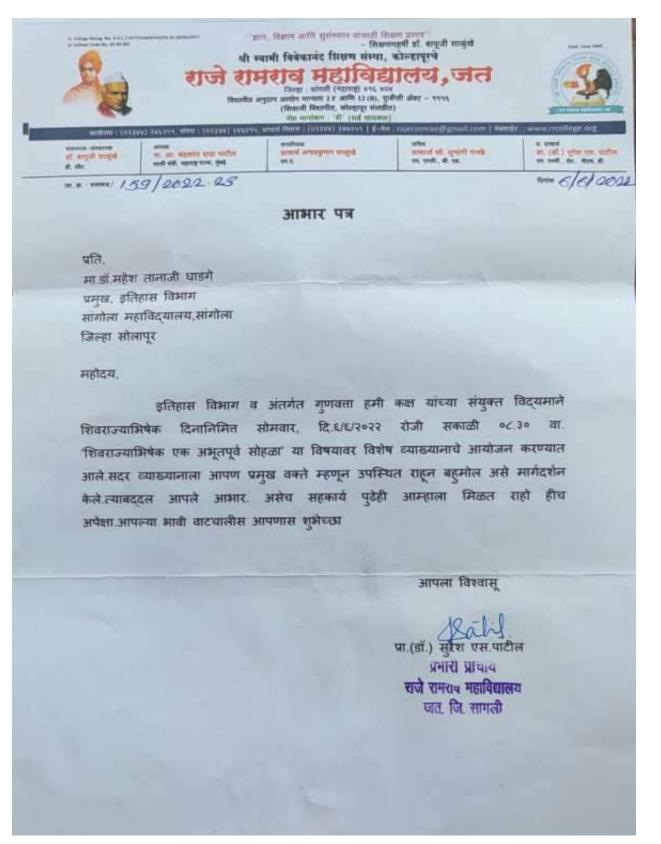

#### **Invitation Latter**

-3/6/22

152/22.23

प्रति. मा.डॉ.महेश तानाजी घाडमे प्रमुख, इतिहास विभाग सांगीला महाविद्यालय,सांगीला जिल्हा सोलापुर

विषय:- प्रमुख वक्ते म्हणून उपस्थित सहणेबाबत......

महोदय.

इतिहास विभाग व अंतर्गत गुणवता हमी कक्ष यांच्या संयुक्त विद्यमाने शिवराज्यामिषेक दिनानिमित सीमवार, दि.UU२०२२ रोजी सकाळी ०८.३० वा. शिवराज्याभिषेक एक अभूतपूर्व सीहळा' या विषयावर विशेष व्याख्यानाचे आयोजन करण्यात आतेले आहे.करिता आपण प्रमुख वक्ते म्हणून उपस्थित सहून मार्गदर्शन करावे. ही विनंती.

कळावे,

आपला विश्वास्

ment of sent out

पा.(डॉ.) स्रेश एस.पाटील प्रमारी प्राचार्य राजे रामराव महादिद्यालय जत, जि. सागली

Scanned with CamScanner

Signature Not Verified SURESH SOPANKAO PATIL 10.02.2024 16:37 PRINCIPAL, RAJE RAMRAO MAHAVIDYALAYA, JATH, DIST-SANGLI