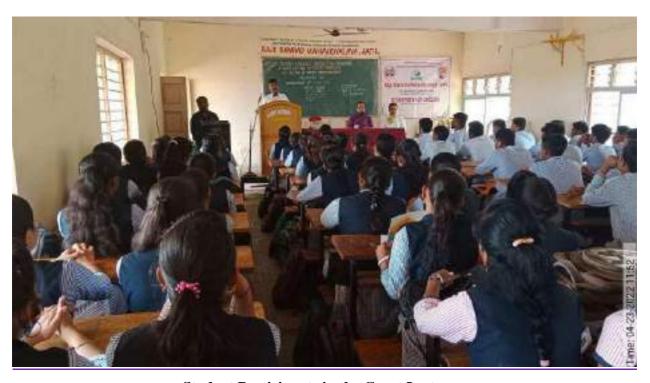

# 4. Snapshots of Training photo:-

**Prof.S.G.Mali** giving inaugural speech.

**Prof. Khadatare R.S welcoming the Guest** 

Mr.Mahesh Lakade conducting the workshop

Signature Not Verified
SURESH SOPANION PATIL
I attest to the accuracy and a thenticity of this document