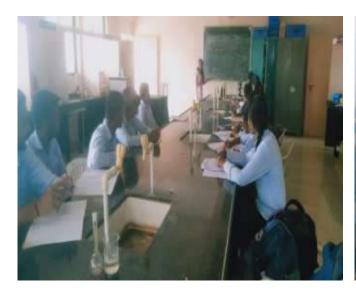

# 4. Snapshots of Training photo:-

**Prof.S.G.Mali** giving inaugural speech.

**Prof. Khadatare R.S welcoming the Guest** 

Mr.Mahesh Lakade conducting the workshop

Signature Not Verified
SURESH SOPANION PATIL
I attest to the accuracy and a thenticity of this document