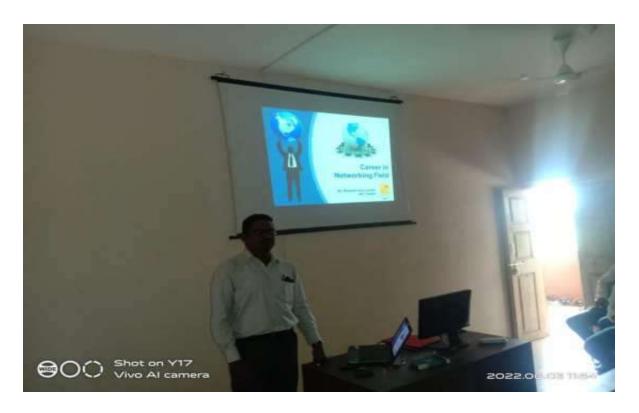

In the session, Asst. Prof. S.G.Mali introduced the resource person. The resource person Mr.Mahesh Lakade (Principal,IRCT Sangli) and Mr.Vinyak Jadhav (System Engineer Exela Technology,pune ) focused his Workshop Career in Networking Filed.

# 4. Snapshots of Training photo:-

**Prof.S.G.Mali** giving inaugural speech.

**Prof. Khadatare R.S welcoming the Guest** 

Mr.Mahesh Lakade conducting the workshop

Signature Not Verified
SURESH SOPANION PATIL
I attest to the accuracy and a thenticity of this document