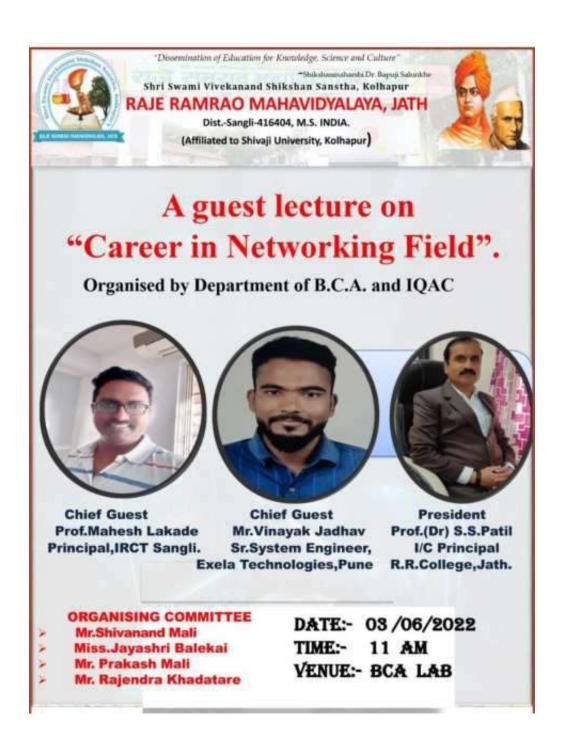

# "Career in Networking Filed"

Date: 03th June, 2022 Day: Friday

**Jointly Organized by** 

Department of B.C.A and IQAC

Raje Ramrao Mahavidyalaya, Jath, Dist-Sangli

Submitted to

Internal Quality Assurance Cell

# 1.Brief Information:-

| Sr. | Title                 | Details               |
|-----|-----------------------|-----------------------|
| No. |                       |                       |
| 1   | Organizing Department | Department of B.C.A.  |
| 2   | Title of Activity     | "Career in Networking |
|     |                       | Filed"                |
| 3   | Date of Activity      | 03th June, 2022       |
| 4   | Venue/Platform        | Offline               |
| 5   | Number of             | 46                    |
|     | participated          |                       |
|     | students              |                       |

#### 3. Brief Summary of training program

Department of B.C.A. and Internal Quality Assurance Cell of Raje Ramrao Mahavidyalaya jointly organized "Career in Networking Filed" on 03<sup>rd</sup> June, 2022 (Friday). The main objective of this workshop is to train the students with new technological advancements in networking field.

Total 46 participants for the workshop. The workshop program was inaugurated at 11.00 am with the inspiring message of Sanstha Prayer. For the inaugural function, Mr.Abhaykumar Patil (Assst Librarian) of Raje Ramrao Mahavidyalaya, presided over the session. Asst Prof Mali P.D., the organizing secretary of seminar presented welcome note. Asst.Prof.Mali S.G announced the inauguration of the workshop programme.

In the session, Asst. Prof. S.G.Mali introduced the resource person. The resource person Mr.Mahesh Lakade (Principal,IRCT Sangli) and Mr.Vinyak Jadhav (System Engineer Exela Technology,pune ) focused his Workshop Career in Networking Filed.