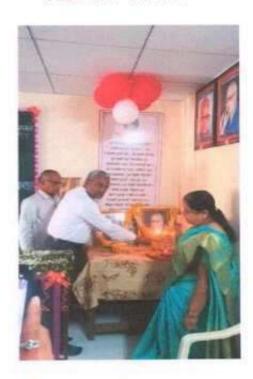

#### AZADI KA AMRUT MAHOTSAV

Celebration of Shivswarajya Din (06<sup>th</sup> June 2022)

# **Special Guest Lecture**

शिवराज्याभिषेक एक अभूतपूर्व सोहळा

#### **Brief Information**

A special lecture was organized on Monday, June 6, 2022 on the occasion of Shivswarajya Day on the topic of "Shivrajyabhishek ek Abhutpurv Sohala", in association with Department of History and Internal Quality Assurance Cell of Raje Ramrao Mahavidyalaya. The main speaker of this lecture was Dr. It was Mahesh Ghadge, Sangola University, Sangola. Dr. as the President of the program. B. M. Dahalke was present. The main speaker of the lecture was Dr. Mahesh Ghadge expressed his opinion that Shivaji Maharaj's coronation helped solve many problems of the people. Shivaji Maharaj transformed the small Pune Jahagiri into an empire by his own skill and prowess. He created his state as a people's state in the minds of the people. While doing all this, he had to face exciting and lifethreatening situations. Many Mavlas were at stake for the restoration of solar sovereignty. He was given embodiment through coronation.ntroductory program of Shivswarajya Day Prof. P. J. Chaudhary did. A total of 59 participants were professors and students of the college. Thanks to the participants of the program Prof. A. P. Lokhande believed. It was moderated by Ravindra Madbhavi.