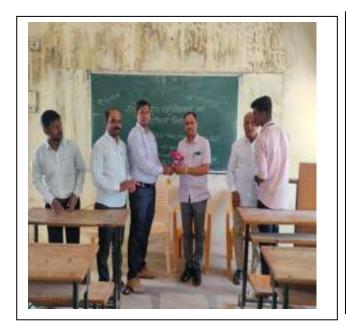

# 4. Snapshots of Training photo:-

**Prof.S.G.Mali** giving inaugural speech.

**Prof. Khadatare R.S welcoming the Guest** 

Mr.Mahesh Lakade conducting the workshop

Signature Not Verified
SURESH SOPANION PATIL
I attest to the accuracy and a thenticity of this document