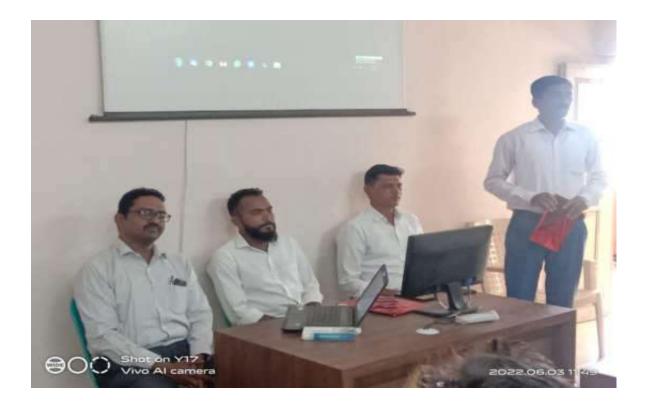

# 4. Snapshots of Training photo:-

**Prof.S.G.Mali** giving inaugural speech.

**Prof. Khadatare R.S welcoming the Guest** 

Mr.Mahesh Lakade conducting the workshop

Signature Not Verified
SURESH SOPANION PATIL
I attest to the accuracy and a thenticity of this document