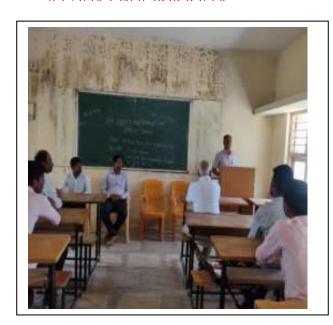

# 4. Snapshots of Training photo:-

**Prof.S.G.Mali** giving inaugural speech.

**Prof. Khadatare R.S welcoming the Guest** 

Mr.Mahesh Lakade conducting the workshop

Signature Not Verified
SURESH SOPANION PATIL
I attest to the accuracy and a thenticity of this document

In the session, Asst. Prof. S.G.Mali introduced the resource person. The resource person Mr.Mahesh Lakade (Principal,IRCT Sangli) and Mr.Vinyak Jadhav (System Engineer Exela Technology,pune ) focused his Workshop Career in Networking Filed.