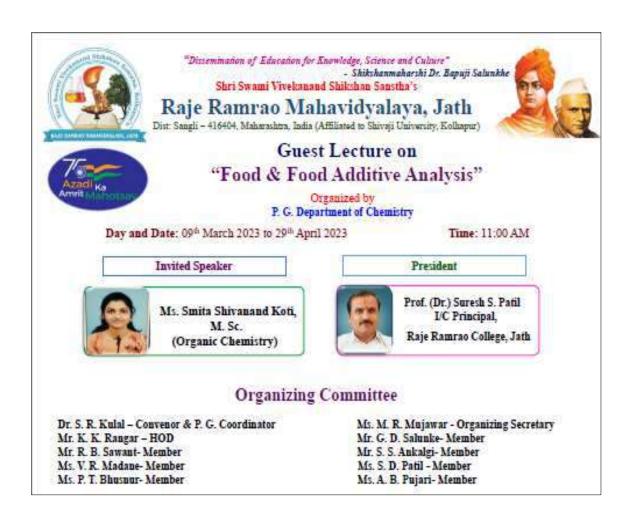

# Criteria- 05 Academic Standards-Guest/ Expert lectures organized during last 3 years

| Sr.no | Name of Guest lectures                 | Department   | DATE                                      |
|-------|----------------------------------------|--------------|-------------------------------------------|
| 1.    | Guest Lecture on Career In Networking  | BCA          | 03/06/2022                                |
|       | Fields                                 |              |                                           |
| 2     | Guest Lecture on Shivswarajya Din      | history      | 06/06/2022                                |
| 3.    | Guest Lecture on Kranti Din            | history      | 11/08/2022                                |
| 4.    | Guest Lecture on Hindi Aur Rojagar Ke  | hindi        | 14/09/2022                                |
|       | Avsar                                  |              |                                           |
| 5.    | Guest Lecture on Food and Food         | chemistry    | 09/03/2023 TO                             |
|       | Additive Analysis                      |              | 29/04/2023                                |
| 6.    | Guest Lecture Occasion on Marathi      | marathi      | 27/02/2023                                |
|       | Language Glory Day                     |              |                                           |
| 7.    | Guest Lecture on Indian Freedom        | vivek vahini | 25/11/2022                                |
|       | Movement and Work of G.D. Bap          | vibhag       |                                           |
| 8.    | Guest Lecture Decoding Brighter Future | mathematics  | 25/04/2022                                |
|       | Opportunities After Graduation in      |              |                                           |
|       | Mathematics                            |              |                                           |
| 9.    | Career Opportunity of Subject In       | history      | 26/05/2022                                |
|       | History                                |              |                                           |
| 10.   | Career Opportunities in Geography      | geography    | 20/0/2022                                 |
| 11    | alumni student interaction program     | english      | 23/04/2022                                |
| 12    | quantum chemistry                      | chemistry    | 25 <sup>th</sup> & 26 <sup>th</sup> April |
|       |                                        |              | 2023                                      |
| 13    | Surface phenomenon                     | chemistry    | 20 <sup>th</sup> Feb. 2022                |
| 14    | Macromolecules                         | chemistry    | 21 <sup>th</sup> Feb. 2022                |
| 15    | Electrochemistry                       | chemistry    | 30 <sup>th</sup> May 2022                 |