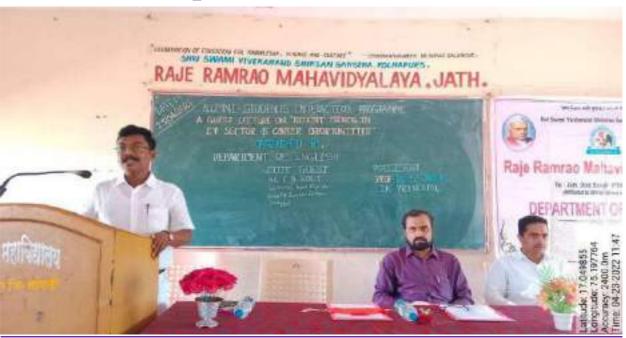

#### 3. Brief Summary of training program

Department of B.C.A. and Internal Quality Assurance Cell of Raje Ramrao Mahavidyalaya jointly organized "Career in Networking Filed" on 03<sup>rd</sup> June, 2022 (Friday). The main objective of this workshop is to train the students with new technological advancements in networking field.

Total 46 participants for the workshop. The workshop program was inaugurated at 11.00 am with the inspiring message of Sanstha Prayer. For the inaugural function, Mr.Abhaykumar Patil (Assst Librarian) of Raje Ramrao Mahavidyalaya, presided over the session. Asst Prof Mali P.D., the organizing secretary of seminar presented welcome note. Asst.Prof.Mali S.G announced the inauguration of the workshop programme.

In the session, Asst. Prof. S.G.Mali introduced the resource person. The resource person Mr.Mahesh Lakade (Principal,IRCT Sangli) and Mr.Vinyak Jadhav (System Engineer Exela Technology,pune ) focused his Workshop Career in Networking Filed.