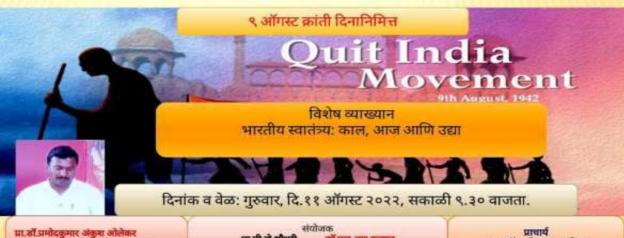

#### AZADI KA AMRUT MAHOTSAV

Celebration of Shivswarajya Din (06<sup>th</sup> June 2022)

# **Special Guest Lecture**

शिवराज्याभिषेक एक अभूतपूर्व सोहळा

#### **Brief Information**

A special lecture was organized on Monday, June 6, 2022 on the occasion of Shivswarajya Day on the topic of "Shivrajyabhishek ek Abhutpurv Sohala", in association with Department of History and Internal Quality Assurance Cell of Raje Ramrao Mahavidyalaya. The main speaker of this lecture was Dr. It was Mahesh Ghadge, Sangola University, Sangola. Dr. as the President of the program. B. M. Dahalke was present. The main speaker of the lecture was Dr. Mahesh Ghadge expressed his opinion that Shivaji Maharaj's coronation helped solve many problems of the people. Shivaji Maharaj transformed the small Pune Jahagiri into an empire by his own skill and prowess. He created his state as a people's state in the minds of the people. While doing all this, he had to face exciting and lifethreatening situations. Many Mavlas were at stake for the restoration of solar sovereignty. He was given embodiment through coronation.ntroductory program of Shivswarajya Day Prof. P. J. Chaudhary did. A total of 59 participants were professors and students of the college. Thanks to the participants of the program Prof. A. P. Lokhande believed. It was moderated by Ravindra Madbhavi.