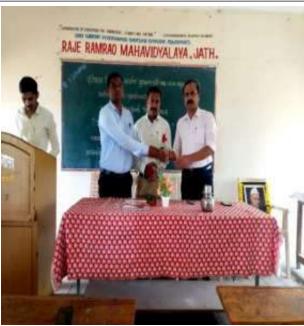

Total 46 participants for the workshop. The workshop program was inaugurated at 11.00 am with the inspiring message of Sanstha Prayer. For the inaugural function, Mr.Abhaykumar Patil (Assst Librarian) of Raje Ramrao Mahavidyalaya, presided over the session. Asst Prof Mali P.D., the organizing secretary of seminar presented welcome note. Asst.Prof.Mali S.G announced the inauguration of the workshop programme.

In the session, Asst. Prof. S.G.Mali introduced the resource person. The resource person Mr.Mahesh Lakade (Principal,IRCT Sangli) and Mr.Vinyak Jadhav (System Engineer Exela Technology,pune ) focused his Workshop Career in Networking Filed.

In the question-answer session, multiple doubts of participants were discussed and solved. Asst Prof. S.G.Mali performed the role of anchor and Asst. Prof. R.S.Khadatare proposed vote of thanks.

Signature Not Verified
SURESH SOPANICAO PATTL
I attest to the accuracy and a menticity of this
document