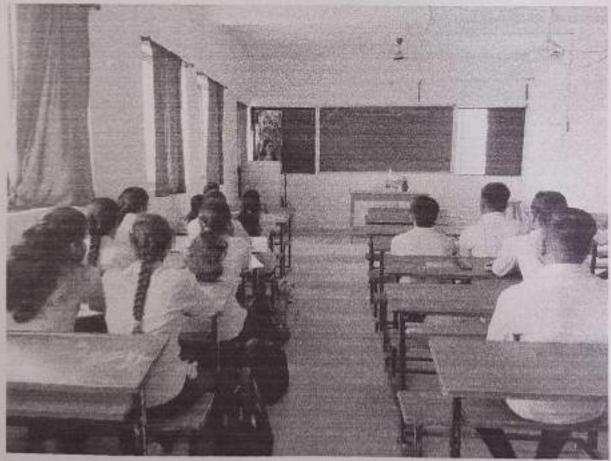

# 4. Snapshots of Training photo:-

**Prof.S.G.Mali** giving inaugural speech.

**Prof. Khadatare R.S welcoming the Guest** 

Mr.Mahesh Lakade conducting the workshop

Signature Not Verified
SURESH SOPANION PATIL
I attest to the accuracy and a thenticity of this document