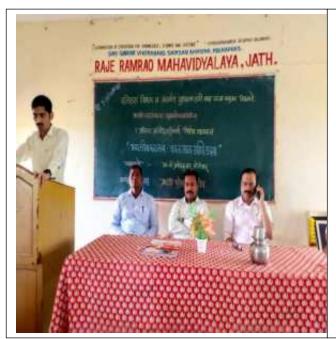

#### **Brief Information**

A special lecture was organized on Monday, June 6, 2022 on the occasion of Shivswarajya Day on the topic of "Shivrajyabhishek ek Abhutpurv Sohala", in association with Department of History and Internal Quality Assurance Cell of Raje Ramrao Mahavidyalaya. The main speaker of this lecture was Dr. It was Mahesh Ghadge, Sangola University, Sangola. Dr. as the President of the program. B. M. Dahalke was present. The main speaker of the lecture was Dr. Mahesh Ghadge expressed his opinion that Shivaji Maharaj's coronation helped solve many problems of the people. Shivaji Maharaj transformed the small Pune Jahagiri into an empire by his own skill and prowess. He created his state as a people's state in the minds of the people. While doing all this, he had to face exciting and lifethreatening situations. Many Mavlas were at stake for the restoration of solar sovereignty. He was given embodiment through coronation.ntroductory program of Shivswarajya Day Prof. P. J. Chaudhary did. A total of 59 participants were professors and students of the college. Thanks to the participants of the program Prof. A. P. Lokhande believed. It was moderated by Ravindra Madbhavi.

#### इतिहास विभाग व अंतर्गत गुणवता हमी कक्ष

यांच्या संयुक्त विद्यमाने शिवस्वराज्य दिनानिमित विशेष ठ्याख्यान

विषय:- 'शिवराज्याभिषेक एक अभूतपूर्व सोहळा' कार्यक्रम पत्रिका

प्रास्ताविक:

प्रा.पी.जे.चौधरी

(प्रमुख, इतिहास विभाग,

राजे रामराव महाविद्यालय, जत)

प्रमुख वक्तेः

मा.डॉ.महेश तानाजी घाडगे

(प्रमुख, इतिहास विभाग,

सांगोला महाविद्यालय, सांगोला

जिल्हा सोलापूर)

अध्यक्ष

मा.प्रा.(डॉ.)सुरेश एस.पाटील

(प्राचार्यं, राजे रामराव महाविद्यालय, जत)

आभार

प्रा.ए.पी.लोखंडे

सूत्रसंचालन:

रविंद्र मदभावी

सोमवार,दि.६/६/२०२२

वेळ: सकाळी ८.३० वाजता

Signature Not Verified
SURESH SOPANIA PATIL
Lattest to the accuracy and authenticity of this
document
10.02.2024 16:37
PRINCIPAL, RAJE RAMPO MAHAVIDYALAYA,
JATH, DIST-SANIGLI