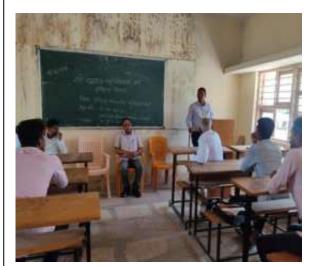

# 4. Snapshots of Training photo:-

**Prof.S.G.Mali** giving inaugural speech.

**Prof. Khadatare R.S welcoming the Guest** 

Mr.Mahesh Lakade conducting the workshop

Signature Not Verified
SURESH SOPANION PATIL
I attest to the accuracy and a thenticity of this document

In the question-answer session, multiple doubts of participants were discussed and solved. Asst Prof. S.G.Mali performed the role of anchor and Asst. Prof. R.S.Khadatare proposed vote of thanks.

Signature Not Verified
SURESH SOPANICAO PATTL
I attest to the accuracy and a menticity of this
document