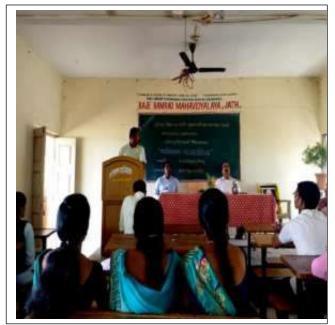

#### 3. Brief Summary of training program

Department of B.C.A. and Internal Quality Assurance Cell of Raje Ramrao Mahavidyalaya jointly organized "Career in Networking Filed" on 03<sup>rd</sup> June, 2022 (Friday). The main objective of this workshop is to train the students with new technological advancements in networking field.

Total 46 participants for the workshop. The workshop program was inaugurated at 11.00 am with the inspiring message of Sanstha Prayer. For the inaugural function, Mr.Abhaykumar Patil (Assst Librarian) of Raje Ramrao Mahavidyalaya, presided over the session. Asst Prof Mali P.D., the organizing secretary of seminar presented welcome note. Asst.Prof.Mali S.G announced the inauguration of the workshop programme.