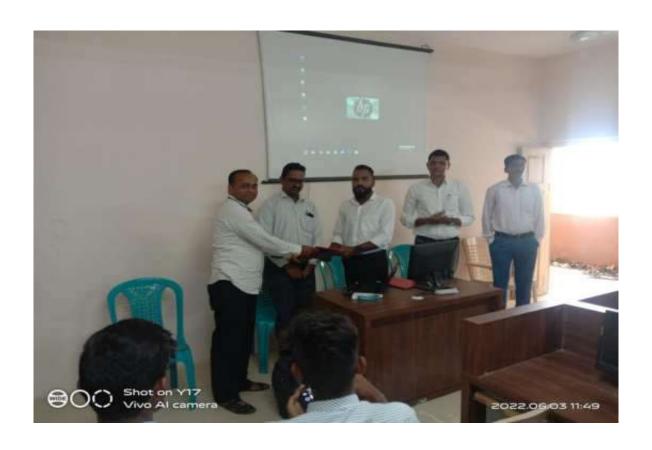

Total 46 participants for the workshop. The workshop program was inaugurated at 11.00 am with the inspiring message of Sanstha Prayer. For the inaugural function, Mr.Abhaykumar Patil (Assst Librarian) of Raje Ramrao Mahavidyalaya, presided over the session. Asst Prof Mali P.D., the organizing secretary of seminar presented welcome note. Asst.Prof.Mali S.G announced the inauguration of the workshop programme.

In the session, Asst. Prof. S.G.Mali introduced the resource person. The resource person Mr.Mahesh Lakade (Principal,IRCT Sangli) and Mr.Vinyak Jadhav (System Engineer Exela Technology,pune ) focused his Workshop Career in Networking Filed.

In the question-answer session, multiple doubts of participants were discussed and solved. Asst Prof. S.G.Mali performed the role of anchor and Asst. Prof. R.S.Khadatare proposed vote of thanks.

Signature Not Verified
SURESH SOPANICAO PATTL
I attest to the accuracy and a menticity of this
document