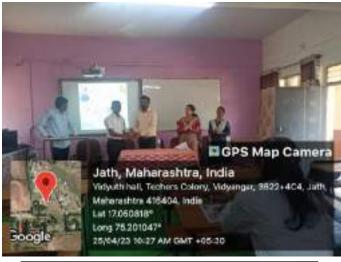

# "Career in Networking Filed"

Date: 03th June, 2022 Day: Friday

**Jointly Organized by** 

Department of B.C.A and IQAC

Raje Ramrao Mahavidyalaya, Jath, Dist-Sangli

Submitted to

Internal Quality Assurance Cell

#### 3. Brief Summary of training program

Department of B.C.A. and Internal Quality Assurance Cell of Raje Ramrao Mahavidyalaya jointly organized "Career in Networking Filed" on 03<sup>rd</sup> June, 2022 (Friday). The main objective of this workshop is to train the students with new technological advancements in networking field.

Total 46 participants for the workshop. The workshop program was inaugurated at 11.00 am with the inspiring message of Sanstha Prayer. For the inaugural function, Mr.Abhaykumar Patil (Assst Librarian) of Raje Ramrao Mahavidyalaya, presided over the session. Asst Prof Mali P.D., the organizing secretary of seminar presented welcome note. Asst.Prof.Mali S.G announced the inauguration of the workshop programme.

In the session, Asst. Prof. S.G.Mali introduced the resource person. The resource person Mr.Mahesh Lakade (Principal,IRCT Sangli) and Mr.Vinyak Jadhav (System Engineer Exela Technology,pune ) focused his Workshop Career in Networking Filed.