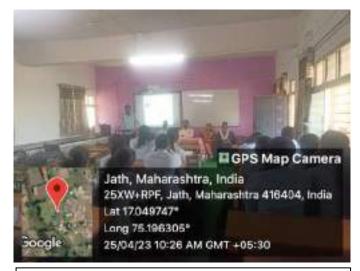

# 4. Snapshots of Training photo:-

**Prof.S.G.Mali** giving inaugural speech.

**Prof. Khadatare R.S welcoming the Guest** 

Mr.Mahesh Lakade conducting the workshop

Signature Not Verified
SURESH SOPANION PATIL
I attest to the accuracy and a thenticity of this document