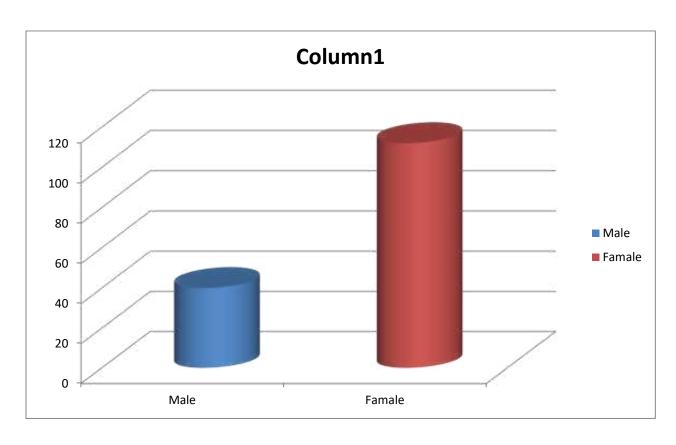

# **Participant**

| Sr. No. | Participant | Total |
|---------|-------------|-------|
| 1       | Male        | 29    |
| 2       | Female      | 34    |
|         | Total       | 63    |

Signature Not Verified
SURESH SOPANIAR PATIL
Latest to the accuracy and a thenticity of this
document
10.02.2024 16:37
PRINCIPAL, RAJE RAMRIO MAHAVIDYALAYA,
JATH, DIST-SANGLI