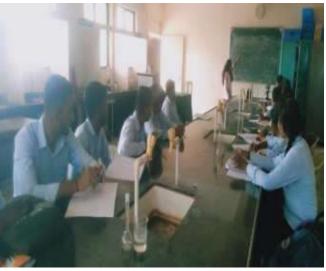

# 4. Snapshots of Training photo:-

**Prof.S.G.Mali** giving inaugural speech.

**Prof. Khadatare R.S welcoming the Guest** 

Mr.Mahesh Lakade conducting the workshop

Signature Not Verified
SURESH SOPANION PATIL
I attest to the accuracy and a thenticity of this document