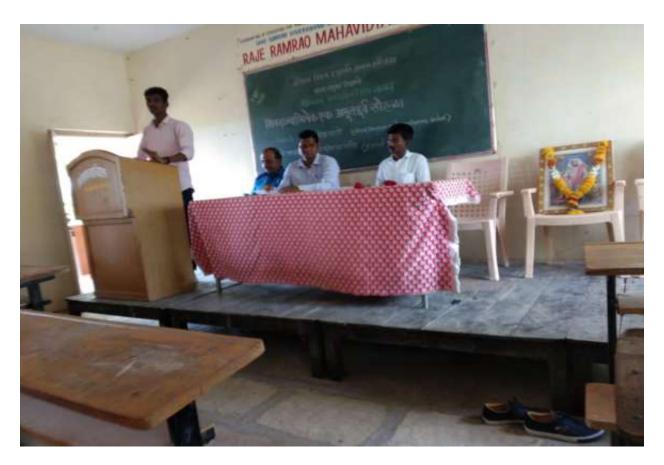

# 4. Snapshots of Training photo:-

**Prof.S.G.Mali** giving inaugural speech.

**Prof. Khadatare R.S welcoming the Guest** 

Mr.Mahesh Lakade conducting the workshop

Signature Not Verified
SURESH SOPANION PATIL
I attest to the accuracy and a thenticity of this document