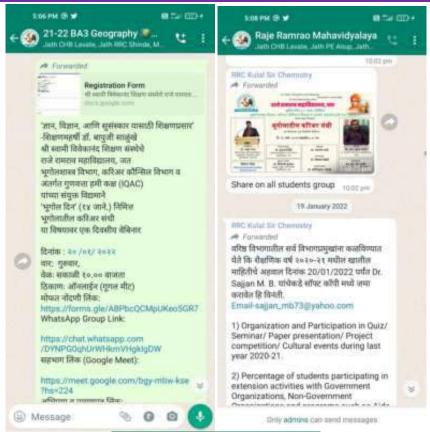

तील करिअर संधी

या विषयावर एक दिवसीय वेबिनार गुरुवार दि. २० जानेवारी २०२२ सकाळी १०.०० वाजता

#### कार्यक्रम पत्रिका

प्रास्ताविक व स्वागत : प्रा. नवनाथ लवटे

प्रमुख मार्गदर्शक : डॉ. अर्जुन वाघ

(सहयोगी प्राध्यापक व विभागप्रमुख, भूगोल विभाग पद्मभूषण डॉ. वसंतदादा

पाटील महाविद्यालय, तासगाव)

अध्यक्ष : प्र. प्राचार्य प्रो. (डॉ.) एस. एस. पाटील

(प्र. प्राचार्य, राजे रामराव महाविद्यालय, जत)

उपस्थिती : प्रा. युवराज शिंदे

(विभागप्रमुख, भूगोलशास्त्र विभाग, राजे रामराव महाविद्यालय, जत)

:डॉ. शिवाजी कुलाळ

(IQAC प्रमुख, राजे रामराव महाविद्यालय, जत)

: प्रा. एस. जी. माळी

(समन्वयक, करिअर समुपदेशन आणि प्लेसमेंट समिती, राजे रामराव

महाविद्यालय, जत)

आभार : प्रा. विशाल कोळी

सुत्रसंचालन : प्रा. प्रविणकुमार कांबळे

লিক : https://meet.google.com/bgy-mtiw-kse?hs=224

## Webinar Broucher on Social Media





Only admire can send messages

Signature Not Verified
SURESH SOPANICAD PATIL
Lattest to the accuracy and a thenticity of this
document
10.02.2024 16:37
PRINCIPAL, RAJE RAMMO MAHAVIDYALAYA,
JATH, DIST-SANGU

## Brief Summary of One Day Online Webinar

Department of Geography, Career Counselling Cell and Internal Quality Assurance Cell(IQAC) one day webinar on the occasion of 'Geography Day (14<sup>th</sup> January) on 'Career Opportunities on 20<sup>th</sup> January 2022 (Thursday). This online webinar aimed to enhance knowledge related to career opportunities in geography subject.

The webinar was inaugurated at 10:00 am with inspiring message of Sanstha prayer for the virtual inaugural function, Hon. Prof. Suresh S. Patil, Principal, Dr. I/c RajeRamraoMahavidyalaya, Jath presided over