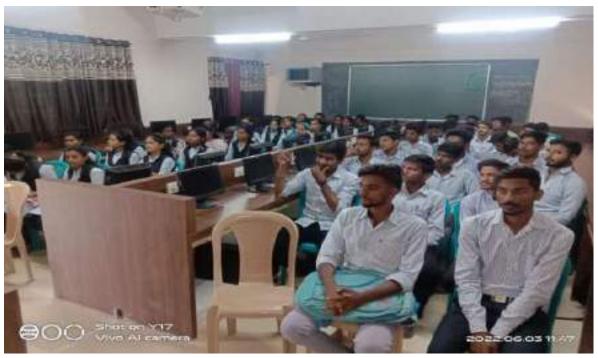

Total 46 participants for the workshop. The workshop program was inaugurated at 11.00 am with the inspiring message of Sanstha Prayer. For the inaugural function, Mr.Abhaykumar Patil (Assst Librarian) of Raje Ramrao Mahavidyalaya, presided over the session. Asst Prof Mali P.D., the organizing secretary of seminar presented welcome note. Asst.Prof.Mali S.G announced the inauguration of the workshop programme.

# 4. Snapshots of Training photo:-

**Prof.S.G.Mali** giving inaugural speech.

**Prof. Khadatare R.S welcoming the Guest** 

Mr.Mahesh Lakade conducting the workshop

Signature Not Verified
SURESH SOPANION PATIL
I attest to the accuracy and a thenticity of this document