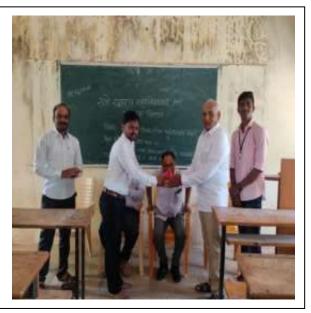

# 4. Snapshots of Training photo:-

**Prof.S.G.Mali** giving inaugural speech.

**Prof. Khadatare R.S welcoming the Guest** 

Mr.Mahesh Lakade conducting the workshop

Signature Not Verified
SURESH SOPANION PATIL
I attest to the accuracy and a thenticity of this document