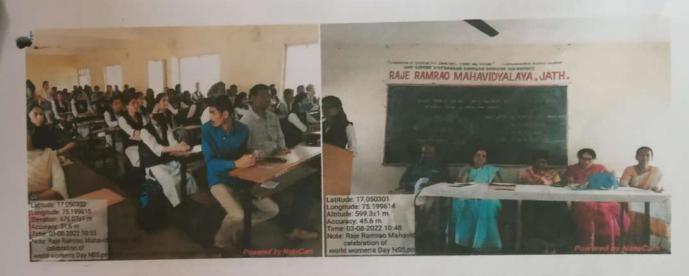

# Yoga & Meditation Cell And IQAC

Report of
One Day National Webinar

"CELEBRATION OF 6<sup>th</sup>
INTERNATIONAL YOGA DAY"

(Monday, 21<sup>st</sup> JUNE, 2021)

<u>Jointly Organized by</u>

Yoga & Meditation Cell Of Lokamanya Tilak Mahavidyalay Wani, With

## **Brief Summary of One Day National Webinar**

International Day of Yoga 2021, to be observed today, i.e. Monday (21 June 2021) carries a theme of "Yoga for well being", much relevant for our times in a society still recovering from the impact of the corona virus disease (Covid-19) pandemic. Hence institute an one day national webinar on international yoga day.

Shri. P. A. Sawant, Coordinator of Yoga & meditation Cell, R. R. College-Welcomed all the speaker and the participants. He talked about the importance of Yoga Day and how practice by local gurus has now reached international audience and the UN decided to celebrate June 2021 as an International Yoga Day every year. He mentioned that each government or private organization celebrates Yoga Day as a route as it has multiple Benefits.