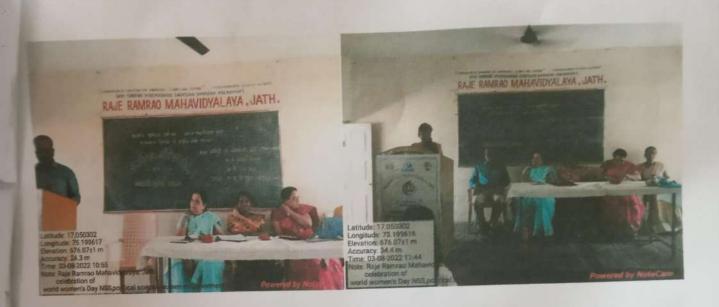

्था कोल्हापुर, संचलित राजे रामराव महाविद्यालय,जत

महिला सबलीकरण कक्ष , अंतर्गत गुणवत्ता हमी कक्ष , राष्ट्रीय सेवा योजना विभाग व राज्यशास्त्र विभाग यांच्या संयुक्त विद्यमाने..

# ८ मार्च जागतिक महिला दिन - विद्यार्थी संवाद उपक्रम

कार्यक्रम पत्रिका

8 मार्च 2022

प्रमुख अतिथी:

जयश्रीताई मोटे (शिक्षण सभापती जत नगरपरिषद)

डॉ. सांगिता देशमुख (प्राणीशास्त्र विभाग राजे रामराव महाविद्यालय, जत)

सौ. रेखा माने . (अंगणवाडी शिक्षीका)

# कार्यक्रमाचे अध्यक्षः

प्रा.डॉ.सुरेश पाटील प्र.प्राचार्य (राजे रामराव महाविद्यालय जत.)

प्रास्ताविक व अतिथी परिचयः डॉ निर्मला मोरे

सुत्रसंचलन: कु श्रध्दा राजेंद्र पाटील.

आभार प्रदर्शन: कु सारिका शिंदे













अग्रणी महाविद्यालय योजने अंतर्गत जागतिक महिला दिनाच्या कार्यक्रमात बोलताना प्रमुख वक्ते डॉ. संगीता देशमुख, जयश्री मोटे , सौ. रेख माणे व डॉ. नर्मला मोरे





अग्रणी महाविद्यालय योजने अंतर्गत जागतिक महिला दिनाच्या कार्यक्रमात उपस्थित प्राध्यापक वर्ग व विद्यार्थी .

"ज्ञान, विज्ञान आणि सुसंस्कार यांसाठी शिक्षणप्रसार" - शिक्षणमहर्षी डाँ . बापूजी साळुंखे श्री स्वामी विवेकानंद शिक्षण संस्था कोल्हापूर संचलित .

### राजे रामराव महाविद्यालय, जत, जि. सांगली शिवाजी विद्यापीठ अग्रणी महाविद्यालय योजने अंतर्गत

# 'जागतिक महिला दिन'

दि. 8 मार्च 2022

उपस्थिती नोंदणी

|      |                                |          | सही          |
|------|--------------------------------|----------|--------------|
| अ.न. | विद्याध्यांचे नाव              | वर्ग     | 4161         |
| 1)   | Gasikar Shrinivas Ashok        | BA - III | (S. fasicar. |
| 2)   | Ashishek yourself shinde       | BA II    | 46           |
| 3)   | Baliksha Raju Charage          | BAI      |