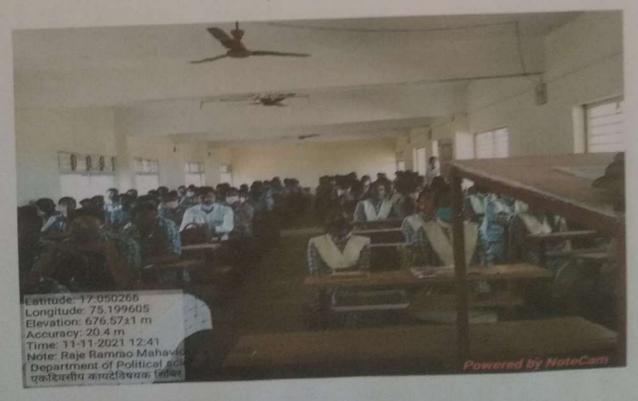

- 16) Department of Political Science National seminar on "Indian Democracy: Trajectory and Future" from 05/05/2022 to 06/05/2022.
- 17) Department of Mathematics organized One Day Workshop on "Hands-on-Training on Mathematical Computation using Python" on 14/05/2022.
- 18) Department of Botany and IQAC successfully organized and celebrated Nursery Development Programme and Seed Ball Preparation Week from 17/05/2022 to 23/05/2022.
- 19) Department of Geography successfully conducted One Week Training Workshop on "GIS & GPS" from 09/05/2022 to 18/05/2022.
- 20) Department of Physical Education celebrated "Annual Sports Tournament- 2022" event from 09/05/2022 to 19/05/2022.