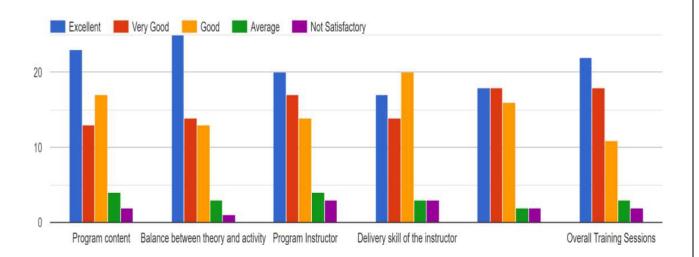

# <u>Brief</u> <u>Information</u>

| Sr.<br>No. | Title                    |               | Details                                                                   |
|------------|--------------------------|---------------|---------------------------------------------------------------------------|
| 1          | Organizing Department    |               | Yoga & Meditation Cell                                                    |
| 2          | Title of Activity        |               | One Day National Webinar on<br>"CELEBRATION OF<br>INTERNATIONAL YOGA DAY" |
| 3          | Day and Date of Activity |               | Monday, 21 <sup>st</sup> June, 2021 At 8:00 am                            |
| 4          | Venue/Platform           |               | Zoom Cloud Meeting                                                        |
| 5          | Total Registration       |               |                                                                           |
| 6          | Participation:           |               | Total 111                                                                 |
|            | Gender                   | Male          | 71                                                                        |
|            |                          | Female        | 40                                                                        |
|            | Designation              | Students      | 95                                                                        |
|            |                          | Faculty       | 12                                                                        |
|            |                          | Private       | 04                                                                        |
|            |                          | <b>Employ</b> |                                                                           |
|            |                          | ees           |                                                                           |
|            | University               | Home          | 105                                                                       |
|            |                          | Other         | 04                                                                        |