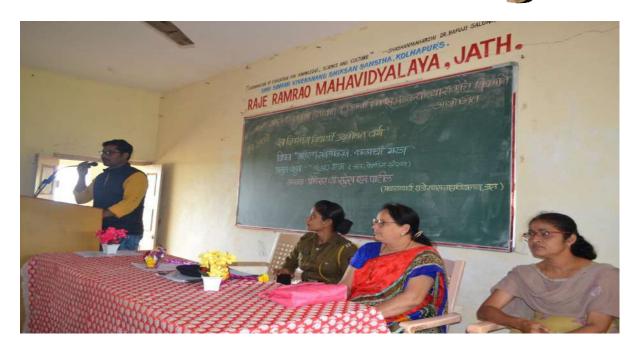

### SCREEN SHOTS OF WEBINAR

• Speech of Chief Guest Yoga Guru **Dr. Gajanan Aghalte** (L.T. Mahavidyalaya, Wani, Yavatmal.)

1. Presidential Address
Prof.(Dr.) S. S. Patil
(Principal, R. R. Mahavidyalaya, Jath, Sangli)

Prof.(Dr.) S.S.Patil- Principal, R.R. Mahavidyalaya, He talked about the Shri Swami vivekanand Shikshan Sanstha Kolhapur.

Yoga Guru Dr. Gajanan Aghalte, Associate Professor, Lokamanya Tilak Mahavidyalaya, Wani—He introduced the Common Yoga Protocol and explained about various yoga exercises conducted during the session. Asanas in different positions: