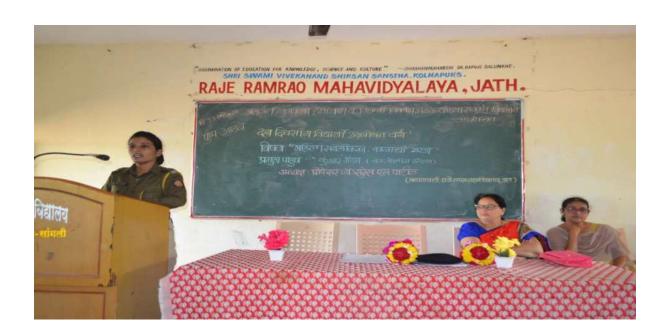

2. Speaker of Webinar Prof.(Dr.) Prasad Khanzode (Principal, L. T. Mahavidyalaya, Wani ,Yavatmal)

Page