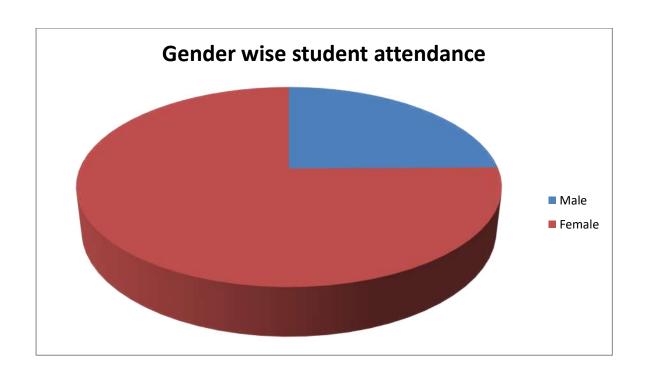

# <u>Brief</u> <u>Information</u>

| Sr.<br>No. | Title                    |               | Details                                                                   |
|------------|--------------------------|---------------|---------------------------------------------------------------------------|
| 1          | Organizing Department    |               | Yoga & Meditation Cell                                                    |
| 2          | Title of Activity        |               | One Day National Webinar on<br>"CELEBRATION OF<br>INTERNATIONAL YOGA DAY" |
| 3          | Day and Date of Activity |               | Monday, 21 <sup>st</sup> June, 2021 At 8:00 am                            |
| 4          | Venue/Platform           |               | Zoom Cloud Meeting                                                        |
| 5          | Total Registration       |               |                                                                           |
| 6          | Participation:           |               | Total 111                                                                 |
|            | Gender                   | Male          | 71                                                                        |
|            |                          | Female        | 40                                                                        |
|            | Designation              | Students      | 95                                                                        |
|            |                          | Faculty       | 12                                                                        |
|            |                          | Private       | 04                                                                        |
|            |                          | <b>Employ</b> |                                                                           |
|            |                          | ees           |                                                                           |
|            | University               | Home          | 105                                                                       |
|            |                          | Other         | 04                                                                        |