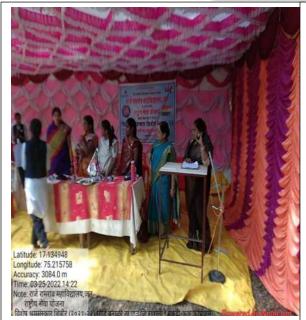

### **AGENDA**

- 1. To read and confirm the minutes of previous meeting
- 2. To organize workshop on the conservation and preservation of the Jath Princely State
- 3. To celebrate International Mother's Day by organizing programme on 'Mother in My College'
- 4. To celebrate International Yoga Day by organizing 'Yoga and Meditation Campaign'
- 5. To organize workshop on English for official communication
- 6. To organize One Day Seminar on 'Current Research in Chemical Science and Global Opportunities'
- 7. To organize One Day Seminar on "Career Opportunities in English Language and Literature "
- 8. To organize One Day National Symposium on "Research Methodology in Social Science"
- 9. To conduct poster exhibition activity on the eve of Celebrating 75 Years of Indian Independence (आजादी का अमृत महोत्सव)
- 10. To celebrate Azadi ka Amrut Mahotsav (आजादी का अमृत महोत्सव) by organizing Poetry Recitation Competition on Patriotic Poems and Songs
- 11. To organize Three Days Tranning Programmee on 'Tally ERP 9'
- 12. To spread awareness about the ecosystem and sustainable development by organizing 'My Earth Campaign' (माझी वसंधरा अभियान)

| Subject-9  | To conduct poster exhibition activity on the eve of Celebrating 75 Years of Indian Independence (आजादी का अमृत महोत्सव)                                                                                                                      |  |  |
|------------|----------------------------------------------------------------------------------------------------------------------------------------------------------------------------------------------------------------------------------------------|--|--|
| Res. No9   | Resolution was unanimously passed to conduct poster exhibition activit on the eve of Celebrating 75 Years of Indian Independence (आजादी व अमृत महोत्सव)                                                                                      |  |  |
| Subject-10 | To celebrate Azadi ka Amrut Mahotsav (आजादी का अमृत महोत्सव) by                                                                                                                                                                              |  |  |
| Res. No10  | organizing Poetry Recitation Competition on Patriotic Poems and Songs<br>Resolution was made to celebrate Azadi ka Amrut Mahotsav (आजादी क<br>अमृत महोत्सव) by organizing Poetry Recitation Competition on Patriotic<br>Poems and Songs      |  |  |
| Subject-11 | To organize Three Days Tranning Programmee on 'Tally ERP 9'                                                                                                                                                                                  |  |  |
| Res. No11  | It was decided to organize Three Days Tranning Programmee on 'Tally ERP 9'                                                                                                                                                                   |  |  |
| Subject-12 | To spread awareness about the ecosystem and sustainable development by organizing 'My Farth Campaign' (Turk) — is                                                                                                                            |  |  |
| Res. No12  | by organizing 'My Earth Campaign' (माझी वसुंधरा अभियान) In order to awaken towards environment, it was finalized to spread awareness about the ecosystem and sustainable development by organizing 'My Earth Campaign' (माझी वसुंधरा अभियान) |  |  |
| Subject-13 | Any extempore topic with kind permission of Honorable Principal to be discussed.                                                                                                                                                             |  |  |
| Res. No13  | It was assured that there was no any extempore topic or issue.                                                                                                                                                                               |  |  |

### **Action Taken Report**

- 1) The minutes of the earlier meeting were confirmed unanimously.
- Department of History has successfully organized one day workshop on "Conservation and Preservation of the Jath Princely State" on 25/05/2022.
- 3) Women Empowerment Cell celebrated International Mother's Day by organizing programme on 'Mother in My College' on 26/05/2022.
- 4) Dept of Physical Education and NCC jointly celebrated International Yoga Day by organizing 'Yoga and Meditation Campaign' from 23/05/2022 to 21/05/20 22.
- 5) Department of English successfully organized One Day Workshop on "English for Official Communication" on 27/05/2022.
- Department of Chemistry successfully organized One Day Seminar on 'Current Research in Chemical Science and Global Opportunities' on 27/05/2022.
- Department of English successfully organized One Day Seminar on "Career Opportunities in English Language and Literature" on 28/05/2022.
- Department of Economics successfully organized One Day National Symposium on "Research Methodology in Social Science" on 31/05/2022.
- 9) Department of Marathi, Hindi and English celebrated 75 Years of Indian Independence (आजादी का अमृत महोत्सव) by organizing Poster Exhibition Activity on the eve of Celebrating 75 Years of Indian Independence on 03/06/2022.
- 10) Department of English celebrated Azadi ka Amrut Mahotsav (आजादी का अमृत महोत्सव) by organizing "Poetry Recitation Competition on Patriotic Poems and Songs" on 03/06/2022.
- 11) Department of Commerce successfully organized Three Days Training Programme on 'Tally ERP 9' from 03/06/2022 to 06/06/2022.
- 12) NSS and Environment Science Department attempted to spread awareness about the ecosystem and sustainable development by organizing 'My Earth Campaign' (माझी वसुंधरा अभियान) from 07/06/2022 to 13/06/22.