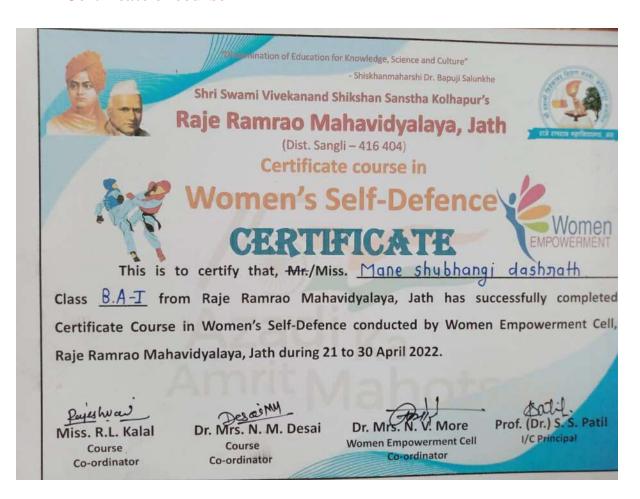

| Year    | Confernces,<br>Seminars,<br>Workshops<br>on quality<br>conducted | Academic Administrative Audit (AAA) and initiation of follow up action | Participation<br>in NIRF<br>along with<br>Status. | ISO<br>Certification.<br>and nature<br>and validity<br>period | NBA or any other certification received with program specifications. | Collaborative quality<br>initiatives with other<br>institution(s)<br>(Provide name of the<br>institution and<br>activity)                                                                                                                                                          | Orientation programme on<br>quality issues for teachers and<br>students organised by the<br>institution, Date (From-To)<br>(DD-MM-YYYY)                                                                                                   |
|---------|------------------------------------------------------------------|------------------------------------------------------------------------|---------------------------------------------------|---------------------------------------------------------------|----------------------------------------------------------------------|------------------------------------------------------------------------------------------------------------------------------------------------------------------------------------------------------------------------------------------------------------------------------------|-------------------------------------------------------------------------------------------------------------------------------------------------------------------------------------------------------------------------------------------|
| 2021-22 | YES                                                              | YES                                                                    | YES                                               | NIL                                                           | AISHE                                                                | 1) Health Camp in collaboration with Primary Health Center, Shegaon  2) Right to Education in collaboration with Bar Association, Jath  3) Lokamanya Tilak Mahavidyalaya, Wani (Initiative: Celebration of International YOGA Day)  4) BN NCC Sangli (Initiative: Tree Plantation) | 1) Ten Days Students OrientationProgramme 106/09/2022 - 14/09/2022 2) International Women's Day (08th March, 2022) 3) "Certificate Course in Women's Self- Defence 21st April to 30th April 4) Women Gathering Programme 25th March, 2022 |