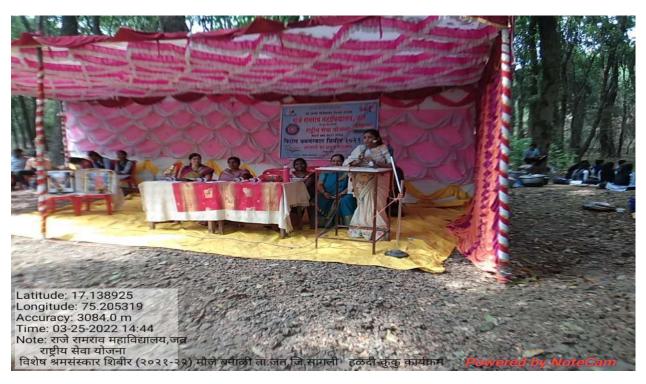

# Yoga & Meditation Cell And IQAC

Report of
One Day National Webinar

"CELEBRATION OF 6<sup>th</sup>
INTERNATIONAL YOGA DAY"

(Monday, 21<sup>st</sup> JUNE, 2021)

<u>Jointly Organized by</u>

Yoga & Meditation Cell Of Lokamanya Tilak Mahavidyalay Wani, With

# <u>Brief</u> <u>Information</u>

| Sr.<br>No. | Title                    |               | Details                                                                   |
|------------|--------------------------|---------------|---------------------------------------------------------------------------|
| 1          | Organizing Department    |               | Yoga & Meditation Cell                                                    |
| 2          | Title of Activity        |               | One Day National Webinar on<br>"CELEBRATION OF<br>INTERNATIONAL YOGA DAY" |
| 3          | Day and Date of Activity |               | Monday, 21 <sup>st</sup> June, 2021 At 8:00 am                            |
| 4          | Venue/Platform           |               | Zoom Cloud Meeting                                                        |
| 5          | Total Registration       |               |                                                                           |
| 6          | Participation:           |               | Total 111                                                                 |
|            | Gender                   | Male          | 71                                                                        |
|            |                          | Female        | 40                                                                        |
|            | Designation              | Students      | 95                                                                        |
|            |                          | Faculty       | 12                                                                        |
|            |                          | Private       | 04                                                                        |
|            |                          | <b>Employ</b> |                                                                           |
|            |                          | ees           |                                                                           |
|            | University               | Home          | 105                                                                       |
|            |                          | Other         | 04                                                                        |

## **Brief Summary of One Day National Webinar**

International Day of Yoga 2021, to be observed today, i.e. Monday (21 June 2021) carries a theme of "Yoga for well being", much relevant for our times in a society still recovering from the impact of the corona virus disease (Covid-19) pandemic. Hence institute an one day national webinar on international yoga day.