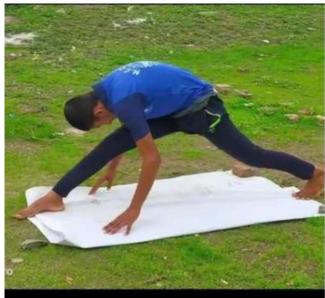

### • Participant doing Yoga Cdt. Shrikant Patil & Cdt. Ashmita Chavan

Yoga: A way of connecting your body to the soul!

Yoga is as old as India!

**Dr. S.R. Kulal,** (IQAC Cordinator, R.R.Mhavidyalaya, Jat)