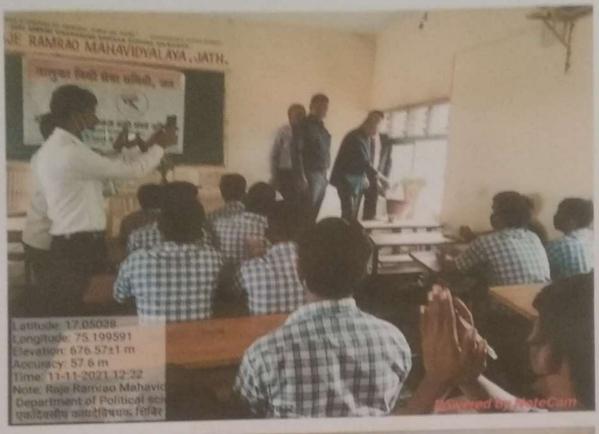

.कोवीड -१९ बाबतच्या सर्व सुरक्षा नियमांचे पालन करून सदर कार्यक्रम संपन्न होत आहे तरी सर्वांनी वेळेवर उपस्थित रहावे.

्र्र्यी. डॉ.बी.एम.डहाळके (राज्यशास्त्र विभागप्रमुख)

(प्रा.(डॉ.)ऐस.एस. पाटील) प्रभारी प्राचार्य राजे रामराव महाविद्यालय जत. जि.सांगली







11/11/2021

Jath Taluka Vidhi Seva Committee & Anti-Ragging Committee of Raje Ramrao Mahavidyalaya Jath

Jointly Organize one Day Workshop on

## RIGHT TO EDUCATION

Introductory Note :- Shri. P. J. Chaudhari

Int. of Chief guest :- Mr. A. H. Bogulwar

Chief Guest :- Adv.Randhir Kadam

Resource Person :- Adv.Shri. B. Y. Gadade

President :- Prin. Dr. S. S. Patil

Vote of Thanks :- Shri. Manoj Jadhav

Anchoring :- Dr.B.M.Dahalake

Inauguration of Function: Chef Gust Adv Randhir Kadam, Adv B.Y.gadade, Dr.B.M. Dahalake & Mr.P.J.Choudhary





## Speech on Right to Education By Adv. B.Y.Kadam



# Participated Students



"Dissemination of Education for Knowledge, Science and Culture"
- Shikshanmaharshi Dr. Bapuji Salunkhe

Shri Swami Vivekanand Shikshan Sanstha Kolhapur's

## RAJE RAMRAO MAHAVIDYALAYA, JATH

Dist- Sangli (Maharashtra) 416 404 Academic Year 2021-2022

तालूका विधी सेवा समिति व राजे रामराव महाविद्यालय जत Date.11.11.2021

## Subject - Right to Education

| Sr.No | Name of Student                                | Sign             |
|-------|------------------------------------------------|------------------|
| t     | Sale Sanika Mahadev                            | Smale            |
| 2)    | Koli Shital Navnath                            | (DKoli           |
| 31    | Mali Prajakta Rajaram