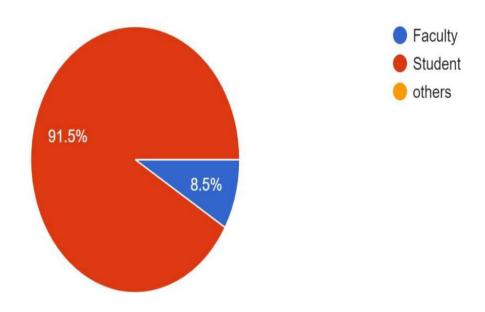

# <u>Brief</u> <u>Information</u>

| Sr.<br>No. | Title                    |               | Details                                                                   |
|------------|--------------------------|---------------|---------------------------------------------------------------------------|
| 1          | Organizing Department    |               | Yoga & Meditation Cell                                                    |
| 2          | Title of Activity        |               | One Day National Webinar on<br>"CELEBRATION OF<br>INTERNATIONAL YOGA DAY" |
| 3          | Day and Date of Activity |               | Monday, 21 <sup>st</sup> June, 2021 At 8:00 am                            |
| 4          | Venue/Platform           |               | Zoom Cloud Meeting                                                        |
| 5          | Total Registration       |               |                                                                           |
| 6          | Participation:           |               | Total 111                                                                 |
|            | Gender                   | Male          | 71                                                                        |
|            |                          | Female        | 40                                                                        |
|            | Designation              | Students      | 95                                                                        |
|            |                          | Faculty       | 12                                                                        |
|            |                          | Private       | 04                                                                        |
|            |                          | <b>Employ</b> |                                                                           |
|            |                          | ees           |                                                                           |
|            | University               | Home          | 105                                                                       |
|            |                          | Other         | 04                                                                        |