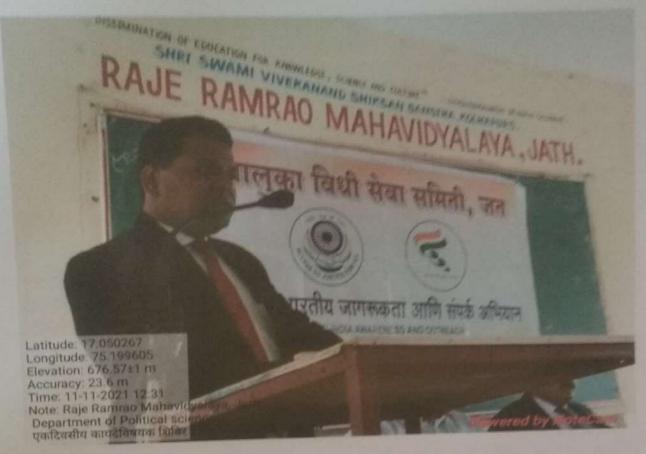

- 16) Department of Political Science National seminar on "Indian Democracy: Trajectory and Future" from 05/05/2022 to 06/05/2022.
- 17) Department of Mathematics organized One Day Workshop on "Hands-on-Training on Mathematical Computation using Python" on 14/05/2022.
- 18) Department of Botany and IQAC successfully organized and celebrated Nursery Development Programme and Seed Ball Preparation Week from 17/05/2022 to 23/05/2022.
- 19) Department of Geography successfully conducted One Week Training Workshop on "GIS & GPS" from 09/05/2022 to 18/05/2022.
- 20) Department of Physical Education celebrated "Annual Sports Tournament- 2022" event from 09/05/2022 to 19/05/2022.