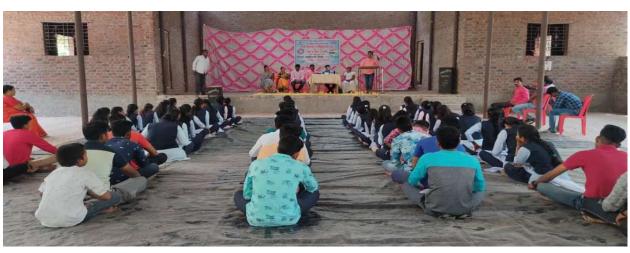

## **Brief Summary of One Day National Webinar**

International Day of Yoga 2021, to be observed today, i.e. Monday (21 June 2021) carries a theme of "Yoga for well being", much relevant for our times in a society still recovering from the impact of the corona virus disease (Covid-19) pandemic. Hence institute an one day national webinar on international yoga day.

Shri. P. A. Sawant, Coordinator of Yoga & meditation Cell, R. R. College-Welcomed all the speaker and the participants. He talked about the importance of Yoga Day and how practice by local gurus has now reached international audience and the UN decided to celebrate June 2021 as an International Yoga Day every year. He mentioned that each government or private organization celebrates Yoga Day as a route as it has multiple Benefits.