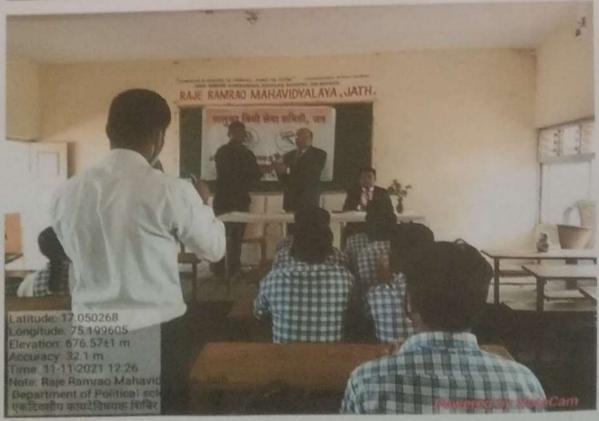

- 16) Department of Political Science National seminar on "Indian Democracy: Trajectory and Future" from 05/05/2022 to 06/05/2022.
- 17) Department of Mathematics organized One Day Workshop on "Hands-on-Training on Mathematical Computation using Python" on 14/05/2022.
- 18) Department of Botany and IQAC successfully organized and celebrated Nursery Development Programme and Seed Ball Preparation Week from 17/05/2022 to 23/05/2022.
- 19) Department of Geography successfully conducted One Week Training Workshop on "GIS & GPS" from 09/05/2022 to 18/05/2022.
- 20) Department of Physical Education celebrated "Annual Sports Tournament- 2022" event from 09/05/2022 to 19/05/2022.