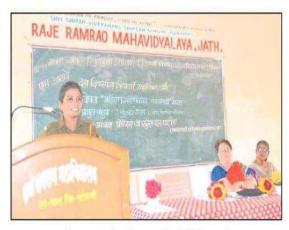

### SCREEN SHOTS OF WEBINAR

• Speech of Chief Guest Yoga Guru **Dr. Gajanan Aghalte** (L.T. Mahavidyalaya, Wani, Yavatmal.)

1. Presidential Address
Prof.(Dr.) S. S. Patil
(Principal, R. R. Mahavidyalaya, Jath, Sangli)

2. Speaker of Webinar Prof.(Dr.) Prasad Khanzode (Principal, L. T. Mahavidyalaya, Wani ,Yavatmal)

Page