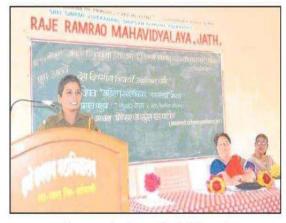

### SCREEN SHOTS OF WEBINAR

• Speech of Chief Guest Yoga Guru **Dr. Gajanan Aghalte** (L.T. Mahavidyalaya, Wani, Yavatmal.)

1. Presidential Address
Prof.(Dr.) S. S. Patil
(Principal, R. R. Mahavidyalaya, Jath, Sangli)

2. Speaker of Webinar Prof.(Dr.) Prasad Khanzode (Principal, L. T. Mahavidyalaya, Wani ,Yavatmal)

Page