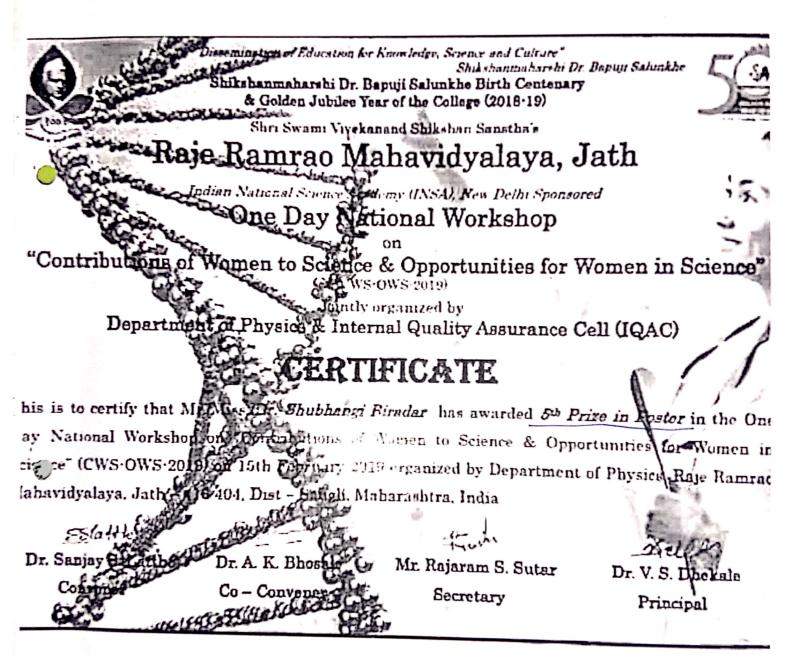

## Student of the year

| 21 | 17/ |     | 1 |
|----|-----|-----|---|
| 21 | JZ  | U-2 |   |
| _  | _   | × - | - |

| Sr. No. | Name                           | Class               | Remark |
|---------|--------------------------------|---------------------|--------|
| 1       | Miss. Biradar Shubhangi Laxman | B.ScII (Physics)    | First  |
| 2       | Mr. Mote Yashwant Shankar      | B. AIII (Pol. Sci.) | First  |
| 3       | Miss. Chavan Supriya Balasaheb | B. ComIII           | First  |

### **INTERNAL QUALITY ASSURANCE CELL (IQAC)**

Winners for Student of the year

2020-21

| Sr. No. | Name                           | Class                          | Remark |
|---------|--------------------------------|--------------------------------|--------|
| 1       | Miss. Biradar Shubhangi Laxman | B. ScIII (Physics)             | Winner |
| 1       | Mr. Mote Yashwant Shankar      | B. AIII (Political<br>Science) | Winner |
| 1       | Miss. Chavan Supriya Balasaheb | B. ComIII                      | Winner |