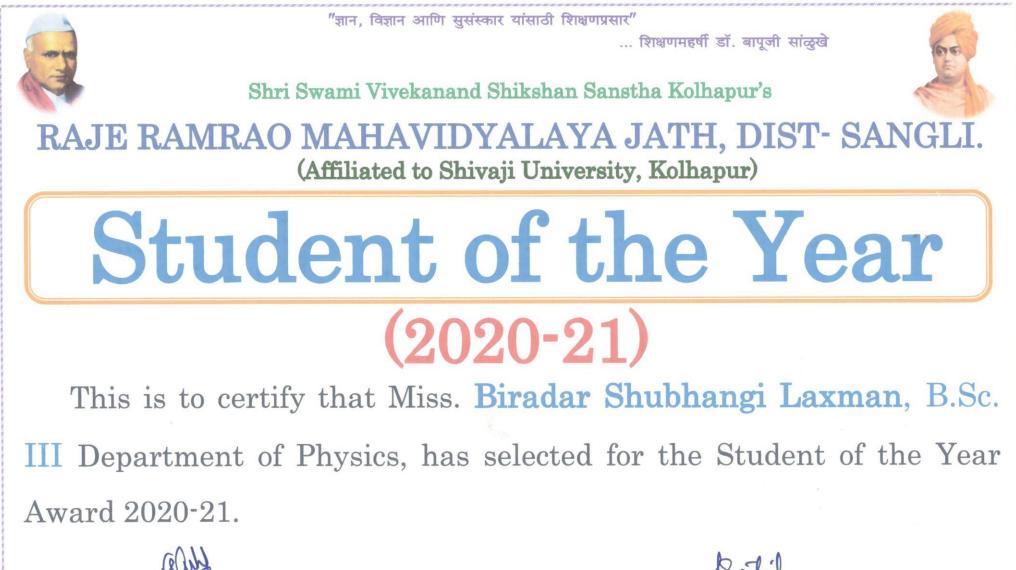

#### 2. Title of the practice : Student of the year

## Student of the year

| 21 | 17/ |     | 1 |
|----|-----|-----|---|
| 21 | JZ  | U-2 |   |
| _  | _   | × - | - |

| Sr. No. | Name                           | Class               | Remark |
|---------|--------------------------------|---------------------|--------|
| 1       | Miss. Biradar Shubhangi Laxman | B.ScII (Physics)    | First  |
| 2       | Mr. Mote Yashwant Shankar      | B. AIII (Pol. Sci.) | First  |
| 3       | Miss. Chavan Supriya Balasaheb | B. ComIII           | First  |