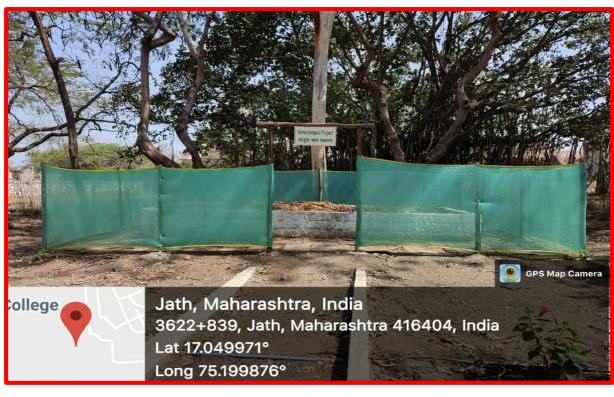

#### The practice :

The amount of daily fallen leaves is estimated. To produce leaf litter compost the rectangular cement and brick tanks are constructed around the trees. The fallen leaves are directly collected in piles by sweeping the dry fallen leaves in to the piles. The mulching is done by adding cow dung slurry and water in between layers of dry leaves. Some liquid urea is also added to enhance aerobic microbial action. The pile is covered with jute cloth. Periodically the leaf pile is stirred and water is added to maintain moisture level. The done leaf litter is harvested periodically after every 45 days and used for garden plants.

#### **Resources required :**

Leaf litter, cow dung manure, jute cloth, water, human recourse for collection of leaf litter, earth worm culture, vermicompost.

Vermicompost Unit 1

Collection of Leaf litter for Vermicomposting from Campus by Students