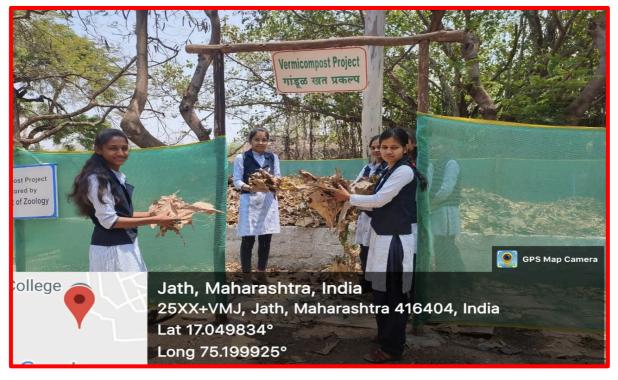

#### The practice :

The amount of daily fallen leaves is estimated. To produce leaf litter compost the rectangular cement and brick tanks are constructed around the trees. The fallen leaves are directly collected in piles by sweeping the dry fallen leaves in to the piles. The mulching is done by adding cow dung slurry and water in between layers of dry leaves. Some liquid urea is also added to enhance aerobic microbial action. The pile is covered with jute cloth. Periodically the leaf pile is stirred and water is added to maintain moisture level. The done leaf litter is harvested periodically after every 45 days and used for garden plants.

#### **Resources required :**

Leaf litter, cow dung manure, jute cloth, water, human recourse for collection of leaf litter, earth worm culture, vermicompost.

Vermicompost Unit 1

Collection of Leaf litter for Vermicomposting from Campus by Students