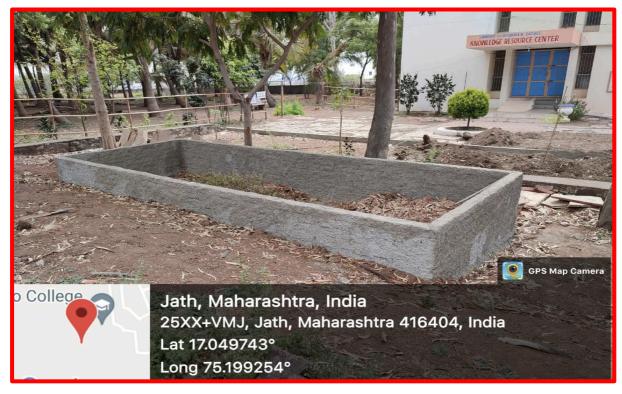

#### The practice :

The amount of daily fallen leaves is estimated. To produce leaf litter compost the rectangular cement and brick tanks are constructed around the trees. The fallen leaves are directly collected in piles by sweeping the dry fallen leaves in to the piles. The mulching is done by adding cow dung slurry and water in between layers of dry leaves. Some liquid urea is also added to enhance aerobic microbial action. The pile is covered with jute cloth. Periodically the leaf pile is stirred and water is added to maintain moisture level. The done leaf litter is harvested periodically after every 45 days and used for garden plants.

#### **Resources required :**

Leaf litter, cow dung manure, jute cloth, water, human recourse for collection of leaf litter, earth worm culture, vermicompost.

Vermicompost Unit 1

Collection of Leaf litter for Vermicomposting from Campus by Students

Vermicompost Unit 2