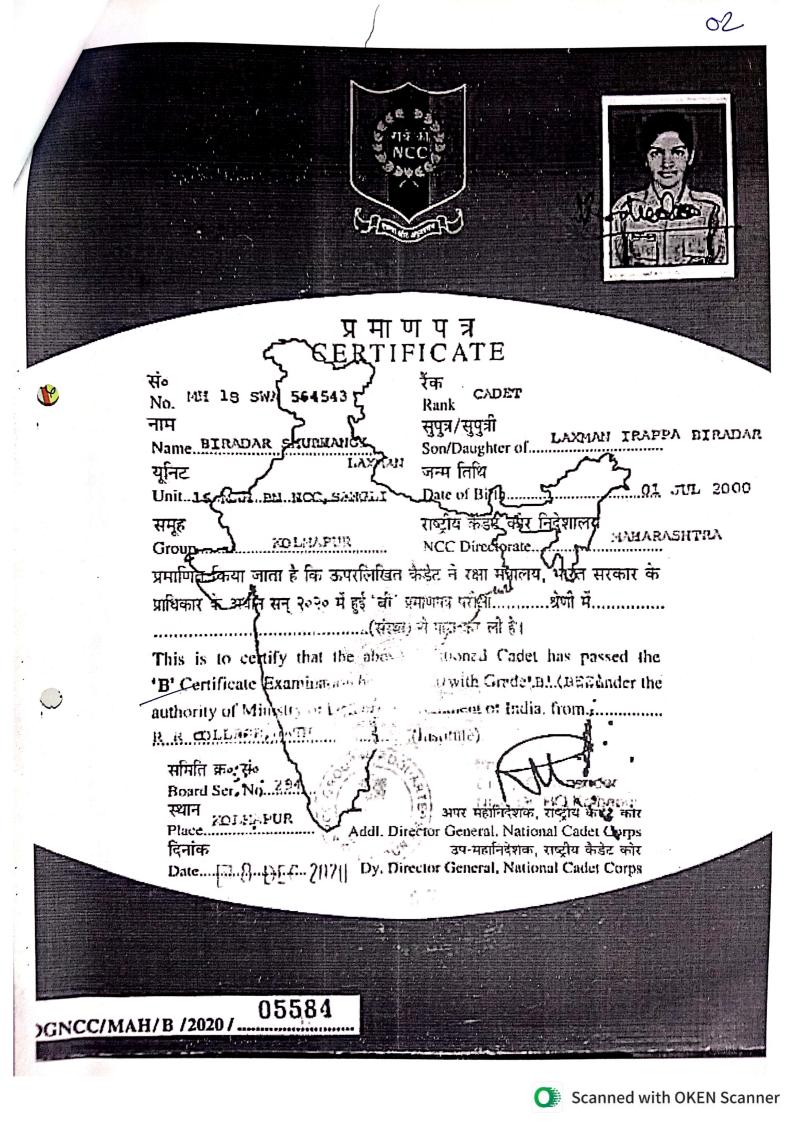

## Student of the year

| 21 | 17/ |     | 1 |
|----|-----|-----|---|
| 21 | JZ  | U-2 |   |
| _  | _   | × - | - |

| Sr. No. | Name                           | Class               | Remark |
|---------|--------------------------------|---------------------|--------|
| 1       | Miss. Biradar Shubhangi Laxman | B.ScII (Physics)    | First  |
| 2       | Mr. Mote Yashwant Shankar      | B. AIII (Pol. Sci.) | First  |
| 3       | Miss. Chavan Supriya Balasaheb | B. ComIII           | First  |

### **INTERNAL QUALITY ASSURANCE CELL (IQAC)**

Winners for Student of the year

2020-21

| Sr. No. | Name                           | Class                          | Remark |
|---------|--------------------------------|--------------------------------|--------|
| 1       | Miss. Biradar Shubhangi Laxman | B. ScIII (Physics)             | Winner |
| 1       | Mr. Mote Yashwant Shankar      | B. AIII (Political<br>Science) | Winner |
| 1       | Miss. Chavan Supriya Balasaheb | B. ComIII                      | Winner |