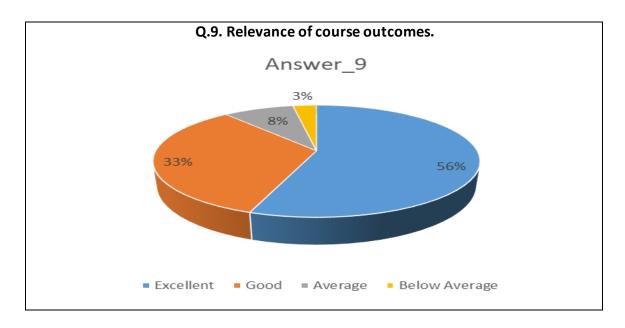

| Sr.<br>No. | Feedback<br>Value | Answer_<br>1 | Answer_<br>2 | Answer_<br>3 | Answer_<br>4 | Answer_<br>5 | Answer_<br>6 | Answer_<br>7 | Answer_<br>8 | Answer_<br>9 | Answer<br>10 |
|------------|-------------------|--------------|--------------|--------------|--------------|--------------|--------------|--------------|--------------|--------------|--------------|
| 1          | Excellent         | 200          | 161          | 185          | 239          | 202          | 214          | 190          | 208          | 178          | 185          |
| 2          | Good              | 337          | 349          | 313          | 272          | 300          | 305          | 310          | 310          | 323          | 315          |
| 3          | Average           | 43           | 59           | 75           | 59           | 72           | 54           | 71           | 56           | 74           | 71           |
| 4          | Below<br>Average  | 11           | 22           | 18           | 21           | 17           | 18           | 20           | 17           | 16           | 20           |
| 5          | Total             | 591          | 591          | 591          | 591          | 591          | 591          | 591          | 591          | 591          | 591          |