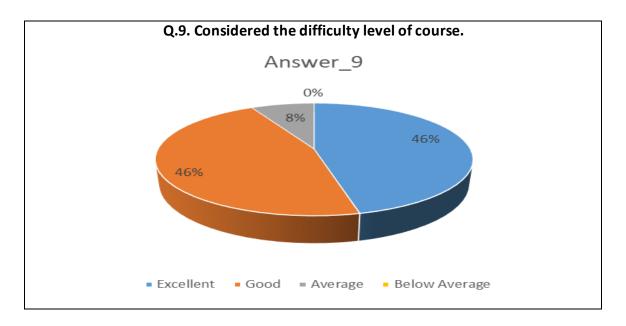

| Sr.<br>No. | Feedback<br>Value | Answer_<br>1 | Answer_<br>2 | Answer_<br>3 | Answer_<br>4 | Answer_<br>5 | Answer_<br>6 | Answer_<br>7 | Answer_<br>8 | Answer_<br>9 | Answer<br>10 |
|------------|-------------------|--------------|--------------|--------------|--------------|--------------|--------------|--------------|--------------|--------------|--------------|
| 1          | Excellent         | 200          | 161          | 185          | 239          | 202          | 214          | 190          | 208          | 178          | 185          |
| 2          | Good              | 337          | 349          | 313          | 272          | 300          | 305          | 310          | 310          | 323          | 315          |
| 3          | Average           | 43           | 59           | 75           | 59           | 72           | 54           | 71           | 56           | 74           | 71           |
| 4          | Below<br>Average  | 11           | 22           | 18           | 21           | 17           | 18           | 20           | 17           | 16           | 20           |
| 5          | Total             | 591          | 591          | 591          | 591          | 591          | 591          | 591          | 591          | 591          | 591          |