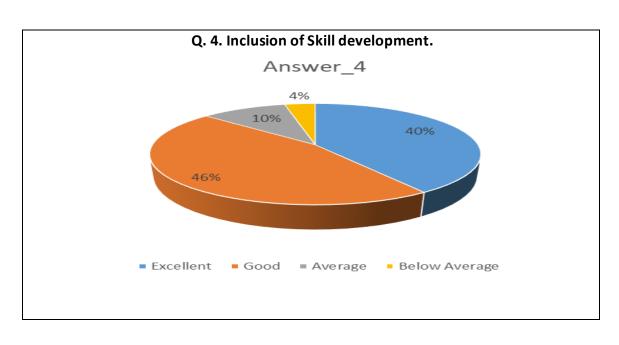

| Sr.<br>No. | Feedback<br>Value | Answer_<br>1 | Answer_<br>2 | Answer_<br>3 | Answer_<br>4 | Answer_<br>5 | Answer_<br>6 | Answer_<br>7 | Answer_<br>8 | Answer_<br>9 | Answer<br>10 |
|------------|-------------------|--------------|--------------|--------------|--------------|--------------|--------------|--------------|--------------|--------------|--------------|
| 1          | Excellent         | 200          | 161          | 185          | 239          | 202          | 214          | 190          | 208          | 178          | 185          |
| 2          | Good              | 337          | 349          | 313          | 272          | 300          | 305          | 310          | 310          | 323          | 315          |
| 3          | Average           | 43           | 59           | 75           | 59           | 72           | 54           | 71           | 56           | 74           | 71           |
| 4          | Below<br>Average  | 11           | 22           | 18           | 21           | 17           | 18           | 20           | 17           | 16           | 20           |
| 5          | Total             | 591          | 591          | 591          | 591          | 591          | 591          | 591          | 591          | 591          | 591          |