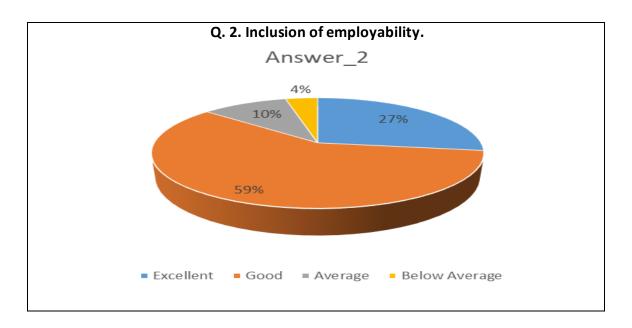

| Sr.<br>No. | Feedback<br>Value | Answer_<br>1 | Answer_<br>2 | Answer_<br>3 | Answer_<br>4 | Answer_<br>5 | Answer_<br>6 | Answer_<br>7 | Answer_<br>8 | Answer_<br>9 | Answer<br>10 |
|------------|-------------------|--------------|--------------|--------------|--------------|--------------|--------------|--------------|--------------|--------------|--------------|
| 1          | Excellent         | 200          | 161          | 185          | 239          | 202          | 214          | 190          | 208          | 178          | 185          |
| 2          | Good              | 337          | 349          | 313          | 272          | 300          | 305          | 310          | 310          | 323          | 315          |
| 3          | Average           | 43           | 59           | 75           | 59           | 72           | 54           | 71           | 56           | 74           | 71           |
| 4          | Below<br>Average  | 11           | 22           | 18           | 21           | 17           | 18           | 20           | 17           | 16           | 20           |
| 5          | Total             | 591          | 591          | 591          | 591          | 591          | 591          | 591          | 591          | 591          | 591          |