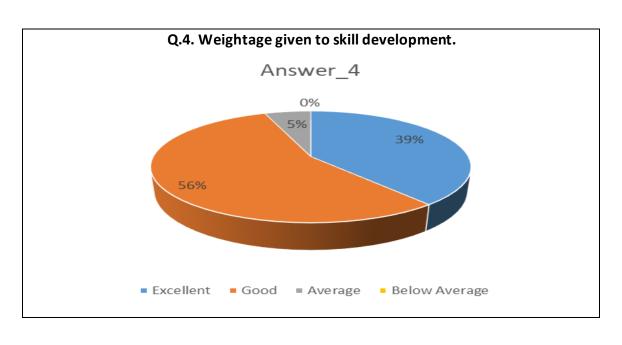

| Sr.<br>No. | Feedback<br>Value | Answer_<br>1 | Answer_<br>2 | Answer_<br>3 | Answer_<br>4 | Answer_<br>5 | Answer_<br>6 | Answer_<br>7 | Answer_<br>8 | Answer_<br>9 | Answer<br>10 |
|------------|-------------------|--------------|--------------|--------------|--------------|--------------|--------------|--------------|--------------|--------------|--------------|
| 1          | Excellent         | 200          | 161          | 185          | 239          | 202          | 214          | 190          | 208          | 178          | 185          |
| 2          | Good              | 337          | 349          | 313          | 272          | 300          | 305          | 310          | 310          | 323          | 315          |
| 3          | Average           | 43           | 59           | 75           | 59           | 72           | 54           | 71           | 56           | 74           | 71           |
| 4          | Below<br>Average  | 11           | 22           | 18           | 21           | 17           | 18           | 20           | 17           | 16           | 20           |
| 5          | Total             | 591          | 591          | 591          | 591          | 591          | 591          | 591          | 591          | 591          | 591          |