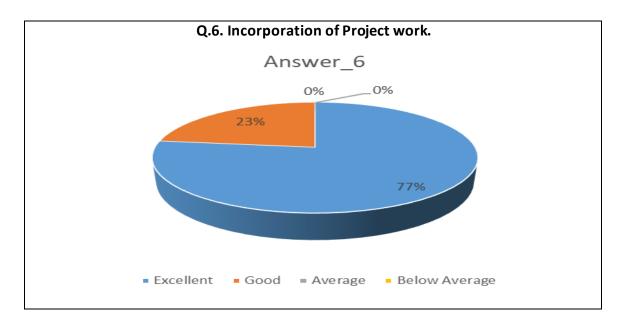

## **Employers Feedback Analysis Report**

Academic Year: 2018-19

We collected the online feedback of the employers on the link <a href="http://www.rrcollege.org/feedback/feedback\_employeradd.asp">http://www.rrcollege.org/feedback/feedback\_employeradd.asp</a> placed on the college website. A total of 13 employer filled the feedback form on syllabus designed by Shivaji University, Kolhapur in the academic year 2018-19. Based on the responses of the employers, its analysis is done as follows:

| Sr.<br>No. | Feedback<br>Value | Answer_1 | Answer_2 | Answer_3 | Answer_4 | Answer_5 | Answer_6 | Answer_7 | Answer_8 | Answer_9 | Answer10 |
|------------|-------------------|----------|----------|----------|----------|----------|----------|----------|----------|----------|----------|
| 1          | Excellent         | 10       | 8        | 10       | 10       | 8        | 9        | 11       | 8        | 10       | 11       |
| 2          | Good              | 3        | 5        | 3        | 3        | 5        | 4        | 1        | 5        | 3        | 2        |
| 3          | Average           | 0        | 0        | 0        | 0        | 0        | 0        | 1        | 0        | 0        | 0        |
| 4          | Below<br>Average  | 0        | 0        | 0        | 0        | 0        | 0        | 0        | 0        | 0        | 0        |
| 5          | Total             | 13       | 13       | 13       | 13       | 13       | 13       | 13       | 13       | 13       | 13       |