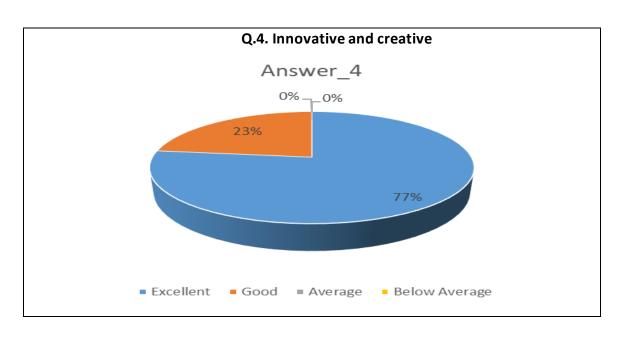

| Sr.<br>No. | Feedback<br>Value | Answer_<br>1 | Answer_<br>2 | Answer_<br>3 | Answer_<br>4 | Answer_<br>5 | Answer_<br>6 | Answer_<br>7 | Answer_<br>8 | Answer_<br>9 | Answer<br>10 |
|------------|-------------------|--------------|--------------|--------------|--------------|--------------|--------------|--------------|--------------|--------------|--------------|
| 1          | Excellent         | 200          | 161          | 185          | 239          | 202          | 214          | 190          | 208          | 178          | 185          |
| 2          | Good              | 337          | 349          | 313          | 272          | 300          | 305          | 310          | 310          | 323          | 315          |
| 3          | Average           | 43           | 59           | 75           | 59           | 72           | 54           | 71           | 56           | 74           | 71           |
| 4          | Below<br>Average  | 11           | 22           | 18           | 21           | 17           | 18           | 20           | 17           | 16           | 20           |
| 5          | Total             | 591          | 591          | 591          | 591          | 591          | 591          | 591          | 591          | 591          | 591          |