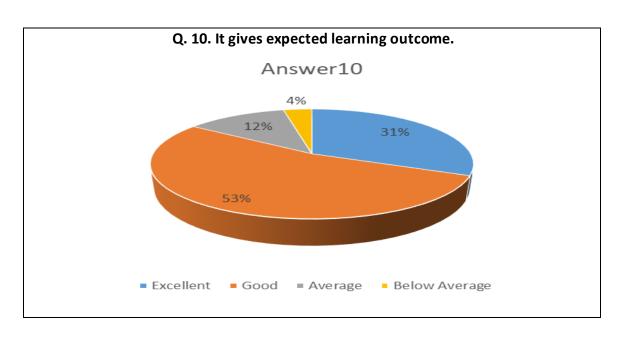

| Sr.<br>No. | Feedback<br>Value | Answer_<br>1 | Answer_<br>2 | Answer_<br>3 | Answer_<br>4 | Answer_<br>5 | Answer_<br>6 | Answer_<br>7 | Answer_<br>8 | Answer_<br>9 | Answer<br>10 |
|------------|-------------------|--------------|--------------|--------------|--------------|--------------|--------------|--------------|--------------|--------------|--------------|
| 1          | Excellent         | 200          | 161          | 185          | 239          | 202          | 214          | 190          | 208          | 178          | 185          |
| 2          | Good              | 337          | 349          | 313          | 272          | 300          | 305          | 310          | 310          | 323          | 315          |
| 3          | Average           | 43           | 59           | 75           | 59           | 72           | 54           | 71           | 56           | 74           | 71           |
| 4          | Below<br>Average  | 11           | 22           | 18           | 21           | 17           | 18           | 20           | 17           | 16           | 20           |
| 5          | Total             | 591          | 591          | 591          | 591          | 591          | 591          | 591          | 591          | 591          | 591          |