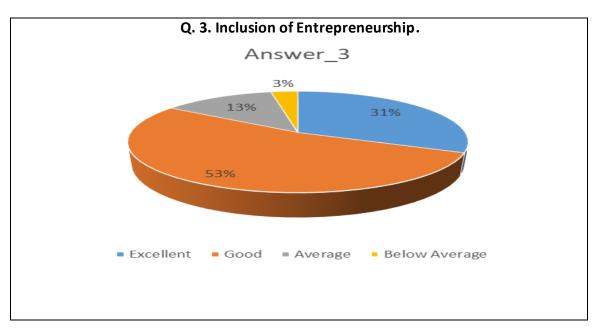

| Sr.<br>No. | Feedback<br>Value | Answer_<br>1 | Answer_<br>2 | Answer_<br>3 | Answer_<br>4 | Answer_<br>5 | Answer_<br>6 | Answer_<br>7 | Answer_<br>8 | Answer_<br>9 | Answer<br>10 |
|------------|-------------------|--------------|--------------|--------------|--------------|--------------|--------------|--------------|--------------|--------------|--------------|
| 1          | Excellent         | 200          | 161          | 185          | 239          | 202          | 214          | 190          | 208          | 178          | 185          |
| 2          | Good              | 337          | 349          | 313          | 272          | 300          | 305          | 310          | 310          | 323          | 315          |
| 3          | Average           | 43           | 59           | 75           | 59           | 72           | 54           | 71           | 56           | 74           | 71           |
| 4          | Below<br>Average  | 11           | 22           | 18           | 21           | 17           | 18           | 20           | 17           | 16           | 20           |
| 5          | Total             | 591          | 591          | 591          | 591          | 591          | 591          | 591          | 591          | 591          | 591          |