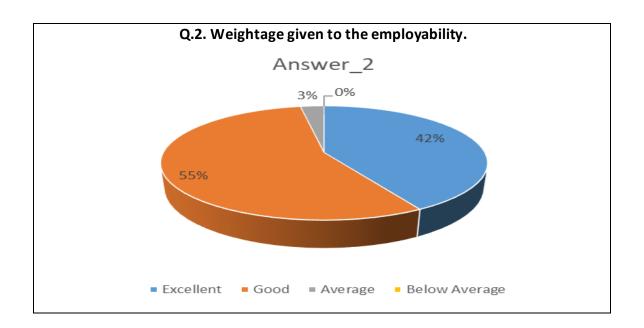

| Sr.<br>No. | Feedback<br>Value | Answer_<br>1 | Answer_<br>2 | Answer_<br>3 | Answer_<br>4 | Answer_<br>5 | Answer_<br>6 | Answer_<br>7 | Answer_<br>8 | Answer_<br>9 | Answer<br>10 |
|------------|-------------------|--------------|--------------|--------------|--------------|--------------|--------------|--------------|--------------|--------------|--------------|
| 1          | Excellent         | 200          | 161          | 185          | 239          | 202          | 214          | 190          | 208          | 178          | 185          |
| 2          | Good              | 337          | 349          | 313          | 272          | 300          | 305          | 310          | 310          | 323          | 315          |
| 3          | Average           | 43           | 59           | 75           | 59           | 72           | 54           | 71           | 56           | 74           | 71           |
| 4          | Below<br>Average  | 11           | 22           | 18           | 21           | 17           | 18           | 20           | 17           | 16           | 20           |
| 5          | Total             | 591          | 591          | 591          | 591          | 591          | 591          | 591          | 591          | 591          | 591          |