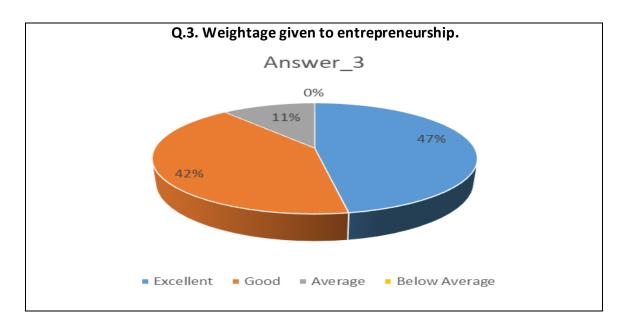

| Sr.<br>No. | Feedback<br>Value | Answer_<br>1 | Answer_<br>2 | Answer_<br>3 | Answer_<br>4 | Answer_<br>5 | Answer_<br>6 | Answer_<br>7 | Answer_<br>8 | Answer_<br>9 | Answer<br>10 |
|------------|-------------------|--------------|--------------|--------------|--------------|--------------|--------------|--------------|--------------|--------------|--------------|
| 1          | Excellent         | 200          | 161          | 185          | 239          | 202          | 214          | 190          | 208          | 178          | 185          |
| 2          | Good              | 337          | 349          | 313          | 272          | 300          | 305          | 310          | 310          | 323          | 315          |
| 3          | Average           | 43           | 59           | 75           | 59           | 72           | 54           | 71           | 56           | 74           | 71           |
| 4          | Below<br>Average  | 11           | 22           | 18           | 21           | 17           | 18           | 20           | 17           | 16           | 20           |
| 5          | Total             | 591          | 591          | 591          | 591          | 591          | 591          | 591          | 591          | 591          | 591          |