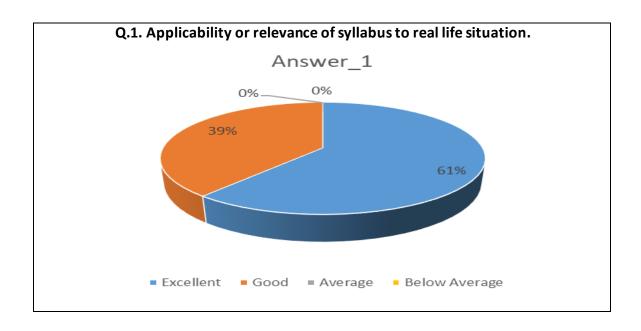

| Sr.<br>No. | Feedback<br>Value | Answer_<br>1 | Answer_<br>2 | Answer_<br>3 | Answer_<br>4 | Answer_<br>5 | Answer_<br>6 | Answer_<br>7 | Answer_<br>8 | Answer_<br>9 | Answer<br>10 |
|------------|-------------------|--------------|--------------|--------------|--------------|--------------|--------------|--------------|--------------|--------------|--------------|
| 1          | Excellent         | 200          | 161          | 185          | 239          | 202          | 214          | 190          | 208          | 178          | 185          |
| 2          | Good              | 337          | 349          | 313          | 272          | 300          | 305          | 310          | 310          | 323          | 315          |
| 3          | Average           | 43           | 59           | 75           | 59           | 72           | 54           | 71           | 56           | 74           | 71           |
| 4          | Below<br>Average  | 11           | 22           | 18           | 21           | 17           | 18           | 20           | 17           | 16           | 20           |
| 5          | Total             | 591          | 591          | 591          | 591          | 591          | 591          | 591          | 591          | 591          | 591          |