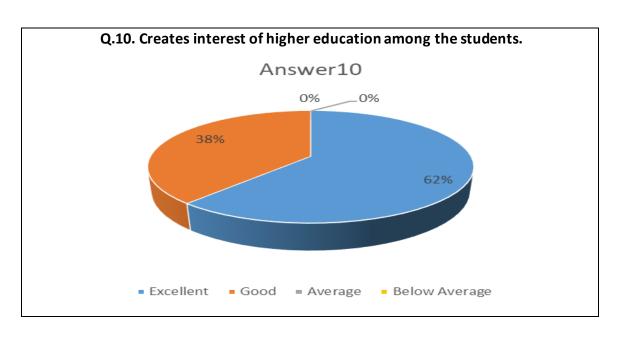

| Sr.<br>No. | Feedback<br>Value | Answer_<br>1 | Answer_<br>2 | Answer_<br>3 | Answer_<br>4 | Answer_<br>5 | Answer_<br>6 | Answer_<br>7 | Answer_<br>8 | Answer_<br>9 | Answer<br>10 |
|------------|-------------------|--------------|--------------|--------------|--------------|--------------|--------------|--------------|--------------|--------------|--------------|
| 1          | Excellent         | 200          | 161          | 185          | 239          | 202          | 214          | 190          | 208          | 178          | 185          |
| 2          | Good              | 337          | 349          | 313          | 272          | 300          | 305          | 310          | 310          | 323          | 315          |
| 3          | Average           | 43           | 59           | 75           | 59           | 72           | 54           | 71           | 56           | 74           | 71           |
| 4          | Below<br>Average  | 11           | 22           | 18           | 21           | 17           | 18           | 20           | 17           | 16           | 20           |
| 5          | Total             | 591          | 591          | 591          | 591          | 591          | 591          | 591          | 591          | 591          | 591          |