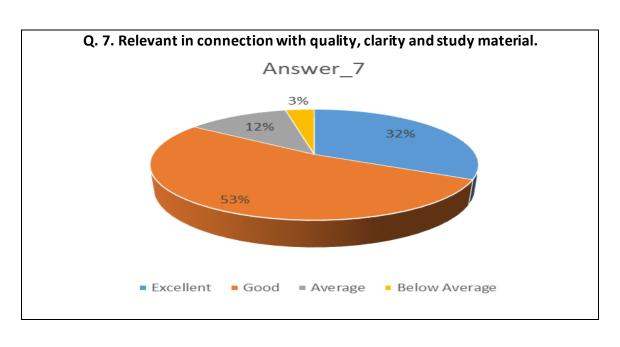

| Sr.<br>No. | Feedback<br>Value | Answer_<br>1 | Answer_<br>2 | Answer_<br>3 | Answer_<br>4 | Answer_<br>5 | Answer_<br>6 | Answer_<br>7 | Answer_<br>8 | Answer_<br>9 | Answer<br>10 |
|------------|-------------------|--------------|--------------|--------------|--------------|--------------|--------------|--------------|--------------|--------------|--------------|
| 1          | Excellent         | 200          | 161          | 185          | 239          | 202          | 214          | 190          | 208          | 178          | 185          |
| 2          | Good              | 337          | 349          | 313          | 272          | 300          | 305          | 310          | 310          | 323          | 315          |
| 3          | Average           | 43           | 59           | 75           | 59           | 72           | 54           | 71           | 56           | 74           | 71           |
| 4          | Below<br>Average  | 11           | 22           | 18           | 21           | 17           | 18           | 20           | 17           | 16           | 20           |
| 5          | Total             | 591          | 591          | 591          | 591          | 591          | 591          | 591          | 591          | 591          | 591          |