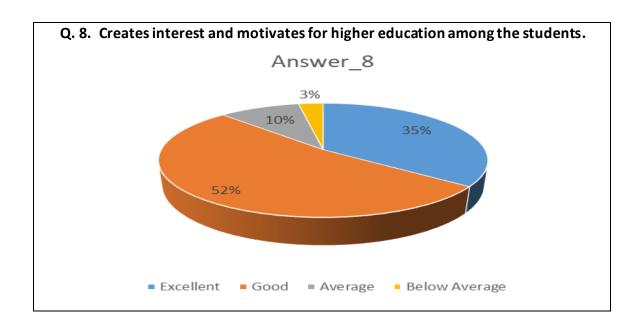

| Sr.<br>No. | Feedback<br>Value | Answer_<br>1 | Answer_<br>2 | Answer_<br>3 | Answer_<br>4 | Answer_<br>5 | Answer_<br>6 | Answer_<br>7 | Answer_<br>8 | Answer_<br>9 | Answer<br>10 |
|------------|-------------------|--------------|--------------|--------------|--------------|--------------|--------------|--------------|--------------|--------------|--------------|
| 1          | Excellent         | 200          | 161          | 185          | 239          | 202          | 214          | 190          | 208          | 178          | 185          |
| 2          | Good              | 337          | 349          | 313          | 272          | 300          | 305          | 310          | 310          | 323          | 315          |
| 3          | Average           | 43           | 59           | 75           | 59           | 72           | 54           | 71           | 56           | 74           | 71           |
| 4          | Below<br>Average  | 11           | 22           | 18           | 21           | 17           | 18           | 20           | 17           | 16           | 20           |
| 5          | Total             | 591          | 591          | 591          | 591          | 591          | 591          | 591          | 591          | 591          | 591          |