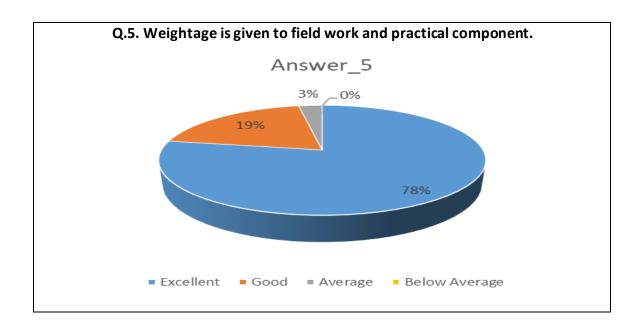

| Sr.<br>No. | Feedback<br>Value | Answer_<br>1 | Answer_<br>2 | Answer_<br>3 | Answer_<br>4 | Answer_<br>5 | Answer_<br>6 | Answer_<br>7 | Answer_<br>8 | Answer_<br>9 | Answer<br>10 |
|------------|-------------------|--------------|--------------|--------------|--------------|--------------|--------------|--------------|--------------|--------------|--------------|
| 1          | Excellent         | 200          | 161          | 185          | 239          | 202          | 214          | 190          | 208          | 178          | 185          |
| 2          | Good              | 337          | 349          | 313          | 272          | 300          | 305          | 310          | 310          | 323          | 315          |
| 3          | Average           | 43           | 59           | 75           | 59           | 72           | 54           | 71           | 56           | 74           | 71           |
| 4          | Below<br>Average  | 11           | 22           | 18           | 21           | 17           | 18           | 20           | 17           | 16           | 20           |
| 5          | Total             | 591          | 591          | 591          | 591          | 591          | 591          | 591          | 591          | 591          | 591          |