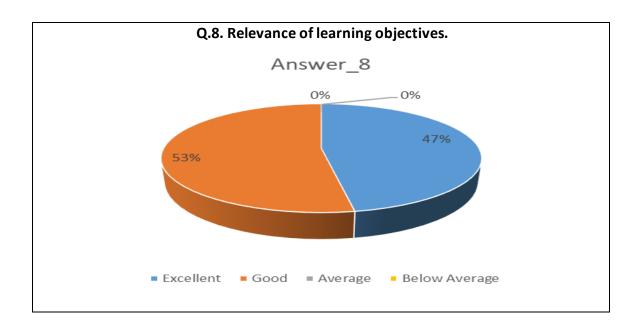

| Sr.<br>No. | Feedback<br>Value | Answer_<br>1 | Answer_<br>2 | Answer_<br>3 | Answer_<br>4 | Answer_<br>5 | Answer_<br>6 | Answer_<br>7 | Answer_<br>8 | Answer_<br>9 | Answer<br>10 |
|------------|-------------------|--------------|--------------|--------------|--------------|--------------|--------------|--------------|--------------|--------------|--------------|
| 1          | Excellent         | 200          | 161          | 185          | 239          | 202          | 214          | 190          | 208          | 178          | 185          |
| 2          | Good              | 337          | 349          | 313          | 272          | 300          | 305          | 310          | 310          | 323          | 315          |
| 3          | Average           | 43           | 59           | 75           | 59           | 72           | 54           | 71           | 56           | 74           | 71           |
| 4          | Below<br>Average  | 11           | 22           | 18           | 21           | 17           | 18           | 20           | 17           | 16           | 20           |
| 5          | Total             | 591          | 591          | 591          | 591          | 591          | 591          | 591          | 591          | 591          | 591          |