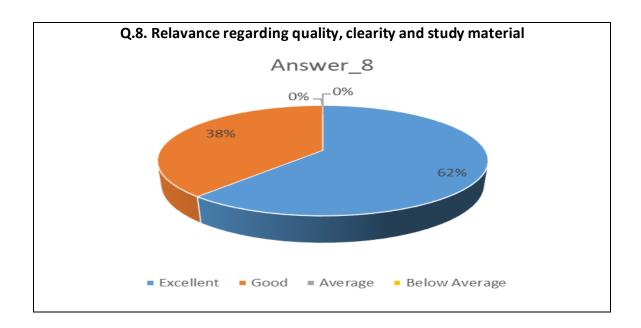

| Sr.<br>No. | Feedback<br>Value | Answer_<br>1 | Answer_<br>2 | Answer_<br>3 | Answer_<br>4 | Answer_<br>5 | Answer_<br>6 | Answer_<br>7 | Answer_<br>8 | Answer_<br>9 | Answer<br>10 |
|------------|-------------------|--------------|--------------|--------------|--------------|--------------|--------------|--------------|--------------|--------------|--------------|
| 1          | Excellent         | 200          | 161          | 185          | 239          | 202          | 214          | 190          | 208          | 178          | 185          |
| 2          | Good              | 337          | 349          | 313          | 272          | 300          | 305          | 310          | 310          | 323          | 315          |
| 3          | Average           | 43           | 59           | 75           | 59           | 72           | 54           | 71           | 56           | 74           | 71           |
| 4          | Below<br>Average  | 11           | 22           | 18           | 21           | 17           | 18           | 20           | 17           | 16           | 20           |
| 5          | Total             | 591          | 591          | 591          | 591          | 591          | 591          | 591          | 591          | 591          | 591          |