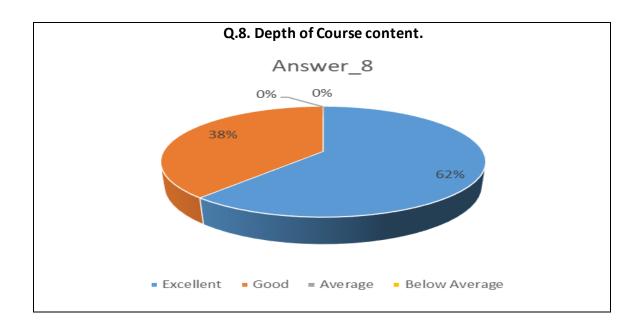

## **Employers Feedback Analysis Report**

Academic Year: 2018-19

We collected the online feedback of the employers on the link <a href="http://www.rrcollege.org/feedback/feedback\_employeradd.asp">http://www.rrcollege.org/feedback/feedback\_employeradd.asp</a> placed on the college website. A total of 13 employer filled the feedback form on syllabus designed by Shivaji University, Kolhapur in the academic year 2018-19. Based on the responses of the employers, its analysis is done as follows:

| Sr.<br>No. | Feedback<br>Value | Answer_1 | Answer_2 | Answer_3 | Answer_4 | Answer_5 | Answer_6 | Answer_7 | Answer_8 | Answer_9 | Answer10 |
|------------|-------------------|----------|----------|----------|----------|----------|----------|----------|----------|----------|----------|
| 1          | Excellent         | 10       | 8        | 10       | 10       | 8        | 9        | 11       | 8        | 10       | 11       |
| 2          | Good              | 3        | 5        | 3        | 3        | 5        | 4        | 1        | 5        | 3        | 2        |
| 3          | Average           | 0        | 0        | 0        | 0        | 0        | 0        | 1        | 0        | 0        | 0        |
| 4          | Below<br>Average  | 0        | 0        | 0        | 0        | 0        | 0        | 0        | 0        | 0        | 0        |
| 5          | Total             | 13       | 13       | 13       | 13       | 13       | 13       | 13       | 13       | 13       | 13       |