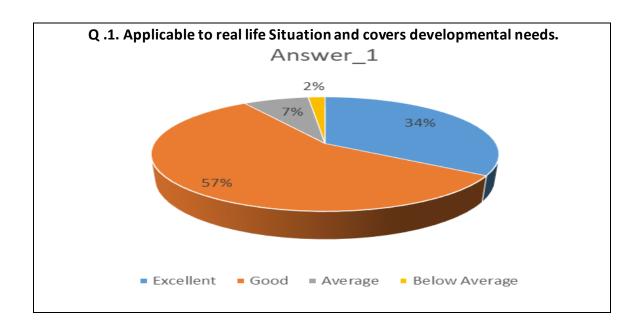

| Sr.<br>No. | Feedback<br>Value | Answer_<br>1 | Answer_<br>2 | Answer_<br>3 | Answer_<br>4 | Answer_<br>5 | Answer_<br>6 | Answer_<br>7 | Answer_<br>8 | Answer_<br>9 | Answer<br>10 |
|------------|-------------------|--------------|--------------|--------------|--------------|--------------|--------------|--------------|--------------|--------------|--------------|
| 1          | Excellent         | 200          | 161          | 185          | 239          | 202          | 214          | 190          | 208          | 178          | 185          |
| 2          | Good              | 337          | 349          | 313          | 272          | 300          | 305          | 310          | 310          | 323          | 315          |
| 3          | Average           | 43           | 59           | 75           | 59           | 72           | 54           | 71           | 56           | 74           | 71           |
| 4          | Below<br>Average  | 11           | 22           | 18           | 21           | 17           | 18           | 20           | 17           | 16           | 20           |
| 5          | Total             | 591          | 591          | 591          | 591          | 591          | 591          | 591          | 591          | 591          | 591          |