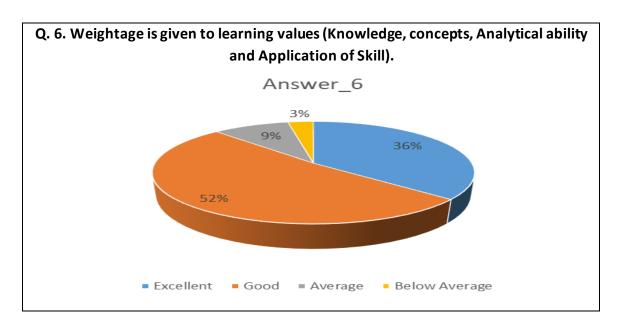

| Sr.<br>No. | Feedback<br>Value | Answer_<br>1 | Answer_<br>2 | Answer_<br>3 | Answer_<br>4 | Answer_<br>5 | Answer_<br>6 | Answer_<br>7 | Answer_<br>8 | Answer_<br>9 | Answer<br>10 |
|------------|-------------------|--------------|--------------|--------------|--------------|--------------|--------------|--------------|--------------|--------------|--------------|
| 1          | Excellent         | 200          | 161          | 185          | 239          | 202          | 214          | 190          | 208          | 178          | 185          |
| 2          | Good              | 337          | 349          | 313          | 272          | 300          | 305          | 310          | 310          | 323          | 315          |
| 3          | Average           | 43           | 59           | 75           | 59           | 72           | 54           | 71           | 56           | 74           | 71           |
| 4          | Below<br>Average  | 11           | 22           | 18           | 21           | 17           | 18           | 20           | 17           | 16           | 20           |
| 5          | Total             | 591          | 591          | 591          | 591          | 591          | 591          | 591          | 591          | 591          | 591          |