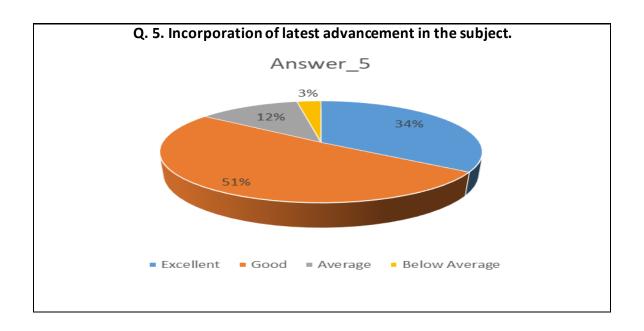

| Sr.<br>No. | Feedback<br>Value | Answer_<br>1 | Answer_<br>2 | Answer_<br>3 | Answer_<br>4 | Answer_<br>5 | Answer_<br>6 | Answer_<br>7 | Answer_<br>8 | Answer_<br>9 | Answer<br>10 |
|------------|-------------------|--------------|--------------|--------------|--------------|--------------|--------------|--------------|--------------|--------------|--------------|
| 1          | Excellent         | 200          | 161          | 185          | 239          | 202          | 214          | 190          | 208          | 178          | 185          |
| 2          | Good              | 337          | 349          | 313          | 272          | 300          | 305          | 310          | 310          | 323          | 315          |
| 3          | Average           | 43           | 59           | 75           | 59           | 72           | 54           | 71           | 56           | 74           | 71           |
| 4          | Below<br>Average  | 11           | 22           | 18           | 21           | 17           | 18           | 20           | 17           | 16           | 20           |
| 5          | Total             | 591          | 591          | 591          | 591          | 591          | 591          | 591          | 591          | 591          | 591          |