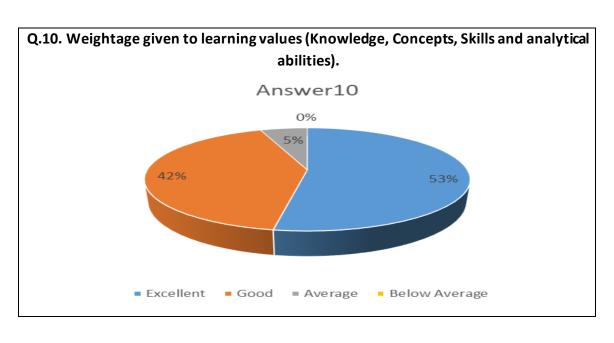

| Sr.<br>No. | Feedback<br>Value | Answer_<br>1 | Answer_<br>2 | Answer_<br>3 | Answer_<br>4 | Answer_<br>5 | Answer_<br>6 | Answer_<br>7 | Answer_<br>8 | Answer_<br>9 | Answer<br>10 |
|------------|-------------------|--------------|--------------|--------------|--------------|--------------|--------------|--------------|--------------|--------------|--------------|
| 1          | Excellent         | 200          | 161          | 185          | 239          | 202          | 214          | 190          | 208          | 178          | 185          |
| 2          | Good              | 337          | 349          | 313          | 272          | 300          | 305          | 310          | 310          | 323          | 315          |
| 3          | Average           | 43           | 59           | 75           | 59           | 72           | 54           | 71           | 56           | 74           | 71           |
| 4          | Below<br>Average  | 11           | 22           | 18           | 21           | 17           | 18           | 20           | 17           | 16           | 20           |
| 5          | Total             | 591          | 591          | 591          | 591          | 591          | 591          | 591          | 591          | 591          | 591          |