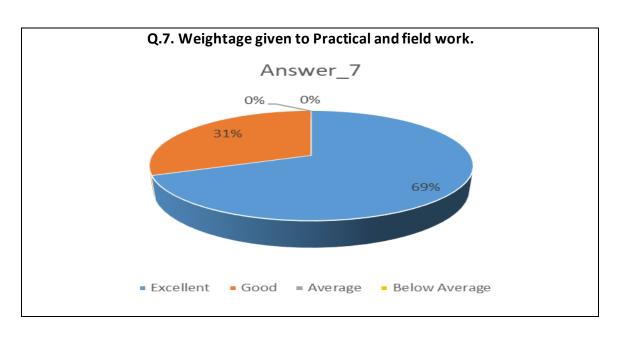

## **Employers Feedback Analysis Report**

Academic Year: 2018-19

We collected the online feedback of the employers on the link <a href="http://www.rrcollege.org/feedback/feedback\_employeradd.asp">http://www.rrcollege.org/feedback/feedback\_employeradd.asp</a> placed on the college website. A total of 13 employer filled the feedback form on syllabus designed by Shivaji University, Kolhapur in the academic year 2018-19. Based on the responses of the employers, its analysis is done as follows:

| Sr.<br>No. | Feedback<br>Value | Answer_1 | Answer_2 | Answer_3 | Answer_4 | Answer_5 | Answer_6 | Answer_7 | Answer_8 | Answer_9 | Answer10 |
|------------|-------------------|----------|----------|----------|----------|----------|----------|----------|----------|----------|----------|
| 1          | Excellent         | 10       | 8        | 10       | 10       | 8        | 9        | 11       | 8        | 10       | 11       |
| 2          | Good              | 3        | 5        | 3        | 3        | 5        | 4        | 1        | 5        | 3        | 2        |
| 3          | Average           | 0        | 0        | 0        | 0        | 0        | 0        | 1        | 0        | 0        | 0        |
| 4          | Below<br>Average  | 0        | 0        | 0        | 0        | 0        | 0        | 0        | 0        | 0        | 0        |
| 5          | Total             | 13       | 13       | 13       | 13       | 13       | 13       | 13       | 13       | 13       | 13       |