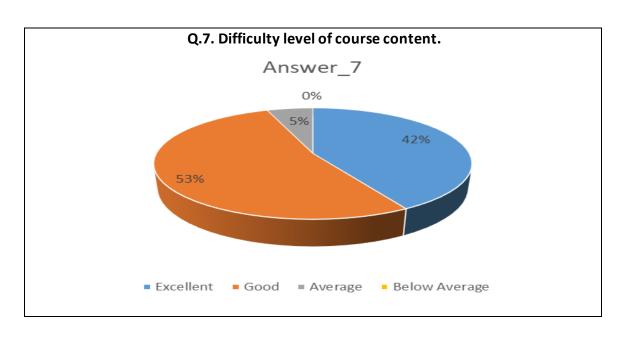

| Sr.<br>No. | Feedback<br>Value | Answer_<br>1 | Answer_<br>2 | Answer_<br>3 | Answer_<br>4 | Answer_<br>5 | Answer_<br>6 | Answer_<br>7 | Answer_<br>8 | Answer_<br>9 | Answer<br>10 |
|------------|-------------------|--------------|--------------|--------------|--------------|--------------|--------------|--------------|--------------|--------------|--------------|
| 1          | Excellent         | 200          | 161          | 185          | 239          | 202          | 214          | 190          | 208          | 178          | 185          |
| 2          | Good              | 337          | 349          | 313          | 272          | 300          | 305          | 310          | 310          | 323          | 315          |
| 3          | Average           | 43           | 59           | 75           | 59           | 72           | 54           | 71           | 56           | 74           | 71           |
| 4          | Below<br>Average  | 11           | 22           | 18           | 21           | 17           | 18           | 20           | 17           | 16           | 20           |
| 5          | Total             | 591          | 591          | 591          | 591          | 591          | 591          | 591          | 591          | 591          | 591          |