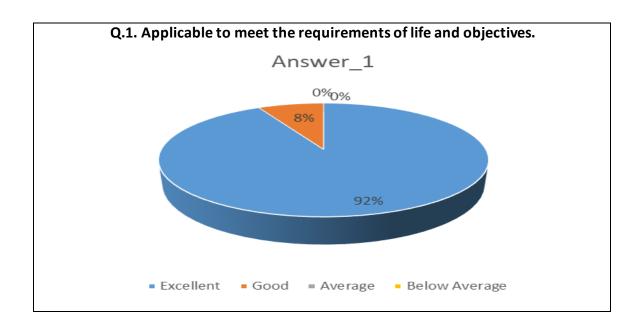

| Sr.<br>No. | Feedback<br>Value | Answer_<br>1 | Answer_<br>2 | Answer_<br>3 | Answer_<br>4 | Answer_<br>5 | Answer_<br>6 | Answer_<br>7 | Answer_<br>8 | Answer_<br>9 | Answer<br>10 |
|------------|-------------------|--------------|--------------|--------------|--------------|--------------|--------------|--------------|--------------|--------------|--------------|
| 1          | Excellent         | 200          | 161          | 185          | 239          | 202          | 214          | 190          | 208          | 178          | 185          |
| 2          | Good              | 337          | 349          | 313          | 272          | 300          | 305          | 310          | 310          | 323          | 315          |
| 3          | Average           | 43           | 59           | 75           | 59           | 72           | 54           | 71           | 56           | 74           | 71           |
| 4          | Below<br>Average  | 11           | 22           | 18           | 21           | 17           | 18           | 20           | 17           | 16           | 20           |
| 5          | Total             | 591          | 591          | 591          | 591          | 591          | 591          | 591          | 591          | 591          | 591          |