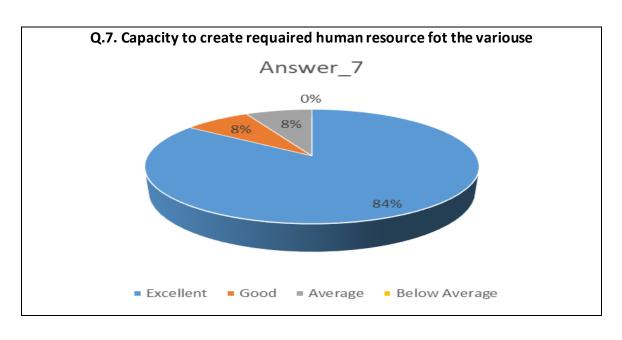

| Sr.<br>No. | Feedback<br>Value | Answer_<br>1 | Answer_<br>2 | Answer_<br>3 | Answer_<br>4 | Answer_<br>5 | Answer_<br>6 | Answer_<br>7 | Answer_<br>8 | Answer_<br>9 | Answer<br>10 |
|------------|-------------------|--------------|--------------|--------------|--------------|--------------|--------------|--------------|--------------|--------------|--------------|
| 1          | Excellent         | 200          | 161          | 185          | 239          | 202          | 214          | 190          | 208          | 178          | 185          |
| 2          | Good              | 337          | 349          | 313          | 272          | 300          | 305          | 310          | 310          | 323          | 315          |
| 3          | Average           | 43           | 59           | 75           | 59           | 72           | 54           | 71           | 56           | 74           | 71           |
| 4          | Below<br>Average  | 11           | 22           | 18           | 21           | 17           | 18           | 20           | 17           | 16           | 20           |
| 5          | Total             | 591          | 591          | 591          | 591          | 591          | 591          | 591          | 591          | 591          | 591          |