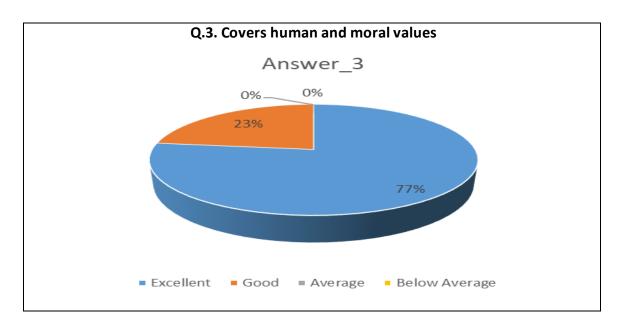

| Sr.<br>No. | Feedback<br>Value | Answer_<br>1 | Answer_<br>2 | Answer_<br>3 | Answer_<br>4 | Answer_<br>5 | Answer_<br>6 | Answer_<br>7 | Answer_<br>8 | Answer_<br>9 | Answer<br>10 |
|------------|-------------------|--------------|--------------|--------------|--------------|--------------|--------------|--------------|--------------|--------------|--------------|
| 1          | Excellent         | 200          | 161          | 185          | 239          | 202          | 214          | 190          | 208          | 178          | 185          |
| 2          | Good              | 337          | 349          | 313          | 272          | 300          | 305          | 310          | 310          | 323          | 315          |
| 3          | Average           | 43           | 59           | 75           | 59           | 72           | 54           | 71           | 56           | 74           | 71           |
| 4          | Below<br>Average  | 11           | 22           | 18           | 21           | 17           | 18           | 20           | 17           | 16           | 20           |
| 5          | Total             | 591          | 591          | 591          | 591          | 591          | 591          | 591          | 591          | 591          | 591          |