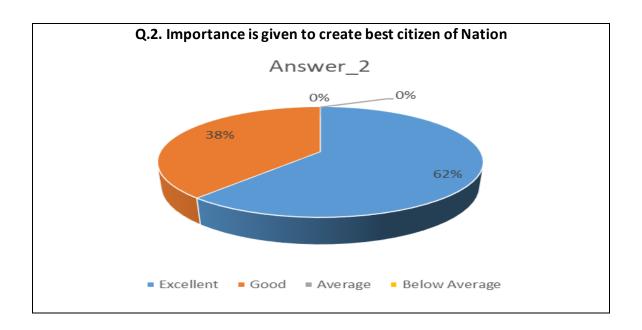

| Sr.<br>No. | Feedback<br>Value | Answer_<br>1 | Answer_<br>2 | Answer_<br>3 | Answer_<br>4 | Answer_<br>5 | Answer_<br>6 | Answer_<br>7 | Answer_<br>8 | Answer_<br>9 | Answer<br>10 |
|------------|-------------------|--------------|--------------|--------------|--------------|--------------|--------------|--------------|--------------|--------------|--------------|
| 1          | Excellent         | 200          | 161          | 185          | 239          | 202          | 214          | 190          | 208          | 178          | 185          |
| 2          | Good              | 337          | 349          | 313          | 272          | 300          | 305          | 310          | 310          | 323          | 315          |
| 3          | Average           | 43           | 59           | 75           | 59           | 72           | 54           | 71           | 56           | 74           | 71           |
| 4          | Below<br>Average  | 11           | 22           | 18           | 21           | 17           | 18           | 20           | 17           | 16           | 20           |
| 5          | Total             | 591          | 591          | 591          | 591          | 591          | 591          | 591          | 591          | 591          | 591          |