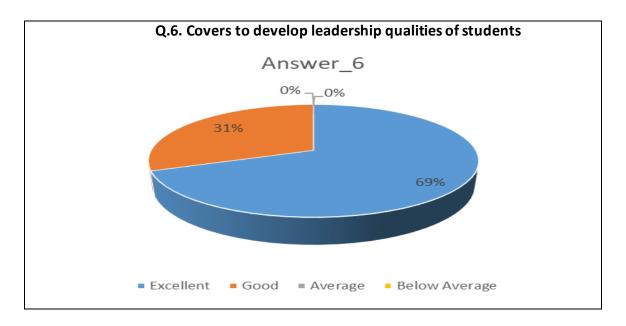

| Sr.<br>No. | Feedback<br>Value | Answer_<br>1 | Answer_<br>2 | Answer_<br>3 | Answer_<br>4 | Answer_<br>5 | Answer_<br>6 | Answer_<br>7 | Answer_<br>8 | Answer_<br>9 | Answer<br>10 |
|------------|-------------------|--------------|--------------|--------------|--------------|--------------|--------------|--------------|--------------|--------------|--------------|
| 1          | Excellent         | 200          | 161          | 185          | 239          | 202          | 214          | 190          | 208          | 178          | 185          |
| 2          | Good              | 337          | 349          | 313          | 272          | 300          | 305          | 310          | 310          | 323          | 315          |
| 3          | Average           | 43           | 59           | 75           | 59           | 72           | 54           | 71           | 56           | 74           | 71           |
| 4          | Below<br>Average  | 11           | 22           | 18           | 21           | 17           | 18           | 20           | 17           | 16           | 20           |
| 5          | Total             | 591          | 591          | 591          | 591          | 591          | 591          | 591          | 591          | 591          | 591          |