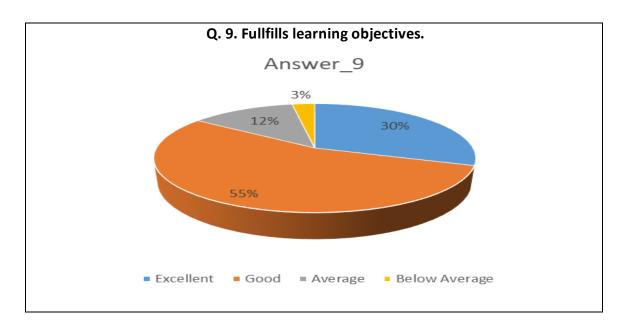

| Sr.<br>No. | Feedback<br>Value | Answer_<br>1 | Answer_<br>2 | Answer_<br>3 | Answer_<br>4 | Answer_<br>5 | Answer_<br>6 | Answer_<br>7 | Answer_<br>8 | Answer_<br>9 | Answer<br>10 |
|------------|-------------------|--------------|--------------|--------------|--------------|--------------|--------------|--------------|--------------|--------------|--------------|
| 1          | Excellent         | 200          | 161          | 185          | 239          | 202          | 214          | 190          | 208          | 178          | 185          |
| 2          | Good              | 337          | 349          | 313          | 272          | 300          | 305          | 310          | 310          | 323          | 315          |
| 3          | Average           | 43           | 59           | 75           | 59           | 72           | 54           | 71           | 56           | 74           | 71           |
| 4          | Below<br>Average  | 11           | 22           | 18           | 21           | 17           | 18           | 20           | 17           | 16           | 20           |
| 5          | Total             | 591          | 591          | 591          | 591          | 591          | 591          | 591          | 591          | 591          | 591          |