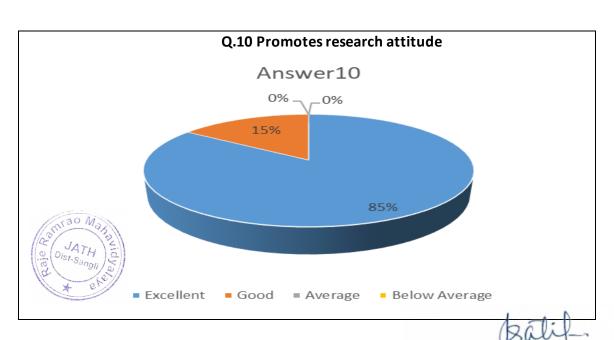

| Sr.<br>No. | Feedback<br>Value | Answer_<br>1 | Answer_<br>2 | Answer_<br>3 | Answer_<br>4 | Answer_<br>5 | Answer_<br>6 | Answer_<br>7 | Answer_<br>8 | Answer_<br>9 | Answer<br>10 |
|------------|-------------------|--------------|--------------|--------------|--------------|--------------|--------------|--------------|--------------|--------------|--------------|
| 1          | Excellent         | 200          | 161          | 185          | 239          | 202          | 214          | 190          | 208          | 178          | 185          |
| 2          | Good              | 337          | 349          | 313          | 272          | 300          | 305          | 310          | 310          | 323          | 315          |
| 3          | Average           | 43           | 59           | 75           | 59           | 72           | 54           | 71           | 56           | 74           | 71           |
| 4          | Below<br>Average  | 11           | 22           | 18           | 21           | 17           | 18           | 20           | 17           | 16           | 20           |
| 5          | Total             | 591          | 591          | 591          | 591          | 591          | 591          | 591          | 591          | 591          | 591          |