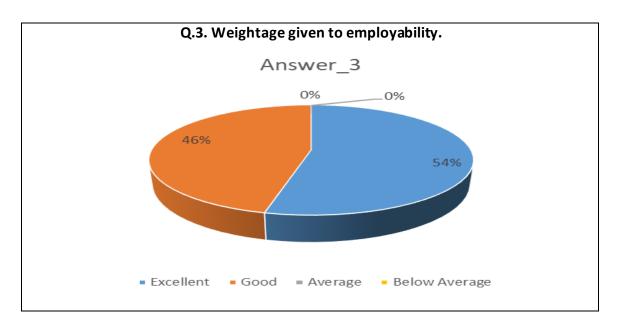

## **Employers Feedback Analysis Report**

Academic Year: 2018-19

We collected the online feedback of the employers on the link <a href="http://www.rrcollege.org/feedback/feedback\_employeradd.asp">http://www.rrcollege.org/feedback/feedback\_employeradd.asp</a> placed on the college website. A total of 13 employer filled the feedback form on syllabus designed by Shivaji University, Kolhapur in the academic year 2018-19. Based on the responses of the employers, its analysis is done as follows:

| Sr.<br>No. | Feedback<br>Value | Answer_1 | Answer_2 | Answer_3 | Answer_4 | Answer_5 | Answer_6 | Answer_7 | Answer_8 | Answer_9 | Answer10 |
|------------|-------------------|----------|----------|----------|----------|----------|----------|----------|----------|----------|----------|
| 1          | Excellent         | 10       | 8        | 10       | 10       | 8        | 9        | 11       | 8        | 10       | 11       |
| 2          | Good              | 3        | 5        | 3        | 3        | 5        | 4        | 1        | 5        | 3        | 2        |
| 3          | Average           | 0        | 0        | 0        | 0        | 0        | 0        | 1        | 0        | 0        | 0        |
| 4          | Below<br>Average  | 0        | 0        | 0        | 0        | 0        | 0        | 0        | 0        | 0        | 0        |
| 5          | Total             | 13       | 13       | 13       | 13       | 13       | 13       | 13       | 13       | 13       | 13       |