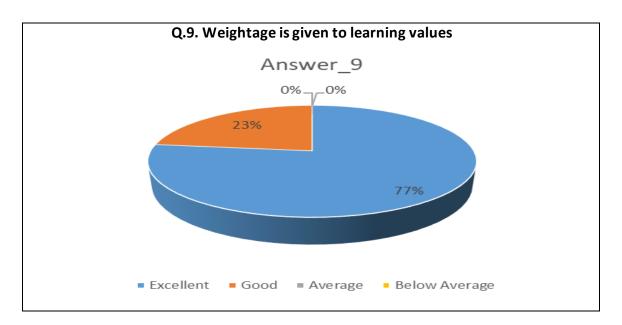

| Sr.<br>No. | Feedback<br>Value | Answer_<br>1 | Answer_<br>2 | Answer_<br>3 | Answer_<br>4 | Answer_<br>5 | Answer_<br>6 | Answer_<br>7 | Answer_<br>8 | Answer_<br>9 | Answer<br>10 |
|------------|-------------------|--------------|--------------|--------------|--------------|--------------|--------------|--------------|--------------|--------------|--------------|
| 1          | Excellent         | 200          | 161          | 185          | 239          | 202          | 214          | 190          | 208          | 178          | 185          |
| 2          | Good              | 337          | 349          | 313          | 272          | 300          | 305          | 310          | 310          | 323          | 315          |
| 3          | Average           | 43           | 59           | 75           | 59           | 72           | 54           | 71           | 56           | 74           | 71           |
| 4          | Below<br>Average  | 11           | 22           | 18           | 21           | 17           | 18           | 20           | 17           | 16           | 20           |
| 5          | Total             | 591          | 591          | 591          | 591          | 591          | 591          | 591          | 591          | 591          | 591          |