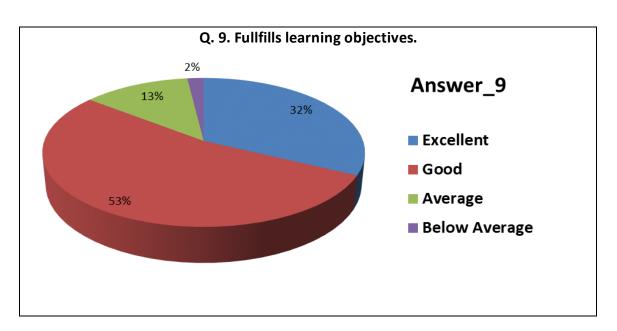

| Sr.<br>No. | Feedback<br>Value | Answer_1 | Answer_2 | Answer_3 | Answer_4 | Answer_5 | Answer_6 | Answer_7 | Answer_8 | Answer_9 | Answer10 |
|------------|-------------------|----------|----------|----------|----------|----------|----------|----------|----------|----------|----------|
| 1          | Excellent         | 560      | 452      | 504      | 559      | 490      | 538      | 510      | 562      | 495      | 516      |
| 2          | Good              | 817      | 874      | 792      | 758      | 809      | 792      | 812      | 779      | 818      | 789      |
| 3          | Average           | 128      | 168      | 190      | 173      | 192      | 168      | 173      | 152      | 191      | 178      |
| 4          | Below<br>Average  | 28       | 39       | 47       | 43       | 42       | 35       | 38       | 40       | 29       | 41       |
| 5          | Total             | 1533     | 1533     | 1533     | 1533     | 1533     | 1533     | 1533     | 1533     | 1533     | 1533     |