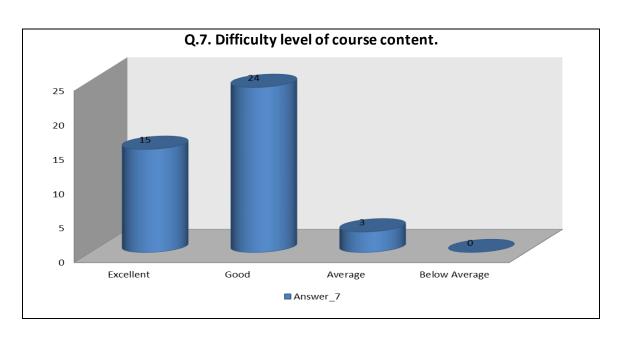

# **Teachers Feedback Analysis Report**

Academic Year: 2019-20

We collected the online feedback of the teachers on the link <a href="http://www.rrcollege.org/feedback/feedback\_teacheradd.asp">http://www.rrcollege.org/feedback/feedback\_teacheradd.asp</a> placed on the college website. Feedback on curriculum is taken by the respective subject teachers regarding suggestions on improvement of the syllabus. A total of 42 teachers filled the feedback form in the academic year 2019-20. Based on the responses of the teachers, its analysis is done as follows:

| Sr.<br>No | Feedbac<br>k Value | Answer_<br>1 | Answer_<br>2 | Answer_<br>3 | Answer_<br>4 | Answer_<br>5 | Answer_<br>6 | Answer_<br>7 | Answer_<br>8 | Answer_<br>9 | Answer1 |
|-----------|--------------------|--------------|--------------|--------------|--------------|--------------|--------------|--------------|--------------|--------------|---------|
| 1         | Excellen<br>t      | 26           | 15           | 19           | 18           | 30           | 24           | 15           | 19           | 23           | 23      |
| 2         | Good               | 16           | 25           | 17           | 23           | 10           | 16           | 24           | 23           | 14           | 17      |
| 3         | Average            | 00           | 02           | 06           | 01           | 01           | 02           | 03           | 00           | 04           | 02      |
| 4         | Below<br>Average   | 00           | 00           | 00           | 00           | 01           | 00           | 00           | 00           | 01           | 00      |
| 5         | Total              | 42           | 42           | 42           | 42           | 42           | 42           | 42           | 42           | 42           | 42      |