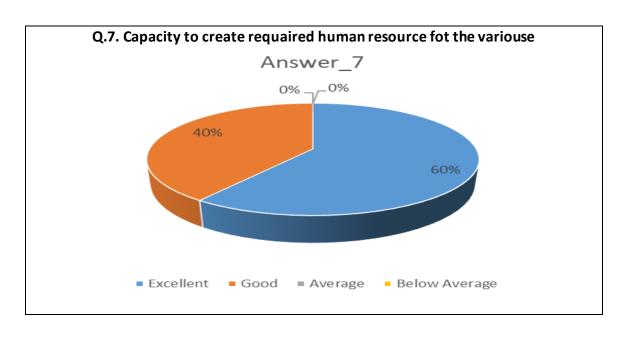

| Sr.<br>No. | Feedback<br>Value | Answer_1 | Answer_2 | Answer_3 | Answer_4 | Answer_5 | Answer_6 | Answer_7 | Answer_8 | Answer_9 | Answer10 |
|------------|-------------------|----------|----------|----------|----------|----------|----------|----------|----------|----------|----------|
| 1          | Excellent         | 560      | 452      | 504      | 559      | 490      | 538      | 510      | 562      | 495      | 516      |
| 2          | Good              | 817      | 874      | 792      | 758      | 809      | 792      | 812      | 779      | 818      | 789      |
| 3          | Average           | 128      | 168      | 190      | 173      | 192      | 168      | 173      | 152      | 191      | 178      |
| 4          | Below<br>Average  | 28       | 39       | 47       | 43       | 42       | 35       | 38       | 40       | 29       | 41       |
| 5          | Total             | 1533     | 1533     | 1533     | 1533     | 1533     | 1533     | 1533     | 1533     | 1533     | 1533     |