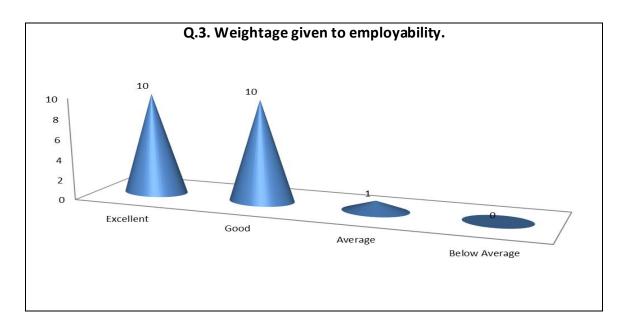

# **Alumni Feedback Analysis Report**

Academic Year: 2019-20

We collected the online feedback on curriculum of the alumni's on the link <a href="http://www.rrcollege.org/feedback/feedback\_alumniadd.asp">http://www.rrcollege.org/feedback/feedback\_alumniadd.asp</a> placed on the college website. A total of **21** alumni filled the feedback form in the academic year 2019-20. Based on the responses of the alumni, its analysis is done as follows:

| Sr.<br>No. | Feedback<br>Value | Answer_<br>1 | Answer_<br>2 | Answer_<br>3 | Answer_<br>4 | Answer_<br>5 | Answer_<br>6 | Answer_<br>7 | Answer_<br>8 | Answer_<br>9 | Answer<br>10 | Answer<br>11 |
|------------|-------------------|--------------|--------------|--------------|--------------|--------------|--------------|--------------|--------------|--------------|--------------|--------------|
| 1          | Excellent         | 20           | 15           | 10           | 12           | 15           | 15           | 13           | 12           | 12           | 14           | 16           |
| 2          | Good              | 01           | 06           | 10           | 08           | 06           | 05           | 08           | 09           | 09           | 07           | 05           |
| 3          | Average           | 00           | 00           | 01           | 01           | 00           | 01           | 00           | 00           | 00           | 00           | 00           |
| 4          | Below<br>Average  | 00           | 00           | 00           | 00           | 00           | 00           | 00           | 00           | 00           | 00           | 00           |
| 5          | Total             | 21           | 21           | 21           | 21           | 21           | 21           | 21           | 21           | 21           | 21           | 21           |