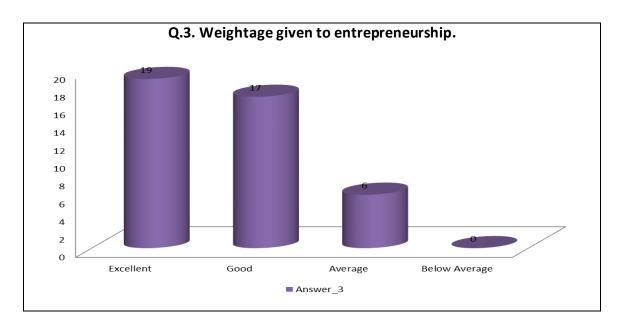

| Sr.<br>No | Feedbac<br>k Value | Answer_<br>1 | Answer_<br>2 | Answer_<br>3 | Answer_<br>4 | Answer_<br>5 | Answer_<br>6 | Answer_<br>7 | Answer_<br>8 | Answer_<br>9 | Answer1 |
|-----------|--------------------|--------------|--------------|--------------|--------------|--------------|--------------|--------------|--------------|--------------|---------|
| 1         | Excellen<br>t      | 26           | 15           | 19           | 18           | 30           | 24           | 15           | 19           | 23           | 23      |
| 2         | Good               | 16           | 25           | 17           | 23           | 10           | 16           | 24           | 23           | 14           | 17      |
| 3         | Average            | 00           | 02           | 06           | 01           | 01           | 02           | 03           | 00           | 04           | 02      |
| 4         | Below<br>Average   | 00           | 00           | 00           | 00           | 01           | 00           | 00           | 00           | 01           | 00      |
| 5         | Total              | 42           | 42           | 42           | 42           | 42           | 42           | 42           | 42           | 42           | 42      |