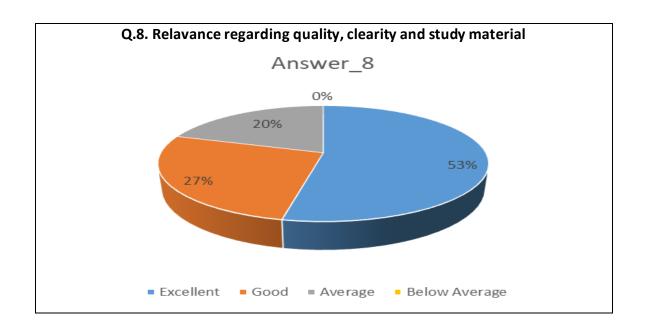

| Sr.<br>No. | Feedback<br>Value | Answer_1 | Answer_2 | Answer_3 | Answer_4 | Answer_5 | Answer_6 | Answer_7 | Answer_8 | Answer_9 | Answer10 |
|------------|-------------------|----------|----------|----------|----------|----------|----------|----------|----------|----------|----------|
| 1          | Excellent         | 560      | 452      | 504      | 559      | 490      | 538      | 510      | 562      | 495      | 516      |
| 2          | Good              | 817      | 874      | 792      | 758      | 809      | 792      | 812      | 779      | 818      | 789      |
| 3          | Average           | 128      | 168      | 190      | 173      | 192      | 168      | 173      | 152      | 191      | 178      |
| 4          | Below<br>Average  | 28       | 39       | 47       | 43       | 42       | 35       | 38       | 40       | 29       | 41       |
| 5          | Total             | 1533     | 1533     | 1533     | 1533     | 1533     | 1533     | 1533     | 1533     | 1533     | 1533     |