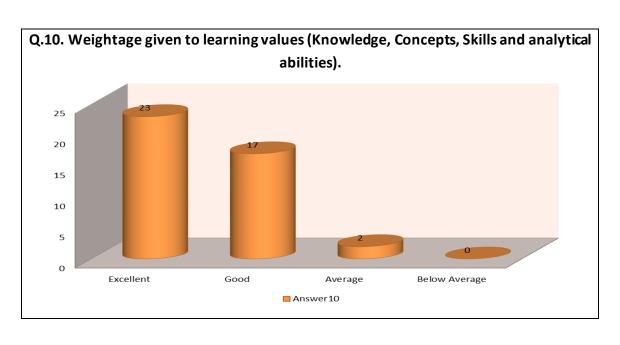

# **Teachers Feedback Analysis Report**

Academic Year: 2019-20

We collected the online feedback of the teachers on the link <a href="http://www.rrcollege.org/feedback/feedback\_teacheradd.asp">http://www.rrcollege.org/feedback/feedback\_teacheradd.asp</a> placed on the college website. Feedback on curriculum is taken by the respective subject teachers regarding suggestions on improvement of the syllabus. A total of 42 teachers filled the feedback form in the academic year 2019-20. Based on the responses of the teachers, its analysis is done as follows:

| Sr.<br>No | Feedbac<br>k Value | Answer_<br>1 | Answer_<br>2 | Answer_<br>3 | Answer_<br>4 | Answer_<br>5 | Answer_<br>6 | Answer_<br>7 | Answer_<br>8 | Answer_<br>9 | Answer1 |
|-----------|--------------------|--------------|--------------|--------------|--------------|--------------|--------------|--------------|--------------|--------------|---------|
| 1         | Excellen<br>t      | 26           | 15           | 19           | 18           | 30           | 24           | 15           | 19           | 23           | 23      |
| 2         | Good               | 16           | 25           | 17           | 23           | 10           | 16           | 24           | 23           | 14           | 17      |
| 3         | Average            | 00           | 02           | 06           | 01           | 01           | 02           | 03           | 00           | 04           | 02      |
| 4         | Below<br>Average   | 00           | 00           | 00           | 00           | 01           | 00           | 00           | 00           | 01           | 00      |
| 5         | Total              | 42           | 42           | 42           | 42           | 42           | 42           | 42           | 42           | 42           | 42      |