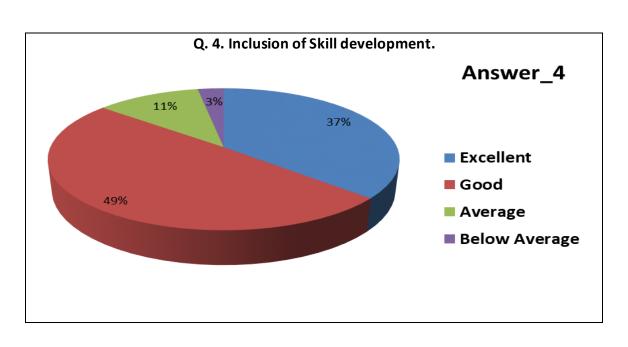

# **Students Feedback Analysis Report**

Academic Year: 2019-20

We collected the online feedback of the students on the curriculum of the various programmes designed by the Shivaji University, Kolhapur on the link <a href="http://www.rrcollege.org/feedback/feedback\_studentadd.asp">http://www.rrcollege.org/feedback/feedback\_studentadd.asp</a> placed on the college website. A total of **1533** students filled the feedback form in the academic year 2019-20. Based on the responses of the students, its analysis is done as follows:

| Sr.<br>No. | Feedback<br>Value | Answer_1 | Answer_2 | Answer_3 | Answer_4 | Answer_5 | Answer_6 | Answer_7 | Answer_8 | Answer_9 | Answer10 |
|------------|-------------------|----------|----------|----------|----------|----------|----------|----------|----------|----------|----------|
| 1          | Excellent         | 560      | 452      | 504      | 559      | 490      | 538      | 510      | 562      | 495      | 516      |
| 2          | Good              | 817      | 874      | 792      | 758      | 809      | 792      | 812      | 779      | 818      | 789      |
| 3          | Average           | 128      | 168      | 190      | 173      | 192      | 168      | 173      | 152      | 191      | 178      |
| 4          | Below<br>Average  | 28       | 39       | 47       | 43       | 42       | 35       | 38       | 40       | 29       | 41       |
| 5          | Total             | 1533     | 1533     | 1533     | 1533     | 1533     | 1533     | 1533     | 1533     | 1533     | 1533     |