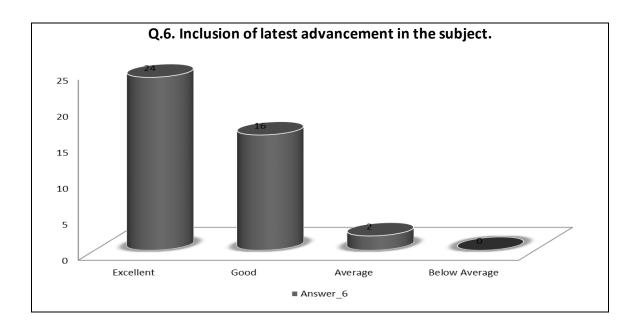

| Sr.<br>No | Feedbac<br>k Value | Answer_<br>1 | Answer_<br>2 | Answer_<br>3 | Answer_<br>4 | Answer_<br>5 | Answer_<br>6 | Answer_<br>7 | Answer_<br>8 | Answer_<br>9 | Answer1 |
|-----------|--------------------|--------------|--------------|--------------|--------------|--------------|--------------|--------------|--------------|--------------|---------|
| 1         | Excellen<br>t      | 26           | 15           | 19           | 18           | 30           | 24           | 15           | 19           | 23           | 23      |
| 2         | Good               | 16           | 25           | 17           | 23           | 10           | 16           | 24           | 23           | 14           | 17      |
| 3         | Average            | 00           | 02           | 06           | 01           | 01           | 02           | 03           | 00           | 04           | 02      |
| 4         | Below<br>Average   | 00           | 00           | 00           | 00           | 01           | 00           | 00           | 00           | 01           | 00      |
| 5         | Total              | 42           | 42           | 42           | 42           | 42           | 42           | 42           | 42           | 42           | 42      |