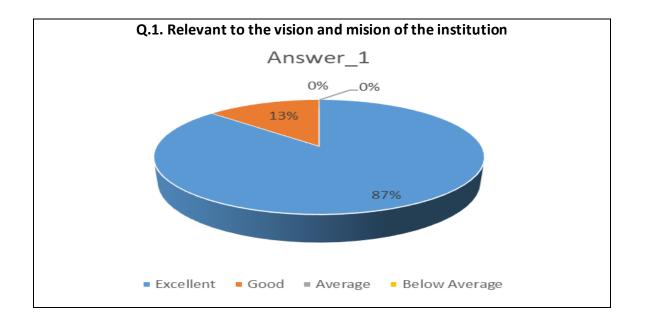

| Sr.<br>No. | Feedback<br>Value | Answer_1 | Answer_2 | Answer_3 | Answer_4 | Answer_5 | Answer_6 | Answer_7 | Answer_8 | Answer_9 | Answer10 |
|------------|-------------------|----------|----------|----------|----------|----------|----------|----------|----------|----------|----------|
| 1          | Excellent         | 560      | 452      | 504      | 559      | 490      | 538      | 510      | 562      | 495      | 516      |
| 2          | Good              | 817      | 874      | 792      | 758      | 809      | 792      | 812      | 779      | 818      | 789      |
| 3          | Average           | 128      | 168      | 190      | 173      | 192      | 168      | 173      | 152      | 191      | 178      |
| 4          | Below<br>Average  | 28       | 39       | 47       | 43       | 42       | 35       | 38       | 40       | 29       | 41       |
| 5          | Total             | 1533     | 1533     | 1533     | 1533     | 1533     | 1533     | 1533     | 1533     | 1533     | 1533     |