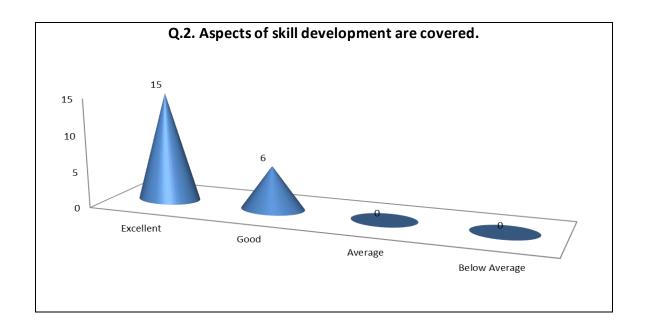

# **Alumni Feedback Analysis Report**

Academic Year: 2019-20

We collected the online feedback on curriculum of the alumni's on the link <a href="http://www.rrcollege.org/feedback/feedback\_alumniadd.asp">http://www.rrcollege.org/feedback/feedback\_alumniadd.asp</a> placed on the college website. A total of **21** alumni filled the feedback form in the academic year 2019-20. Based on the responses of the alumni, its analysis is done as follows:

| Sr.<br>No. | Feedback<br>Value | Answer_<br>1 | Answer_<br>2 | Answer_<br>3 | Answer_<br>4 | Answer_<br>5 | Answer_<br>6 | Answer_<br>7 | Answer_<br>8 | Answer_<br>9 | Answer<br>10 | Answer<br>11 |
|------------|-------------------|--------------|--------------|--------------|--------------|--------------|--------------|--------------|--------------|--------------|--------------|--------------|
| 1          | Excellent         | 20           | 15           | 10           | 12           | 15           | 15           | 13           | 12           | 12           | 14           | 16           |
| 2          | Good              | 01           | 06           | 10           | 08           | 06           | 05           | 08           | 09           | 09           | 07           | 05           |
| 3          | Average           | 00           | 00           | 01           | 01           | 00           | 01           | 00           | 00           | 00           | 00           | 00           |
| 4          | Below<br>Average  | 00           | 00           | 00           | 00           | 00           | 00           | 00           | 00           | 00           | 00           | 00           |
| 5          | Total             | 21           | 21           | 21           | 21           | 21           | 21           | 21           | 21           | 21           | 21           | 21           |