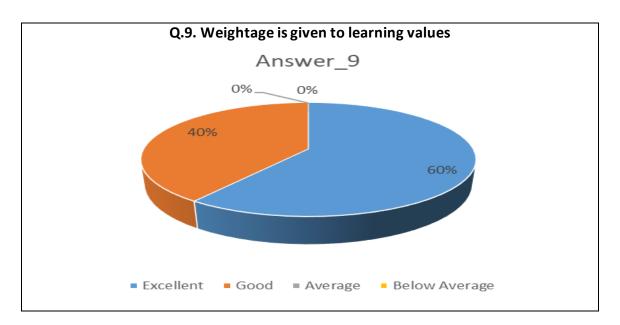

| Sr.<br>No. | Feedback<br>Value | Answer_1 | Answer_2 | Answer_3 | Answer_4 | Answer_5 | Answer_6 | Answer_7 | Answer_8 | Answer_9 | Answer10 |
|------------|-------------------|----------|----------|----------|----------|----------|----------|----------|----------|----------|----------|
| 1          | Excellent         | 560      | 452      | 504      | 559      | 490      | 538      | 510      | 562      | 495      | 516      |
| 2          | Good              | 817      | 874      | 792      | 758      | 809      | 792      | 812      | 779      | 818      | 789      |
| 3          | Average           | 128      | 168      | 190      | 173      | 192      | 168      | 173      | 152      | 191      | 178      |
| 4          | Below<br>Average  | 28       | 39       | 47       | 43       | 42       | 35       | 38       | 40       | 29       | 41       |
| 5          | Total             | 1533     | 1533     | 1533     | 1533     | 1533     | 1533     | 1533     | 1533     | 1533     | 1533     |