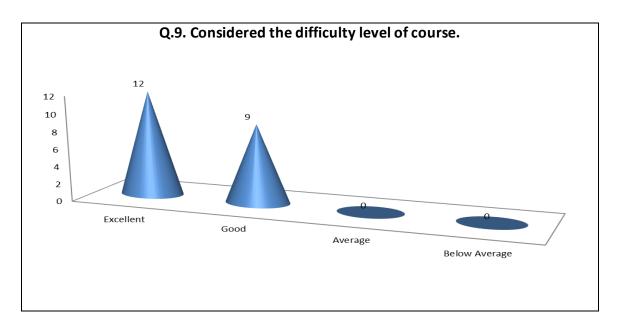

| Sr.<br>No | Feedbac<br>k Value | Answer_<br>1 | Answer_<br>2 | Answer_<br>3 | Answer_<br>4 | Answer_<br>5 | Answer_<br>6 | Answer_<br>7 | Answer_<br>8 | Answer_<br>9 | Answer1 |
|-----------|--------------------|--------------|--------------|--------------|--------------|--------------|--------------|--------------|--------------|--------------|---------|
| 1         | Excellen<br>t      | 26           | 15           | 19           | 18           | 30           | 24           | 15           | 19           | 23           | 23      |
| 2         | Good               | 16           | 25           | 17           | 23           | 10           | 16           | 24           | 23           | 14           | 17      |
| 3         | Average            | 00           | 02           | 06           | 01           | 01           | 02           | 03           | 00           | 04           | 02      |
| 4         | Below<br>Average   | 00           | 00           | 00           | 00           | 01           | 00           | 00           | 00           | 01           | 00      |
| 5         | Total              | 42           | 42           | 42           | 42           | 42           | 42           | 42           | 42           | 42           | 42      |