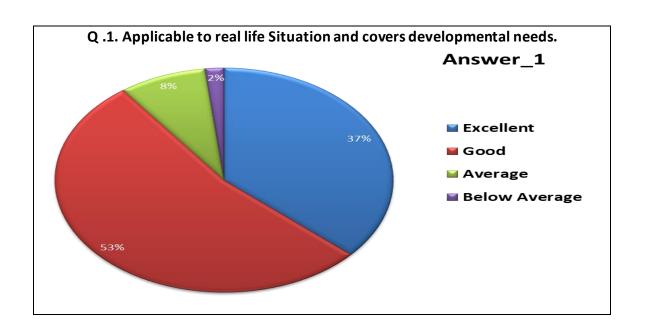

# **Students Feedback Analysis Report**

Academic Year: 2019-20

We collected the online feedback of the students on the curriculum of the various programmes designed by the Shivaji University, Kolhapur on the link <a href="http://www.rrcollege.org/feedback/feedback\_studentadd.asp">http://www.rrcollege.org/feedback/feedback\_studentadd.asp</a> placed on the college website. A total of **1533** students filled the feedback form in the academic year 2019-20. Based on the responses of the students, its analysis is done as follows:

| Sr.<br>No. | Feedback<br>Value | Answer_1 | Answer_2 | Answer_3 | Answer_4 | Answer_5 | Answer_6 | Answer_7 | Answer_8 | Answer_9 | Answer10 |
|------------|-------------------|----------|----------|----------|----------|----------|----------|----------|----------|----------|----------|
| 1          | Excellent         | 560      | 452      | 504      | 559      | 490      | 538      | 510      | 562      | 495      | 516      |
| 2          | Good              | 817      | 874      | 792      | 758      | 809      | 792      | 812      | 779      | 818      | 789      |
| 3          | Average           | 128      | 168      | 190      | 173      | 192      | 168      | 173      | 152      | 191      | 178      |
| 4          | Below<br>Average  | 28       | 39       | 47       | 43       | 42       | 35       | 38       | 40       | 29       | 41       |
| 5          | Total             | 1533     | 1533     | 1533     | 1533     | 1533     | 1533     | 1533     | 1533     | 1533     | 1533     |