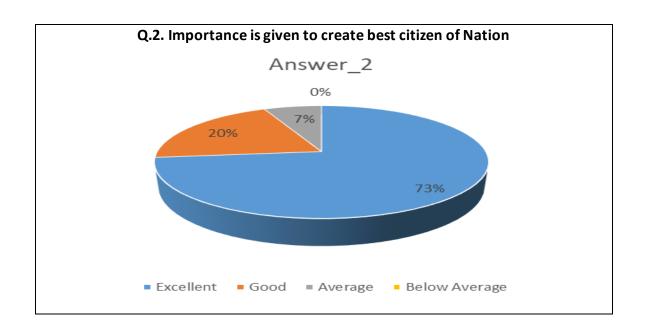

| Sr.<br>No. | Feedback<br>Value | Answer_<br>1 | Answer_<br>2 | Answer_<br>3 | Answer_<br>4 | Answer_<br>5 | Answer_<br>6 | Answer_<br>7 | Answer_<br>8 | Answer_<br>9 | Answer<br>10 | Answer<br>11 |
|------------|-------------------|--------------|--------------|--------------|--------------|--------------|--------------|--------------|--------------|--------------|--------------|--------------|
| 1          | Excellent         | 20           | 15           | 10           | 12           | 15           | 15           | 13           | 12           | 12           | 14           | 16           |
| 2          | Good              | 01           | 06           | 10           | 08           | 06           | 05           | 08           | 09           | 09           | 07           | 05           |
| 3          | Average           | 00           | 00           | 01           | 01           | 00           | 01           | 00           | 00           | 00           | 00           | 00           |
| 4          | Below<br>Average  | 00           | 00           | 00           | 00           | 00           | 00           | 00           | 00           | 00           | 00           | 00           |
| 5          | Total             | 21           | 21           | 21           | 21           | 21           | 21           | 21           | 21           | 21           | 21           | 21           |