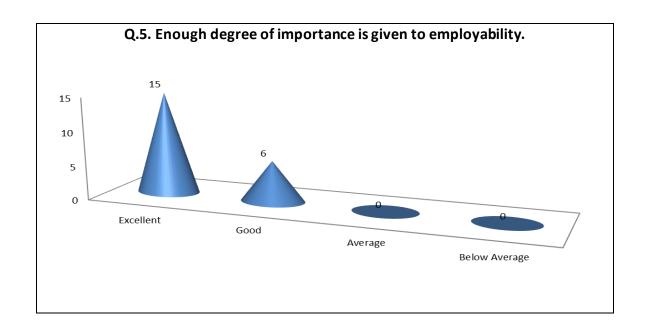

# **Employers Feedback Analysis Report**

Academic Year: 2019-20

We collected the online feedback of the employers on the link <a href="http://www.rrcollege.org/feedback/feedback\_employeradd.asp">http://www.rrcollege.org/feedback/feedback\_employeradd.asp</a> placed on the college website. A total of **15** employer filled the feedback form on syllabus designed by Shivaji University, Kolhapur in the academic year 2019-20. Based on the responses of the employers, its analysis is done as follows:

| Sr.<br>No. | Feedback<br>Value | Answer_1 | Answer_2 | Answer_3 | Answer_4 | Answer_5 | Answer_6 | Answer_7 | Answer_8 | Answer_9 | Answer10 |
|------------|-------------------|----------|----------|----------|----------|----------|----------|----------|----------|----------|----------|
| 1          | Excellent         | 13       | 11       | 10       | 9        | 10       | 10       | 9        | 8        | 9        | 10       |
| 2          | Good              | 2        | 3        | 5        | 5        | 5        | 4        | 6        | 4        | 6        | 3        |
| 3          | Average           | 0        | 1        | 0        | 1        | 0        | 1        | 0        | 3        | 0        | 2        |
| 4          | Below<br>Average  | 0        | 0        | 0        | 0        | 0        | 0        | 0        | 0        | 0        | 0        |
| 5          | Total             | 15       | 15       | 15       | 15       | 15       | 15       | 15       | 15       | 15       | 15       |