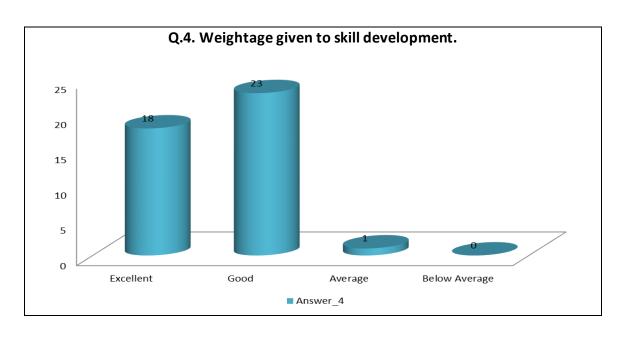

| Sr.<br>No | Feedbac<br>k Value | Answer_<br>1 | Answer_<br>2 | Answer_<br>3 | Answer_<br>4 | Answer_<br>5 | Answer_<br>6 | Answer_<br>7 | Answer_<br>8 | Answer_<br>9 | Answer1 |
|-----------|--------------------|--------------|--------------|--------------|--------------|--------------|--------------|--------------|--------------|--------------|---------|
| 1         | Excellen<br>t      | 26           | 15           | 19           | 18           | 30           | 24           | 15           | 19           | 23           | 23      |
| 2         | Good               | 16           | 25           | 17           | 23           | 10           | 16           | 24           | 23           | 14           | 17      |
| 3         | Average            | 00           | 02           | 06           | 01           | 01           | 02           | 03           | 00           | 04           | 02      |
| 4         | Below<br>Average   | 00           | 00           | 00           | 00           | 01           | 00           | 00           | 00           | 01           | 00      |
| 5         | Total              | 42           | 42           | 42           | 42           | 42           | 42           | 42           | 42           | 42           | 42      |