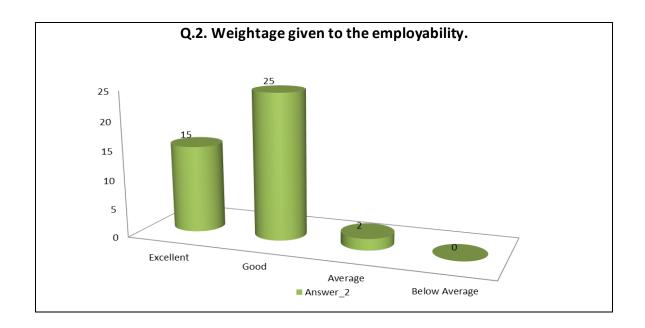

| Sr.<br>No. | Feedback<br>Value | Answer_1 | Answer_2 | Answer_3 | Answer_4 | Answer_5 | Answer_6 | Answer_7 | Answer_8 | Answer_9 | Answer10 |
|------------|-------------------|----------|----------|----------|----------|----------|----------|----------|----------|----------|----------|
| 1          | Excellent         | 560      | 452      | 504      | 559      | 490      | 538      | 510      | 562      | 495      | 516      |
| 2          | Good              | 817      | 874      | 792      | 758      | 809      | 792      | 812      | 779      | 818      | 789      |
| 3          | Average           | 128      | 168      | 190      | 173      | 192      | 168      | 173      | 152      | 191      | 178      |
| 4          | Below<br>Average  | 28       | 39       | 47       | 43       | 42       | 35       | 38       | 40       | 29       | 41       |
| 5          | Total             | 1533     | 1533     | 1533     | 1533     | 1533     | 1533     | 1533     | 1533     | 1533     | 1533     |