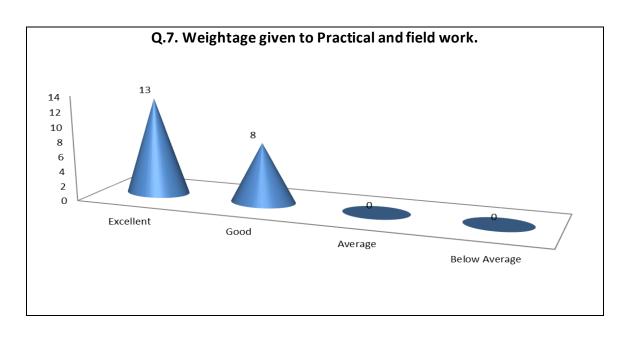

# **Employers Feedback Analysis Report**

Academic Year: 2019-20

We collected the online feedback of the employers on the link <a href="http://www.rrcollege.org/feedback/feedback\_employeradd.asp">http://www.rrcollege.org/feedback/feedback\_employeradd.asp</a> placed on the college website. A total of **15** employer filled the feedback form on syllabus designed by Shivaji University, Kolhapur in the academic year 2019-20. Based on the responses of the employers, its analysis is done as follows:

| Sr.<br>No. | Feedback<br>Value | Answer_1 | Answer_2 | Answer_3 | Answer_4 | Answer_5 | Answer_6 | Answer_7 | Answer_8 | Answer_9 | Answer10 |
|------------|-------------------|----------|----------|----------|----------|----------|----------|----------|----------|----------|----------|
| 1          | Excellent         | 13       | 11       | 10       | 9        | 10       | 10       | 9        | 8        | 9        | 10       |
| 2          | Good              | 2        | 3        | 5        | 5        | 5        | 4        | 6        | 4        | 6        | 3        |
| 3          | Average           | 0        | 1        | 0        | 1        | 0        | 1        | 0        | 3        | 0        | 2        |
| 4          | Below<br>Average  | 0        | 0        | 0        | 0        | 0        | 0        | 0        | 0        | 0        | 0        |
| 5          | Total             | 15       | 15       | 15       | 15       | 15       | 15       | 15       | 15       | 15       | 15       |