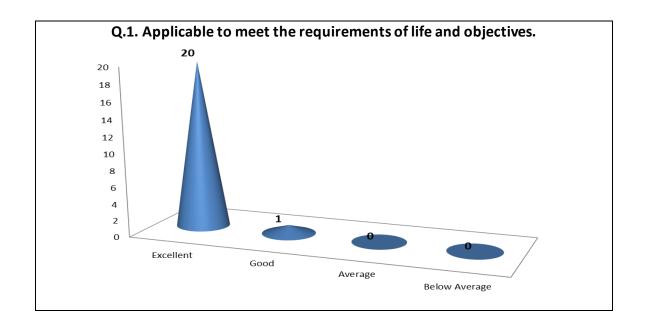

# **Alumni Feedback Analysis Report**

Academic Year: 2019-20

We collected the online feedback on curriculum of the alumni's on the link <a href="http://www.rrcollege.org/feedback/feedback\_alumniadd.asp">http://www.rrcollege.org/feedback/feedback\_alumniadd.asp</a> placed on the college website. A total of **21** alumni filled the feedback form in the academic year 2019-20. Based on the responses of the alumni, its analysis is done as follows:

| Sr.<br>No. | Feedback<br>Value | Answer_<br>1 | Answer_<br>2 | Answer_<br>3 | Answer_<br>4 | Answer_<br>5 | Answer_<br>6 | Answer_<br>7 | Answer_<br>8 | Answer_<br>9 | Answer<br>10 | Answer<br>11 |
|------------|-------------------|--------------|--------------|--------------|--------------|--------------|--------------|--------------|--------------|--------------|--------------|--------------|
| 1          | Excellent         | 20           | 15           | 10           | 12           | 15           | 15           | 13           | 12           | 12           | 14           | 16           |
| 2          | Good              | 01           | 06           | 10           | 08           | 06           | 05           | 08           | 09           | 09           | 07           | 05           |
| 3          | Average           | 00           | 00           | 01           | 01           | 00           | 01           | 00           | 00           | 00           | 00           | 00           |
| 4          | Below<br>Average  | 00           | 00           | 00           | 00           | 00           | 00           | 00           | 00           | 00           | 00           | 00           |
| 5          | Total             | 21           | 21           | 21           | 21           | 21           | 21           | 21           | 21           | 21           | 21           | 21           |