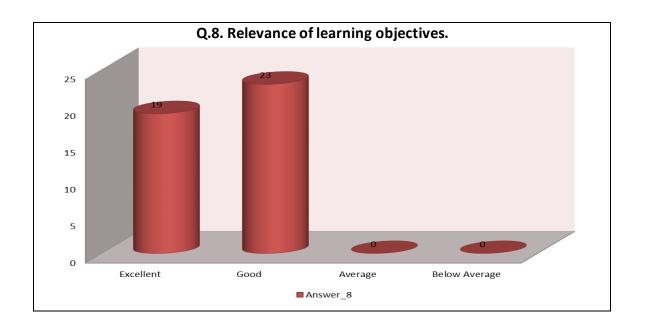

# **Teachers Feedback Analysis Report**

Academic Year: 2019-20

We collected the online feedback of the teachers on the link <a href="http://www.rrcollege.org/feedback/feedback\_teacheradd.asp">http://www.rrcollege.org/feedback/feedback\_teacheradd.asp</a> placed on the college website. Feedback on curriculum is taken by the respective subject teachers regarding suggestions on improvement of the syllabus. A total of 42 teachers filled the feedback form in the academic year 2019-20. Based on the responses of the teachers, its analysis is done as follows:

| Sr.<br>No | Feedbac<br>k Value | Answer_<br>1 | Answer_<br>2 | Answer_<br>3 | Answer_<br>4 | Answer_<br>5 | Answer_<br>6 | Answer_<br>7 | Answer_<br>8 | Answer_<br>9 | Answer1 |
|-----------|--------------------|--------------|--------------|--------------|--------------|--------------|--------------|--------------|--------------|--------------|---------|
| 1         | Excellen<br>t      | 26           | 15           | 19           | 18           | 30           | 24           | 15           | 19           | 23           | 23      |
| 2         | Good               | 16           | 25           | 17           | 23           | 10           | 16           | 24           | 23           | 14           | 17      |
| 3         | Average            | 00           | 02           | 06           | 01           | 01           | 02           | 03           | 00           | 04           | 02      |
| 4         | Below<br>Average   | 00           | 00           | 00           | 00           | 01           | 00           | 00           | 00           | 01           | 00      |
| 5         | Total              | 42           | 42           | 42           | 42           | 42           | 42           | 42           | 42           | 42           | 42      |