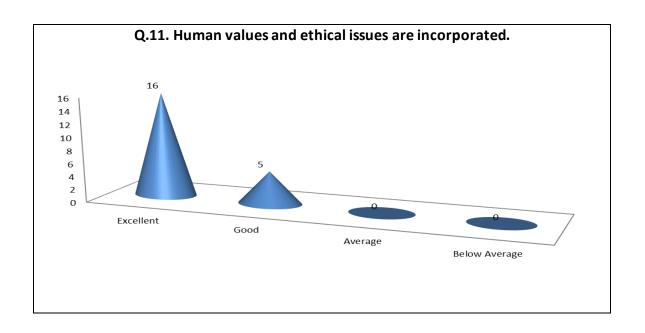

| Sr.<br>No | Feedbac<br>k Value | Answer_<br>1 | Answer_<br>2 | Answer_<br>3 | Answer_<br>4 | Answer_<br>5 | Answer_<br>6 | Answer_<br>7 | Answer_<br>8 | Answer_<br>9 | Answer1 |
|-----------|--------------------|--------------|--------------|--------------|--------------|--------------|--------------|--------------|--------------|--------------|---------|
| 1         | Excellen<br>t      | 26           | 15           | 19           | 18           | 30           | 24           | 15           | 19           | 23           | 23      |
| 2         | Good               | 16           | 25           | 17           | 23           | 10           | 16           | 24           | 23           | 14           | 17      |
| 3         | Average            | 00           | 02           | 06           | 01           | 01           | 02           | 03           | 00           | 04           | 02      |
| 4         | Below<br>Average   | 00           | 00           | 00           | 00           | 01           | 00           | 00           | 00           | 01           | 00      |
| 5         | Total              | 42           | 42           | 42           | 42           | 42           | 42           | 42           | 42           | 42           | 42      |