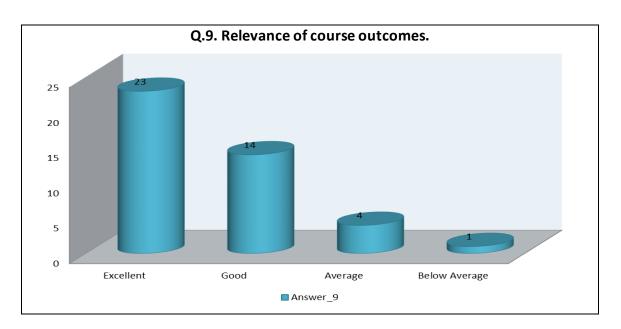

# **Teachers Feedback Analysis Report**

Academic Year: 2019-20

We collected the online feedback of the teachers on the link <a href="http://www.rrcollege.org/feedback/feedback\_teacheradd.asp">http://www.rrcollege.org/feedback/feedback\_teacheradd.asp</a> placed on the college website. Feedback on curriculum is taken by the respective subject teachers regarding suggestions on improvement of the syllabus. A total of 42 teachers filled the feedback form in the academic year 2019-20. Based on the responses of the teachers, its analysis is done as follows:

| Sr.<br>No | Feedbac<br>k Value | Answer_<br>1 | Answer_<br>2 | Answer_<br>3 | Answer_<br>4 | Answer_<br>5 | Answer_<br>6 | Answer_<br>7 | Answer_<br>8 | Answer_<br>9 | Answer1 |
|-----------|--------------------|--------------|--------------|--------------|--------------|--------------|--------------|--------------|--------------|--------------|---------|
| 1         | Excellen<br>t      | 26           | 15           | 19           | 18           | 30           | 24           | 15           | 19           | 23           | 23      |
| 2         | Good               | 16           | 25           | 17           | 23           | 10           | 16           | 24           | 23           | 14           | 17      |
| 3         | Average            | 00           | 02           | 06           | 01           | 01           | 02           | 03           | 00           | 04           | 02      |
| 4         | Below<br>Average   | 00           | 00           | 00           | 00           | 01           | 00           | 00           | 00           | 01           | 00      |
| 5         | Total              | 42           | 42           | 42           | 42           | 42           | 42           | 42           | 42           | 42           | 42      |