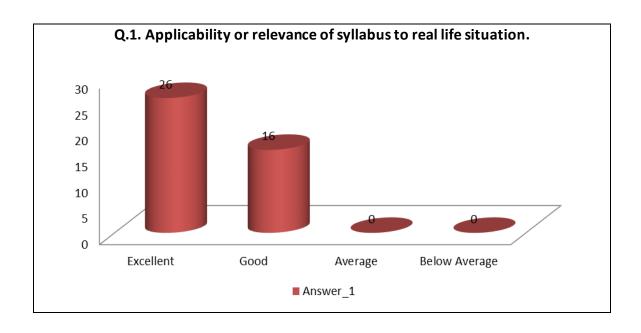

| Sr.<br>No. | Feedback<br>Value | Answer_1 | Answer_2 | Answer_3 | Answer_4 | Answer_5 | Answer_6 | Answer_7 | Answer_8 | Answer_9 | Answer10 |
|------------|-------------------|----------|----------|----------|----------|----------|----------|----------|----------|----------|----------|
| 1          | Excellent         | 560      | 452      | 504      | 559      | 490      | 538      | 510      | 562      | 495      | 516      |
| 2          | Good              | 817      | 874      | 792      | 758      | 809      | 792      | 812      | 779      | 818      | 789      |
| 3          | Average           | 128      | 168      | 190      | 173      | 192      | 168      | 173      | 152      | 191      | 178      |
| 4          | Below<br>Average  | 28       | 39       | 47       | 43       | 42       | 35       | 38       | 40       | 29       | 41       |
| 5          | Total             | 1533     | 1533     | 1533     | 1533     | 1533     | 1533     | 1533     | 1533     | 1533     | 1533     |