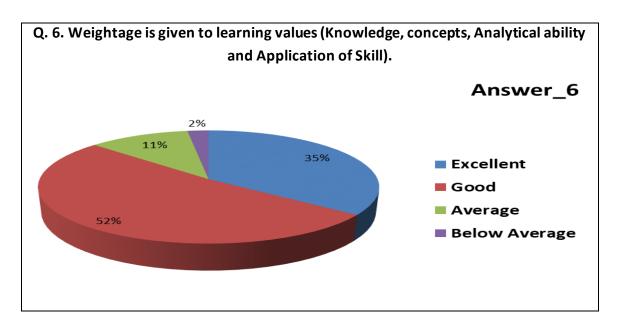

| Sr.<br>No. | Feedback<br>Value | Answer_1 | Answer_2 | Answer_3 | Answer_4 | Answer_5 | Answer_6 | Answer_7 | Answer_8 | Answer_9 | Answer10 |
|------------|-------------------|----------|----------|----------|----------|----------|----------|----------|----------|----------|----------|
| 1          | Excellent         | 560      | 452      | 504      | 559      | 490      | 538      | 510      | 562      | 495      | 516      |
| 2          | Good              | 817      | 874      | 792      | 758      | 809      | 792      | 812      | 779      | 818      | 789      |
| 3          | Average           | 128      | 168      | 190      | 173      | 192      | 168      | 173      | 152      | 191      | 178      |
| 4          | Below<br>Average  | 28       | 39       | 47       | 43       | 42       | 35       | 38       | 40       | 29       | 41       |
| 5          | Total             | 1533     | 1533     | 1533     | 1533     | 1533     | 1533     | 1533     | 1533     | 1533     | 1533     |