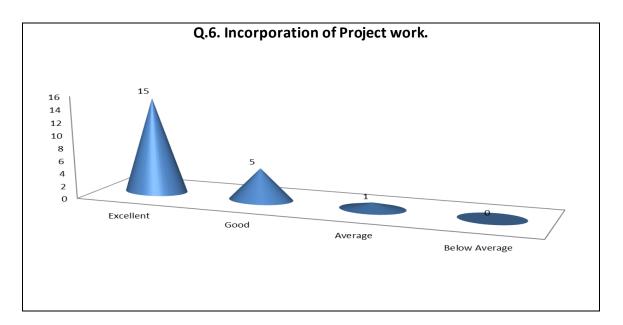

# **Employers Feedback Analysis Report**

Academic Year: 2019-20

We collected the online feedback of the employers on the link <a href="http://www.rrcollege.org/feedback/feedback\_employeradd.asp">http://www.rrcollege.org/feedback/feedback\_employeradd.asp</a> placed on the college website. A total of **15** employer filled the feedback form on syllabus designed by Shivaji University, Kolhapur in the academic year 2019-20. Based on the responses of the employers, its analysis is done as follows:

| Sr.<br>No. | Feedback<br>Value | Answer_1 | Answer_2 | Answer_3 | Answer_4 | Answer_5 | Answer_6 | Answer_7 | Answer_8 | Answer_9 | Answer10 |
|------------|-------------------|----------|----------|----------|----------|----------|----------|----------|----------|----------|----------|
| 1          | Excellent         | 13       | 11       | 10       | 9        | 10       | 10       | 9        | 8        | 9        | 10       |
| 2          | Good              | 2        | 3        | 5        | 5        | 5        | 4        | 6        | 4        | 6        | 3        |
| 3          | Average           | 0        | 1        | 0        | 1        | 0        | 1        | 0        | 3        | 0        | 2        |
| 4          | Below<br>Average  | 0        | 0        | 0        | 0        | 0        | 0        | 0        | 0        | 0        | 0        |
| 5          | Total             | 15       | 15       | 15       | 15       | 15       | 15       | 15       | 15       | 15       | 15       |