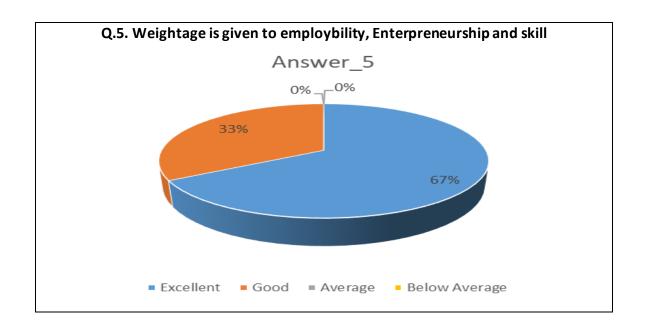

| Sr.<br>No. | Feedback<br>Value | Answer_<br>1 | Answer_<br>2 | Answer_<br>3 | Answer_<br>4 | Answer_<br>5 | Answer_<br>6 | Answer_<br>7 | Answer_<br>8 | Answer_<br>9 | Answer<br>10 | Answer<br>11 |
|------------|-------------------|--------------|--------------|--------------|--------------|--------------|--------------|--------------|--------------|--------------|--------------|--------------|
| 1          | Excellent         | 20           | 15           | 10           | 12           | 15           | 15           | 13           | 12           | 12           | 14           | 16           |
| 2          | Good              | 01           | 06           | 10           | 08           | 06           | 05           | 08           | 09           | 09           | 07           | 05           |
| 3          | Average           | 00           | 00           | 01           | 01           | 00           | 01           | 00           | 00           | 00           | 00           | 00           |
| 4          | Below<br>Average  | 00           | 00           | 00           | 00           | 00           | 00           | 00           | 00           | 00           | 00           | 00           |
| 5          | Total             | 21           | 21           | 21           | 21           | 21           | 21           | 21           | 21           | 21           | 21           | 21           |