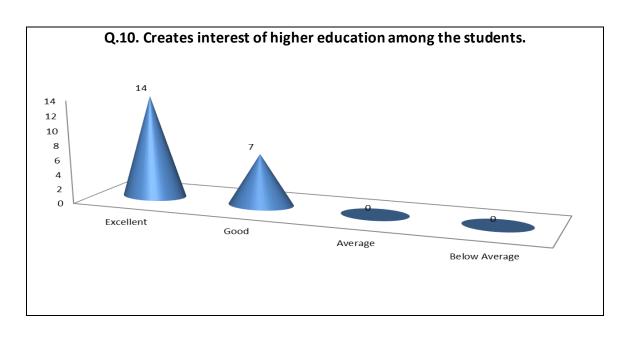

| Sr.<br>No | Feedbac<br>k Value | Answer_<br>1 | Answer_<br>2 | Answer_<br>3 | Answer_<br>4 | Answer_<br>5 | Answer_<br>6 | Answer_<br>7 | Answer_<br>8 | Answer_<br>9 | Answer1 |
|-----------|--------------------|--------------|--------------|--------------|--------------|--------------|--------------|--------------|--------------|--------------|---------|
| 1         | Excellen<br>t      | 26           | 15           | 19           | 18           | 30           | 24           | 15           | 19           | 23           | 23      |
| 2         | Good               | 16           | 25           | 17           | 23           | 10           | 16           | 24           | 23           | 14           | 17      |
| 3         | Average            | 00           | 02           | 06           | 01           | 01           | 02           | 03           | 00           | 04           | 02      |
| 4         | Below<br>Average   | 00           | 00           | 00           | 00           | 01           | 00           | 00           | 00           | 01           | 00      |
| 5         | Total              | 42           | 42           | 42           | 42           | 42           | 42           | 42           | 42           | 42           | 42      |