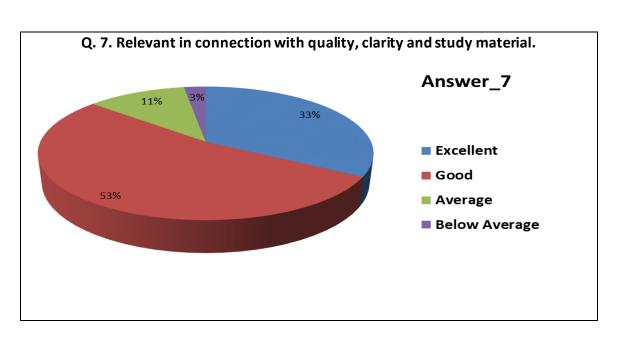

| Sr.<br>No. | Feedback<br>Value | Answer_1 | Answer_2 | Answer_3 | Answer_4 | Answer_5 | Answer_6 | Answer_7 | Answer_8 | Answer_9 | Answer10 |
|------------|-------------------|----------|----------|----------|----------|----------|----------|----------|----------|----------|----------|
| 1          | Excellent         | 560      | 452      | 504      | 559      | 490      | 538      | 510      | 562      | 495      | 516      |
| 2          | Good              | 817      | 874      | 792      | 758      | 809      | 792      | 812      | 779      | 818      | 789      |
| 3          | Average           | 128      | 168      | 190      | 173      | 192      | 168      | 173      | 152      | 191      | 178      |
| 4          | Below<br>Average  | 28       | 39       | 47       | 43       | 42       | 35       | 38       | 40       | 29       | 41       |
| 5          | Total             | 1533     | 1533     | 1533     | 1533     | 1533     | 1533     | 1533     | 1533     | 1533     | 1533     |