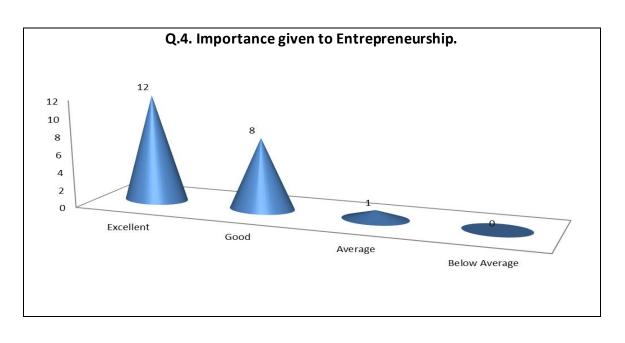

# **Alumni Feedback Analysis Report**

Academic Year: 2019-20

We collected the online feedback on curriculum of the alumni's on the link <a href="http://www.rrcollege.org/feedback/feedback\_alumniadd.asp">http://www.rrcollege.org/feedback/feedback\_alumniadd.asp</a> placed on the college website. A total of **21** alumni filled the feedback form in the academic year 2019-20. Based on the responses of the alumni, its analysis is done as follows:

| Sr.<br>No. | Feedback<br>Value | Answer_<br>1 | Answer_<br>2 | Answer_<br>3 | Answer_<br>4 | Answer_<br>5 | Answer_<br>6 | Answer_<br>7 | Answer_<br>8 | Answer_<br>9 | Answer<br>10 | Answer<br>11 |
|------------|-------------------|--------------|--------------|--------------|--------------|--------------|--------------|--------------|--------------|--------------|--------------|--------------|
| 1          | Excellent         | 20           | 15           | 10           | 12           | 15           | 15           | 13           | 12           | 12           | 14           | 16           |
| 2          | Good              | 01           | 06           | 10           | 08           | 06           | 05           | 08           | 09           | 09           | 07           | 05           |
| 3          | Average           | 00           | 00           | 01           | 01           | 00           | 01           | 00           | 00           | 00           | 00           | 00           |
| 4          | Below<br>Average  | 00           | 00           | 00           | 00           | 00           | 00           | 00           | 00           | 00           | 00           | 00           |
| 5          | Total             | 21           | 21           | 21           | 21           | 21           | 21           | 21           | 21           | 21           | 21           | 21           |