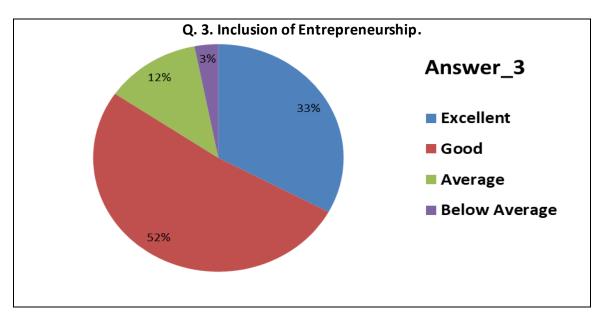

# **Students Feedback Analysis Report**

Academic Year: 2019-20

We collected the online feedback of the students on the curriculum of the various programmes designed by the Shivaji University, Kolhapur on the link <a href="http://www.rrcollege.org/feedback/feedback\_studentadd.asp">http://www.rrcollege.org/feedback/feedback\_studentadd.asp</a> placed on the college website. A total of **1533** students filled the feedback form in the academic year 2019-20. Based on the responses of the students, its analysis is done as follows:

| Sr.<br>No. | Feedback<br>Value | Answer_1 | Answer_2 | Answer_3 | Answer_4 | Answer_5 | Answer_6 | Answer_7 | Answer_8 | Answer_9 | Answer10 |
|------------|-------------------|----------|----------|----------|----------|----------|----------|----------|----------|----------|----------|
| 1          | Excellent         | 560      | 452      | 504      | 559      | 490      | 538      | 510      | 562      | 495      | 516      |
| 2          | Good              | 817      | 874      | 792      | 758      | 809      | 792      | 812      | 779      | 818      | 789      |
| 3          | Average           | 128      | 168      | 190      | 173      | 192      | 168      | 173      | 152      | 191      | 178      |
| 4          | Below<br>Average  | 28       | 39       | 47       | 43       | 42       | 35       | 38       | 40       | 29       | 41       |
| 5          | Total             | 1533     | 1533     | 1533     | 1533     | 1533     | 1533     | 1533     | 1533     | 1533     | 1533     |