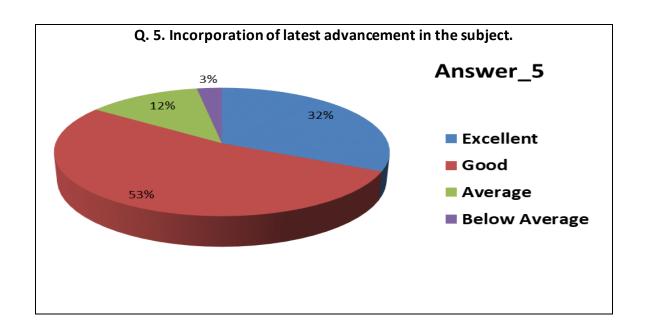

| Sr.<br>No. | Feedback<br>Value | Answer_1 | Answer_2 | Answer_3 | Answer_4 | Answer_5 | Answer_6 | Answer_7 | Answer_8 | Answer_9 | Answer10 |
|------------|-------------------|----------|----------|----------|----------|----------|----------|----------|----------|----------|----------|
| 1          | Excellent         | 560      | 452      | 504      | 559      | 490      | 538      | 510      | 562      | 495      | 516      |
| 2          | Good              | 817      | 874      | 792      | 758      | 809      | 792      | 812      | 779      | 818      | 789      |
| 3          | Average           | 128      | 168      | 190      | 173      | 192      | 168      | 173      | 152      | 191      | 178      |
| 4          | Below<br>Average  | 28       | 39       | 47       | 43       | 42       | 35       | 38       | 40       | 29       | 41       |
| 5          | Total             | 1533     | 1533     | 1533     | 1533     | 1533     | 1533     | 1533     | 1533     | 1533     | 1533     |