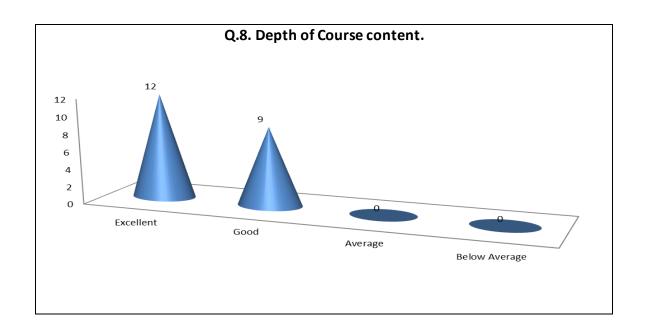

# **Employers Feedback Analysis Report**

Academic Year: 2019-20

We collected the online feedback of the employers on the link <a href="http://www.rrcollege.org/feedback/feedback\_employeradd.asp">http://www.rrcollege.org/feedback/feedback\_employeradd.asp</a> placed on the college website. A total of **15** employer filled the feedback form on syllabus designed by Shivaji University, Kolhapur in the academic year 2019-20. Based on the responses of the employers, its analysis is done as follows:

| Sr.<br>No. | Feedback<br>Value | Answer_1 | Answer_2 | Answer_3 | Answer_4 | Answer_5 | Answer_6 | Answer_7 | Answer_8 | Answer_9 | Answer10 |
|------------|-------------------|----------|----------|----------|----------|----------|----------|----------|----------|----------|----------|
| 1          | Excellent         | 13       | 11       | 10       | 9        | 10       | 10       | 9        | 8        | 9        | 10       |
| 2          | Good              | 2        | 3        | 5        | 5        | 5        | 4        | 6        | 4        | 6        | 3        |
| 3          | Average           | 0        | 1        | 0        | 1        | 0        | 1        | 0        | 3        | 0        | 2        |
| 4          | Below<br>Average  | 0        | 0        | 0        | 0        | 0        | 0        | 0        | 0        | 0        | 0        |
| 5          | Total             | 15       | 15       | 15       | 15       | 15       | 15       | 15       | 15       | 15       | 15       |