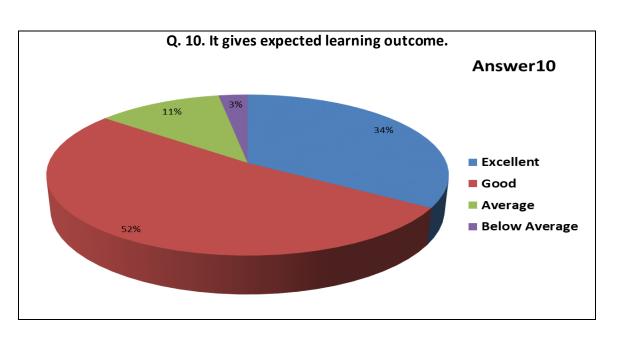

| Sr.<br>No. | Feedback<br>Value | Answer_1 | Answer_2 | Answer_3 | Answer_4 | Answer_5 | Answer_6 | Answer_7 | Answer_8 | Answer_9 | Answer10 |
|------------|-------------------|----------|----------|----------|----------|----------|----------|----------|----------|----------|----------|
| 1          | Excellent         | 560      | 452      | 504      | 559      | 490      | 538      | 510      | 562      | 495      | 516      |
| 2          | Good              | 817      | 874      | 792      | 758      | 809      | 792      | 812      | 779      | 818      | 789      |
| 3          | Average           | 128      | 168      | 190      | 173      | 192      | 168      | 173      | 152      | 191      | 178      |
| 4          | Below<br>Average  | 28       | 39       | 47       | 43       | 42       | 35       | 38       | 40       | 29       | 41       |
| 5          | Total             | 1533     | 1533     | 1533     | 1533     | 1533     | 1533     | 1533     | 1533     | 1533     | 1533     |