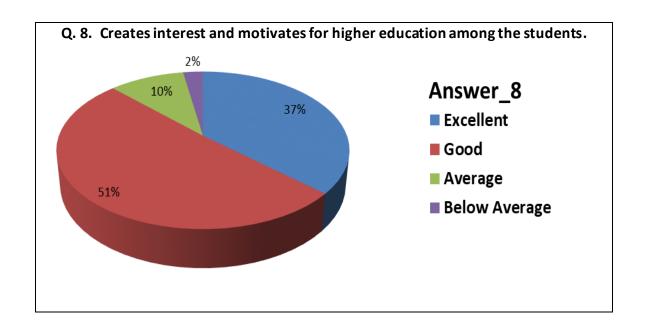

| Sr.<br>No. | Feedback<br>Value | Answer_1 | Answer_2 | Answer_3 | Answer_4 | Answer_5 | Answer_6 | Answer_7 | Answer_8 | Answer_9 | Answer10 |
|------------|-------------------|----------|----------|----------|----------|----------|----------|----------|----------|----------|----------|
| 1          | Excellent         | 560      | 452      | 504      | 559      | 490      | 538      | 510      | 562      | 495      | 516      |
| 2          | Good              | 817      | 874      | 792      | 758      | 809      | 792      | 812      | 779      | 818      | 789      |
| 3          | Average           | 128      | 168      | 190      | 173      | 192      | 168      | 173      | 152      | 191      | 178      |
| 4          | Below<br>Average  | 28       | 39       | 47       | 43       | 42       | 35       | 38       | 40       | 29       | 41       |
| 5          | Total             | 1533     | 1533     | 1533     | 1533     | 1533     | 1533     | 1533     | 1533     | 1533     | 1533     |