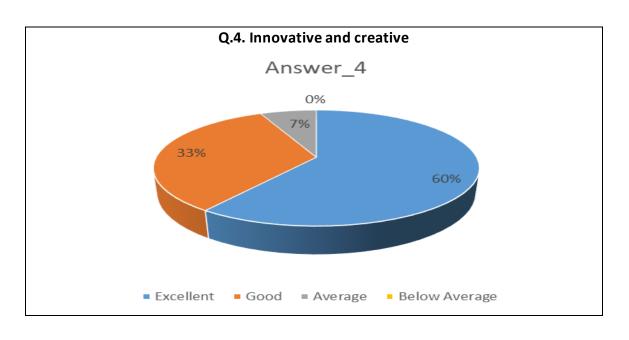

| Sr.<br>No. | Feedback<br>Value | Answer_<br>1 | Answer_<br>2 | Answer_<br>3 | Answer_<br>4 | Answer_<br>5 | Answer_<br>6 | Answer_<br>7 | Answer_<br>8 | Answer_<br>9 | Answer<br>10 | Answer<br>11 |
|------------|-------------------|--------------|--------------|--------------|--------------|--------------|--------------|--------------|--------------|--------------|--------------|--------------|
| 1          | Excellent         | 20           | 15           | 10           | 12           | 15           | 15           | 13           | 12           | 12           | 14           | 16           |
| 2          | Good              | 01           | 06           | 10           | 08           | 06           | 05           | 08           | 09           | 09           | 07           | 05           |
| 3          | Average           | 00           | 00           | 01           | 01           | 00           | 01           | 00           | 00           | 00           | 00           | 00           |
| 4          | Below<br>Average  | 00           | 00           | 00           | 00           | 00           | 00           | 00           | 00           | 00           | 00           | 00           |
| 5          | Total             | 21           | 21           | 21           | 21           | 21           | 21           | 21           | 21           | 21           | 21           | 21           |