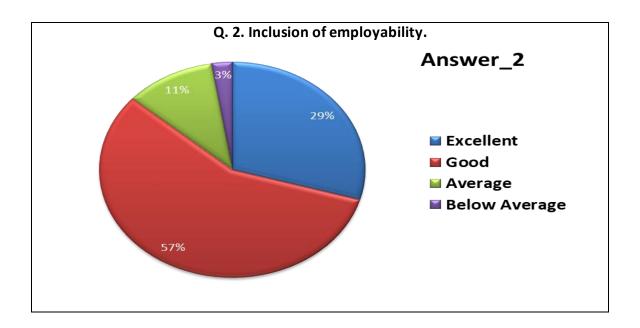

# **Students Feedback Analysis Report**

Academic Year: 2019-20

We collected the online feedback of the students on the curriculum of the various programmes designed by the Shivaji University, Kolhapur on the link <a href="http://www.rrcollege.org/feedback/feedback\_studentadd.asp">http://www.rrcollege.org/feedback/feedback\_studentadd.asp</a> placed on the college website. A total of **1533** students filled the feedback form in the academic year 2019-20. Based on the responses of the students, its analysis is done as follows:

| Sr.<br>No. | Feedback<br>Value | Answer_1 | Answer_2 | Answer_3 | Answer_4 | Answer_5 | Answer_6 | Answer_7 | Answer_8 | Answer_9 | Answer10 |
|------------|-------------------|----------|----------|----------|----------|----------|----------|----------|----------|----------|----------|
| 1          | Excellent         | 560      | 452      | 504      | 559      | 490      | 538      | 510      | 562      | 495      | 516      |
| 2          | Good              | 817      | 874      | 792      | 758      | 809      | 792      | 812      | 779      | 818      | 789      |
| 3          | Average           | 128      | 168      | 190      | 173      | 192      | 168      | 173      | 152      | 191      | 178      |
| 4          | Below<br>Average  | 28       | 39       | 47       | 43       | 42       | 35       | 38       | 40       | 29       | 41       |
| 5          | Total             | 1533     | 1533     | 1533     | 1533     | 1533     | 1533     | 1533     | 1533     | 1533     | 1533     |