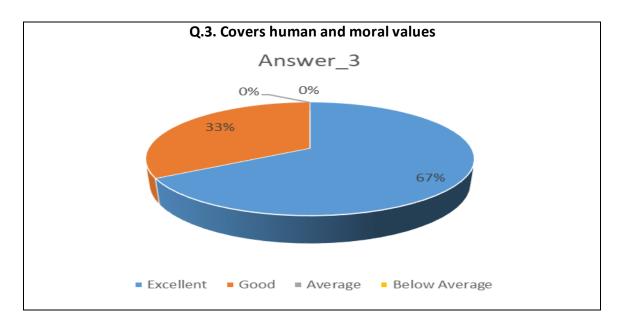

| Sr.<br>No. | Feedback<br>Value | Answer_<br>1 | Answer_<br>2 | Answer_<br>3 | Answer_<br>4 | Answer_<br>5 | Answer_<br>6 | Answer_<br>7 | Answer_<br>8 | Answer_<br>9 | Answer<br>10 | Answer<br>11 |
|------------|-------------------|--------------|--------------|--------------|--------------|--------------|--------------|--------------|--------------|--------------|--------------|--------------|
| 1          | Excellent         | 20           | 15           | 10           | 12           | 15           | 15           | 13           | 12           | 12           | 14           | 16           |
| 2          | Good              | 01           | 06           | 10           | 08           | 06           | 05           | 08           | 09           | 09           | 07           | 05           |
| 3          | Average           | 00           | 00           | 01           | 01           | 00           | 01           | 00           | 00           | 00           | 00           | 00           |
| 4          | Below<br>Average  | 00           | 00           | 00           | 00           | 00           | 00           | 00           | 00           | 00           | 00           | 00           |
| 5          | Total             | 21           | 21           | 21           | 21           | 21           | 21           | 21           | 21           | 21           | 21           | 21           |