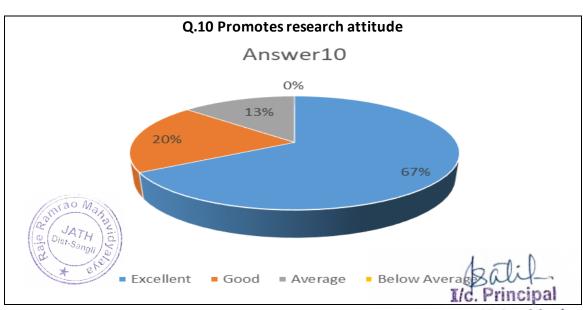

# **Students Feedback Analysis Report**

Academic Year: 2019-20

We collected the online feedback of the students on the curriculum of the various programmes designed by the Shivaji University, Kolhapur on the link <a href="http://www.rrcollege.org/feedback/feedback\_studentadd.asp">http://www.rrcollege.org/feedback/feedback\_studentadd.asp</a> placed on the college website. A total of **1533** students filled the feedback form in the academic year 2019-20. Based on the responses of the students, its analysis is done as follows:

| Sr.<br>No. | Feedback<br>Value | Answer_1 | Answer_2 | Answer_3 | Answer_4 | Answer_5 | Answer_6 | Answer_7 | Answer_8 | Answer_9 | Answer10 |
|------------|-------------------|----------|----------|----------|----------|----------|----------|----------|----------|----------|----------|
| 1          | Excellent         | 560      | 452      | 504      | 559      | 490      | 538      | 510      | 562      | 495      | 516      |
| 2          | Good              | 817      | 874      | 792      | 758      | 809      | 792      | 812      | 779      | 818      | 789      |
| 3          | Average           | 128      | 168      | 190      | 173      | 192      | 168      | 173      | 152      | 191      | 178      |
| 4          | Below<br>Average  | 28       | 39       | 47       | 43       | 42       | 35       | 38       | 40       | 29       | 41       |
| 5          | Total             | 1533     | 1533     | 1533     | 1533     | 1533     | 1533     | 1533     | 1533     | 1533     | 1533     |