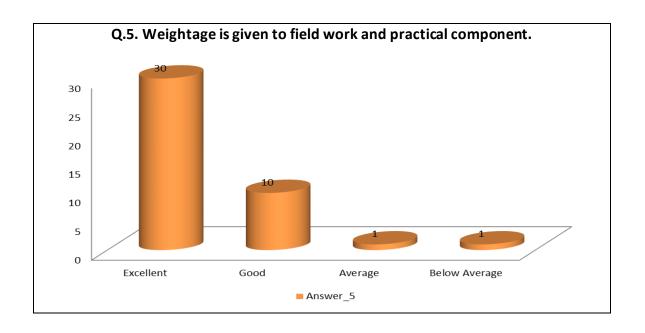

| Sr.<br>No | Feedbac<br>k Value | Answer_<br>1 | Answer_<br>2 | Answer_<br>3 | Answer_<br>4 | Answer_<br>5 | Answer_<br>6 | Answer_<br>7 | Answer_<br>8 | Answer_<br>9 | Answer1 |
|-----------|--------------------|--------------|--------------|--------------|--------------|--------------|--------------|--------------|--------------|--------------|---------|
| 1         | Excellen<br>t      | 26           | 15           | 19           | 18           | 30           | 24           | 15           | 19           | 23           | 23      |
| 2         | Good               | 16           | 25           | 17           | 23           | 10           | 16           | 24           | 23           | 14           | 17      |
| 3         | Average            | 00           | 02           | 06           | 01           | 01           | 02           | 03           | 00           | 04           | 02      |
| 4         | Below<br>Average   | 00           | 00           | 00           | 00           | 01           | 00           | 00           | 00           | 01           | 00      |
| 5         | Total              | 42           | 42           | 42           | 42           | 42           | 42           | 42           | 42           | 42           | 42      |