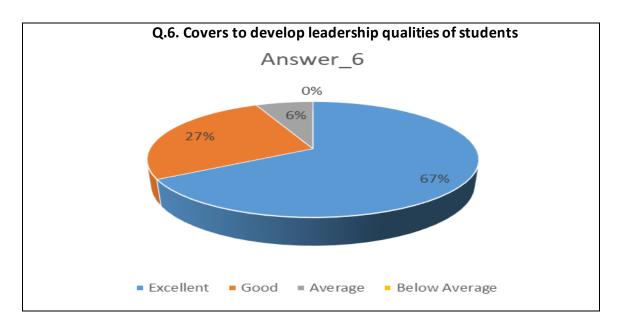

| Sr.<br>No. | Feedback<br>Value | Answer_1 | Answer_2 | Answer_3 | Answer_4 | Answer_5 | Answer_6 | Answer_7 | Answer_8 | Answer_9 | Answer10 |
|------------|-------------------|----------|----------|----------|----------|----------|----------|----------|----------|----------|----------|
| 1          | Excellent         | 560      | 452      | 504      | 559      | 490      | 538      | 510      | 562      | 495      | 516      |
| 2          | Good              | 817      | 874      | 792      | 758      | 809      | 792      | 812      | 779      | 818      | 789      |
| 3          | Average           | 128      | 168      | 190      | 173      | 192      | 168      | 173      | 152      | 191      | 178      |
| 4          | Below<br>Average  | 28       | 39       | 47       | 43       | 42       | 35       | 38       | 40       | 29       | 41       |
| 5          | Total             | 1533     | 1533     | 1533     | 1533     | 1533     | 1533     | 1533     | 1533     | 1533     | 1533     |