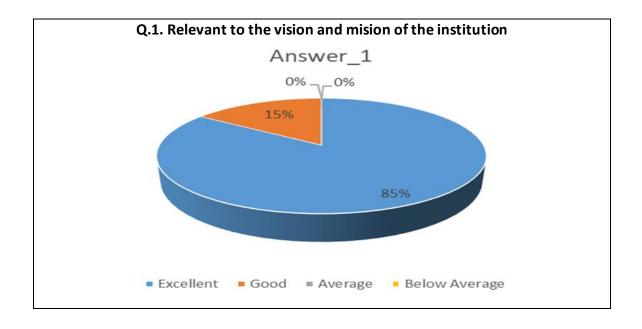

| Sr.<br>No. | Feedback<br>Value | Answer_1 | Answer_2 | Answer_3 | Answer_4 | Answer_5 | Answer_6 | Answer_7 | Answer_8 | Answer_9 | Answer10 |
|------------|-------------------|----------|----------|----------|----------|----------|----------|----------|----------|----------|----------|
| 1          | Excellent         | 11       | 7        | 9        | 9        | 9        | 7        | 10       | 12       | 8        | 7        |
| 2          | Good              | 2        | 4        | 4        | 3        | 4        | 5        | 2        | 1        | 5        | 6        |
| 3          | Average           | 0        | 2        | 0        | 1        | 0        | 1        | 1        | 0        | 0        | 0        |
| 4          | Below<br>Average  | 0        | 0        | 0        | 0        | 0        | 0        | 0        | 0        | 0        | 0        |
| 5          | Total             | 13       | 13       | 13       | 13       | 13       | 13       | 13       | 13       | 13       | 13       |