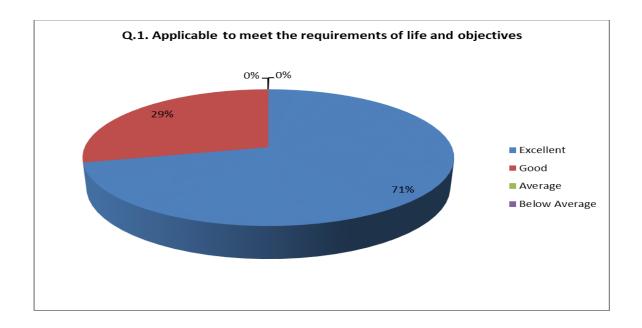

### **Employers Feedback Analysis Report**

Academic Year: 2020-21

We collected the online feedback of the employers on the link <a href="http://www.rrcollege.org/feedback/feedback\_employeradd.asp">http://www.rrcollege.org/feedback/feedback\_employeradd.asp</a> placed on the college website. A total of **13** employer filled the feedback form on syllabus designed by Shivaji University, Kolhapur in the academic year 2020-21. Based on the responses of the employers, its analysis is done as follows:

| Sr.<br>No. | Feedback<br>Value | Answer_1 | Answer_2 | Answer_3 | Answer_4 | Answer_5 | Answer_6 | Answer_7 | Answer_8 | Answer_9 | Answer10 |
|------------|-------------------|----------|----------|----------|----------|----------|----------|----------|----------|----------|----------|
| 1          | Excellent         | 11       | 7        | 9        | 9        | 9        | 7        | 10       | 12       | 8        | 7        |
| 2          | Good              | 2        | 4        | 4        | 3        | 4        | 5        | 2        | 1        | 5        | 6        |
| 3          | Average           | 0        | 2        | 0        | 1        | 0        | 1        | 1        | 0        | 0        | 0        |
| 4          | Below<br>Average  | 0        | 0        | 0        | 0        | 0        | 0        | 0        | 0        | 0        | 0        |
| 5          | Total             | 13       | 13       | 13       | 13       | 13       | 13       | 13       | 13       | 13       | 13       |