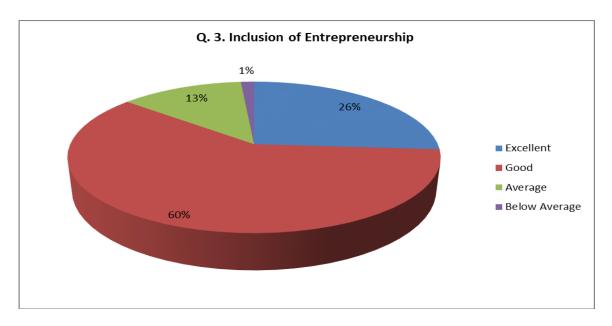

| Sr.<br>No. | Feedback<br>Value | Answer_1 | Answer_2 | Answer_3 | Answer_4 | Answer_5 | Answer_6 | Answer_7 | Answer_8 | Answer_9 | Answer10 |
|------------|-------------------|----------|----------|----------|----------|----------|----------|----------|----------|----------|----------|
| 1          | Excellent         | 235      | 213      | 232      | 298      | 218      | 245      | 264      | 284      | 253      | 230      |
| 2          | Good              | 577      | 550      | 533      | 496      | 556      | 556      | 539      | 501      | 537      | 534      |
| 3          | Average           | 69       | 116      | 112      | 83       | 102      | 73       | 76       | 87       | 90       | 134      |
| 4          | Below<br>Average  | 8        | 10       | 12       | 12       | 13       | 15       | 10       | 17       | 9        | 11       |
| 5          | Total             | 889      | 889      | 889      | 889      | 889      | 889      | 889      | 889      | 889      | 889      |