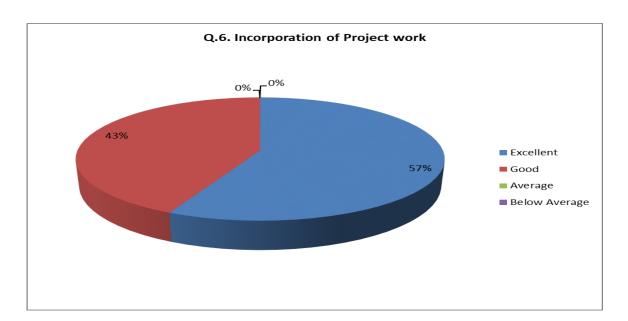

### **Employers Feedback Analysis Report**

Academic Year: 2020-21

We collected the online feedback of the employers on the link <a href="http://www.rrcollege.org/feedback/feedback\_employeradd.asp">http://www.rrcollege.org/feedback/feedback\_employeradd.asp</a> placed on the college website. A total of **13** employer filled the feedback form on syllabus designed by Shivaji University, Kolhapur in the academic year 2020-21. Based on the responses of the employers, its analysis is done as follows:

| Sr.<br>No. | Feedback<br>Value | Answer_1 | Answer_2 | Answer_3 | Answer_4 | Answer_5 | Answer_6 | Answer_7 | Answer_8 | Answer_9 | Answer10 |
|------------|-------------------|----------|----------|----------|----------|----------|----------|----------|----------|----------|----------|
| 1          | Excellent         | 11       | 7        | 9        | 9        | 9        | 7        | 10       | 12       | 8        | 7        |
| 2          | Good              | 2        | 4        | 4        | 3        | 4        | 5        | 2        | 1        | 5        | 6        |
| 3          | Average           | 0        | 2        | 0        | 1        | 0        | 1        | 1        | 0        | 0        | 0        |
| 4          | Below<br>Average  | 0        | 0        | 0        | 0        | 0        | 0        | 0        | 0        | 0        | 0        |
| 5          | Total             | 13       | 13       | 13       | 13       | 13       | 13       | 13       | 13       | 13       | 13       |