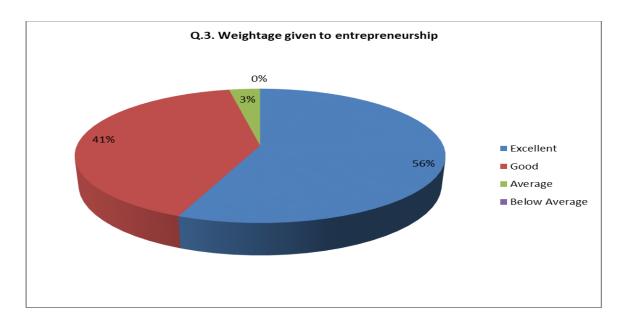

### **Employers Feedback Analysis Report**

Academic Year: 2020-21

We collected the online feedback of the employers on the link <a href="http://www.rrcollege.org/feedback/feedback\_employeradd.asp">http://www.rrcollege.org/feedback/feedback\_employeradd.asp</a> placed on the college website. A total of **13** employer filled the feedback form on syllabus designed by Shivaji University, Kolhapur in the academic year 2020-21. Based on the responses of the employers, its analysis is done as follows:

| Sr.<br>No. | Feedback<br>Value | Answer_1 | Answer_2 | Answer_3 | Answer_4 | Answer_5 | Answer_6 | Answer_7 | Answer_8 | Answer_9 | Answer10 |
|------------|-------------------|----------|----------|----------|----------|----------|----------|----------|----------|----------|----------|
| 1          | Excellent         | 11       | 7        | 9        | 9        | 9        | 7        | 10       | 12       | 8        | 7        |
| 2          | Good              | 2        | 4        | 4        | 3        | 4        | 5        | 2        | 1        | 5        | 6        |
| 3          | Average           | 0        | 2        | 0        | 1        | 0        | 1        | 1        | 0        | 0        | 0        |
| 4          | Below<br>Average  | 0        | 0        | 0        | 0        | 0        | 0        | 0        | 0        | 0        | 0        |
| 5          | Total             | 13       | 13       | 13       | 13       | 13       | 13       | 13       | 13       | 13       | 13       |