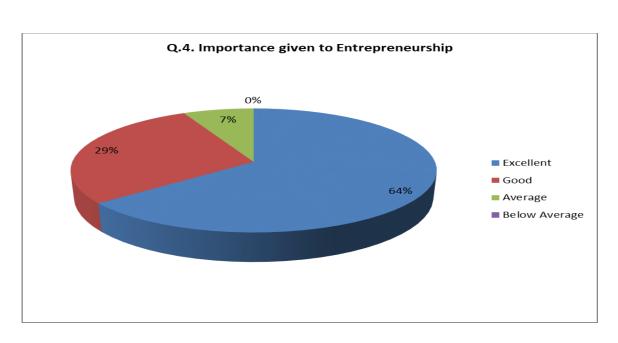

### **Employers Feedback Analysis Report**

Academic Year: 2020-21

We collected the online feedback of the employers on the link <a href="http://www.rrcollege.org/feedback/feedback\_employeradd.asp">http://www.rrcollege.org/feedback/feedback\_employeradd.asp</a> placed on the college website. A total of **13** employer filled the feedback form on syllabus designed by Shivaji University, Kolhapur in the academic year 2020-21. Based on the responses of the employers, its analysis is done as follows:

| Sr.<br>No. | Feedback<br>Value | Answer_1 | Answer_2 | Answer_3 | Answer_4 | Answer_5 | Answer_6 | Answer_7 | Answer_8 | Answer_9 | Answer10 |
|------------|-------------------|----------|----------|----------|----------|----------|----------|----------|----------|----------|----------|
| 1          | Excellent         | 11       | 7        | 9        | 9        | 9        | 7        | 10       | 12       | 8        | 7        |
| 2          | Good              | 2        | 4        | 4        | 3        | 4        | 5        | 2        | 1        | 5        | 6        |
| 3          | Average           | 0        | 2        | 0        | 1        | 0        | 1        | 1        | 0        | 0        | 0        |
| 4          | Below<br>Average  | 0        | 0        | 0        | 0        | 0        | 0        | 0        | 0        | 0        | 0        |
| 5          | Total             | 13       | 13       | 13       | 13       | 13       | 13       | 13       | 13       | 13       | 13       |