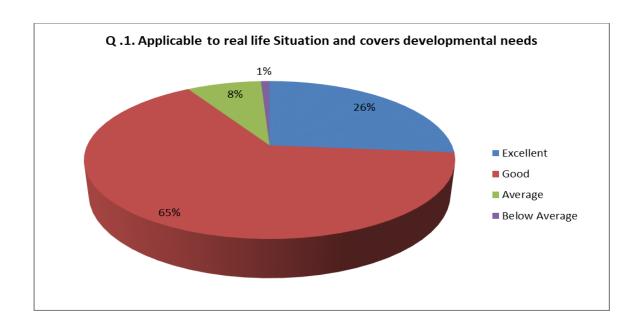

| Sr.<br>No. | Feedback<br>Value | Answer_1 | Answer_2 | Answer_3 | Answer_4 | Answer_5 | Answer_6 | Answer_7 | Answer_8 | Answer_9 | Answer10 |
|------------|-------------------|----------|----------|----------|----------|----------|----------|----------|----------|----------|----------|
| 1          | Excellent         | 235      | 213      | 232      | 298      | 218      | 245      | 264      | 284      | 253      | 230      |
| 2          | Good              | 577      | 550      | 533      | 496      | 556      | 556      | 539      | 501      | 537      | 534      |
| 3          | Average           | 69       | 116      | 112      | 83       | 102      | 73       | 76       | 87       | 90       | 134      |
| 4          | Below<br>Average  | 8        | 10       | 12       | 12       | 13       | 15       | 10       | 17       | 9        | 11       |
| 5          | Total             | 889      | 889      | 889      | 889      | 889      | 889      | 889      | 889      | 889      | 889      |