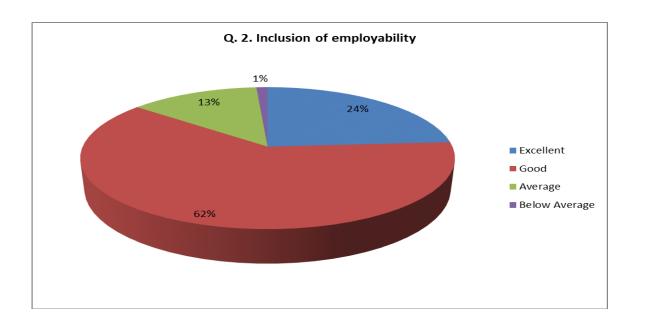

| Sr.<br>No. | Feedback<br>Value | Answer_1 | Answer_2 | Answer_3 | Answer_4 | Answer_5 | Answer_6 | Answer_7 | Answer_8 | Answer_9 | Answer10 |
|------------|-------------------|----------|----------|----------|----------|----------|----------|----------|----------|----------|----------|
| 1          | Excellent         | 235      | 213      | 232      | 298      | 218      | 245      | 264      | 284      | 253      | 230      |
| 2          | Good              | 577      | 550      | 533      | 496      | 556      | 556      | 539      | 501      | 537      | 534      |
| 3          | Average           | 69       | 116      | 112      | 83       | 102      | 73       | 76       | 87       | 90       | 134      |
| 4          | Below<br>Average  | 8        | 10       | 12       | 12       | 13       | 15       | 10       | 17       | 9        | 11       |
| 5          | Total             | 889      | 889      | 889      | 889      | 889      | 889      | 889      | 889      | 889      | 889      |