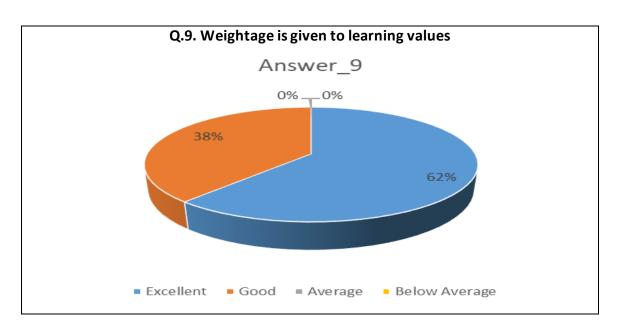

### **Employers Feedback Analysis Report**

Academic Year: 2020-21

We collected the online feedback of the employers on the link <a href="http://www.rrcollege.org/feedback/feedback\_employeradd.asp">http://www.rrcollege.org/feedback/feedback\_employeradd.asp</a> placed on the college website. A total of **13** employer filled the feedback form on syllabus designed by Shivaji University, Kolhapur in the academic year 2020-21. Based on the responses of the employers, its analysis is done as follows:

| Sr.<br>No. | Feedback<br>Value | Answer_1 | Answer_2 | Answer_3 | Answer_4 | Answer_5 | Answer_6 | Answer_7 | Answer_8 | Answer_9 | Answer10 |
|------------|-------------------|----------|----------|----------|----------|----------|----------|----------|----------|----------|----------|
| 1          | Excellent         | 11       | 7        | 9        | 9        | 9        | 7        | 10       | 12       | 8        | 7        |
| 2          | Good              | 2        | 4        | 4        | 3        | 4        | 5        | 2        | 1        | 5        | 6        |
| 3          | Average           | 0        | 2        | 0        | 1        | 0        | 1        | 1        | 0        | 0        | 0        |
| 4          | Below<br>Average  | 0        | 0        | 0        | 0        | 0        | 0        | 0        | 0        | 0        | 0        |
| 5          | Total             | 13       | 13       | 13       | 13       | 13       | 13       | 13       | 13       | 13       | 13       |