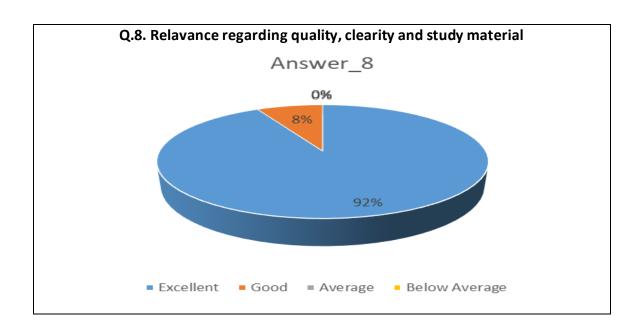

### **Employers Feedback Analysis Report**

Academic Year: 2020-21

We collected the online feedback of the employers on the link <a href="http://www.rrcollege.org/feedback/feedback\_employeradd.asp">http://www.rrcollege.org/feedback/feedback\_employeradd.asp</a> placed on the college website. A total of **13** employer filled the feedback form on syllabus designed by Shivaji University, Kolhapur in the academic year 2020-21. Based on the responses of the employers, its analysis is done as follows:

| Sr.<br>No. | Feedback<br>Value | Answer_1 | Answer_2 | Answer_3 | Answer_4 | Answer_5 | Answer_6 | Answer_7 | Answer_8 | Answer_9 | Answer10 |
|------------|-------------------|----------|----------|----------|----------|----------|----------|----------|----------|----------|----------|
| 1          | Excellent         | 11       | 7        | 9        | 9        | 9        | 7        | 10       | 12       | 8        | 7        |
| 2          | Good              | 2        | 4        | 4        | 3        | 4        | 5        | 2        | 1        | 5        | 6        |
| 3          | Average           | 0        | 2        | 0        | 1        | 0        | 1        | 1        | 0        | 0        | 0        |
| 4          | Below<br>Average  | 0        | 0        | 0        | 0        | 0        | 0        | 0        | 0        | 0        | 0        |
| 5          | Total             | 13       | 13       | 13       | 13       | 13       | 13       | 13       | 13       | 13       | 13       |