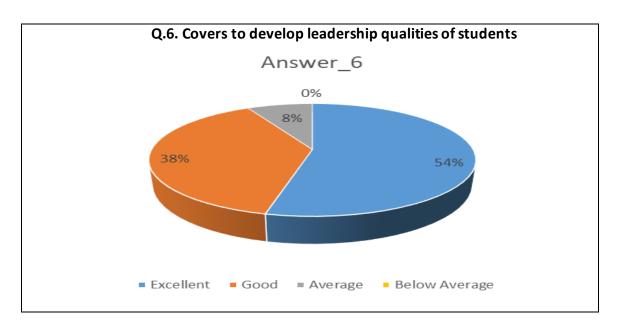

| Sr.<br>No. | Feedback<br>Value | Answer_1 | Answer_2 | Answer_3 | Answer_4 | Answer_5 | Answer_6 | Answer_7 | Answer_8 | Answer_9 | Answer10 |
|------------|-------------------|----------|----------|----------|----------|----------|----------|----------|----------|----------|----------|
| 1          | Excellent         | 235      | 213      | 232      | 298      | 218      | 245      | 264      | 284      | 253      | 230      |
| 2          | Good              | 577      | 550      | 533      | 496      | 556      | 556      | 539      | 501      | 537      | 534      |
| 3          | Average           | 69       | 116      | 112      | 83       | 102      | 73       | 76       | 87       | 90       | 134      |
| 4          | Below<br>Average  | 8        | 10       | 12       | 12       | 13       | 15       | 10       | 17       | 9        | 11       |
| 5          | Total             | 889      | 889      | 889      | 889      | 889      | 889      | 889      | 889      | 889      | 889      |