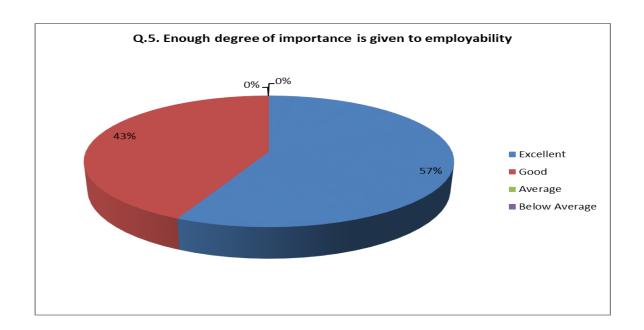

### **Employers Feedback Analysis Report**

Academic Year: 2020-21

We collected the online feedback of the employers on the link <a href="http://www.rrcollege.org/feedback/feedback\_employeradd.asp">http://www.rrcollege.org/feedback/feedback\_employeradd.asp</a> placed on the college website. A total of **13** employer filled the feedback form on syllabus designed by Shivaji University, Kolhapur in the academic year 2020-21. Based on the responses of the employers, its analysis is done as follows:

| Sr.<br>No. | Feedback<br>Value | Answer_1 | Answer_2 | Answer_3 | Answer_4 | Answer_5 | Answer_6 | Answer_7 | Answer_8 | Answer_9 | Answer10 |
|------------|-------------------|----------|----------|----------|----------|----------|----------|----------|----------|----------|----------|
| 1          | Excellent         | 11       | 7        | 9        | 9        | 9        | 7        | 10       | 12       | 8        | 7        |
| 2          | Good              | 2        | 4        | 4        | 3        | 4        | 5        | 2        | 1        | 5        | 6        |
| 3          | Average           | 0        | 2        | 0        | 1        | 0        | 1        | 1        | 0        | 0        | 0        |
| 4          | Below<br>Average  | 0        | 0        | 0        | 0        | 0        | 0        | 0        | 0        | 0        | 0        |
| 5          | Total             | 13       | 13       | 13       | 13       | 13       | 13       | 13       | 13       | 13       | 13       |