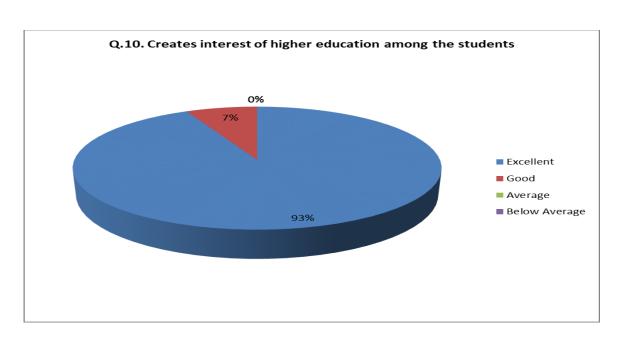

| Sr.<br>No. | Feedback<br>Value | Answer_<br>1 | Answer_<br>2 | Answer_<br>3 | Answer_<br>4 | Answer_<br>5 | Answer_<br>6 | Answer_<br>7 | Answer_<br>8 | Answer_<br>9 | Answer<br>10 | Answer<br>11 |
|------------|-------------------|--------------|--------------|--------------|--------------|--------------|--------------|--------------|--------------|--------------|--------------|--------------|
| 1          | Excellent         | 10           | 10           | 08           | 09           | 08           | 08           | 09           | 11           | 10           | 13           | 10           |
| 2          | Good              | 04           | 03           | 05           | 04           | 06           | 06           | 05           | 03           | 04           | 01           | 04           |
| 3          | Average           | 00           | 01           | 01           | 01           | 00           | 00           | 00           | 00           | 00           | 00           | 00           |
| 4          | Below<br>Average  | 00           | 00           | 00           | 00           | 00           | 00           | 00           | 00           | 00           | 00           | 00           |
| 5          | Total             | 14           | 14           | 14           | 14           | 14           | 14           | 14           | 14           | 14           | 14           | 14           |