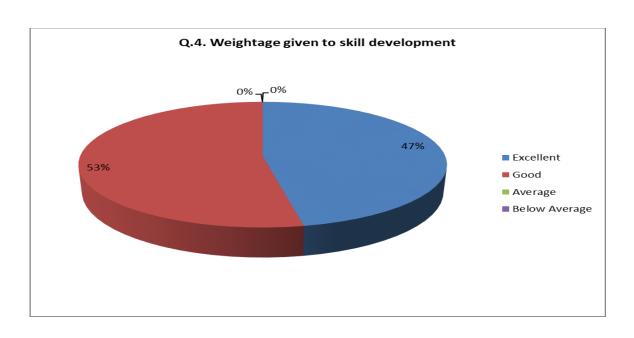

### **Employers Feedback Analysis Report**

Academic Year: 2020-21

We collected the online feedback of the employers on the link <a href="http://www.rrcollege.org/feedback/feedback\_employeradd.asp">http://www.rrcollege.org/feedback/feedback\_employeradd.asp</a> placed on the college website. A total of **13** employer filled the feedback form on syllabus designed by Shivaji University, Kolhapur in the academic year 2020-21. Based on the responses of the employers, its analysis is done as follows:

| Sr.<br>No. | Feedback<br>Value | Answer_1 | Answer_2 | Answer_3 | Answer_4 | Answer_5 | Answer_6 | Answer_7 | Answer_8 | Answer_9 | Answer10 |
|------------|-------------------|----------|----------|----------|----------|----------|----------|----------|----------|----------|----------|
| 1          | Excellent         | 11       | 7        | 9        | 9        | 9        | 7        | 10       | 12       | 8        | 7        |
| 2          | Good              | 2        | 4        | 4        | 3        | 4        | 5        | 2        | 1        | 5        | 6        |
| 3          | Average           | 0        | 2        | 0        | 1        | 0        | 1        | 1        | 0        | 0        | 0        |
| 4          | Below<br>Average  | 0        | 0        | 0        | 0        | 0        | 0        | 0        | 0        | 0        | 0        |
| 5          | Total             | 13       | 13       | 13       | 13       | 13       | 13       | 13       | 13       | 13       | 13       |