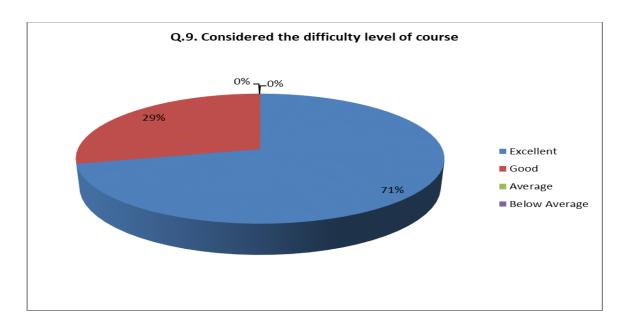

| Sr.<br>No. | Feedback<br>Value | Answer_<br>1 | Answer_<br>2 | Answer_<br>3 | Answer_<br>4 | Answer_<br>5 | Answer_<br>6 | Answer_<br>7 | Answer_<br>8 | Answer_<br>9 | Answer<br>10 | Answer<br>11 |
|------------|-------------------|--------------|--------------|--------------|--------------|--------------|--------------|--------------|--------------|--------------|--------------|--------------|
| 1          | Excellent         | 10           | 10           | 08           | 09           | 08           | 08           | 09           | 11           | 10           | 13           | 10           |
| 2          | Good              | 04           | 03           | 05           | 04           | 06           | 06           | 05           | 03           | 04           | 01           | 04           |
| 3          | Average           | 00           | 01           | 01           | 01           | 00           | 00           | 00           | 00           | 00           | 00           | 00           |
| 4          | Below<br>Average  | 00           | 00           | 00           | 00           | 00           | 00           | 00           | 00           | 00           | 00           | 00           |
| 5          | Total             | 14           | 14           | 14           | 14           | 14           | 14           | 14           | 14           | 14           | 14           | 14           |