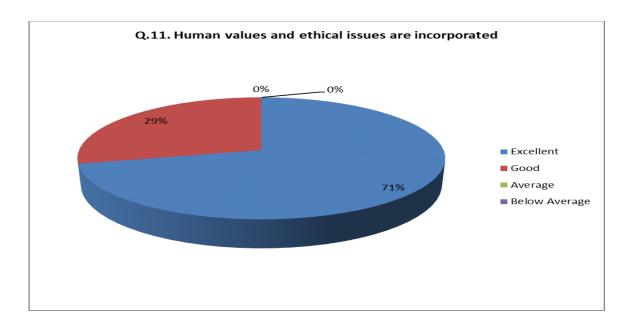

| Sr.<br>No. | Feedback<br>Value | Answer_<br>1 | Answer_<br>2 | Answer_<br>3 | Answer_<br>4 | Answer_<br>5 | Answer_<br>6 | Answer_<br>7 | Answer_<br>8 | Answer_<br>9 | Answer<br>10 | Answer<br>11 |
|------------|-------------------|--------------|--------------|--------------|--------------|--------------|--------------|--------------|--------------|--------------|--------------|--------------|
| 1          | Excellent         | 10           | 10           | 08           | 09           | 08           | 08           | 09           | 11           | 10           | 13           | 10           |
| 2          | Good              | 04           | 03           | 05           | 04           | 06           | 06           | 05           | 03           | 04           | 01           | 04           |
| 3          | Average           | 00           | 01           | 01           | 01           | 00           | 00           | 00           | 00           | 00           | 00           | 00           |
| 4          | Below<br>Average  | 00           | 00           | 00           | 00           | 00           | 00           | 00           | 00           | 00           | 00           | 00           |
| 5          | Total             | 14           | 14           | 14           | 14           | 14           | 14           | 14           | 14           | 14           | 14           | 14           |