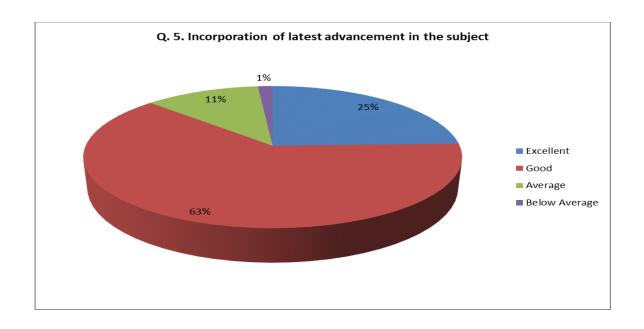

| Sr.<br>No. | Feedback<br>Value | Answer_1 | Answer_2 | Answer_3 | Answer_4 | Answer_5 | Answer_6 | Answer_7 | Answer_8 | Answer_9 | Answer10 |
|------------|-------------------|----------|----------|----------|----------|----------|----------|----------|----------|----------|----------|
| 1          | Excellent         | 235      | 213      | 232      | 298      | 218      | 245      | 264      | 284      | 253      | 230      |
| 2          | Good              | 577      | 550      | 533      | 496      | 556      | 556      | 539      | 501      | 537      | 534      |
| 3          | Average           | 69       | 116      | 112      | 83       | 102      | 73       | 76       | 87       | 90       | 134      |
| 4          | Below<br>Average  | 8        | 10       | 12       | 12       | 13       | 15       | 10       | 17       | 9        | 11       |
| 5          | Total             | 889      | 889      | 889      | 889      | 889      | 889      | 889      | 889      | 889      | 889      |