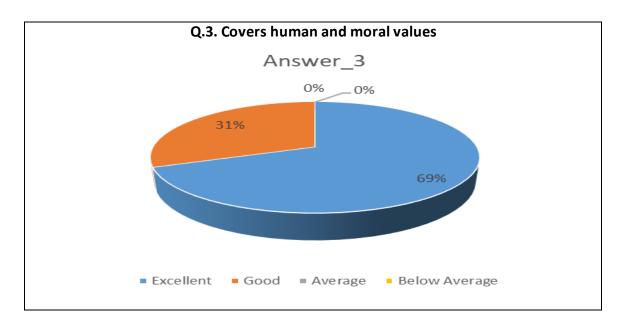

| Sr.<br>No. | Feedback<br>Value | Answer_1 | Answer_2 | Answer_3 | Answer_4 | Answer_5 | Answer_6 | Answer_7 | Answer_8 | Answer_9 | Answer10 |
|------------|-------------------|----------|----------|----------|----------|----------|----------|----------|----------|----------|----------|
| 1          | Excellent         | 235      | 213      | 232      | 298      | 218      | 245      | 264      | 284      | 253      | 230      |
| 2          | Good              | 577      | 550      | 533      | 496      | 556      | 556      | 539      | 501      | 537      | 534      |
| 3          | Average           | 69       | 116      | 112      | 83       | 102      | 73       | 76       | 87       | 90       | 134      |
| 4          | Below<br>Average  | 8        | 10       | 12       | 12       | 13       | 15       | 10       | 17       | 9        | 11       |
| 5          | Total             | 889      | 889      | 889      | 889      | 889      | 889      | 889      | 889      | 889      | 889      |