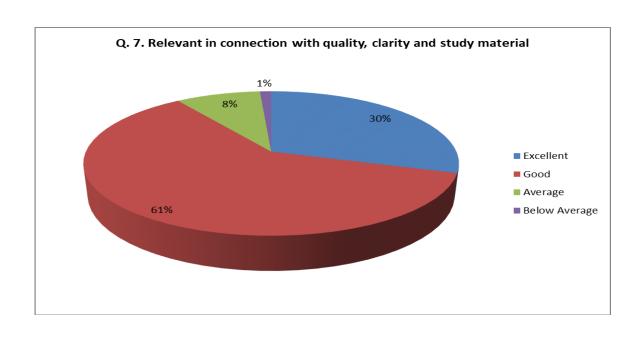

| Sr.<br>No. | Feedback<br>Value | Answer_1 | Answer_2 | Answer_3 | Answer_4 | Answer_5 | Answer_6 | Answer_7 | Answer_8 | Answer_9 | Answer10 |
|------------|-------------------|----------|----------|----------|----------|----------|----------|----------|----------|----------|----------|
| 1          | Excellent         | 235      | 213      | 232      | 298      | 218      | 245      | 264      | 284      | 253      | 230      |
| 2          | Good              | 577      | 550      | 533      | 496      | 556      | 556      | 539      | 501      | 537      | 534      |
| 3          | Average           | 69       | 116      | 112      | 83       | 102      | 73       | 76       | 87       | 90       | 134      |
| 4          | Below<br>Average  | 8        | 10       | 12       | 12       | 13       | 15       | 10       | 17       | 9        | 11       |
| 5          | Total             | 889      | 889      | 889      | 889      | 889      | 889      | 889      | 889      | 889      | 889      |