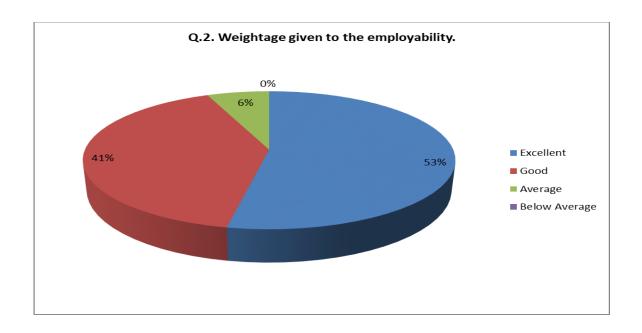

### **Students Feedback Analysis Report**

Academic Year: 2020-21

We collected the online feedback of the students on the curriculum of the various programmes designed by the Shivaji University, Kolhapur on the link <a href="http://www.rrcollege.org/feedback/feedback\_studentadd.asp">http://www.rrcollege.org/feedback/feedback\_studentadd.asp</a> placed on the college website. A total of **889** students filled the feedback form in the academic year 2020-21. Based on the responses of the students, its analysis is done as follows:

| Sr.<br>No. | Feedback<br>Value | Answer_1 | Answer_2 | Answer_3 | Answer_4 | Answer_5 | Answer_6 | Answer_7 | Answer_8 | Answer_9 | Answer10 |
|------------|-------------------|----------|----------|----------|----------|----------|----------|----------|----------|----------|----------|
| 1          | Excellent         | 235      | 213      | 232      | 298      | 218      | 245      | 264      | 284      | 253      | 230      |
| 2          | Good              | 577      | 550      | 533      | 496      | 556      | 556      | 539      | 501      | 537      | 534      |
| 3          | Average           | 69       | 116      | 112      | 83       | 102      | 73       | 76       | 87       | 90       | 134      |
| 4          | Below<br>Average  | 8        | 10       | 12       | 12       | 13       | 15       | 10       | 17       | 9        | 11       |
| 5          | Total             | 889      | 889      | 889      | 889      | 889      | 889      | 889      | 889      | 889      | 889      |