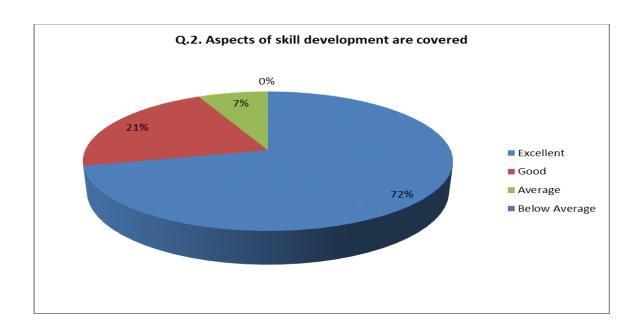

### **Employers Feedback Analysis Report**

Academic Year: 2020-21

We collected the online feedback of the employers on the link <a href="http://www.rrcollege.org/feedback/feedback\_employeradd.asp">http://www.rrcollege.org/feedback/feedback\_employeradd.asp</a> placed on the college website. A total of **13** employer filled the feedback form on syllabus designed by Shivaji University, Kolhapur in the academic year 2020-21. Based on the responses of the employers, its analysis is done as follows:

| Sr.<br>No. | Feedback<br>Value | Answer_1 | Answer_2 | Answer_3 | Answer_4 | Answer_5 | Answer_6 | Answer_7 | Answer_8 | Answer_9 | Answer10 |
|------------|-------------------|----------|----------|----------|----------|----------|----------|----------|----------|----------|----------|
| 1          | Excellent         | 11       | 7        | 9        | 9        | 9        | 7        | 10       | 12       | 8        | 7        |
| 2          | Good              | 2        | 4        | 4        | 3        | 4        | 5        | 2        | 1        | 5        | 6        |
| 3          | Average           | 0        | 2        | 0        | 1        | 0        | 1        | 1        | 0        | 0        | 0        |
| 4          | Below<br>Average  | 0        | 0        | 0        | 0        | 0        | 0        | 0        | 0        | 0        | 0        |
| 5          | Total             | 13       | 13       | 13       | 13       | 13       | 13       | 13       | 13       | 13       | 13       |