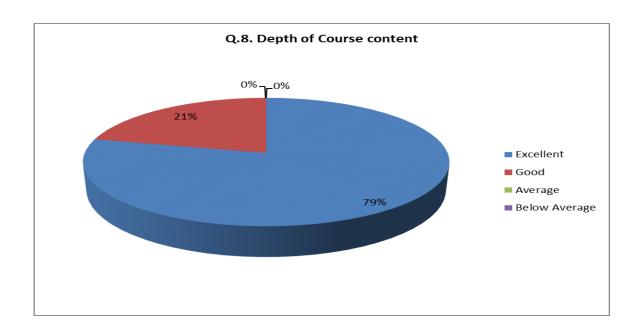

### **Employers Feedback Analysis Report**

Academic Year: 2020-21

We collected the online feedback of the employers on the link <a href="http://www.rrcollege.org/feedback/feedback\_employeradd.asp">http://www.rrcollege.org/feedback/feedback\_employeradd.asp</a> placed on the college website. A total of **13** employer filled the feedback form on syllabus designed by Shivaji University, Kolhapur in the academic year 2020-21. Based on the responses of the employers, its analysis is done as follows:

| Sr.<br>No. | Feedback<br>Value | Answer_1 | Answer_2 | Answer_3 | Answer_4 | Answer_5 | Answer_6 | Answer_7 | Answer_8 | Answer_9 | Answer10 |
|------------|-------------------|----------|----------|----------|----------|----------|----------|----------|----------|----------|----------|
| 1          | Excellent         | 11       | 7        | 9        | 9        | 9        | 7        | 10       | 12       | 8        | 7        |
| 2          | Good              | 2        | 4        | 4        | 3        | 4        | 5        | 2        | 1        | 5        | 6        |
| 3          | Average           | 0        | 2        | 0        | 1        | 0        | 1        | 1        | 0        | 0        | 0        |
| 4          | Below<br>Average  | 0        | 0        | 0        | 0        | 0        | 0        | 0        | 0        | 0        | 0        |
| 5          | Total             | 13       | 13       | 13       | 13       | 13       | 13       | 13       | 13       | 13       | 13       |