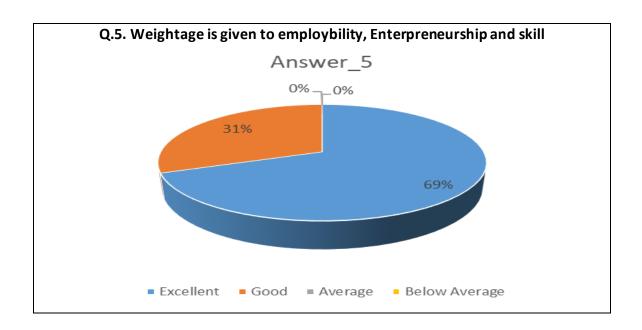

| Sr.<br>No. | Feedback<br>Value | Answer_1 | Answer_2 | Answer_3 | Answer_4 | Answer_5 | Answer_6 | Answer_7 | Answer_8 | Answer_9 | Answer10 |
|------------|-------------------|----------|----------|----------|----------|----------|----------|----------|----------|----------|----------|
| 1          | Excellent         | 235      | 213      | 232      | 298      | 218      | 245      | 264      | 284      | 253      | 230      |
| 2          | Good              | 577      | 550      | 533      | 496      | 556      | 556      | 539      | 501      | 537      | 534      |
| 3          | Average           | 69       | 116      | 112      | 83       | 102      | 73       | 76       | 87       | 90       | 134      |
| 4          | Below<br>Average  | 8        | 10       | 12       | 12       | 13       | 15       | 10       | 17       | 9        | 11       |
| 5          | Total             | 889      | 889      | 889      | 889      | 889      | 889      | 889      | 889      | 889      | 889      |