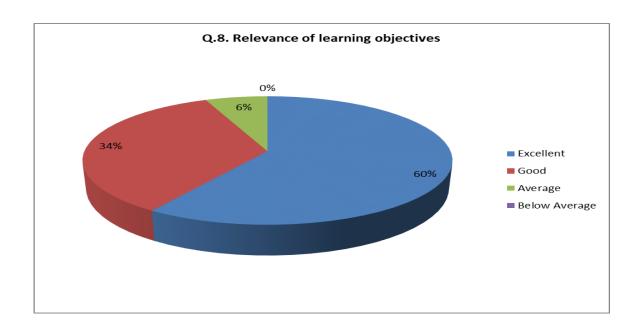

| Sr.<br>No. | Feedback<br>Value | Answer_1 | Answer_2 | Answer_3 | Answer_4 | Answer_5 | Answer_6 | Answer_7 | Answer_8 | Answer_9 | Answer10 |
|------------|-------------------|----------|----------|----------|----------|----------|----------|----------|----------|----------|----------|
| 1          | Excellent         | 235      | 213      | 232      | 298      | 218      | 245      | 264      | 284      | 253      | 230      |
| 2          | Good              | 577      | 550      | 533      | 496      | 556      | 556      | 539      | 501      | 537      | 534      |
| 3          | Average           | 69       | 116      | 112      | 83       | 102      | 73       | 76       | 87       | 90       | 134      |
| 4          | Below<br>Average  | 8        | 10       | 12       | 12       | 13       | 15       | 10       | 17       | 9        | 11       |
| 5          | Total             | 889      | 889      | 889      | 889      | 889      | 889      | 889      | 889      | 889      | 889      |