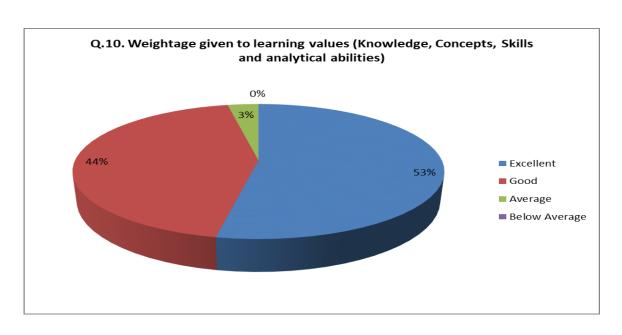

| Sr.<br>No. | Feedback<br>Value | Answer_1 | Answer_2 | Answer_3 | Answer_4 | Answer_5 | Answer_6 | Answer_7 | Answer_8 | Answer_9 | Answer10 |
|------------|-------------------|----------|----------|----------|----------|----------|----------|----------|----------|----------|----------|
| 1          | Excellent         | 235      | 213      | 232      | 298      | 218      | 245      | 264      | 284      | 253      | 230      |
| 2          | Good              | 577      | 550      | 533      | 496      | 556      | 556      | 539      | 501      | 537      | 534      |
| 3          | Average           | 69       | 116      | 112      | 83       | 102      | 73       | 76       | 87       | 90       | 134      |
| 4          | Below<br>Average  | 8        | 10       | 12       | 12       | 13       | 15       | 10       | 17       | 9        | 11       |
| 5          | Total             | 889      | 889      | 889      | 889      | 889      | 889      | 889      | 889      | 889      | 889      |