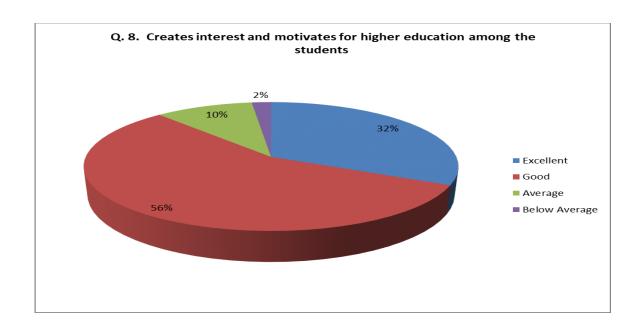

| Sr.<br>No. | Feedback<br>Value | Answer_1 | Answer_2 | Answer_3 | Answer_4 | Answer_5 | Answer_6 | Answer_7 | Answer_8 | Answer_9 | Answer10 |
|------------|-------------------|----------|----------|----------|----------|----------|----------|----------|----------|----------|----------|
| 1          | Excellent         | 235      | 213      | 232      | 298      | 218      | 245      | 264      | 284      | 253      | 230      |
| 2          | Good              | 577      | 550      | 533      | 496      | 556      | 556      | 539      | 501      | 537      | 534      |
| 3          | Average           | 69       | 116      | 112      | 83       | 102      | 73       | 76       | 87       | 90       | 134      |
| 4          | Below<br>Average  | 8        | 10       | 12       | 12       | 13       | 15       | 10       | 17       | 9        | 11       |
| 5          | Total             | 889      | 889      | 889      | 889      | 889      | 889      | 889      | 889      | 889      | 889      |