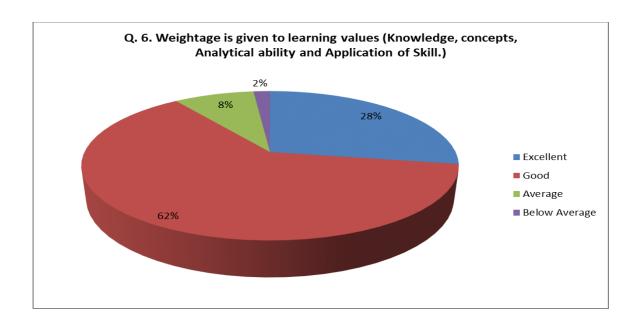

| Sr.<br>No. | Feedback<br>Value | Answer_1 | Answer_2 | Answer_3 | Answer_4 | Answer_5 | Answer_6 | Answer_7 | Answer_8 | Answer_9 | Answer10 |
|------------|-------------------|----------|----------|----------|----------|----------|----------|----------|----------|----------|----------|
| 1          | Excellent         | 235      | 213      | 232      | 298      | 218      | 245      | 264      | 284      | 253      | 230      |
| 2          | Good              | 577      | 550      | 533      | 496      | 556      | 556      | 539      | 501      | 537      | 534      |
| 3          | Average           | 69       | 116      | 112      | 83       | 102      | 73       | 76       | 87       | 90       | 134      |
| 4          | Below<br>Average  | 8        | 10       | 12       | 12       | 13       | 15       | 10       | 17       | 9        | 11       |
| 5          | Total             | 889      | 889      | 889      | 889      | 889      | 889      | 889      | 889      | 889      | 889      |