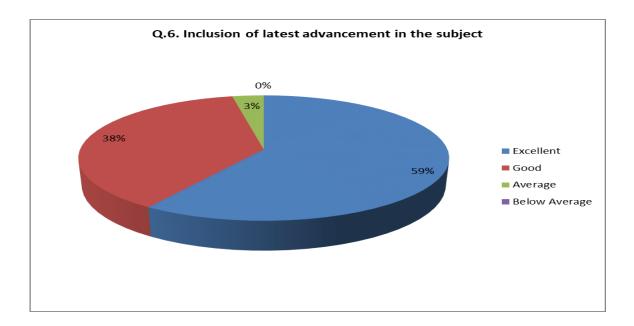

### **Employers Feedback Analysis Report**

Academic Year: 2020-21

We collected the online feedback of the employers on the link <a href="http://www.rrcollege.org/feedback/feedback\_employeradd.asp">http://www.rrcollege.org/feedback/feedback\_employeradd.asp</a> placed on the college website. A total of **13** employer filled the feedback form on syllabus designed by Shivaji University, Kolhapur in the academic year 2020-21. Based on the responses of the employers, its analysis is done as follows:

| Sr.<br>No. | Feedback<br>Value | Answer_1 | Answer_2 | Answer_3 | Answer_4 | Answer_5 | Answer_6 | Answer_7 | Answer_8 | Answer_9 | Answer10 |
|------------|-------------------|----------|----------|----------|----------|----------|----------|----------|----------|----------|----------|
| 1          | Excellent         | 11       | 7        | 9        | 9        | 9        | 7        | 10       | 12       | 8        | 7        |
| 2          | Good              | 2        | 4        | 4        | 3        | 4        | 5        | 2        | 1        | 5        | 6        |
| 3          | Average           | 0        | 2        | 0        | 1        | 0        | 1        | 1        | 0        | 0        | 0        |
| 4          | Below<br>Average  | 0        | 0        | 0        | 0        | 0        | 0        | 0        | 0        | 0        | 0        |
| 5          | Total             | 13       | 13       | 13       | 13       | 13       | 13       | 13       | 13       | 13       | 13       |