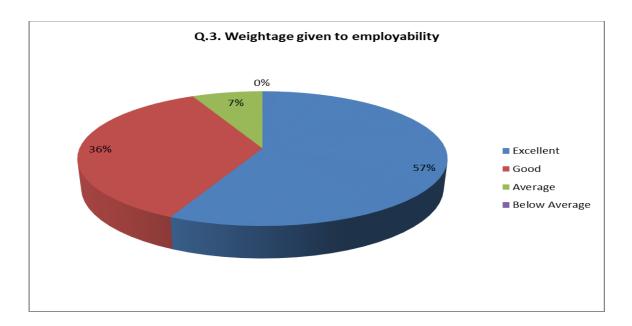

### **Employers Feedback Analysis Report**

Academic Year: 2020-21

We collected the online feedback of the employers on the link <a href="http://www.rrcollege.org/feedback/feedback\_employeradd.asp">http://www.rrcollege.org/feedback/feedback\_employeradd.asp</a> placed on the college website. A total of **13** employer filled the feedback form on syllabus designed by Shivaji University, Kolhapur in the academic year 2020-21. Based on the responses of the employers, its analysis is done as follows:

| Sr.<br>No. | Feedback<br>Value | Answer_1 | Answer_2 | Answer_3 | Answer_4 | Answer_5 | Answer_6 | Answer_7 | Answer_8 | Answer_9 | Answer10 |
|------------|-------------------|----------|----------|----------|----------|----------|----------|----------|----------|----------|----------|
| 1          | Excellent         | 11       | 7        | 9        | 9        | 9        | 7        | 10       | 12       | 8        | 7        |
| 2          | Good              | 2        | 4        | 4        | 3        | 4        | 5        | 2        | 1        | 5        | 6        |
| 3          | Average           | 0        | 2        | 0        | 1        | 0        | 1        | 1        | 0        | 0        | 0        |
| 4          | Below<br>Average  | 0        | 0        | 0        | 0        | 0        | 0        | 0        | 0        | 0        | 0        |
| 5          | Total             | 13       | 13       | 13       | 13       | 13       | 13       | 13       | 13       | 13       | 13       |