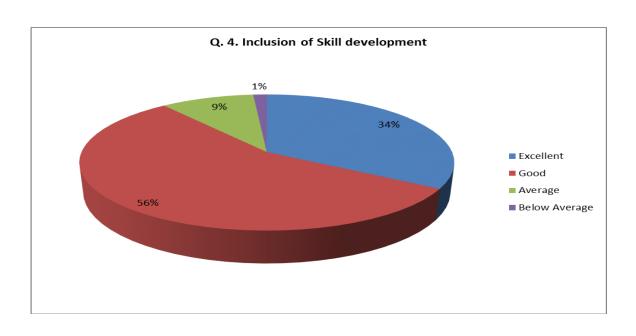

| Sr.<br>No. | Feedback<br>Value | Answer_1 | Answer_2 | Answer_3 | Answer_4 | Answer_5 | Answer_6 | Answer_7 | Answer_8 | Answer_9 | Answer10 |
|------------|-------------------|----------|----------|----------|----------|----------|----------|----------|----------|----------|----------|
| 1          | Excellent         | 235      | 213      | 232      | 298      | 218      | 245      | 264      | 284      | 253      | 230      |
| 2          | Good              | 577      | 550      | 533      | 496      | 556      | 556      | 539      | 501      | 537      | 534      |
| 3          | Average           | 69       | 116      | 112      | 83       | 102      | 73       | 76       | 87       | 90       | 134      |
| 4          | Below<br>Average  | 8        | 10       | 12       | 12       | 13       | 15       | 10       | 17       | 9        | 11       |
| 5          | Total             | 889      | 889      | 889      | 889      | 889      | 889      | 889      | 889      | 889      | 889      |