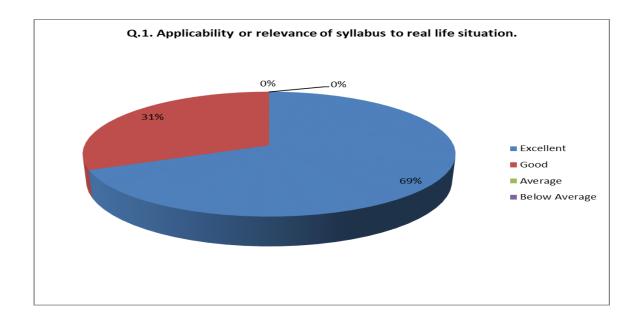

### **Students Feedback Analysis Report**

Academic Year: 2020-21

We collected the online feedback of the students on the curriculum of the various programmes designed by the Shivaji University, Kolhapur on the link <a href="http://www.rrcollege.org/feedback/feedback\_studentadd.asp">http://www.rrcollege.org/feedback/feedback\_studentadd.asp</a> placed on the college website. A total of **889** students filled the feedback form in the academic year 2020-21. Based on the responses of the students, its analysis is done as follows:

| Sr.<br>No. | Feedback<br>Value | Answer_1 | Answer_2 | Answer_3 | Answer_4 | Answer_5 | Answer_6 | Answer_7 | Answer_8 | Answer_9 | Answer10 |
|------------|-------------------|----------|----------|----------|----------|----------|----------|----------|----------|----------|----------|
| 1          | Excellent         | 235      | 213      | 232      | 298      | 218      | 245      | 264      | 284      | 253      | 230      |
| 2          | Good              | 577      | 550      | 533      | 496      | 556      | 556      | 539      | 501      | 537      | 534      |
| 3          | Average           | 69       | 116      | 112      | 83       | 102      | 73       | 76       | 87       | 90       | 134      |
| 4          | Below<br>Average  | 8        | 10       | 12       | 12       | 13       | 15       | 10       | 17       | 9        | 11       |
| 5          | Total             | 889      | 889      | 889      | 889      | 889      | 889      | 889      | 889      | 889      | 889      |