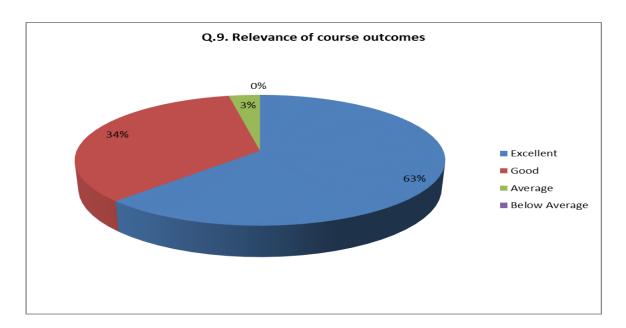

| Sr.<br>No. | Feedback<br>Value | Answer_1 | Answer_2 | Answer_3 | Answer_4 | Answer_5 | Answer_6 | Answer_7 | Answer_8 | Answer_9 | Answer10 |
|------------|-------------------|----------|----------|----------|----------|----------|----------|----------|----------|----------|----------|
| 1          | Excellent         | 235      | 213      | 232      | 298      | 218      | 245      | 264      | 284      | 253      | 230      |
| 2          | Good              | 577      | 550      | 533      | 496      | 556      | 556      | 539      | 501      | 537      | 534      |
| 3          | Average           | 69       | 116      | 112      | 83       | 102      | 73       | 76       | 87       | 90       | 134      |
| 4          | Below<br>Average  | 8        | 10       | 12       | 12       | 13       | 15       | 10       | 17       | 9        | 11       |
| 5          | Total             | 889      | 889      | 889      | 889      | 889      | 889      | 889      | 889      | 889      | 889      |