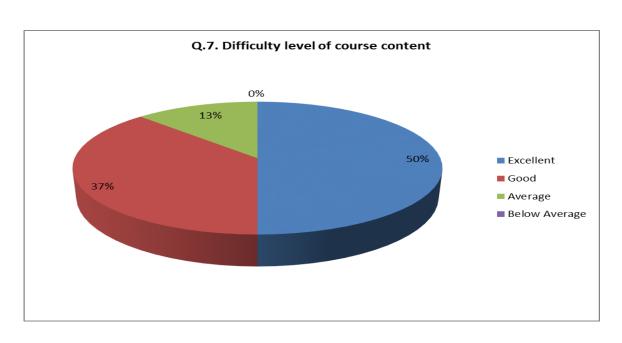

| Sr.<br>No. | Feedback<br>Value | Answer_1 | Answer_2 | Answer_3 | Answer_4 | Answer_5 | Answer_6 | Answer_7 | Answer_8 | Answer_9 | Answer10 |
|------------|-------------------|----------|----------|----------|----------|----------|----------|----------|----------|----------|----------|
| 1          | Excellent         | 235      | 213      | 232      | 298      | 218      | 245      | 264      | 284      | 253      | 230      |
| 2          | Good              | 577      | 550      | 533      | 496      | 556      | 556      | 539      | 501      | 537      | 534      |
| 3          | Average           | 69       | 116      | 112      | 83       | 102      | 73       | 76       | 87       | 90       | 134      |
| 4          | Below<br>Average  | 8        | 10       | 12       | 12       | 13       | 15       | 10       | 17       | 9        | 11       |
| 5          | Total             | 889      | 889      | 889      | 889      | 889      | 889      | 889      | 889      | 889      | 889      |