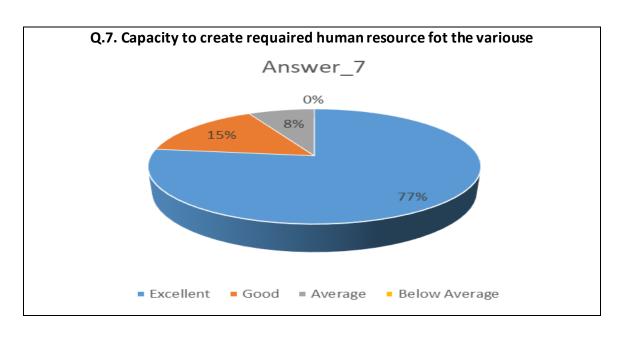

### **Employers Feedback Analysis Report**

Academic Year: 2020-21

We collected the online feedback of the employers on the link <a href="http://www.rrcollege.org/feedback/feedback\_employeradd.asp">http://www.rrcollege.org/feedback/feedback\_employeradd.asp</a> placed on the college website. A total of **13** employer filled the feedback form on syllabus designed by Shivaji University, Kolhapur in the academic year 2020-21. Based on the responses of the employers, its analysis is done as follows:

| Sr.<br>No. | Feedback<br>Value | Answer_1 | Answer_2 | Answer_3 | Answer_4 | Answer_5 | Answer_6 | Answer_7 | Answer_8 | Answer_9 | Answer10 |
|------------|-------------------|----------|----------|----------|----------|----------|----------|----------|----------|----------|----------|
| 1          | Excellent         | 11       | 7        | 9        | 9        | 9        | 7        | 10       | 12       | 8        | 7        |
| 2          | Good              | 2        | 4        | 4        | 3        | 4        | 5        | 2        | 1        | 5        | 6        |
| 3          | Average           | 0        | 2        | 0        | 1        | 0        | 1        | 1        | 0        | 0        | 0        |
| 4          | Below<br>Average  | 0        | 0        | 0        | 0        | 0        | 0        | 0        | 0        | 0        | 0        |
| 5          | Total             | 13       | 13       | 13       | 13       | 13       | 13       | 13       | 13       | 13       | 13       |