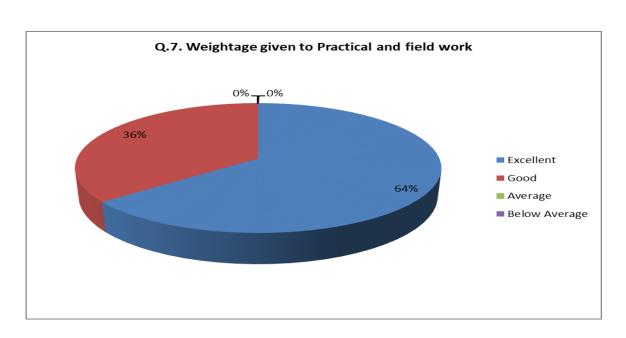

### **Employers Feedback Analysis Report**

Academic Year: 2020-21

We collected the online feedback of the employers on the link <a href="http://www.rrcollege.org/feedback/feedback\_employeradd.asp">http://www.rrcollege.org/feedback/feedback\_employeradd.asp</a> placed on the college website. A total of **13** employer filled the feedback form on syllabus designed by Shivaji University, Kolhapur in the academic year 2020-21. Based on the responses of the employers, its analysis is done as follows:

| Sr.<br>No. | Feedback<br>Value | Answer_1 | Answer_2 | Answer_3 | Answer_4 | Answer_5 | Answer_6 | Answer_7 | Answer_8 | Answer_9 | Answer10 |
|------------|-------------------|----------|----------|----------|----------|----------|----------|----------|----------|----------|----------|
| 1          | Excellent         | 11       | 7        | 9        | 9        | 9        | 7        | 10       | 12       | 8        | 7        |
| 2          | Good              | 2        | 4        | 4        | 3        | 4        | 5        | 2        | 1        | 5        | 6        |
| 3          | Average           | 0        | 2        | 0        | 1        | 0        | 1        | 1        | 0        | 0        | 0        |
| 4          | Below<br>Average  | 0        | 0        | 0        | 0        | 0        | 0        | 0        | 0        | 0        | 0        |
| 5          | Total             | 13       | 13       | 13       | 13       | 13       | 13       | 13       | 13       | 13       | 13       |