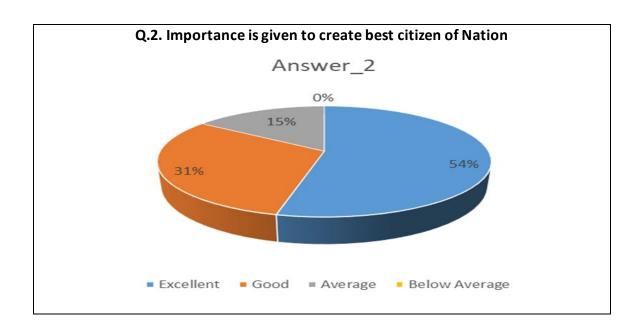

| Sr.<br>No. | Feedback<br>Value | Answer_1 | Answer_2 | Answer_3 | Answer_4 | Answer_5 | Answer_6 | Answer_7 | Answer_8 | Answer_9 | Answer10 |
|------------|-------------------|----------|----------|----------|----------|----------|----------|----------|----------|----------|----------|
| 1          | Excellent         | 235      | 213      | 232      | 298      | 218      | 245      | 264      | 284      | 253      | 230      |
| 2          | Good              | 577      | 550      | 533      | 496      | 556      | 556      | 539      | 501      | 537      | 534      |
| 3          | Average           | 69       | 116      | 112      | 83       | 102      | 73       | 76       | 87       | 90       | 134      |
| 4          | Below<br>Average  | 8        | 10       | 12       | 12       | 13       | 15       | 10       | 17       | 9        | 11       |
| 5          | Total             | 889      | 889      | 889      | 889      | 889      | 889      | 889      | 889      | 889      | 889      |