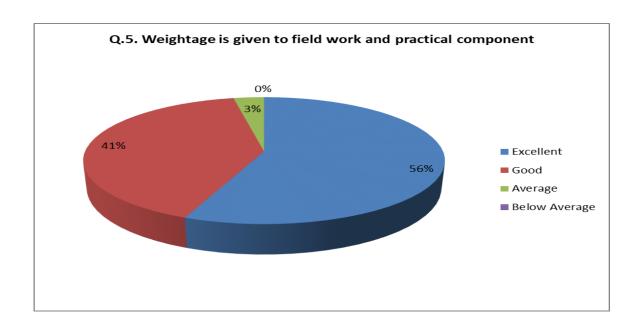

### **Employers Feedback Analysis Report**

Academic Year: 2020-21

We collected the online feedback of the employers on the link <a href="http://www.rrcollege.org/feedback/feedback\_employeradd.asp">http://www.rrcollege.org/feedback/feedback\_employeradd.asp</a> placed on the college website. A total of **13** employer filled the feedback form on syllabus designed by Shivaji University, Kolhapur in the academic year 2020-21. Based on the responses of the employers, its analysis is done as follows:

| Sr.<br>No. | Feedback<br>Value | Answer_1 | Answer_2 | Answer_3 | Answer_4 | Answer_5 | Answer_6 | Answer_7 | Answer_8 | Answer_9 | Answer10 |
|------------|-------------------|----------|----------|----------|----------|----------|----------|----------|----------|----------|----------|
| 1          | Excellent         | 11       | 7        | 9        | 9        | 9        | 7        | 10       | 12       | 8        | 7        |
| 2          | Good              | 2        | 4        | 4        | 3        | 4        | 5        | 2        | 1        | 5        | 6        |
| 3          | Average           | 0        | 2        | 0        | 1        | 0        | 1        | 1        | 0        | 0        | 0        |
| 4          | Below<br>Average  | 0        | 0        | 0        | 0        | 0        | 0        | 0        | 0        | 0        | 0        |
| 5          | Total             | 13       | 13       | 13       | 13       | 13       | 13       | 13       | 13       | 13       | 13       |