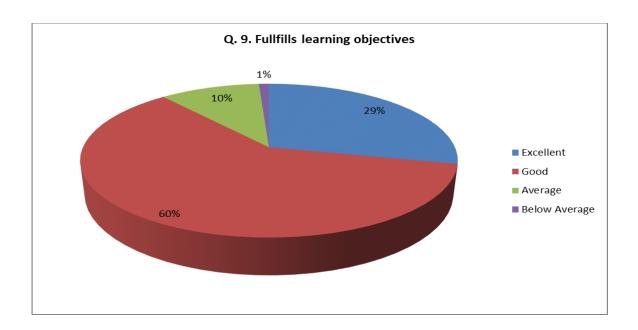

### **Students Feedback Analysis Report**

Academic Year: 2020-21

We collected the online feedback of the students on the curriculum of the various programmes designed by the Shivaji University, Kolhapur on the link <a href="http://www.rrcollege.org/feedback/feedback\_studentadd.asp">http://www.rrcollege.org/feedback/feedback\_studentadd.asp</a> placed on the college website. A total of **889** students filled the feedback form in the academic year 2020-21. Based on the responses of the students, its analysis is done as follows:

| Sr.<br>No. | Feedback<br>Value | Answer_1 | Answer_2 | Answer_3 | Answer_4 | Answer_5 | Answer_6 | Answer_7 | Answer_8 | Answer_9 | Answer10 |
|------------|-------------------|----------|----------|----------|----------|----------|----------|----------|----------|----------|----------|
| 1          | Excellent         | 235      | 213      | 232      | 298      | 218      | 245      | 264      | 284      | 253      | 230      |
| 2          | Good              | 577      | 550      | 533      | 496      | 556      | 556      | 539      | 501      | 537      | 534      |
| 3          | Average           | 69       | 116      | 112      | 83       | 102      | 73       | 76       | 87       | 90       | 134      |
| 4          | Below<br>Average  | 8        | 10       | 12       | 12       | 13       | 15       | 10       | 17       | 9        | 11       |
| 5          | Total             | 889      | 889      | 889      | 889      | 889      | 889      | 889      | 889      | 889      | 889      |