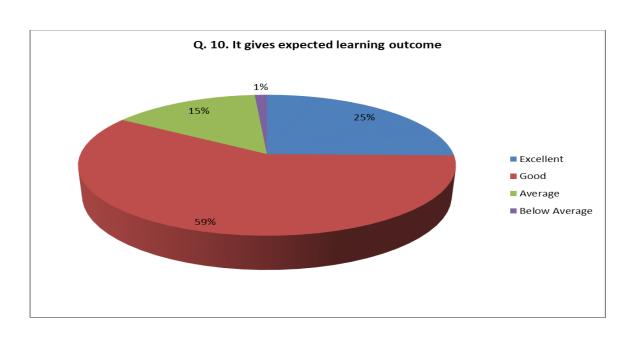

### **Students Feedback Analysis Report**

Academic Year: 2020-21

We collected the online feedback of the students on the curriculum of the various programmes designed by the Shivaji University, Kolhapur on the link <a href="http://www.rrcollege.org/feedback/feedback\_studentadd.asp">http://www.rrcollege.org/feedback/feedback\_studentadd.asp</a> placed on the college website. A total of **889** students filled the feedback form in the academic year 2020-21. Based on the responses of the students, its analysis is done as follows:

| Sr.<br>No. | Feedback<br>Value | Answer_1 | Answer_2 | Answer_3 | Answer_4 | Answer_5 | Answer_6 | Answer_7 | Answer_8 | Answer_9 | Answer10 |
|------------|-------------------|----------|----------|----------|----------|----------|----------|----------|----------|----------|----------|
| 1          | Excellent         | 235      | 213      | 232      | 298      | 218      | 245      | 264      | 284      | 253      | 230      |
| 2          | Good              | 577      | 550      | 533      | 496      | 556      | 556      | 539      | 501      | 537      | 534      |
| 3          | Average           | 69       | 116      | 112      | 83       | 102      | 73       | 76       | 87       | 90       | 134      |
| 4          | Below<br>Average  | 8        | 10       | 12       | 12       | 13       | 15       | 10       | 17       | 9        | 11       |
| 5          | Total             | 889      | 889      | 889      | 889      | 889      | 889      | 889      | 889      | 889      | 889      |