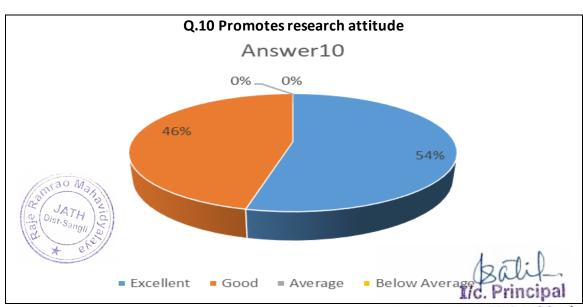

### **Employers Feedback Analysis Report**

Academic Year: 2020-21

We collected the online feedback of the employers on the link <a href="http://www.rrcollege.org/feedback/feedback\_employeradd.asp">http://www.rrcollege.org/feedback/feedback\_employeradd.asp</a> placed on the college website. A total of **13** employer filled the feedback form on syllabus designed by Shivaji University, Kolhapur in the academic year 2020-21. Based on the responses of the employers, its analysis is done as follows:

| Sr.<br>No. | Feedback<br>Value | Answer_1 | Answer_2 | Answer_3 | Answer_4 | Answer_5 | Answer_6 | Answer_7 | Answer_8 | Answer_9 | Answer10 |
|------------|-------------------|----------|----------|----------|----------|----------|----------|----------|----------|----------|----------|
| 1          | Excellent         | 11       | 7        | 9        | 9        | 9        | 7        | 10       | 12       | 8        | 7        |
| 2          | Good              | 2        | 4        | 4        | 3        | 4        | 5        | 2        | 1        | 5        | 6        |
| 3          | Average           | 0        | 2        | 0        | 1        | 0        | 1        | 1        | 0        | 0        | 0        |
| 4          | Below<br>Average  | 0        | 0        | 0        | 0        | 0        | 0        | 0        | 0        | 0        | 0        |
| 5          | Total             | 13       | 13       | 13       | 13       | 13       | 13       | 13       | 13       | 13       | 13       |