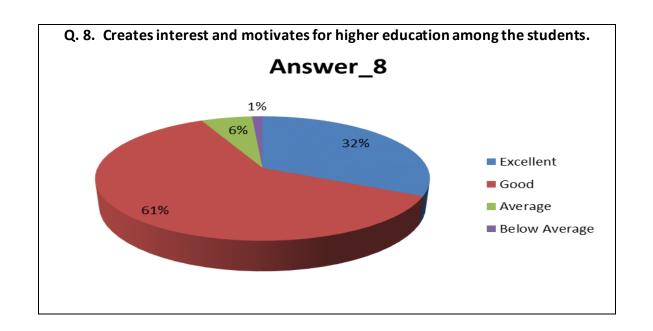

| Sr.<br>No. | Feedback<br>Value | Answer_1 | Answer_2 | Answer_3 | Answer_4 | Answer_5 | Answer_6 | Answer_7 | Answer_8 | Answer_9 | Answer10 |
|------------|-------------------|----------|----------|----------|----------|----------|----------|----------|----------|----------|----------|
| 1          | Excellent         | 386      | 269      | 348      | 374      | 343      | 358      | 350      | 348      | 323      | 336      |
| 2          | Good              | 639      | 707      | 636      | 633      | 636      | 647      | 663      | 659      | 685      | 640      |
| 3          | Average           | 47       | 95       | 78       | 55       | 89       | 70       | 62       | 63       | 59       | 97       |
| 4          | Below<br>Average  | 11       | 12       | 21       | 21       | 15       | 8        | 8        | 13       | 16       | 10       |
| 5          | Total             | 1083     | 1083     | 1083     | 1083     | 1083     | 1083     | 1083     | 1083     | 1083     | 1083     |