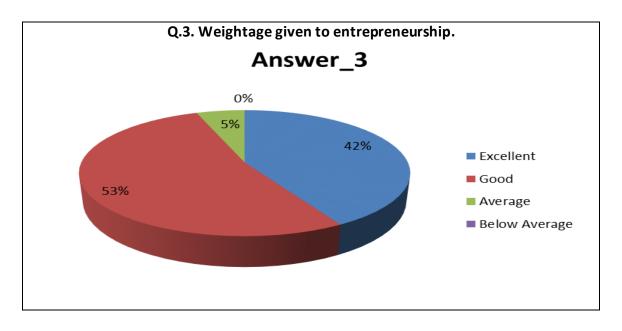

| Sr.<br>No. | Feedback<br>Value | Answer_<br>1 | Answer_<br>2 | Answer_<br>3 | Answer_<br>4 | Answer_<br>5 | Answer_<br>6 | Answer_<br>7 | Answer_<br>8 | Answer_<br>9 | Answer<br>10 | Answer<br>11 |
|------------|-------------------|--------------|--------------|--------------|--------------|--------------|--------------|--------------|--------------|--------------|--------------|--------------|
| 1          | Excellent         | 10           | 8            | 10           | 8            | 9            | 8            | 9            | 10           | 9            | 11           | 10           |
| 2          | Good              | 2            | 3            | 2            | 4            | 3            | 4            | 3            | 2            | 3            | 1            | 2            |
| 3          | Average           | 0            | 1            | 0            | 0            | 0            | 0            | 0            | 0            | 0            | 0            | 0            |
| 4          | Below<br>Average  | 0            | 0            | 0            | 0            | 0            | 0            | 0            | 0            | 0            | 0            | 0            |
| 5          | Total             | 12           | 12           | 12           | 12           | 12           | 12           | 12           | 12           | 12           | 12           | 12           |