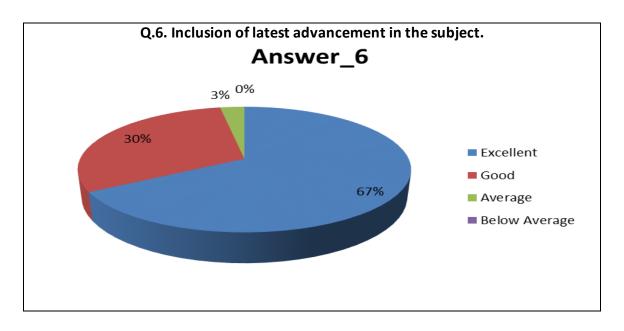

| Sr.<br>No. | Feedback<br>Value | Answer_<br>1 | Answer_<br>2 | Answer_<br>3 | Answer_<br>4 | Answer_<br>5 | Answer_<br>6 | Answer_<br>7 | Answer_<br>8 | Answer_<br>9 | Answer<br>10 | Answer<br>11 |
|------------|-------------------|--------------|--------------|--------------|--------------|--------------|--------------|--------------|--------------|--------------|--------------|--------------|
| 1          | Excellent         | 10           | 8            | 10           | 8            | 9            | 8            | 9            | 10           | 9            | 11           | 10           |
| 2          | Good              | 2            | 3            | 2            | 4            | 3            | 4            | 3            | 2            | 3            | 1            | 2            |
| 3          | Average           | 0            | 1            | 0            | 0            | 0            | 0            | 0            | 0            | 0            | 0            | 0            |
| 4          | Below<br>Average  | 0            | 0            | 0            | 0            | 0            | 0            | 0            | 0            | 0            | 0            | 0            |
| 5          | Total             | 12           | 12           | 12           | 12           | 12           | 12           | 12           | 12           | 12           | 12           | 12           |