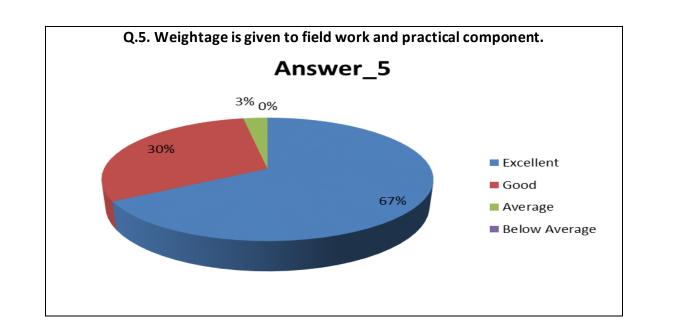

| Sr.<br>No. | Feedback<br>Value | Answer_<br>1 | Answer_<br>2 | Answer_<br>3 | Answer_<br>4 | Answer_<br>5 | Answer_<br>6 | Answer_<br>7 | Answer_<br>8 | Answer_<br>9 | Answer<br>10 | Answer<br>11 |
|------------|-------------------|--------------|--------------|--------------|--------------|--------------|--------------|--------------|--------------|--------------|--------------|--------------|
| 1          | Excellent         | 10           | 8            | 10           | 8            | 9            | 8            | 9            | 10           | 9            | 11           | 10           |
| 2          | Good              | 2            | 3            | 2            | 4            | 3            | 4            | 3            | 2            | 3            | 1            | 2            |
| 3          | Average           | 0            | 1            | 0            | 0            | 0            | 0            | 0            | 0            | 0            | 0            | 0            |
| 4          | Below<br>Average  | 0            | 0            | 0            | 0            | 0            | 0            | 0            | 0            | 0            | 0            | 0            |
| 5          | Total             | 12           | 12           | 12           | 12           | 12           | 12           | 12           | 12           | 12           | 12           | 12           |