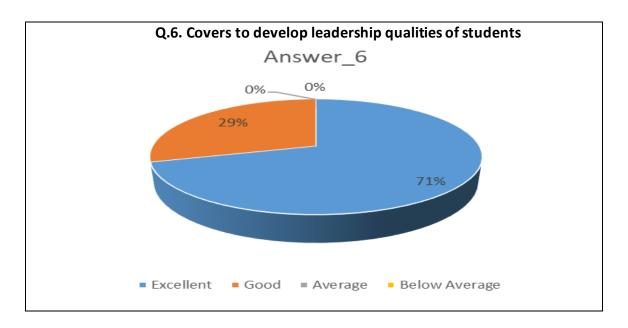

| Sr.<br>No. | Feedback<br>Value | Answer_1 | Answer_2 | Answer_3 | Answer_4 | Answer_5 | Answer_6 | Answer_7 | Answer_8 | Answer_9 | Answer10 |
|------------|-------------------|----------|----------|----------|----------|----------|----------|----------|----------|----------|----------|
| 1          | Excellent         | 386      | 269      | 348      | 374      | 343      | 358      | 350      | 348      | 323      | 336      |
| 2          | Good              | 639      | 707      | 636      | 633      | 636      | 647      | 663      | 659      | 685      | 640      |
| 3          | Average           | 47       | 95       | 78       | 55       | 89       | 70       | 62       | 63       | 59       | 97       |
| 4          | Below<br>Average  | 11       | 12       | 21       | 21       | 15       | 8        | 8        | 13       | 16       | 10       |
| 5          | Total             | 1083     | 1083     | 1083     | 1083     | 1083     | 1083     | 1083     | 1083     | 1083     | 1083     |