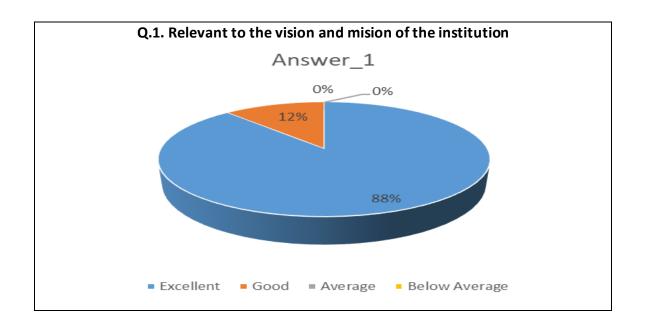

### Academic Year: 2021-22

We collected the online feedback of the students on the curriculum of the various programmes designed by the Shivaji University, Kolhapur on the link <u>http://www.rrcollege.org/feedback/feedback\_studentadd.asp</u> placed on the college website. A total of **1083** students filled the feedback form in the academic year 2021-22. Based on the responses of the students, its analysis is done as follows:

| Sr.<br>No. | Feedback<br>Value | Answer_1 | Answer_2 | Answer_3 | Answer_4 | Answer_5 | Answer_6 | Answer_7 | Answer_8 | Answer_9 | Answer10 |
|------------|-------------------|----------|----------|----------|----------|----------|----------|----------|----------|----------|----------|
| 1          | Excellent         | 386      | 269      | 348      | 374      | 343      | 358      | 350      | 348      | 323      | 336      |
| 2          | Good              | 639      | 707      | 636      | 633      | 636      | 647      | 663      | 659      | 685      | 640      |
| 3          | Average           | 47       | 95       | 78       | 55       | 89       | 70       | 62       | 63       | 59       | 97       |
| 4          | Below<br>Average  | 11       | 12       | 21       | 21       | 15       | 8        | 8        | 13       | 16       | 10       |
| 5          | Total             | 1083     | 1083     | 1083     | 1083     | 1083     | 1083     | 1083     | 1083     | 1083     | 1083     |