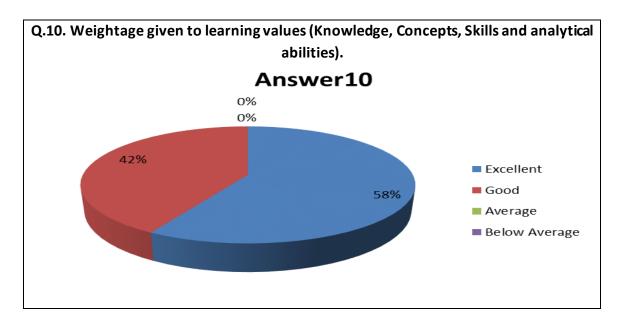

| Sr.<br>No. | Feedback<br>Value | Answer_1 | Answer_2 | Answer_3 | Answer_4 | Answer_5 | Answer_6 | Answer_7 | Answer_8 | Answer_9 | Answer10 |
|------------|-------------------|----------|----------|----------|----------|----------|----------|----------|----------|----------|----------|
| 1          | Excellent         | 386      | 269      | 348      | 374      | 343      | 358      | 350      | 348      | 323      | 336      |
| 2          | Good              | 639      | 707      | 636      | 633      | 636      | 647      | 663      | 659      | 685      | 640      |
| 3          | Average           | 47       | 95       | 78       | 55       | 89       | 70       | 62       | 63       | 59       | 97       |
| 4          | Below<br>Average  | 11       | 12       | 21       | 21       | 15       | 8        | 8        | 13       | 16       | 10       |
| 5          | Total             | 1083     | 1083     | 1083     | 1083     | 1083     | 1083     | 1083     | 1083     | 1083     | 1083     |