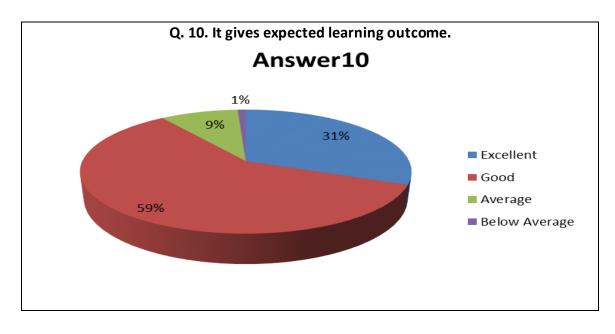

| Sr.<br>No. | Feedback<br>Value | Answer_1 | Answer_2 | Answer_3 | Answer_4 | Answer_5 | Answer_6 | Answer_7 | Answer_8 | Answer_9 | Answer10 |
|------------|-------------------|----------|----------|----------|----------|----------|----------|----------|----------|----------|----------|
| 1          | Excellent         | 386      | 269      | 348      | 374      | 343      | 358      | 350      | 348      | 323      | 336      |
| 2          | Good              | 639      | 707      | 636      | 633      | 636      | 647      | 663      | 659      | 685      | 640      |
| 3          | Average           | 47       | 95       | 78       | 55       | 89       | 70       | 62       | 63       | 59       | 97       |
| 4          | Below<br>Average  | 11       | 12       | 21       | 21       | 15       | 8        | 8        | 13       | 16       | 10       |
| 5          | Total             | 1083     | 1083     | 1083     | 1083     | 1083     | 1083     | 1083     | 1083     | 1083     | 1083     |