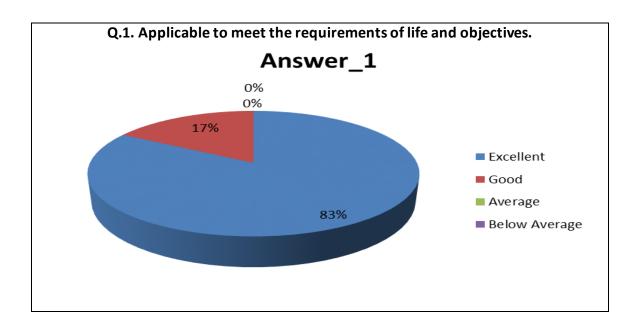

| Sr.<br>No. | Feedback<br>Value | Answer_1 | Answer_2 | Answer_3 | Answer_4 | Answer_5 | Answer_6 | Answer_7 | Answer_8 | Answer_9 | Answer10 |
|------------|-------------------|----------|----------|----------|----------|----------|----------|----------|----------|----------|----------|
| 1          | Excellent         | 15       | 11       | 14       | 11       | 13       | 12       | 11       | 12       | 14       | 10       |
| 2          | Good              | 2        | 5        | 3        | 5        | 3        | 5        | 4        | 5        | 2        | 7        |
| 3          | Average           | 0        | 1        | 0        | 1        | 1        | 0        | 2        | 0        | 1        | 0        |
| 4          | Below<br>Average  | 0        | 0        | 0        | 0        | 0        | 0        | 0        | 0        | 0        | 0        |
| 5          | Total             | 17       | 17       | 17       | 17       | 17       | 17       | 17       | 17       | 17       | 17       |