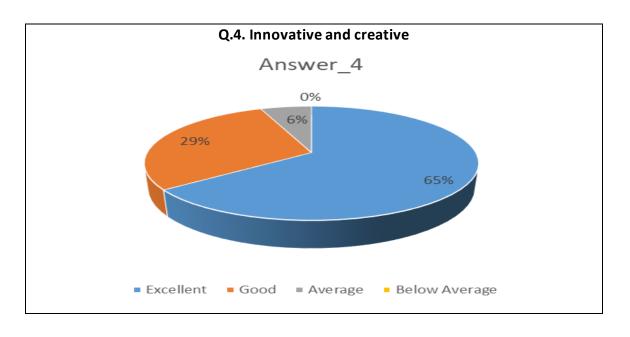

| Sr.<br>No. | Feedback<br>Value | Answer_<br>1 | Answer_<br>2 | Answer_<br>3 | Answer_<br>4 | Answer_<br>5 | Answer_<br>6 | Answer_<br>7 | Answer_<br>8 | Answer_<br>9 | Answer<br>10 | Answer<br>11 |
|------------|-------------------|--------------|--------------|--------------|--------------|--------------|--------------|--------------|--------------|--------------|--------------|--------------|
| 1          | Excellent         | 10           | 8            | 10           | 8            | 9            | 8            | 9            | 10           | 9            | 11           | 10           |
| 2          | Good              | 2            | 3            | 2            | 4            | 3            | 4            | 3            | 2            | 3            | 1            | 2            |
| 3          | Average           | 0            | 1            | 0            | 0            | 0            | 0            | 0            | 0            | 0            | 0            | 0            |
| 4          | Below<br>Average  | 0            | 0            | 0            | 0            | 0            | 0            | 0            | 0            | 0            | 0            | 0            |
| 5          | Total             | 12           | 12           | 12           | 12           | 12           | 12           | 12           | 12           | 12           | 12           | 12           |