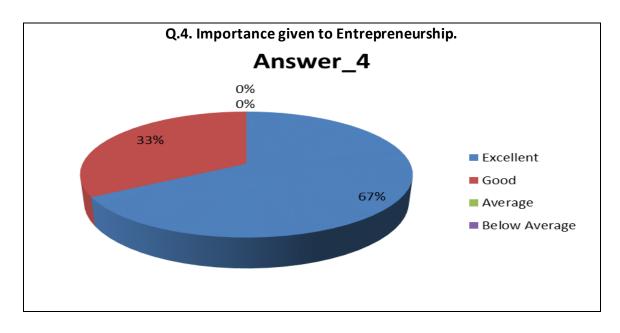

| Sr.<br>No. | Feedback<br>Value | Answer_1 | Answer_2 | Answer_3 | Answer_4 | Answer_5 | Answer_6 | Answer_7 | Answer_8 | Answer_9 | Answer10 |
|------------|-------------------|----------|----------|----------|----------|----------|----------|----------|----------|----------|----------|
| 1          | Excellent         | 15       | 11       | 14       | 11       | 13       | 12       | 11       | 12       | 14       | 10       |
| 2          | Good              | 2        | 5        | 3        | 5        | 3        | 5        | 4        | 5        | 2        | 7        |
| 3          | Average           | 0        | 1        | 0        | 1        | 1        | 0        | 2        | 0        | 1        | 0        |
| 4          | Below<br>Average  | 0        | 0        | 0        | 0        | 0        | 0        | 0        | 0        | 0        | 0        |
| 5          | Total             | 17       | 17       | 17       | 17       | 17       | 17       | 17       | 17       | 17       | 17       |