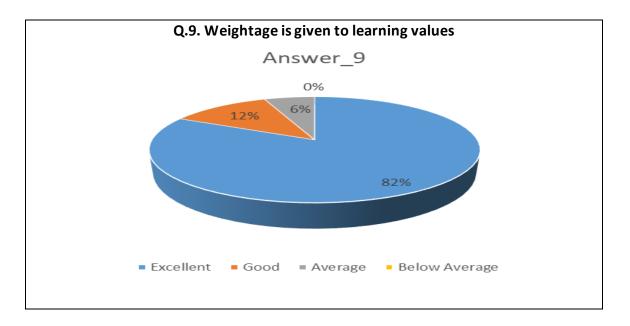

| Sr.<br>No. | Feedback<br>Value | Answer_1 | Answer_2 | Answer_3 | Answer_4 | Answer_5 | Answer_6 | Answer_7 | Answer_8 | Answer_9 | Answer10 |
|------------|-------------------|----------|----------|----------|----------|----------|----------|----------|----------|----------|----------|
| 1          | Excellent         | 386      | 269      | 348      | 374      | 343      | 358      | 350      | 348      | 323      | 336      |
| 2          | Good              | 639      | 707      | 636      | 633      | 636      | 647      | 663      | 659      | 685      | 640      |
| 3          | Average           | 47       | 95       | 78       | 55       | 89       | 70       | 62       | 63       | 59       | 97       |
| 4          | Below<br>Average  | 11       | 12       | 21       | 21       | 15       | 8        | 8        | 13       | 16       | 10       |
| 5          | Total             | 1083     | 1083     | 1083     | 1083     | 1083     | 1083     | 1083     | 1083     | 1083     | 1083     |