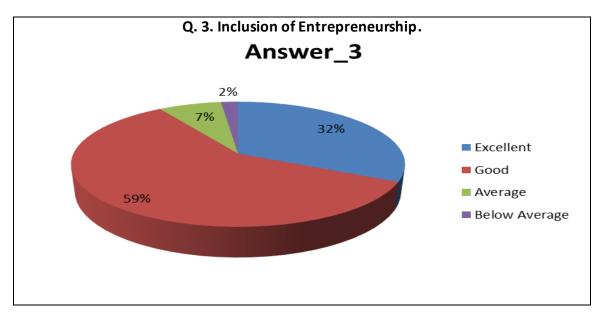

| Sr.<br>No. | Feedback<br>Value | Answer_1 | Answer_2 | Answer_3 | Answer_4 | Answer_5 | Answer_6 | Answer_7 | Answer_8 | Answer_9 | Answer10 |
|------------|-------------------|----------|----------|----------|----------|----------|----------|----------|----------|----------|----------|
| 1          | Excellent         | 386      | 269      | 348      | 374      | 343      | 358      | 350      | 348      | 323      | 336      |
| 2          | Good              | 639      | 707      | 636      | 633      | 636      | 647      | 663      | 659      | 685      | 640      |
| 3          | Average           | 47       | 95       | 78       | 55       | 89       | 70       | 62       | 63       | 59       | 97       |
| 4          | Below<br>Average  | 11       | 12       | 21       | 21       | 15       | 8        | 8        | 13       | 16       | 10       |
| 5          | Total             | 1083     | 1083     | 1083     | 1083     | 1083     | 1083     | 1083     | 1083     | 1083     | 1083     |