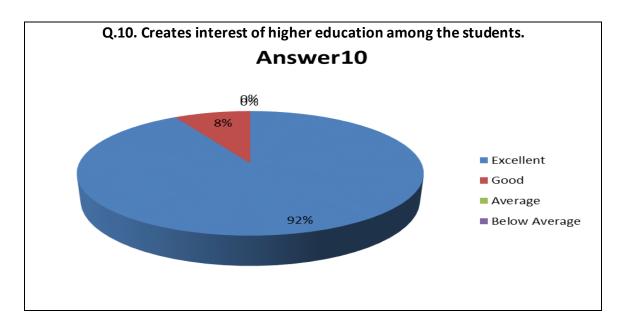

### Shri Swami Vivekanand Shikshan Sanstha Kolhapur's RAJE RAMRAO MAHAVIDYALAYA, JATH Alumni Feedback Analysis Report Academic Year: 2021-22

We collected the online feedback on curriculum of the alumni's on the link <u>http://www.rrcollege.org/feedback/feedback\_alumniadd.asp</u> placed on the college website. A total of **12** alumni filled the feedback form in the academic year 2021-22. Based on the responses of the alumni, its analysis is done as follows:

| Sr.<br>No. | Feedback<br>Value | Answer_<br>1 | Answer_<br>2 | Answer_<br>3 | Answer_<br>4 | Answer_<br>5 | Answer_<br>6 | Answer_<br>7 | Answer_<br>8 | Answer_<br>9 | Answer<br>10 | Answer<br>11 |
|------------|-------------------|--------------|--------------|--------------|--------------|--------------|--------------|--------------|--------------|--------------|--------------|--------------|
| 1          | Excellent         | 10           | 8            | 10           | 8            | 9            | 8            | 9            | 10           | 9            | 11           | 10           |
| 2          | Good              | 2            | 3            | 2            | 4            | 3            | 4            | 3            | 2            | 3            | 1            | 2            |
| 3          | Average           | 0            | 1            | 0            | 0            | 0            | 0            | 0            | 0            | 0            | 0            | 0            |
| 4          | Below<br>Average  | 0            | 0            | 0            | 0            | 0            | 0            | 0            | 0            | 0            | 0            | 0            |
| 5          | Total             | 12           | 12           | 12           | 12           | 12           | 12           | 12           | 12           | 12           | 12           | 12           |