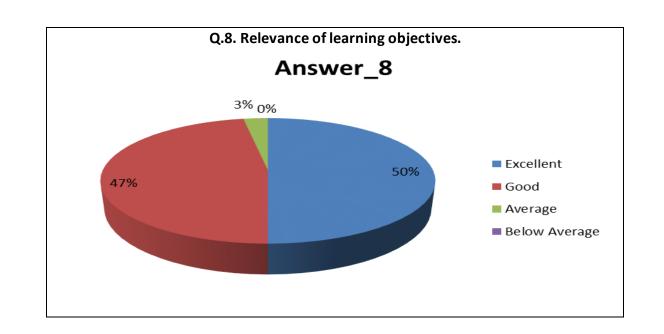

| Sr.<br>No. | Feedback<br>Value | Answer_1 | Answer_2 | Answer_3 | Answer_4 | Answer_5 | Answer_6 | Answer_7 | Answer_8 | Answer_9 | Answer10 |
|------------|-------------------|----------|----------|----------|----------|----------|----------|----------|----------|----------|----------|
| 1          | Excellent         | 386      | 269      | 348      | 374      | 343      | 358      | 350      | 348      | 323      | 336      |
| 2          | Good              | 639      | 707      | 636      | 633      | 636      | 647      | 663      | 659      | 685      | 640      |
| 3          | Average           | 47       | 95       | 78       | 55       | 89       | 70       | 62       | 63       | 59       | 97       |
| 4          | Below<br>Average  | 11       | 12       | 21       | 21       | 15       | 8        | 8        | 13       | 16       | 10       |
| 5          | Total             | 1083     | 1083     | 1083     | 1083     | 1083     | 1083     | 1083     | 1083     | 1083     | 1083     |