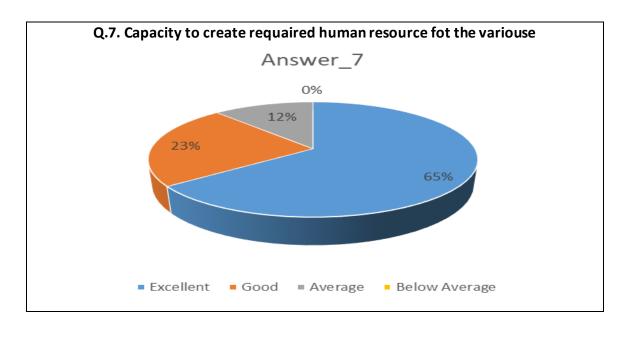

| Sr.<br>No. | Feedback<br>Value | Answer_1 | Answer_2 | Answer_3 | Answer_4 | Answer_5 | Answer_6 | Answer_7 | Answer_8 | Answer_9 | Answer10 |
|------------|-------------------|----------|----------|----------|----------|----------|----------|----------|----------|----------|----------|
| 1          | Excellent         | 386      | 269      | 348      | 374      | 343      | 358      | 350      | 348      | 323      | 336      |
| 2          | Good              | 639      | 707      | 636      | 633      | 636      | 647      | 663      | 659      | 685      | 640      |
| 3          | Average           | 47       | 95       | 78       | 55       | 89       | 70       | 62       | 63       | 59       | 97       |
| 4          | Below<br>Average  | 11       | 12       | 21       | 21       | 15       | 8        | 8        | 13       | 16       | 10       |
| 5          | Total             | 1083     | 1083     | 1083     | 1083     | 1083     | 1083     | 1083     | 1083     | 1083     | 1083     |