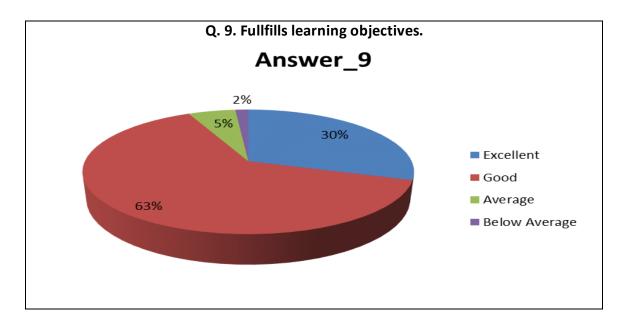

| Sr.<br>No. | Feedback<br>Value | Answer_1 | Answer_2 | Answer_3 | Answer_4 | Answer_5 | Answer_6 | Answer_7 | Answer_8 | Answer_9 | Answer10 |
|------------|-------------------|----------|----------|----------|----------|----------|----------|----------|----------|----------|----------|
| 1          | Excellent         | 386      | 269      | 348      | 374      | 343      | 358      | 350      | 348      | 323      | 336      |
| 2          | Good              | 639      | 707      | 636      | 633      | 636      | 647      | 663      | 659      | 685      | 640      |
| 3          | Average           | 47       | 95       | 78       | 55       | 89       | 70       | 62       | 63       | 59       | 97       |
| 4          | Below<br>Average  | 11       | 12       | 21       | 21       | 15       | 8        | 8        | 13       | 16       | 10       |
| 5          | Total             | 1083     | 1083     | 1083     | 1083     | 1083     | 1083     | 1083     | 1083     | 1083     | 1083     |