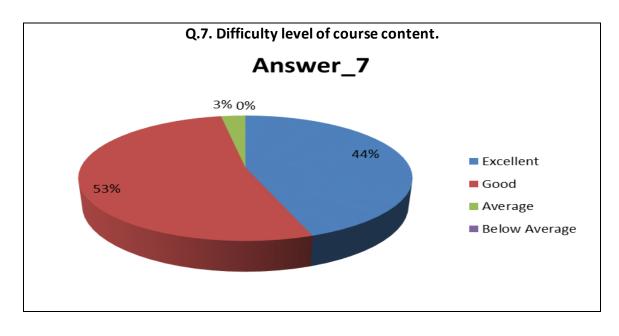

| Sr.<br>No. | Feedback<br>Value | Answer_1 | Answer_2 | Answer_3 | Answer_4 | Answer_5 | Answer_6 | Answer_7 | Answer_8 | Answer_9 | Answer10 |
|------------|-------------------|----------|----------|----------|----------|----------|----------|----------|----------|----------|----------|
| 1          | Excellent         | 386      | 269      | 348      | 374      | 343      | 358      | 350      | 348      | 323      | 336      |
| 2          | Good              | 639      | 707      | 636      | 633      | 636      | 647      | 663      | 659      | 685      | 640      |
| 3          | Average           | 47       | 95       | 78       | 55       | 89       | 70       | 62       | 63       | 59       | 97       |
| 4          | Below<br>Average  | 11       | 12       | 21       | 21       | 15       | 8        | 8        | 13       | 16       | 10       |
| 5          | Total             | 1083     | 1083     | 1083     | 1083     | 1083     | 1083     | 1083     | 1083     | 1083     | 1083     |