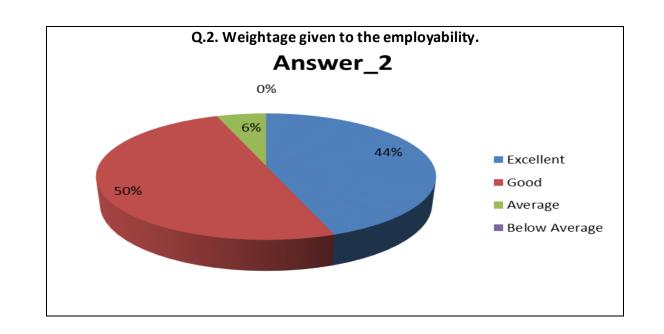

| Sr.<br>No. | Feedback<br>Value | Answer_1 | Answer_2 | Answer_3 | Answer_4 | Answer_5 | Answer_6 | Answer_7 | Answer_8 | Answer_9 | Answer10 |
|------------|-------------------|----------|----------|----------|----------|----------|----------|----------|----------|----------|----------|
| 1          | Excellent         | 386      | 269      | 348      | 374      | 343      | 358      | 350      | 348      | 323      | 336      |
| 2          | Good              | 639      | 707      | 636      | 633      | 636      | 647      | 663      | 659      | 685      | 640      |
| 3          | Average           | 47       | 95       | 78       | 55       | 89       | 70       | 62       | 63       | 59       | 97       |
| 4          | Below<br>Average  | 11       | 12       | 21       | 21       | 15       | 8        | 8        | 13       | 16       | 10       |
| 5          | Total             | 1083     | 1083     | 1083     | 1083     | 1083     | 1083     | 1083     | 1083     | 1083     | 1083     |