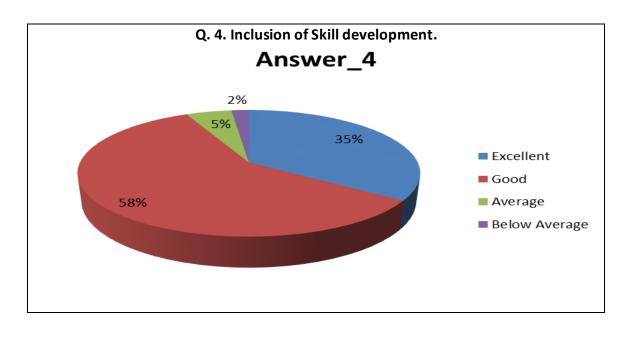

| Sr.<br>No. | Feedback<br>Value | Answer_1 | Answer_2 | Answer_3 | Answer_4 | Answer_5 | Answer_6 | Answer_7 | Answer_8 | Answer_9 | Answer10 |
|------------|-------------------|----------|----------|----------|----------|----------|----------|----------|----------|----------|----------|
| 1          | Excellent         | 386      | 269      | 348      | 374      | 343      | 358      | 350      | 348      | 323      | 336      |
| 2          | Good              | 639      | 707      | 636      | 633      | 636      | 647      | 663      | 659      | 685      | 640      |
| 3          | Average           | 47       | 95       | 78       | 55       | 89       | 70       | 62       | 63       | 59       | 97       |
| 4          | Below<br>Average  | 11       | 12       | 21       | 21       | 15       | 8        | 8        | 13       | 16       | 10       |
| 5          | Total             | 1083     | 1083     | 1083     | 1083     | 1083     | 1083     | 1083     | 1083     | 1083     | 1083     |