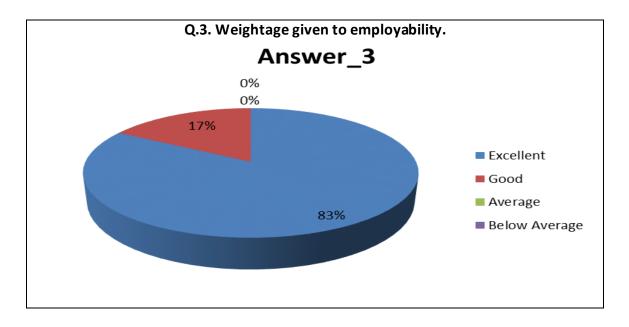

| Sr.<br>No. | Feedback<br>Value | Answer_1 | Answer_2 | Answer_3 | Answer_4 | Answer_5 | Answer_6 | Answer_7 | Answer_8 | Answer_9 | Answer10 |
|------------|-------------------|----------|----------|----------|----------|----------|----------|----------|----------|----------|----------|
| 1          | Excellent         | 15       | 11       | 14       | 11       | 13       | 12       | 11       | 12       | 14       | 10       |
| 2          | Good              | 2        | 5        | 3        | 5        | 3        | 5        | 4        | 5        | 2        | 7        |
| 3          | Average           | 0        | 1        | 0        | 1        | 1        | 0        | 2        | 0        | 1        | 0        |
| 4          | Below<br>Average  | 0        | 0        | 0        | 0        | 0        | 0        | 0        | 0        | 0        | 0        |
| 5          | Total             | 17       | 17       | 17       | 17       | 17       | 17       | 17       | 17       | 17       | 17       |