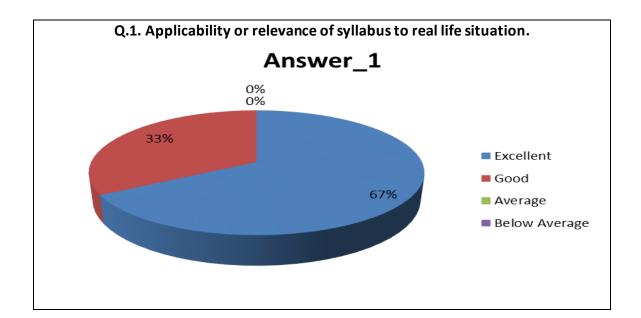

| Sr.<br>No. | Feedback<br>Value | Answer_1 | Answer_2 | Answer_3 | Answer_4 | Answer_5 | Answer_6 | Answer_7 | Answer_8 | Answer_9 | Answer10 |
|------------|-------------------|----------|----------|----------|----------|----------|----------|----------|----------|----------|----------|
| 1          | Excellent         | 386      | 269      | 348      | 374      | 343      | 358      | 350      | 348      | 323      | 336      |
| 2          | Good              | 639      | 707      | 636      | 633      | 636      | 647      | 663      | 659      | 685      | 640      |
| 3          | Average           | 47       | 95       | 78       | 55       | 89       | 70       | 62       | 63       | 59       | 97       |
| 4          | Below<br>Average  | 11       | 12       | 21       | 21       | 15       | 8        | 8        | 13       | 16       | 10       |
| 5          | Total             | 1083     | 1083     | 1083     | 1083     | 1083     | 1083     | 1083     | 1083     | 1083     | 1083     |