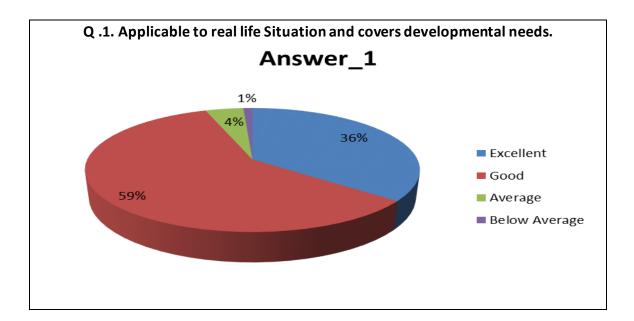

| Sr.<br>No. | Feedback<br>Value | Answer_1 | Answer_2 | Answer_3 | Answer_4 | Answer_5 | Answer_6 | Answer_7 | Answer_8 | Answer_9 | Answer10 |
|------------|-------------------|----------|----------|----------|----------|----------|----------|----------|----------|----------|----------|
| 1          | Excellent         | 386      | 269      | 348      | 374      | 343      | 358      | 350      | 348      | 323      | 336      |
| 2          | Good              | 639      | 707      | 636      | 633      | 636      | 647      | 663      | 659      | 685      | 640      |
| 3          | Average           | 47       | 95       | 78       | 55       | 89       | 70       | 62       | 63       | 59       | 97       |
| 4          | Below<br>Average  | 11       | 12       | 21       | 21       | 15       | 8        | 8        | 13       | 16       | 10       |
| 5          | Total             | 1083     | 1083     | 1083     | 1083     | 1083     | 1083     | 1083     | 1083     | 1083     | 1083     |