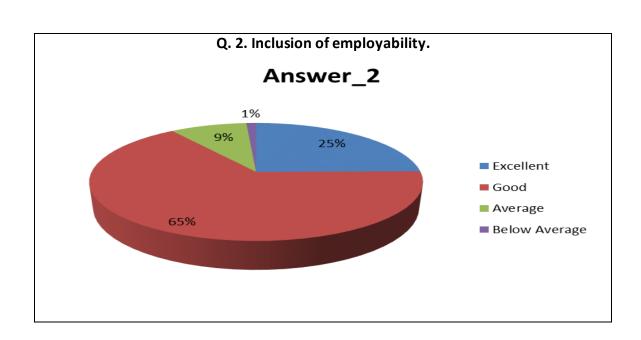

| Sr.<br>No. | Feedback<br>Value | Answer_1 | Answer_2 | Answer_3 | Answer_4 | Answer_5 | Answer_6 | Answer_7 | Answer_8 | Answer_9 | Answer10 |
|------------|-------------------|----------|----------|----------|----------|----------|----------|----------|----------|----------|----------|
| 1          | Excellent         | 386      | 269      | 348      | 374      | 343      | 358      | 350      | 348      | 323      | 336      |
| 2          | Good              | 639      | 707      | 636      | 633      | 636      | 647      | 663      | 659      | 685      | 640      |
| 3          | Average           | 47       | 95       | 78       | 55       | 89       | 70       | 62       | 63       | 59       | 97       |
| 4          | Below<br>Average  | 11       | 12       | 21       | 21       | 15       | 8        | 8        | 13       | 16       | 10       |
| 5          | Total             | 1083     | 1083     | 1083     | 1083     | 1083     | 1083     | 1083     | 1083     | 1083     | 1083     |