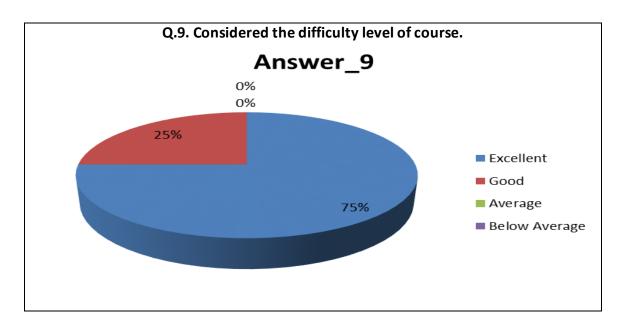

### Shri Swami Vivekanand Shikshan Sanstha Kolhapur's RAJE RAMRAO MAHAVIDYALAYA, JATH Alumni Feedback Analysis Report Academic Year: 2021-22

We collected the online feedback on curriculum of the alumni's on the link <u>http://www.rrcollege.org/feedback/feedback\_alumniadd.asp</u> placed on the college website. A total of **12** alumni filled the feedback form in the academic year 2021-22. Based on the responses of the alumni, its analysis is done as follows:

| Sr.<br>No. | Feedback<br>Value | Answer_<br>1 | Answer_<br>2 | Answer_<br>3 | Answer_<br>4 | Answer_<br>5 | Answer_<br>6 | Answer_<br>7 | Answer_<br>8 | Answer_<br>9 | Answer<br>10 | Answer<br>11 |
|------------|-------------------|--------------|--------------|--------------|--------------|--------------|--------------|--------------|--------------|--------------|--------------|--------------|
| 1          | Excellent         | 10           | 8            | 10           | 8            | 9            | 8            | 9            | 10           | 9            | 11           | 10           |
| 2          | Good              | 2            | 3            | 2            | 4            | 3            | 4            | 3            | 2            | 3            | 1            | 2            |
| 3          | Average           | 0            | 1            | 0            | 0            | 0            | 0            | 0            | 0            | 0            | 0            | 0            |
| 4          | Below<br>Average  | 0            | 0            | 0            | 0            | 0            | 0            | 0            | 0            | 0            | 0            | 0            |
| 5          | Total             | 12           | 12           | 12           | 12           | 12           | 12           | 12           | 12           | 12           | 12           | 12           |