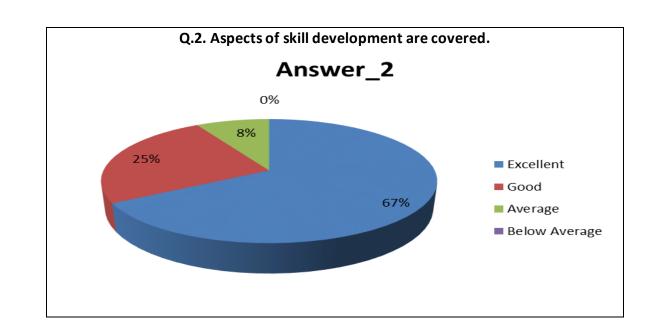

| Sr.<br>No. | Feedback<br>Value | Answer_1 | Answer_2 | Answer_3 | Answer_4 | Answer_5 | Answer_6 | Answer_7 | Answer_8 | Answer_9 | Answer10 |
|------------|-------------------|----------|----------|----------|----------|----------|----------|----------|----------|----------|----------|
| 1          | Excellent         | 15       | 11       | 14       | 11       | 13       | 12       | 11       | 12       | 14       | 10       |
| 2          | Good              | 2        | 5        | 3        | 5        | 3        | 5        | 4        | 5        | 2        | 7        |
| 3          | Average           | 0        | 1        | 0        | 1        | 1        | 0        | 2        | 0        | 1        | 0        |
| 4          | Below<br>Average  | 0        | 0        | 0        | 0        | 0        | 0        | 0        | 0        | 0        | 0        |
| 5          | Total             | 17       | 17       | 17       | 17       | 17       | 17       | 17       | 17       | 17       | 17       |