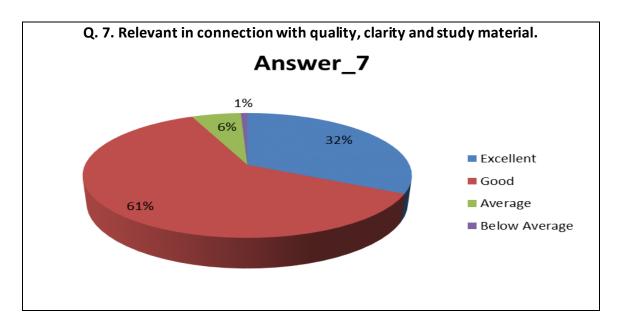

| Sr.<br>No. | Feedback<br>Value | Answer_1 | Answer_2 | Answer_3 | Answer_4 | Answer_5 | Answer_6 | Answer_7 | Answer_8 | Answer_9 | Answer10 |
|------------|-------------------|----------|----------|----------|----------|----------|----------|----------|----------|----------|----------|
| 1          | Excellent         | 386      | 269      | 348      | 374      | 343      | 358      | 350      | 348      | 323      | 336      |
| 2          | Good              | 639      | 707      | 636      | 633      | 636      | 647      | 663      | 659      | 685      | 640      |
| 3          | Average           | 47       | 95       | 78       | 55       | 89       | 70       | 62       | 63       | 59       | 97       |
| 4          | Below<br>Average  | 11       | 12       | 21       | 21       | 15       | 8        | 8        | 13       | 16       | 10       |
| 5          | Total             | 1083     | 1083     | 1083     | 1083     | 1083     | 1083     | 1083     | 1083     | 1083     | 1083     |