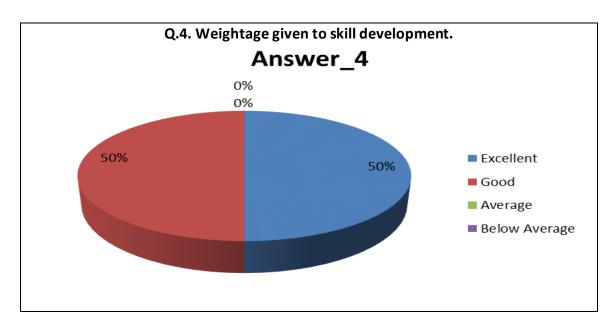

| Sr.<br>No. | Feedback<br>Value | Answer_<br>1 | Answer_<br>2 | Answer_<br>3 | Answer_<br>4 | Answer_<br>5 | Answer_<br>6 | Answer_<br>7 | Answer_<br>8 | Answer_<br>9 | Answer<br>10 | Answer<br>11 |
|------------|-------------------|--------------|--------------|--------------|--------------|--------------|--------------|--------------|--------------|--------------|--------------|--------------|
| 1          | Excellent         | 10           | 8            | 10           | 8            | 9            | 8            | 9            | 10           | 9            | 11           | 10           |
| 2          | Good              | 2            | 3            | 2            | 4            | 3            | 4            | 3            | 2            | 3            | 1            | 2            |
| 3          | Average           | 0            | 1            | 0            | 0            | 0            | 0            | 0            | 0            | 0            | 0            | 0            |
| 4          | Below<br>Average  | 0            | 0            | 0            | 0            | 0            | 0            | 0            | 0            | 0            | 0            | 0            |
| 5          | Total             | 12           | 12           | 12           | 12           | 12           | 12           | 12           | 12           | 12           | 12           | 12           |