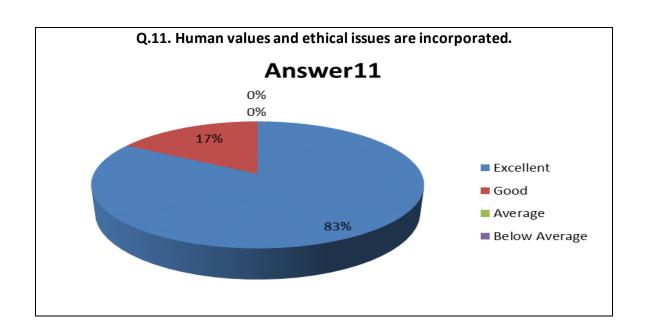

### Shri Swami Vivekanand Shikshan Sanstha Kolhapur's RAJE RAMRAO MAHAVIDYALAYA, JATH Alumni Feedback Analysis Report Academic Year: 2021-22

We collected the online feedback on curriculum of the alumni's on the link <u>http://www.rrcollege.org/feedback/feedback\_alumniadd.asp</u> placed on the college website. A total of **12** alumni filled the feedback form in the academic year 2021-22. Based on the responses of the alumni, its analysis is done as follows:

| Sr.<br>No. | Feedback<br>Value | Answer_<br>1 | Answer_<br>2 | Answer_<br>3 | Answer_<br>4 | Answer_<br>5 | Answer_<br>6 | Answer_<br>7 | Answer_<br>8 | Answer_<br>9 | Answer<br>10 | Answer<br>11 |
|------------|-------------------|--------------|--------------|--------------|--------------|--------------|--------------|--------------|--------------|--------------|--------------|--------------|
| 1          | Excellent         | 10           | 8            | 10           | 8            | 9            | 8            | 9            | 10           | 9            | 11           | 10           |
| 2          | Good              | 2            | 3            | 2            | 4            | 3            | 4            | 3            | 2            | 3            | 1            | 2            |
| 3          | Average           | 0            | 1            | 0            | 0            | 0            | 0            | 0            | 0            | 0            | 0            | 0            |
| 4          | Below<br>Average  | 0            | 0            | 0            | 0            | 0            | 0            | 0            | 0            | 0            | 0            | 0            |
| 5          | Total             | 12           | 12           | 12           | 12           | 12           | 12           | 12           | 12           | 12           | 12           | 12           |