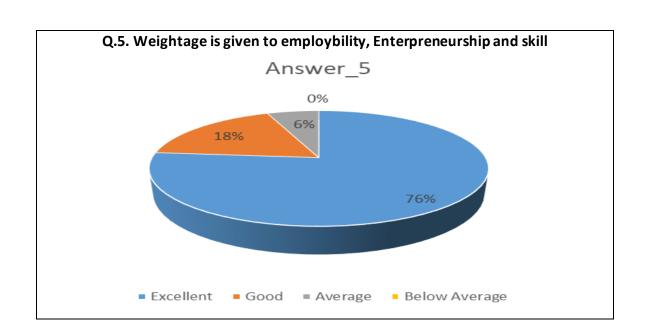

| Sr.<br>No. | Feedback<br>Value | Answer_<br>1 | Answer_<br>2 | Answer_<br>3 | Answer_<br>4 | Answer_<br>5 | Answer_<br>6 | Answer_<br>7 | Answer_<br>8 | Answer_<br>9 | Answer<br>10 | Answer<br>11 |
|------------|-------------------|--------------|--------------|--------------|--------------|--------------|--------------|--------------|--------------|--------------|--------------|--------------|
| 1          | Excellent         | 10           | 8            | 10           | 8            | 9            | 8            | 9            | 10           | 9            | 11           | 10           |
| 2          | Good              | 2            | 3            | 2            | 4            | 3            | 4            | 3            | 2            | 3            | 1            | 2            |
| 3          | Average           | 0            | 1            | 0            | 0            | 0            | 0            | 0            | 0            | 0            | 0            | 0            |
| 4          | Below<br>Average  | 0            | 0            | 0            | 0            | 0            | 0            | 0            | 0            | 0            | 0            | 0            |
| 5          | Total             | 12           | 12           | 12           | 12           | 12           | 12           | 12           | 12           | 12           | 12           | 12           |