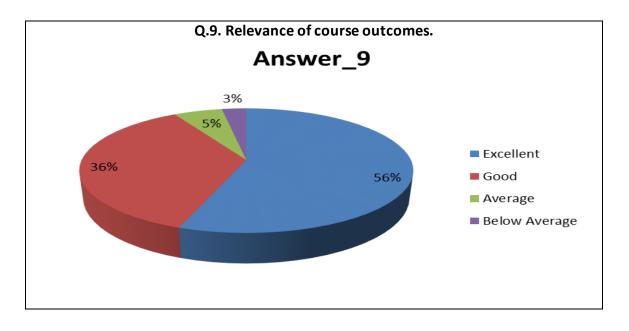

| Sr.<br>No. | Feedback<br>Value | Answer_1 | Answer_2 | Answer_3 | Answer_4 | Answer_5 | Answer_6 | Answer_7 | Answer_8 | Answer_9 | Answer10 |
|------------|-------------------|----------|----------|----------|----------|----------|----------|----------|----------|----------|----------|
| 1          | Excellent         | 386      | 269      | 348      | 374      | 343      | 358      | 350      | 348      | 323      | 336      |
| 2          | Good              | 639      | 707      | 636      | 633      | 636      | 647      | 663      | 659      | 685      | 640      |
| 3          | Average           | 47       | 95       | 78       | 55       | 89       | 70       | 62       | 63       | 59       | 97       |
| 4          | Below<br>Average  | 11       | 12       | 21       | 21       | 15       | 8        | 8        | 13       | 16       | 10       |
| 5          | Total             | 1083     | 1083     | 1083     | 1083     | 1083     | 1083     | 1083     | 1083     | 1083     | 1083     |