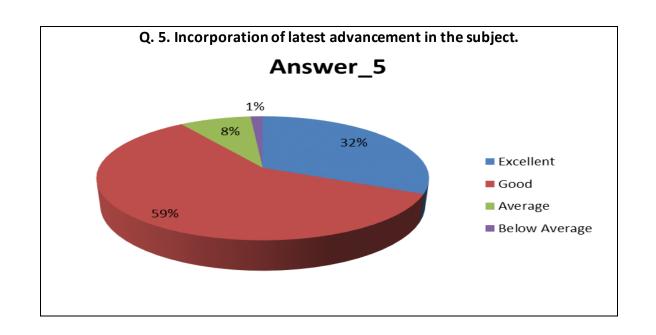

| Sr.<br>No. | Feedback<br>Value | Answer_1 | Answer_2 | Answer_3 | Answer_4 | Answer_5 | Answer_6 | Answer_7 | Answer_8 | Answer_9 | Answer10 |
|------------|-------------------|----------|----------|----------|----------|----------|----------|----------|----------|----------|----------|
| 1          | Excellent         | 386      | 269      | 348      | 374      | 343      | 358      | 350      | 348      | 323      | 336      |
| 2          | Good              | 639      | 707      | 636      | 633      | 636      | 647      | 663      | 659      | 685      | 640      |
| 3          | Average           | 47       | 95       | 78       | 55       | 89       | 70       | 62       | 63       | 59       | 97       |
| 4          | Below<br>Average  | 11       | 12       | 21       | 21       | 15       | 8        | 8        | 13       | 16       | 10       |
| 5          | Total             | 1083     | 1083     | 1083     | 1083     | 1083     | 1083     | 1083     | 1083     | 1083     | 1083     |