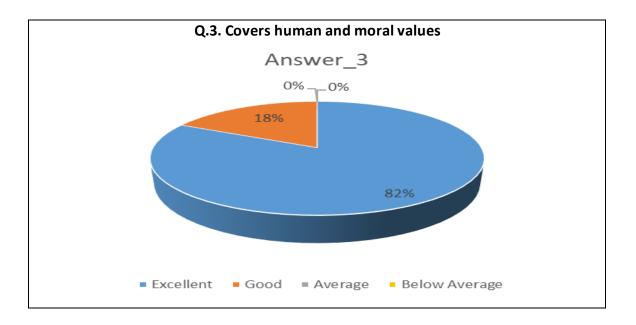

| Sr.<br>No. | Feedback<br>Value | Answer_<br>1 | Answer_<br>2 | Answer_<br>3 | Answer_<br>4 | Answer_<br>5 | Answer_<br>6 | Answer_<br>7 | Answer_<br>8 | Answer_<br>9 | Answer<br>10 | Answer<br>11 |
|------------|-------------------|--------------|--------------|--------------|--------------|--------------|--------------|--------------|--------------|--------------|--------------|--------------|
| 1          | Excellent         | 10           | 8            | 10           | 8            | 9            | 8            | 9            | 10           | 9            | 11           | 10           |
| 2          | Good              | 2            | 3            | 2            | 4            | 3            | 4            | 3            | 2            | 3            | 1            | 2            |
| 3          | Average           | 0            | 1            | 0            | 0            | 0            | 0            | 0            | 0            | 0            | 0            | 0            |
| 4          | Below<br>Average  | 0            | 0            | 0            | 0            | 0            | 0            | 0            | 0            | 0            | 0            | 0            |
| 5          | Total             | 12           | 12           | 12           | 12           | 12           | 12           | 12           | 12           | 12           | 12           | 12           |