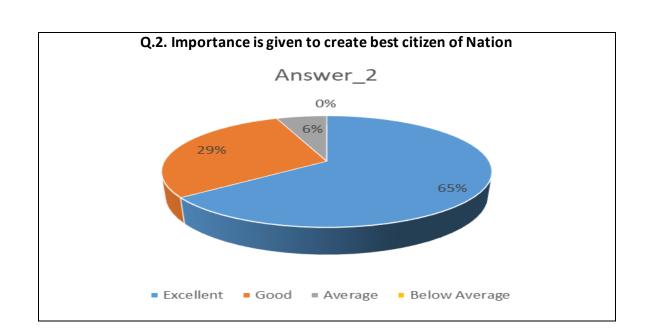

| Sr.<br>No. | Feedback<br>Value | Answer_<br>1 | Answer_<br>2 | Answer_<br>3 | Answer_<br>4 | Answer_<br>5 | Answer_<br>6 | Answer_<br>7 | Answer_<br>8 | Answer_<br>9 | Answer<br>10 | Answer<br>11 |
|------------|-------------------|--------------|--------------|--------------|--------------|--------------|--------------|--------------|--------------|--------------|--------------|--------------|
| 1          | Excellent         | 10           | 8            | 10           | 8            | 9            | 8            | 9            | 10           | 9            | 11           | 10           |
| 2          | Good              | 2            | 3            | 2            | 4            | 3            | 4            | 3            | 2            | 3            | 1            | 2            |
| 3          | Average           | 0            | 1            | 0            | 0            | 0            | 0            | 0            | 0            | 0            | 0            | 0            |
| 4          | Below<br>Average  | 0            | 0            | 0            | 0            | 0            | 0            | 0            | 0            | 0            | 0            | 0            |
| 5          | Total             | 12           | 12           | 12           | 12           | 12           | 12           | 12           | 12           | 12           | 12           | 12           |