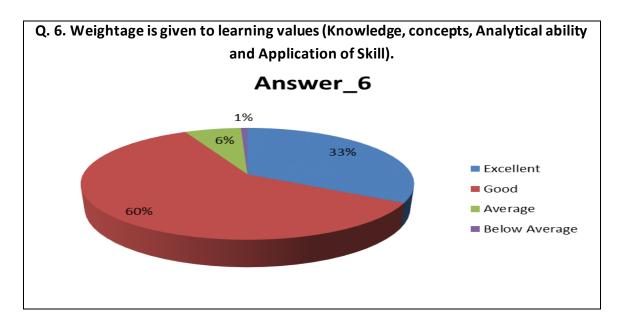

| Sr.<br>No. | Feedback<br>Value | Answer_1 | Answer_2 | Answer_3 | Answer_4 | Answer_5 | Answer_6 | Answer_7 | Answer_8 | Answer_9 | Answer10 |
|------------|-------------------|----------|----------|----------|----------|----------|----------|----------|----------|----------|----------|
| 1          | Excellent         | 386      | 269      | 348      | 374      | 343      | 358      | 350      | 348      | 323      | 336      |
| 2          | Good              | 639      | 707      | 636      | 633      | 636      | 647      | 663      | 659      | 685      | 640      |
| 3          | Average           | 47       | 95       | 78       | 55       | 89       | 70       | 62       | 63       | 59       | 97       |
| 4          | Below<br>Average  | 11       | 12       | 21       | 21       | 15       | 8        | 8        | 13       | 16       | 10       |
| 5          | Total             | 1083     | 1083     | 1083     | 1083     | 1083     | 1083     | 1083     | 1083     | 1083     | 1083     |