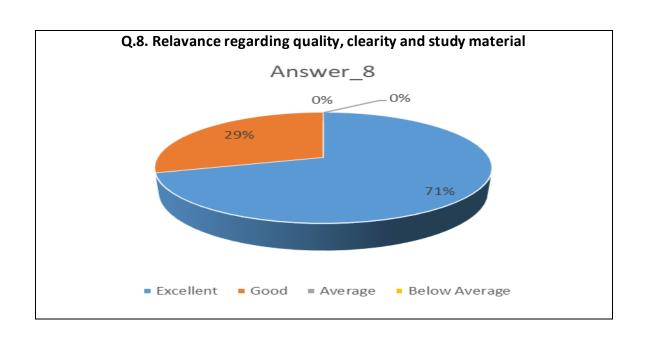

| Sr.<br>No. | Feedback<br>Value | Answer_1 | Answer_2 | Answer_3 | Answer_4 | Answer_5 | Answer_6 | Answer_7 | Answer_8 | Answer_9 | Answer10 |
|------------|-------------------|----------|----------|----------|----------|----------|----------|----------|----------|----------|----------|
| 1          | Excellent         | 386      | 269      | 348      | 374      | 343      | 358      | 350      | 348      | 323      | 336      |
| 2          | Good              | 639      | 707      | 636      | 633      | 636      | 647      | 663      | 659      | 685      | 640      |
| 3          | Average           | 47       | 95       | 78       | 55       | 89       | 70       | 62       | 63       | 59       | 97       |
| 4          | Below<br>Average  | 11       | 12       | 21       | 21       | 15       | 8        | 8        | 13       | 16       | 10       |
| 5          | Total             | 1083     | 1083     | 1083     | 1083     | 1083     | 1083     | 1083     | 1083     | 1083     | 1083     |