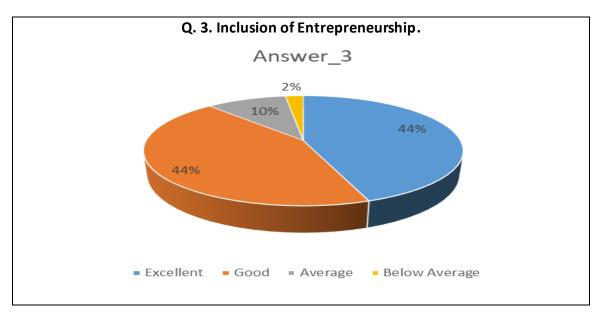

| Sr.<br>No. | Feedback<br>Value | Answer_1 | Answer_2 | Answer_3 | Answer_4 | Answer_5 | Answer_6 | Answer_7 | Answer_8 | Answer_9 | Answer10 |
|------------|-------------------|----------|----------|----------|----------|----------|----------|----------|----------|----------|----------|
| 1          | Excellent         | 515      | 399      | 432      | 460      | 424      | 460      | 438      | 456      | 447      | 418      |
| 2          | Good              | 394      | 485      | 426      | 409      | 441      | 409      | 451      | 414      | 410      | 431      |
| 3          | Average           | 53       | 76       | 94       | 82       | 94       | 79       | 62       | 85       | 97       | 96       |
| 4          | Below<br>Average  | 11       | 13       | 21       | 22       | 14       | 25       | 22       | 18       | 19       | 28       |
| 5          | Total             | 973      | 973      | 973      | 973      | 973      | 973      | 973      | 973      | 973      | 973      |