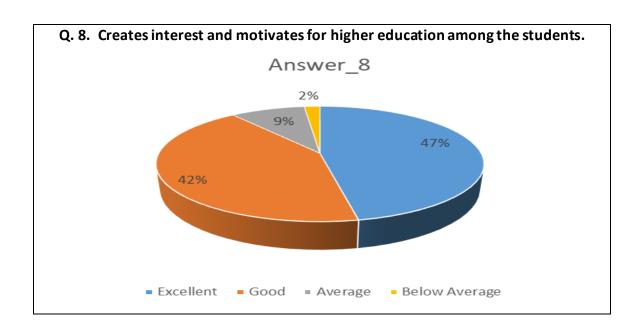

| Sr.<br>No. | Feedback<br>Value | Answer_1 | Answer_2 | Answer_3 | Answer_4 | Answer_5 | Answer_6 | Answer_7 | Answer_8 | Answer_9 | Answer10 |
|------------|-------------------|----------|----------|----------|----------|----------|----------|----------|----------|----------|----------|
| 1          | Excellent         | 515      | 399      | 432      | 460      | 424      | 460      | 438      | 456      | 447      | 418      |
| 2          | Good              | 394      | 485      | 426      | 409      | 441      | 409      | 451      | 414      | 410      | 431      |
| 3          | Average           | 53       | 76       | 94       | 82       | 94       | 79       | 62       | 85       | 97       | 96       |
| 4          | Below<br>Average  | 11       | 13       | 21       | 22       | 14       | 25       | 22       | 18       | 19       | 28       |
| 5          | Total             | 973      | 973      | 973      | 973      | 973      | 973      | 973      | 973      | 973      | 973      |