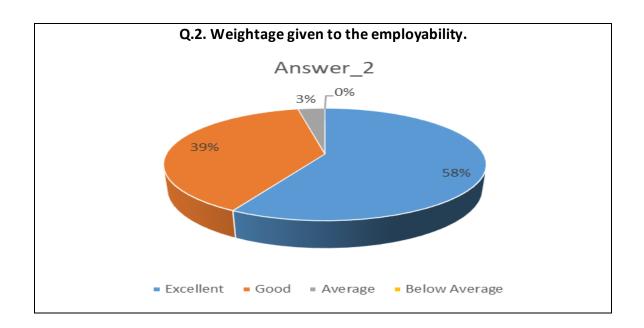

| Sr.<br>No. | Feedback<br>Value | Answer_1 | Answer_2 | Answer_3 | Answer_4 | Answer_5 | Answer_6 | Answer_7 | Answer_8 | Answer_9 | Answer10 |
|------------|-------------------|----------|----------|----------|----------|----------|----------|----------|----------|----------|----------|
| 1          | Excellent         | 515      | 399      | 432      | 460      | 424      | 460      | 438      | 456      | 447      | 418      |
| 2          | Good              | 394      | 485      | 426      | 409      | 441      | 409      | 451      | 414      | 410      | 431      |
| 3          | Average           | 53       | 76       | 94       | 82       | 94       | 79       | 62       | 85       | 97       | 96       |
| 4          | Below<br>Average  | 11       | 13       | 21       | 22       | 14       | 25       | 22       | 18       | 19       | 28       |
| 5          | Total             | 973      | 973      | 973      | 973      | 973      | 973      | 973      | 973      | 973      | 973      |