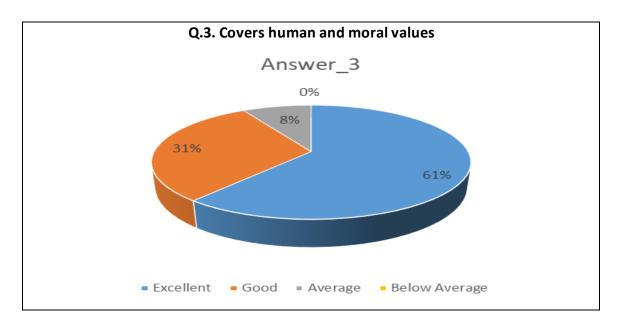

| Sr.<br>No. | Feedback<br>Value | Answer_1 | Answer_2 | Answer_3 | Answer_4 | Answer_5 | Answer_6 | Answer_7 | Answer_8 | Answer_9 | Answer10 |
|------------|-------------------|----------|----------|----------|----------|----------|----------|----------|----------|----------|----------|
| 1          | Excellent         | 515      | 399      | 432      | 460      | 424      | 460      | 438      | 456      | 447      | 418      |
| 2          | Good              | 394      | 485      | 426      | 409      | 441      | 409      | 451      | 414      | 410      | 431      |
| 3          | Average           | 53       | 76       | 94       | 82       | 94       | 79       | 62       | 85       | 97       | 96       |
| 4          | Below<br>Average  | 11       | 13       | 21       | 22       | 14       | 25       | 22       | 18       | 19       | 28       |
| 5          | Total             | 973      | 973      | 973      | 973      | 973      | 973      | 973      | 973      | 973      | 973      |