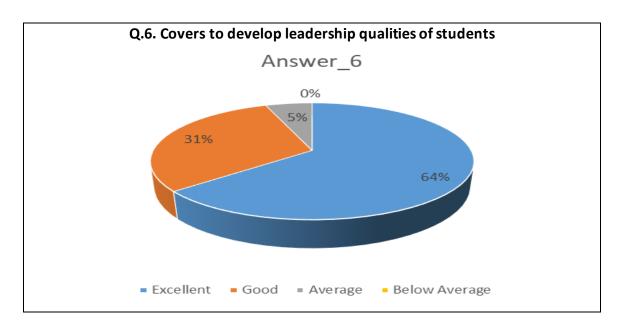

| Sr.<br>No. | Feedback<br>Value | Answer_1 | Answer_2 | Answer_3 | Answer_4 | Answer_5 | Answer_6 | Answer_7 | Answer_8 | Answer_9 | Answer10 |
|------------|-------------------|----------|----------|----------|----------|----------|----------|----------|----------|----------|----------|
| 1          | Excellent         | 515      | 399      | 432      | 460      | 424      | 460      | 438      | 456      | 447      | 418      |
| 2          | Good              | 394      | 485      | 426      | 409      | 441      | 409      | 451      | 414      | 410      | 431      |
| 3          | Average           | 53       | 76       | 94       | 82       | 94       | 79       | 62       | 85       | 97       | 96       |
| 4          | Below<br>Average  | 11       | 13       | 21       | 22       | 14       | 25       | 22       | 18       | 19       | 28       |
| 5          | Total             | 973      | 973      | 973      | 973      | 973      | 973      | 973      | 973      | 973      | 973      |