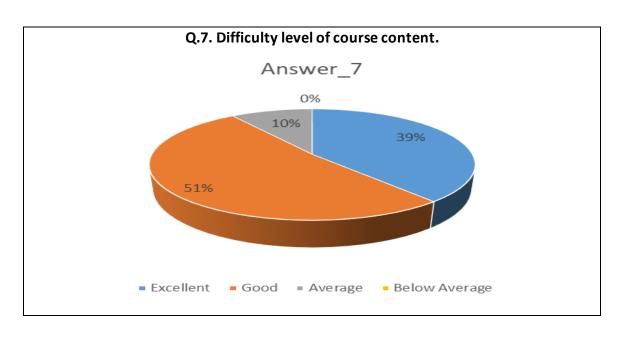

| Sr.<br>No. | Feedback<br>Value | Answer_1 | Answer_2 | Answer_3 | Answer_4 | Answer_5 | Answer_6 | Answer_7 | Answer_8 | Answer_9 | Answer10 |
|------------|-------------------|----------|----------|----------|----------|----------|----------|----------|----------|----------|----------|
| 1          | Excellent         | 515      | 399      | 432      | 460      | 424      | 460      | 438      | 456      | 447      | 418      |
| 2          | Good              | 394      | 485      | 426      | 409      | 441      | 409      | 451      | 414      | 410      | 431      |
| 3          | Average           | 53       | 76       | 94       | 82       | 94       | 79       | 62       | 85       | 97       | 96       |
| 4          | Below<br>Average  | 11       | 13       | 21       | 22       | 14       | 25       | 22       | 18       | 19       | 28       |
| 5          | Total             | 973      | 973      | 973      | 973      | 973      | 973      | 973      | 973      | 973      | 973      |