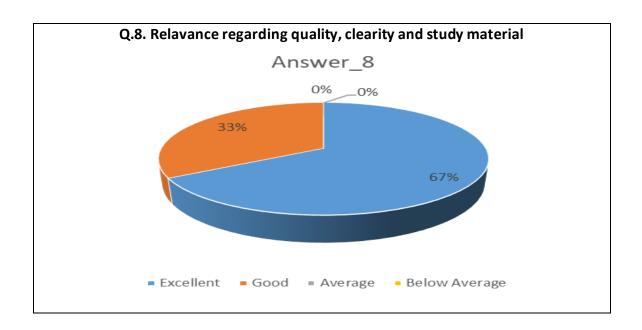

| Sr.<br>No. | Feedback<br>Value | Answer_1 | Answer_2 | Answer_3 | Answer_4 | Answer_5 | Answer_6 | Answer_7 | Answer_8 | Answer_9 | Answer10 |
|------------|-------------------|----------|----------|----------|----------|----------|----------|----------|----------|----------|----------|
| 1          | Excellent         | 515      | 399      | 432      | 460      | 424      | 460      | 438      | 456      | 447      | 418      |
| 2          | Good              | 394      | 485      | 426      | 409      | 441      | 409      | 451      | 414      | 410      | 431      |
| 3          | Average           | 53       | 76       | 94       | 82       | 94       | 79       | 62       | 85       | 97       | 96       |
| 4          | Below<br>Average  | 11       | 13       | 21       | 22       | 14       | 25       | 22       | 18       | 19       | 28       |
| 5          | Total             | 973      | 973      | 973      | 973      | 973      | 973      | 973      | 973      | 973      | 973      |