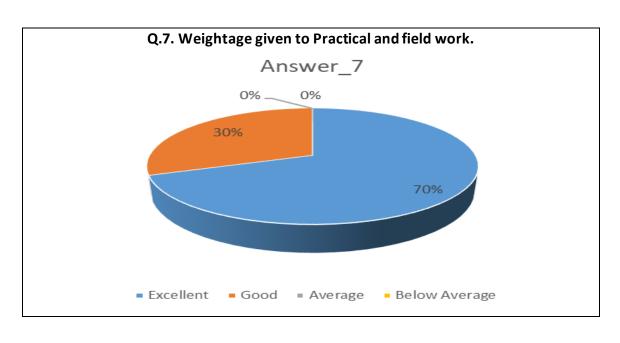

| Sr.<br>No. | Feedback<br>Value | Answer_1 | Answer_2 | Answer_3 | Answer_4 | Answer_5 | Answer_6 | Answer_7 | Answer_8 | Answer_9 | Answer10 |
|------------|-------------------|----------|----------|----------|----------|----------|----------|----------|----------|----------|----------|
| 1          | Excellent         | 515      | 399      | 432      | 460      | 424      | 460      | 438      | 456      | 447      | 418      |
| 2          | Good              | 394      | 485      | 426      | 409      | 441      | 409      | 451      | 414      | 410      | 431      |
| 3          | Average           | 53       | 76       | 94       | 82       | 94       | 79       | 62       | 85       | 97       | 96       |
| 4          | Below<br>Average  | 11       | 13       | 21       | 22       | 14       | 25       | 22       | 18       | 19       | 28       |
| 5          | Total             | 973      | 973      | 973      | 973      | 973      | 973      | 973      | 973      | 973      | 973      |