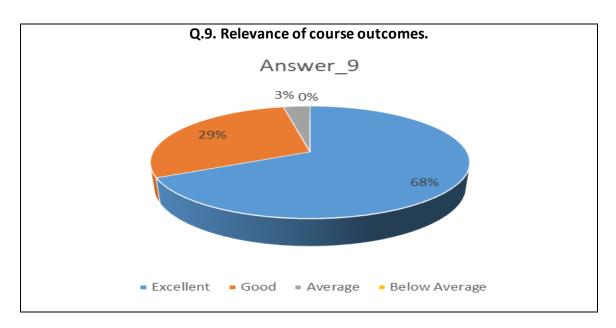

| Sr.<br>No. | Feedback<br>Value | Answer_1 | Answer_2 | Answer_3 | Answer_4 | Answer_5 | Answer_6 | Answer_7 | Answer_8 | Answer_9 | Answer10 |
|------------|-------------------|----------|----------|----------|----------|----------|----------|----------|----------|----------|----------|
| 1          | Excellent         | 515      | 399      | 432      | 460      | 424      | 460      | 438      | 456      | 447      | 418      |
| 2          | Good              | 394      | 485      | 426      | 409      | 441      | 409      | 451      | 414      | 410      | 431      |
| 3          | Average           | 53       | 76       | 94       | 82       | 94       | 79       | 62       | 85       | 97       | 96       |
| 4          | Below<br>Average  | 11       | 13       | 21       | 22       | 14       | 25       | 22       | 18       | 19       | 28       |
| 5          | Total             | 973      | 973      | 973      | 973      | 973      | 973      | 973      | 973      | 973      | 973      |