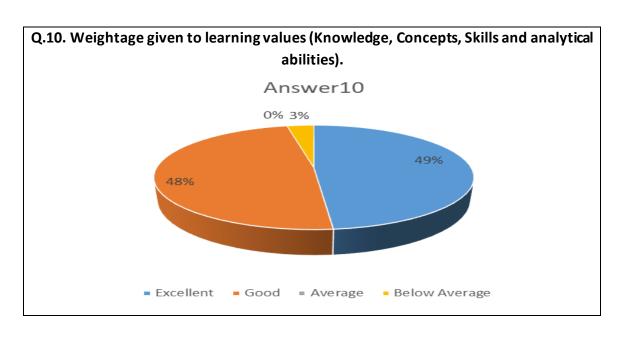

| Sr.<br>No. | Feedback<br>Value | Answer_1 | Answer_2 | Answer_3 | Answer_4 | Answer_5 | Answer_6 | Answer_7 | Answer_8 | Answer_9 | Answer10 |
|------------|-------------------|----------|----------|----------|----------|----------|----------|----------|----------|----------|----------|
| 1          | Excellent         | 515      | 399      | 432      | 460      | 424      | 460      | 438      | 456      | 447      | 418      |
| 2          | Good              | 394      | 485      | 426      | 409      | 441      | 409      | 451      | 414      | 410      | 431      |
| 3          | Average           | 53       | 76       | 94       | 82       | 94       | 79       | 62       | 85       | 97       | 96       |
| 4          | Below<br>Average  | 11       | 13       | 21       | 22       | 14       | 25       | 22       | 18       | 19       | 28       |
| 5          | Total             | 973      | 973      | 973      | 973      | 973      | 973      | 973      | 973      | 973      | 973      |