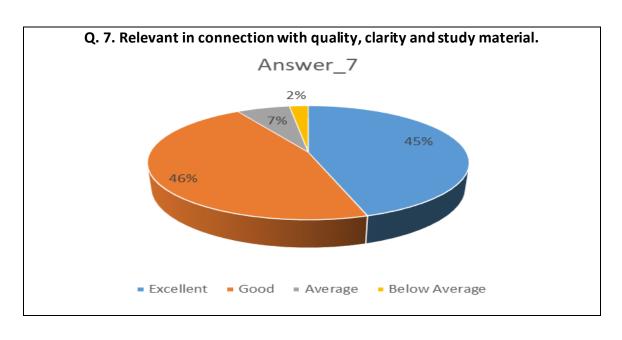

| Sr.<br>No. | Feedback<br>Value | Answer_1 | Answer_2 | Answer_3 | Answer_4 | Answer_5 | Answer_6 | Answer_7 | Answer_8 | Answer_9 | Answer10 |
|------------|-------------------|----------|----------|----------|----------|----------|----------|----------|----------|----------|----------|
| 1          | Excellent         | 515      | 399      | 432      | 460      | 424      | 460      | 438      | 456      | 447      | 418      |
| 2          | Good              | 394      | 485      | 426      | 409      | 441      | 409      | 451      | 414      | 410      | 431      |
| 3          | Average           | 53       | 76       | 94       | 82       | 94       | 79       | 62       | 85       | 97       | 96       |
| 4          | Below<br>Average  | 11       | 13       | 21       | 22       | 14       | 25       | 22       | 18       | 19       | 28       |
| 5          | Total             | 973      | 973      | 973      | 973      | 973      | 973      | 973      | 973      | 973      | 973      |