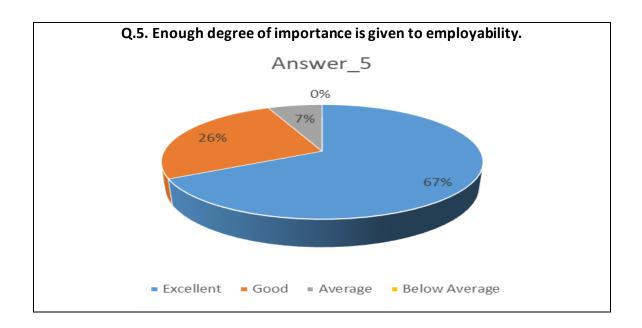

| Sr.<br>No. | Feedback<br>Value | Answer_1 | Answer_2 | Answer_3 | Answer_4 | Answer_5 | Answer_6 | Answer_7 | Answer_8 | Answer_9 | Answer10 |
|------------|-------------------|----------|----------|----------|----------|----------|----------|----------|----------|----------|----------|
| 1          | Excellent         | 515      | 399      | 432      | 460      | 424      | 460      | 438      | 456      | 447      | 418      |
| 2          | Good              | 394      | 485      | 426      | 409      | 441      | 409      | 451      | 414      | 410      | 431      |
| 3          | Average           | 53       | 76       | 94       | 82       | 94       | 79       | 62       | 85       | 97       | 96       |
| 4          | Below<br>Average  | 11       | 13       | 21       | 22       | 14       | 25       | 22       | 18       | 19       | 28       |
| 5          | Total             | 973      | 973      | 973      | 973      | 973      | 973      | 973      | 973      | 973      | 973      |