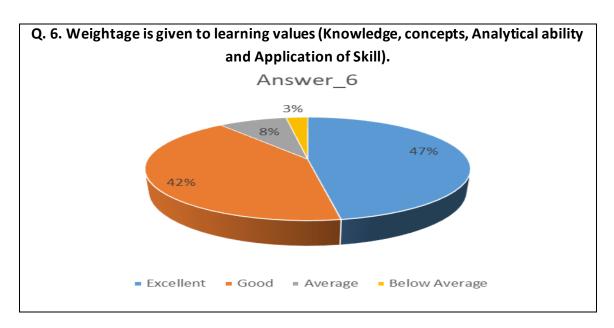

| Sr.<br>No. | Feedback<br>Value | Answer_1 | Answer_2 | Answer_3 | Answer_4 | Answer_5 | Answer_6 | Answer_7 | Answer_8 | Answer_9 | Answer10 |
|------------|-------------------|----------|----------|----------|----------|----------|----------|----------|----------|----------|----------|
| 1          | Excellent         | 515      | 399      | 432      | 460      | 424      | 460      | 438      | 456      | 447      | 418      |
| 2          | Good              | 394      | 485      | 426      | 409      | 441      | 409      | 451      | 414      | 410      | 431      |
| 3          | Average           | 53       | 76       | 94       | 82       | 94       | 79       | 62       | 85       | 97       | 96       |
| 4          | Below<br>Average  | 11       | 13       | 21       | 22       | 14       | 25       | 22       | 18       | 19       | 28       |
| 5          | Total             | 973      | 973      | 973      | 973      | 973      | 973      | 973      | 973      | 973      | 973      |