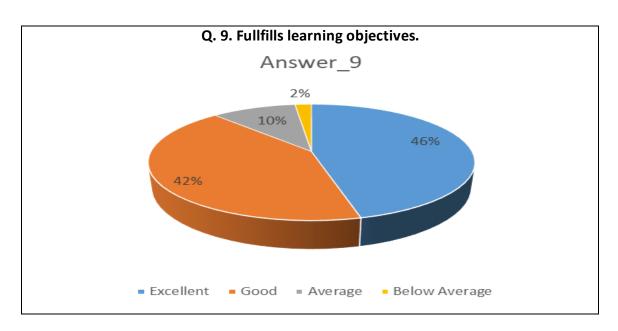

| Sr.<br>No. | Feedback<br>Value | Answer_1 | Answer_2 | Answer_3 | Answer_4 | Answer_5 | Answer_6 | Answer_7 | Answer_8 | Answer_9 | Answer10 |
|------------|-------------------|----------|----------|----------|----------|----------|----------|----------|----------|----------|----------|
| 1          | Excellent         | 515      | 399      | 432      | 460      | 424      | 460      | 438      | 456      | 447      | 418      |
| 2          | Good              | 394      | 485      | 426      | 409      | 441      | 409      | 451      | 414      | 410      | 431      |
| 3          | Average           | 53       | 76       | 94       | 82       | 94       | 79       | 62       | 85       | 97       | 96       |
| 4          | Below<br>Average  | 11       | 13       | 21       | 22       | 14       | 25       | 22       | 18       | 19       | 28       |
| 5          | Total             | 973      | 973      | 973      | 973      | 973      | 973      | 973      | 973      | 973      | 973      |