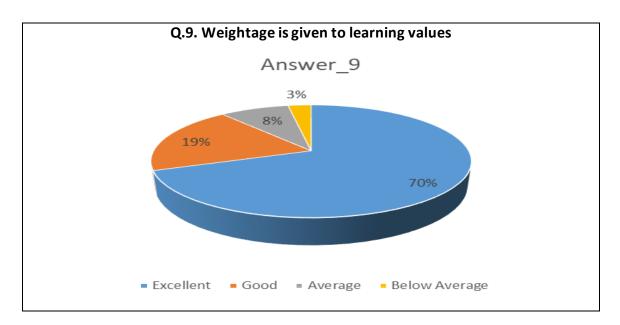

| Sr.<br>No. | Feedback<br>Value | Answer_1 | Answer_2 | Answer_3 | Answer_4 | Answer_5 | Answer_6 | Answer_7 | Answer_8 | Answer_9 | Answer10 |
|------------|-------------------|----------|----------|----------|----------|----------|----------|----------|----------|----------|----------|
| 1          | Excellent         | 515      | 399      | 432      | 460      | 424      | 460      | 438      | 456      | 447      | 418      |
| 2          | Good              | 394      | 485      | 426      | 409      | 441      | 409      | 451      | 414      | 410      | 431      |
| 3          | Average           | 53       | 76       | 94       | 82       | 94       | 79       | 62       | 85       | 97       | 96       |
| 4          | Below<br>Average  | 11       | 13       | 21       | 22       | 14       | 25       | 22       | 18       | 19       | 28       |
| 5          | Total             | 973      | 973      | 973      | 973      | 973      | 973      | 973      | 973      | 973      | 973      |