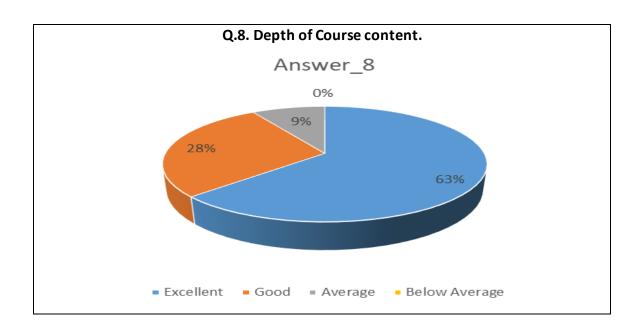

| Sr.<br>No. | Feedback<br>Value | Answer_1 | Answer_2 | Answer_3 | Answer_4 | Answer_5 | Answer_6 | Answer_7 | Answer_8 | Answer_9 | Answer10 |
|------------|-------------------|----------|----------|----------|----------|----------|----------|----------|----------|----------|----------|
| 1          | Excellent         | 515      | 399      | 432      | 460      | 424      | 460      | 438      | 456      | 447      | 418      |
| 2          | Good              | 394      | 485      | 426      | 409      | 441      | 409      | 451      | 414      | 410      | 431      |
| 3          | Average           | 53       | 76       | 94       | 82       | 94       | 79       | 62       | 85       | 97       | 96       |
| 4          | Below<br>Average  | 11       | 13       | 21       | 22       | 14       | 25       | 22       | 18       | 19       | 28       |
| 5          | Total             | 973      | 973      | 973      | 973      | 973      | 973      | 973      | 973      | 973      | 973      |