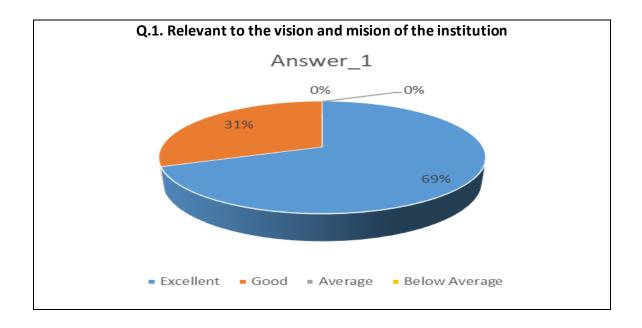

| Sr.<br>No. | Feedback<br>Value | Answer_1 | Answer_2 | Answer_3 | Answer_4 | Answer_5 | Answer_6 | Answer_7 | Answer_8 | Answer_9 | Answer10 |
|------------|-------------------|----------|----------|----------|----------|----------|----------|----------|----------|----------|----------|
| 1          | Excellent         | 515      | 399      | 432      | 460      | 424      | 460      | 438      | 456      | 447      | 418      |
| 2          | Good              | 394      | 485      | 426      | 409      | 441      | 409      | 451      | 414      | 410      | 431      |
| 3          | Average           | 53       | 76       | 94       | 82       | 94       | 79       | 62       | 85       | 97       | 96       |
| 4          | Below<br>Average  | 11       | 13       | 21       | 22       | 14       | 25       | 22       | 18       | 19       | 28       |
| 5          | Total             | 973      | 973      | 973      | 973      | 973      | 973      | 973      | 973      | 973      | 973      |