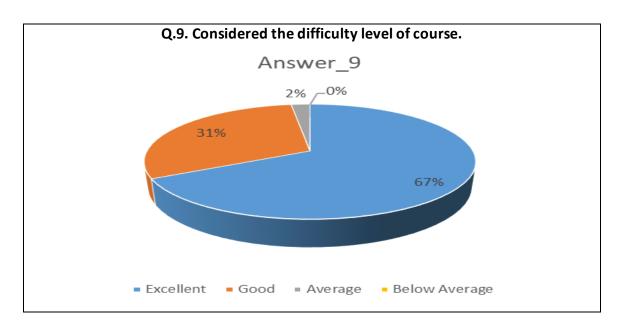

| Sr.<br>No. | Feedback<br>Value | Answer_1 | Answer_2 | Answer_3 | Answer_4 | Answer_5 | Answer_6 | Answer_7 | Answer_8 | Answer_9 | Answer10 |
|------------|-------------------|----------|----------|----------|----------|----------|----------|----------|----------|----------|----------|
| 1          | Excellent         | 515      | 399      | 432      | 460      | 424      | 460      | 438      | 456      | 447      | 418      |
| 2          | Good              | 394      | 485      | 426      | 409      | 441      | 409      | 451      | 414      | 410      | 431      |
| 3          | Average           | 53       | 76       | 94       | 82       | 94       | 79       | 62       | 85       | 97       | 96       |
| 4          | Below<br>Average  | 11       | 13       | 21       | 22       | 14       | 25       | 22       | 18       | 19       | 28       |
| 5          | Total             | 973      | 973      | 973      | 973      | 973      | 973      | 973      | 973      | 973      | 973      |