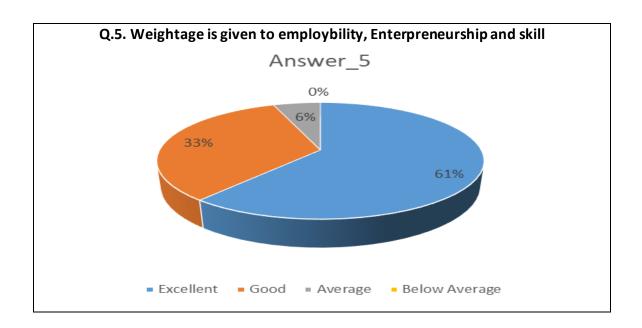

| Sr.<br>No. | Feedback<br>Value | Answer_1 | Answer_2 | Answer_3 | Answer_4 | Answer_5 | Answer_6 | Answer_7 | Answer_8 | Answer_9 | Answer10 |
|------------|-------------------|----------|----------|----------|----------|----------|----------|----------|----------|----------|----------|
| 1          | Excellent         | 515      | 399      | 432      | 460      | 424      | 460      | 438      | 456      | 447      | 418      |
| 2          | Good              | 394      | 485      | 426      | 409      | 441      | 409      | 451      | 414      | 410      | 431      |
| 3          | Average           | 53       | 76       | 94       | 82       | 94       | 79       | 62       | 85       | 97       | 96       |
| 4          | Below<br>Average  | 11       | 13       | 21       | 22       | 14       | 25       | 22       | 18       | 19       | 28       |
| 5          | Total             | 973      | 973      | 973      | 973      | 973      | 973      | 973      | 973      | 973      | 973      |