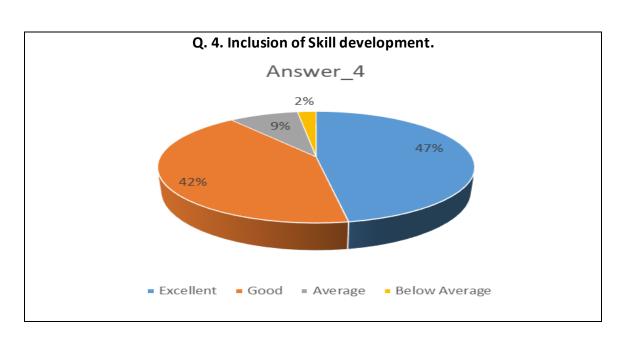

| Sr.<br>No. | Feedback<br>Value | Answer_1 | Answer_2 | Answer_3 | Answer_4 | Answer_5 | Answer_6 | Answer_7 | Answer_8 | Answer_9 | Answer10 |
|------------|-------------------|----------|----------|----------|----------|----------|----------|----------|----------|----------|----------|
| 1          | Excellent         | 515      | 399      | 432      | 460      | 424      | 460      | 438      | 456      | 447      | 418      |
| 2          | Good              | 394      | 485      | 426      | 409      | 441      | 409      | 451      | 414      | 410      | 431      |
| 3          | Average           | 53       | 76       | 94       | 82       | 94       | 79       | 62       | 85       | 97       | 96       |
| 4          | Below<br>Average  | 11       | 13       | 21       | 22       | 14       | 25       | 22       | 18       | 19       | 28       |
| 5          | Total             | 973      | 973      | 973      | 973      | 973      | 973      | 973      | 973      | 973      | 973      |