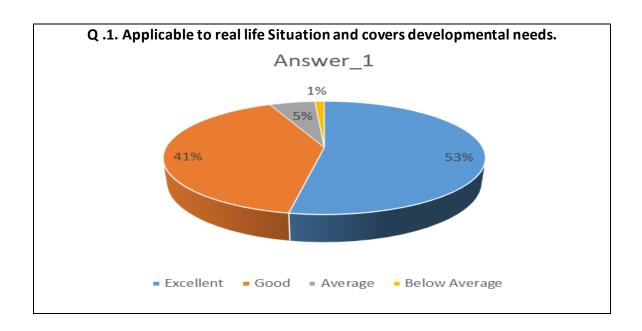

| Sr.<br>No. | Feedback<br>Value | Answer_1 | Answer_2 | Answer_3 | Answer_4 | Answer_5 | Answer_6 | Answer_7 | Answer_8 | Answer_9 | Answer10 |
|------------|-------------------|----------|----------|----------|----------|----------|----------|----------|----------|----------|----------|
| 1          | Excellent         | 515      | 399      | 432      | 460      | 424      | 460      | 438      | 456      | 447      | 418      |
| 2          | Good              | 394      | 485      | 426      | 409      | 441      | 409      | 451      | 414      | 410      | 431      |
| 3          | Average           | 53       | 76       | 94       | 82       | 94       | 79       | 62       | 85       | 97       | 96       |
| 4          | Below<br>Average  | 11       | 13       | 21       | 22       | 14       | 25       | 22       | 18       | 19       | 28       |
| 5          | Total             | 973      | 973      | 973      | 973      | 973      | 973      | 973      | 973      | 973      | 973      |