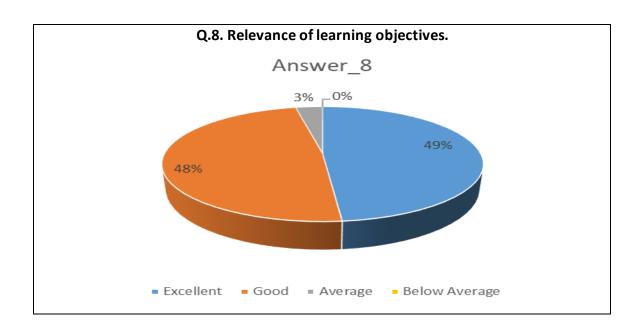

| Sr.<br>No. | Feedback<br>Value | Answer_1 | Answer_2 | Answer_3 | Answer_4 | Answer_5 | Answer_6 | Answer_7 | Answer_8 | Answer_9 | Answer10 |
|------------|-------------------|----------|----------|----------|----------|----------|----------|----------|----------|----------|----------|
| 1          | Excellent         | 515      | 399      | 432      | 460      | 424      | 460      | 438      | 456      | 447      | 418      |
| 2          | Good              | 394      | 485      | 426      | 409      | 441      | 409      | 451      | 414      | 410      | 431      |
| 3          | Average           | 53       | 76       | 94       | 82       | 94       | 79       | 62       | 85       | 97       | 96       |
| 4          | Below<br>Average  | 11       | 13       | 21       | 22       | 14       | 25       | 22       | 18       | 19       | 28       |
| 5          | Total             | 973      | 973      | 973      | 973      | 973      | 973      | 973      | 973      | 973      | 973      |