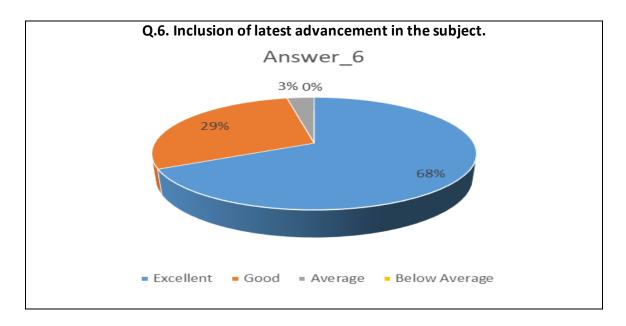

| Sr.<br>No. | Feedback<br>Value | Answer_1 | Answer_2 | Answer_3 | Answer_4 | Answer_5 | Answer_6 | Answer_7 | Answer_8 | Answer_9 | Answer10 |
|------------|-------------------|----------|----------|----------|----------|----------|----------|----------|----------|----------|----------|
| 1          | Excellent         | 515      | 399      | 432      | 460      | 424      | 460      | 438      | 456      | 447      | 418      |
| 2          | Good              | 394      | 485      | 426      | 409      | 441      | 409      | 451      | 414      | 410      | 431      |
| 3          | Average           | 53       | 76       | 94       | 82       | 94       | 79       | 62       | 85       | 97       | 96       |
| 4          | Below<br>Average  | 11       | 13       | 21       | 22       | 14       | 25       | 22       | 18       | 19       | 28       |
| 5          | Total             | 973      | 973      | 973      | 973      | 973      | 973      | 973      | 973      | 973      | 973      |