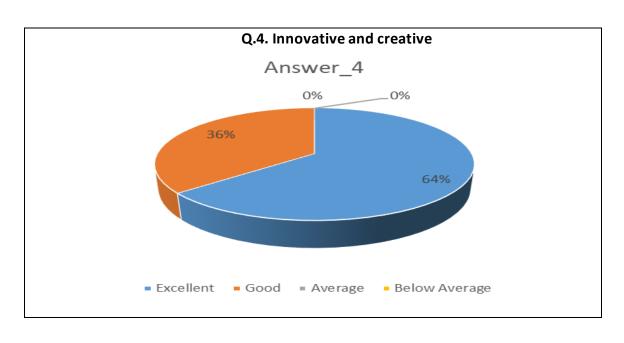

| Sr.<br>No. | Feedback<br>Value | Answer_1 | Answer_2 | Answer_3 | Answer_4 | Answer_5 | Answer_6 | Answer_7 | Answer_8 | Answer_9 | Answer10 |
|------------|-------------------|----------|----------|----------|----------|----------|----------|----------|----------|----------|----------|
| 1          | Excellent         | 515      | 399      | 432      | 460      | 424      | 460      | 438      | 456      | 447      | 418      |
| 2          | Good              | 394      | 485      | 426      | 409      | 441      | 409      | 451      | 414      | 410      | 431      |
| 3          | Average           | 53       | 76       | 94       | 82       | 94       | 79       | 62       | 85       | 97       | 96       |
| 4          | Below<br>Average  | 11       | 13       | 21       | 22       | 14       | 25       | 22       | 18       | 19       | 28       |
| 5          | Total             | 973      | 973      | 973      | 973      | 973      | 973      | 973      | 973      | 973      | 973      |