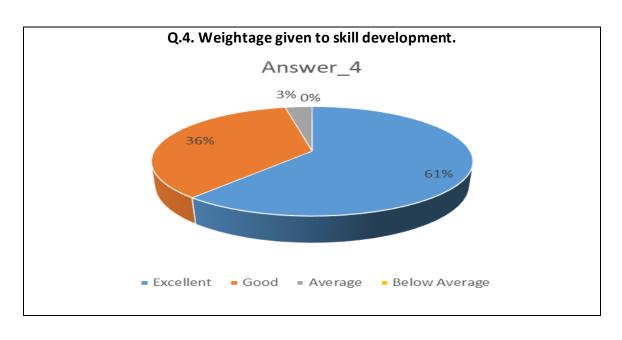

| Sr.<br>No. | Feedback<br>Value | Answer_1 | Answer_2 | Answer_3 | Answer_4 | Answer_5 | Answer_6 | Answer_7 | Answer_8 | Answer_9 | Answer10 |
|------------|-------------------|----------|----------|----------|----------|----------|----------|----------|----------|----------|----------|
| 1          | Excellent         | 515      | 399      | 432      | 460      | 424      | 460      | 438      | 456      | 447      | 418      |
| 2          | Good              | 394      | 485      | 426      | 409      | 441      | 409      | 451      | 414      | 410      | 431      |
| 3          | Average           | 53       | 76       | 94       | 82       | 94       | 79       | 62       | 85       | 97       | 96       |
| 4          | Below<br>Average  | 11       | 13       | 21       | 22       | 14       | 25       | 22       | 18       | 19       | 28       |
| 5          | Total             | 973      | 973      | 973      | 973      | 973      | 973      | 973      | 973      | 973      | 973      |