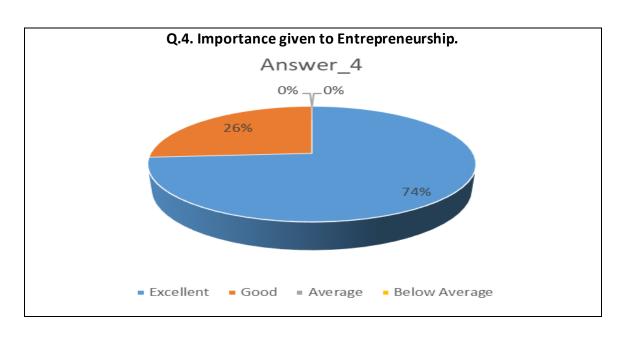

| Sr.<br>No. | Feedback<br>Value | Answer_1 | Answer_2 | Answer_3 | Answer_4 | Answer_5 | Answer_6 | Answer_7 | Answer_8 | Answer_9 | Answer10 |
|------------|-------------------|----------|----------|----------|----------|----------|----------|----------|----------|----------|----------|
| 1          | Excellent         | 515      | 399      | 432      | 460      | 424      | 460      | 438      | 456      | 447      | 418      |
| 2          | Good              | 394      | 485      | 426      | 409      | 441      | 409      | 451      | 414      | 410      | 431      |
| 3          | Average           | 53       | 76       | 94       | 82       | 94       | 79       | 62       | 85       | 97       | 96       |
| 4          | Below<br>Average  | 11       | 13       | 21       | 22       | 14       | 25       | 22       | 18       | 19       | 28       |
| 5          | Total             | 973      | 973      | 973      | 973      | 973      | 973      | 973      | 973      | 973      | 973      |