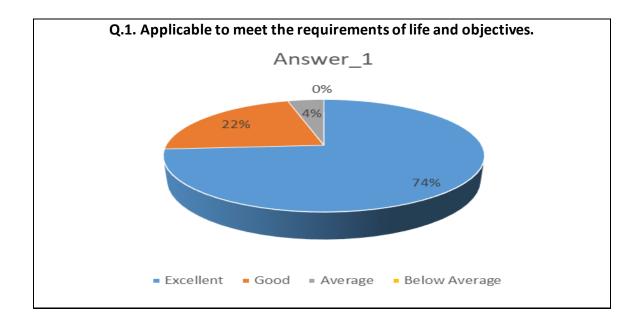

| Sr.<br>No. | Feedback<br>Value | Answer_1 | Answer_2 | Answer_3 | Answer_4 | Answer_5 | Answer_6 | Answer_7 | Answer_8 | Answer_9 | Answer10 |
|------------|-------------------|----------|----------|----------|----------|----------|----------|----------|----------|----------|----------|
| 1          | Excellent         | 515      | 399      | 432      | 460      | 424      | 460      | 438      | 456      | 447      | 418      |
| 2          | Good              | 394      | 485      | 426      | 409      | 441      | 409      | 451      | 414      | 410      | 431      |
| 3          | Average           | 53       | 76       | 94       | 82       | 94       | 79       | 62       | 85       | 97       | 96       |
| 4          | Below<br>Average  | 11       | 13       | 21       | 22       | 14       | 25       | 22       | 18       | 19       | 28       |
| 5          | Total             | 973      | 973      | 973      | 973      | 973      | 973      | 973      | 973      | 973      | 973      |