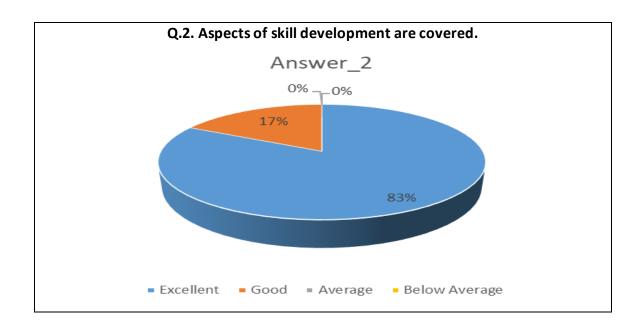

| Sr.<br>No. | Feedback<br>Value | Answer_1 | Answer_2 | Answer_3 | Answer_4 | Answer_5 | Answer_6 | Answer_7 | Answer_8 | Answer_9 | Answer10 |
|------------|-------------------|----------|----------|----------|----------|----------|----------|----------|----------|----------|----------|
| 1          | Excellent         | 515      | 399      | 432      | 460      | 424      | 460      | 438      | 456      | 447      | 418      |
| 2          | Good              | 394      | 485      | 426      | 409      | 441      | 409      | 451      | 414      | 410      | 431      |
| 3          | Average           | 53       | 76       | 94       | 82       | 94       | 79       | 62       | 85       | 97       | 96       |
| 4          | Below<br>Average  | 11       | 13       | 21       | 22       | 14       | 25       | 22       | 18       | 19       | 28       |
| 5          | Total             | 973      | 973      | 973      | 973      | 973      | 973      | 973      | 973      | 973      | 973      |