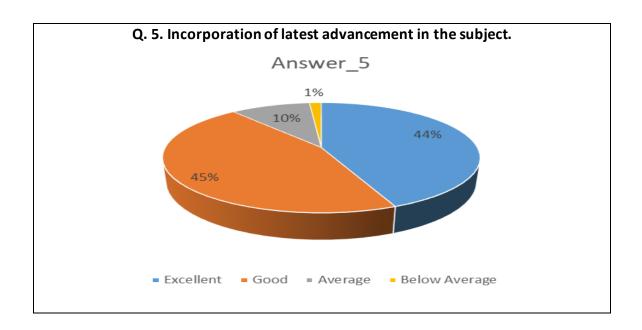

| Sr.<br>No. | Feedback<br>Value | Answer_1 | Answer_2 | Answer_3 | Answer_4 | Answer_5 | Answer_6 | Answer_7 | Answer_8 | Answer_9 | Answer10 |
|------------|-------------------|----------|----------|----------|----------|----------|----------|----------|----------|----------|----------|
| 1          | Excellent         | 515      | 399      | 432      | 460      | 424      | 460      | 438      | 456      | 447      | 418      |
| 2          | Good              | 394      | 485      | 426      | 409      | 441      | 409      | 451      | 414      | 410      | 431      |
| 3          | Average           | 53       | 76       | 94       | 82       | 94       | 79       | 62       | 85       | 97       | 96       |
| 4          | Below<br>Average  | 11       | 13       | 21       | 22       | 14       | 25       | 22       | 18       | 19       | 28       |
| 5          | Total             | 973      | 973      | 973      | 973      | 973      | 973      | 973      | 973      | 973      | 973      |