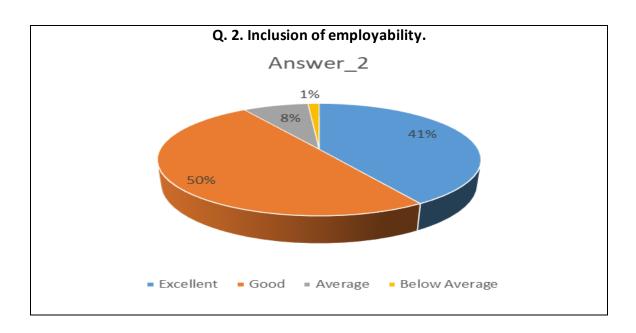

| Sr.<br>No. | Feedback<br>Value | Answer_1 | Answer_2 | Answer_3 | Answer_4 | Answer_5 | Answer_6 | Answer_7 | Answer_8 | Answer_9 | Answer10 |
|------------|-------------------|----------|----------|----------|----------|----------|----------|----------|----------|----------|----------|
| 1          | Excellent         | 515      | 399      | 432      | 460      | 424      | 460      | 438      | 456      | 447      | 418      |
| 2          | Good              | 394      | 485      | 426      | 409      | 441      | 409      | 451      | 414      | 410      | 431      |
| 3          | Average           | 53       | 76       | 94       | 82       | 94       | 79       | 62       | 85       | 97       | 96       |
| 4          | Below<br>Average  | 11       | 13       | 21       | 22       | 14       | 25       | 22       | 18       | 19       | 28       |
| 5          | Total             | 973      | 973      | 973      | 973      | 973      | 973      | 973      | 973      | 973      | 973      |