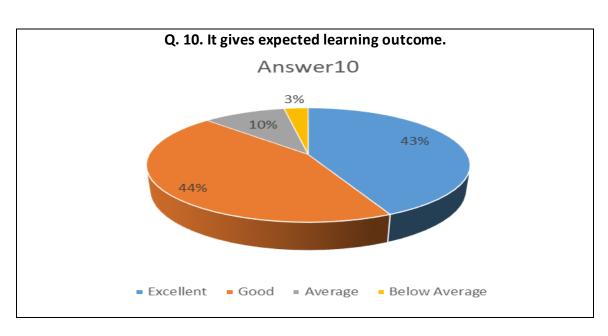

| Sr.<br>No. | Feedback<br>Value | Answer_1 | Answer_2 | Answer_3 | Answer_4 | Answer_5 | Answer_6 | Answer_7 | Answer_8 | Answer_9 | Answer10 |
|------------|-------------------|----------|----------|----------|----------|----------|----------|----------|----------|----------|----------|
| 1          | Excellent         | 515      | 399      | 432      | 460      | 424      | 460      | 438      | 456      | 447      | 418      |
| 2          | Good              | 394      | 485      | 426      | 409      | 441      | 409      | 451      | 414      | 410      | 431      |
| 3          | Average           | 53       | 76       | 94       | 82       | 94       | 79       | 62       | 85       | 97       | 96       |
| 4          | Below<br>Average  | 11       | 13       | 21       | 22       | 14       | 25       | 22       | 18       | 19       | 28       |
| 5          | Total             | 973      | 973      | 973      | 973      | 973      | 973      | 973      | 973      | 973      | 973      |