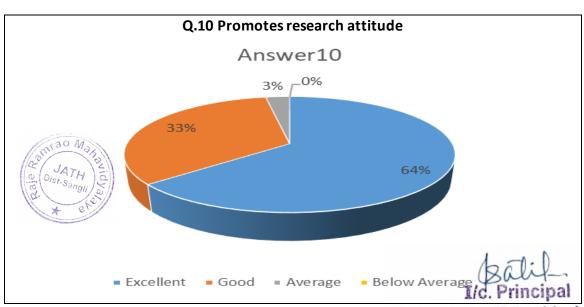

# **Students Feedback Analysis Report**

Academic Year: 2022-23

We collected the online feedback of the students on the curriculum of the various programmes designed by the Shivaji University, Kolhapur on the link <a href="http://www.rrcollege.org/feedback/feedback\_studentadd.asp">http://www.rrcollege.org/feedback/feedback\_studentadd.asp</a> placed on the college website. A total of **973** students filled the feedback form in the academic year 2022-23. Based on the responses of the students, its analysis is done as follows:

| Sr.<br>No. | Feedback<br>Value | Answer_1 | Answer_2 | Answer_3 | Answer_4 | Answer_5 | Answer_6 | Answer_7 | Answer_8 | Answer_9 | Answer10 |
|------------|-------------------|----------|----------|----------|----------|----------|----------|----------|----------|----------|----------|
| 1          | Excellent         | 515      | 399      | 432      | 460      | 424      | 460      | 438      | 456      | 447      | 418      |
| 2          | Good              | 394      | 485      | 426      | 409      | 441      | 409      | 451      | 414      | 410      | 431      |
| 3          | Average           | 53       | 76       | 94       | 82       | 94       | 79       | 62       | 85       | 97       | 96       |
| 4          | Below<br>Average  | 11       | 13       | 21       | 22       | 14       | 25       | 22       | 18       | 19       | 28       |
| 5          | Total             | 973      | 973      | 973      | 973      | 973      | 973      | 973      | 973      | 973      | 973      |