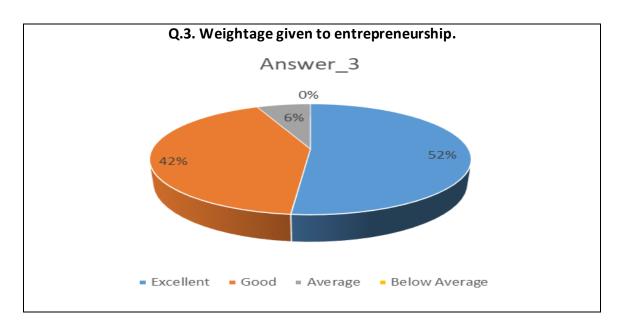

| Sr.<br>No. | Feedback<br>Value | Answer_1 | Answer_2 | Answer_3 | Answer_4 | Answer_5 | Answer_6 | Answer_7 | Answer_8 | Answer_9 | Answer10 |
|------------|-------------------|----------|----------|----------|----------|----------|----------|----------|----------|----------|----------|
| 1          | Excellent         | 515      | 399      | 432      | 460      | 424      | 460      | 438      | 456      | 447      | 418      |
| 2          | Good              | 394      | 485      | 426      | 409      | 441      | 409      | 451      | 414      | 410      | 431      |
| 3          | Average           | 53       | 76       | 94       | 82       | 94       | 79       | 62       | 85       | 97       | 96       |
| 4          | Below<br>Average  | 11       | 13       | 21       | 22       | 14       | 25       | 22       | 18       | 19       | 28       |
| 5          | Total             | 973      | 973      | 973      | 973      | 973      | 973      | 973      | 973      | 973      | 973      |