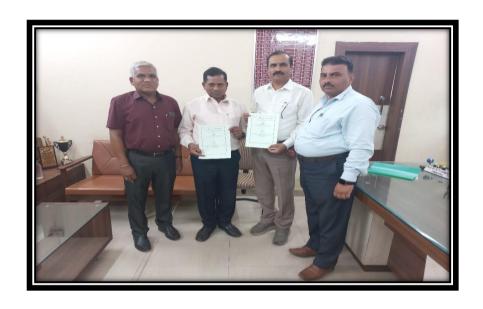

Parties, The Principal, Shri Swami Vivekanand Shikshan Sanstha Kolhapur's, Raje Ramrao Mahavidyalaya Jath, District- Sangli– 416404.and The Principal, Latthe Education Society's Smt. Kasturbai Walchand College of Arts and Science, Sangli Rajnemi Campus, Timber Area, Sangli-416416 are signing Memorandum of Understanding (MoU) for Academic Exchange, today on 15<sup>th</sup> March, 2023 and will remain in force for Five years.

In the witness of following representatives of the parties, the Memorandum of Understanding is signed.

SIGNATURES OF THE PARTIES WITH DATE:

Party 1st

party 2<sup>nd</sup>

Prof. (Dr.) S. S. Patil

Prof. (Dr.) B. P. Ladgaonkar