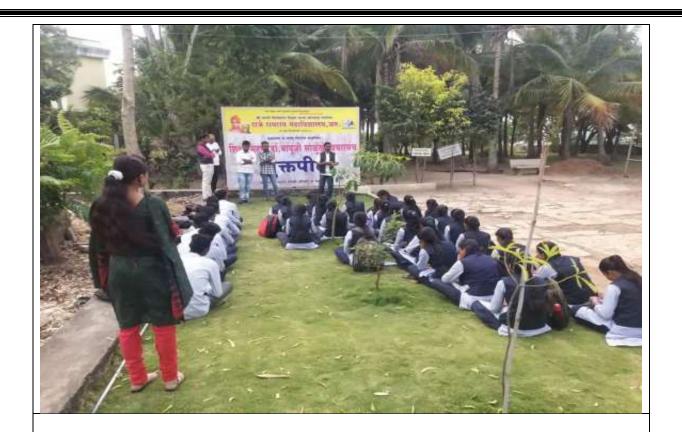

## ACTIVITY PHOTOS

While students are expressing their opinions

While the principal is guiding the students

While students are expressing their opinions

98 students of B. Sc. and faculty members participated in this activity.

The session was introduced by the Librarian Mr. Abhaykumar Patil and chaired by Hon. Principal Prof. (Dr.) S. S. Patil.

The students shared their views on the given topic of 'Grahan'. Some of them talked about belief system that works around the concept. Many students rejected the religious connotation behind the concept whereas many of them focused and strongly supported religious and spiritual connections of Eclips.

Students from Science faculty share their views and scientific reasons behind obedience of rules laid for the Eclips. A number of students carried our attention towards grahan -culture relationship. For example, keeping the Tulsi leaves during the span of Eclips is highly essential because it keeps on giving Oxygen all the times. At the same time, Prof. Navnath Lawate Dept. of Geography spoke on Grahan as a Geographical phenomenon.

The President of today's program also shared his opinions about Eclips. He also motivated all of us to study it from the point of view of science.

Prof. Masal, Prof. Gaikwad, Mr. R. B. Sawant, Dr O. D. Kudlakar, Miss Mujawar and Mrs Vaishali Madane were present for the program. The activity was carried by Dr. Satishkumar Padolkar, the Librarian Mr. Abhaykumar Patil and Dr. P. B. Thorbole. At the end, Dr. Satishkumar Padolkar presented vote of thanks for the session.