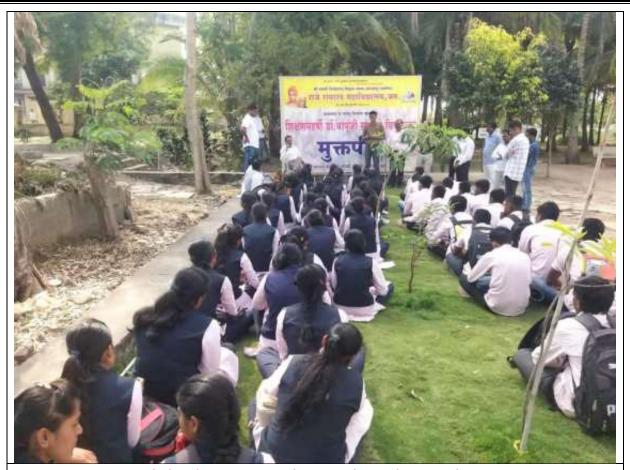

## ACTIVITY PHOTOS

While students are expressing their opinions

While the principal is guiding the students

While students are expressing their opinions

98 students of B. Sc. and faculty members participated in this activity.

The session was introduced by the Librarian Mr. Abhaykumar Patil and chaired by Hon. Principal Prof. (Dr.) S. S. Patil.

The students shared their views on the given topic of 'Grahan'. Some of them talked about belief system that works around the concept. Many students rejected the religious connotation behind the concept whereas many of them focused and strongly supported religious and spiritual connections of Eclips.

Students from Science faculty share their views and scientific reasons behind obedience of rules laid for the Eclips. A number of students carried our attention towards grahan -culture relationship. For example, keeping the Tulsi leaves during the span of Eclips is highly essential because it keeps on giving Oxygen all the times. At the same time, Prof. Navnath Lawate Dept. of Geography spoke on Grahan as a Geographical phenomenon.

The President of today's program also shared his opinions about Eclips. He also motivated all of us to study it from the point of view of science.

Prof. Masal, Prof. Gaikwad, Mr. R. B. Sawant, Dr O. D. Kudlakar, Miss Mujawar and Mrs Vaishali Madane were present for the program. The activity was carried by Dr. Satishkumar Padolkar, the Librarian Mr. Abhaykumar Patil and Dr. P. B. Thorbole. At the end, Dr. Satishkumar Padolkar presented vote of thanks for the session.