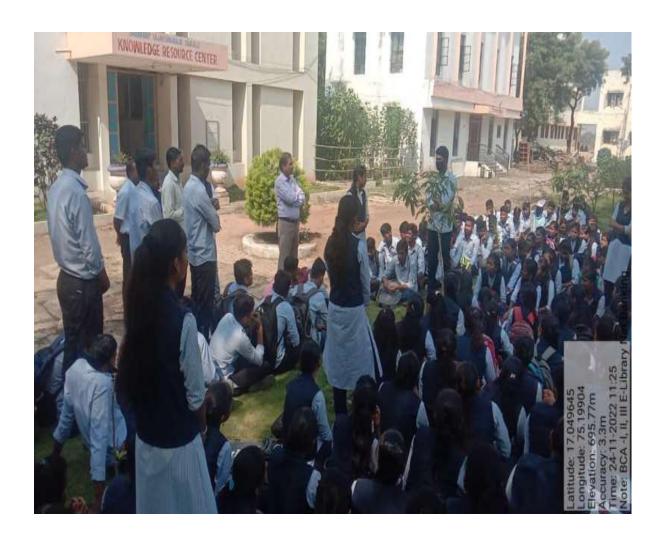

## ACTIVITY PHOTOS

While students are expressing their opinions

While the principal is guiding the students

While students are expressing their opinions

98 students of B. Sc. and faculty members participated in this activity.

The session was introduced by the Librarian Mr. Abhaykumar Patil and chaired by Hon. Principal Prof. (Dr.) S. S. Patil.

The students shared their views on the given topic of 'Grahan'. Some of them talked about belief system that works around the concept. Many students rejected the religious connotation behind the concept whereas many of them focused and strongly supported religious and spiritual connections of Eclips.

Students from Science faculty share their views and scientific reasons behind obedience of rules laid for the Eclips. A number of students carried our attention towards grahan -culture relationship. For example, keeping the Tulsi leaves during the span of Eclips is highly essential because it keeps on giving Oxygen all the times. At the same time, Prof. Navnath Lawate Dept. of Geography spoke on Grahan as a Geographical phenomenon.