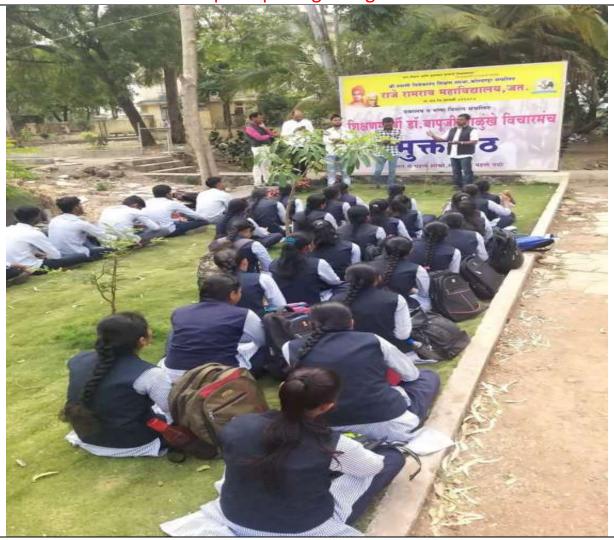

## ACTIVITY PHOTOS

While students are expressing their opinions

While the principal is guiding the students

58 students and faculty members from the department of NSS (Science Stream) participated in this activity.

The session was introduced by the Librarian Mr. Abhaykumar Patil and chaired by Hon. Principal Prof. (Dr.) S. S. Patil.

The students shared their views on the given topic of 'Shoud Education Be free or not?. Some of them said that education is already with monetary interests. Some of the students opined that education is still as chaste as the Goddess. So, it should be free of cost. .

A number of students turned our attention towards the fact that there are hidden charges available even if it is said that it is free education. They opposed market policy of higher education. A number of students were supported the argument that education will lose its value if it will be made free of cost.

The president of today's program was enthusiastically present for the discussion. In the same way, he shared his opinion with a fine balance that education should neither free nor so much expensive. It should decline its monetary interests forever. Education should be affordable to all the strata of the society. The president guided us to sustain qualitative education in the country.