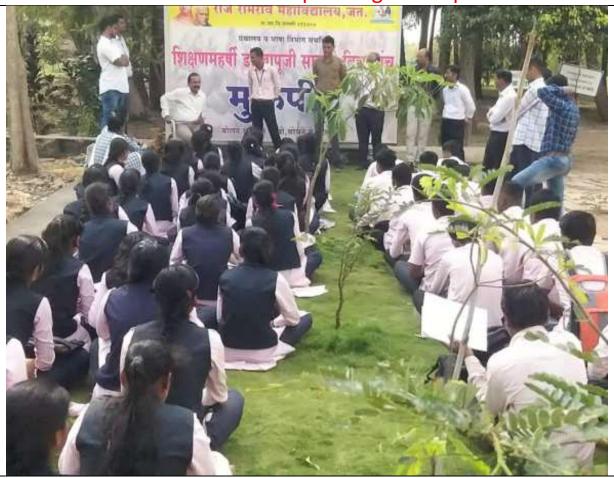

## BRIEF SUMMARY OF FREE DISCUSSION ON GRAHAN

Shikshan Maharshi Dr. Bapuji Salunkhe Forum "Muktapeeth" organizes open discussion on various current topics. The Muktapeeth organized debate on 'Grahan' on 17<sup>th</sup> November, 2022.

98 students of B. Sc. and faculty members participated in this activity.

The session was introduced by the Librarian Mr. Abhaykumar Patil and chaired by Hon. Principal Prof. (Dr.) S. S. Patil.

The students shared their views on the given topic of 'Grahan'. Some of them talked about belief system that works around the concept. Many students rejected the religious connotation behind the concept whereas many of them focused and strongly supported religious and spiritual connections of Eclips.

## ACTIVITY PHOTOS

While students are expressing their opinions

While the principal is guiding the students

While students are expressing their opinions