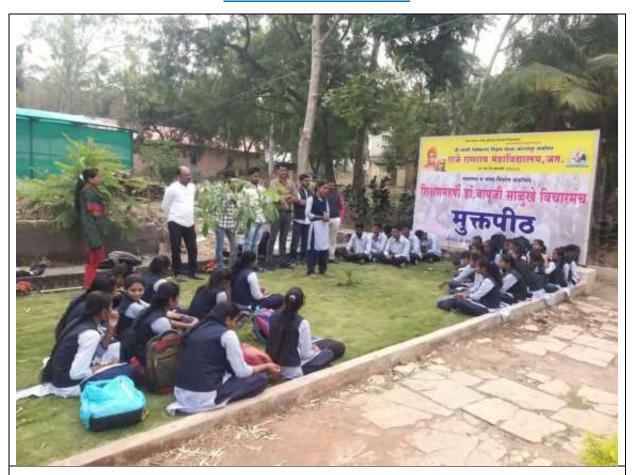

## ACTIVITY PHOTOS

While students are expressing their opinions

While the principal is guiding the students

While students are expressing their opinions