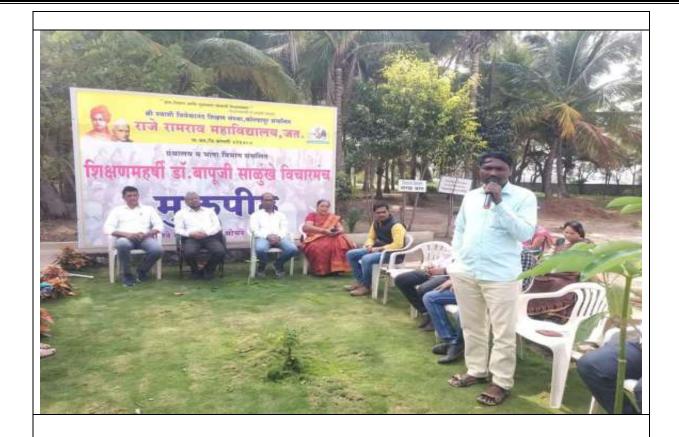

## ACTIVITY PHOTOS

While students are expressing their opinions

While the principal is guiding the students

While students are expressing their opinions

The President of today's program also shared his opinions about Eclips. He also motivated all of us to study it from the point of view of science.

Prof. Masal, Prof. Gaikwad, Mr. R. B. Sawant, Dr O. D. Kudlakar, Miss Mujawar and Mrs Vaishali Madane were present for the program. The activity was carried by Dr. Satishkumar Padolkar, the Librarian Mr. Abhaykumar Patil and Dr. P. B. Thorbole. At the end, Dr. Satishkumar Padolkar presented vote of thanks for the session.