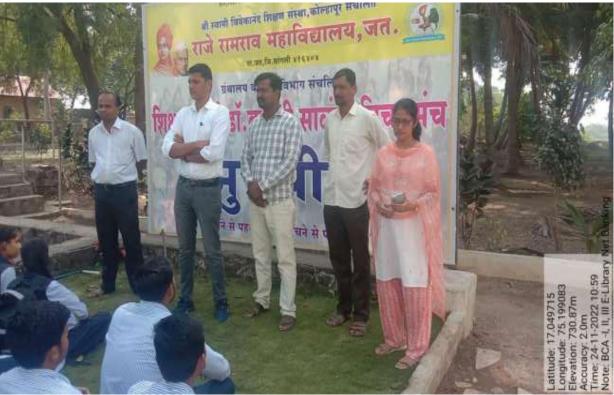

#### BROCHURE

श्री स्वामी विवेकानं<mark>द शिक्षण संस्था, कोल्हा</mark>पूर संचलित

## राजे रामराव महाविद्यालय, जत

ता. जत,जि. सांगली ४१६४०४

ग्रंथालय व भाषा विभाग संचलित शिक्षणमहर्षी डॉ. बापूजी साळुंखे विचारमंच

बोलने से पहले सोचो, सोचने से पहले पढो

विषय- ग्रहण : समज - गैरसमज

गुरुवार, १७ नोहेंबर, २०२२ सकाळी ११ बाजता

सहभागी विद्यार्थी - बी. एरसी

समन्वयक, डॉ सतीशकुमार पडोळकर प्रा. अभयकुमार पाटील डॉ परमेश्वर थोरबोले अध्यक्ष प्राचार्य डॉ सुरेश पाटील