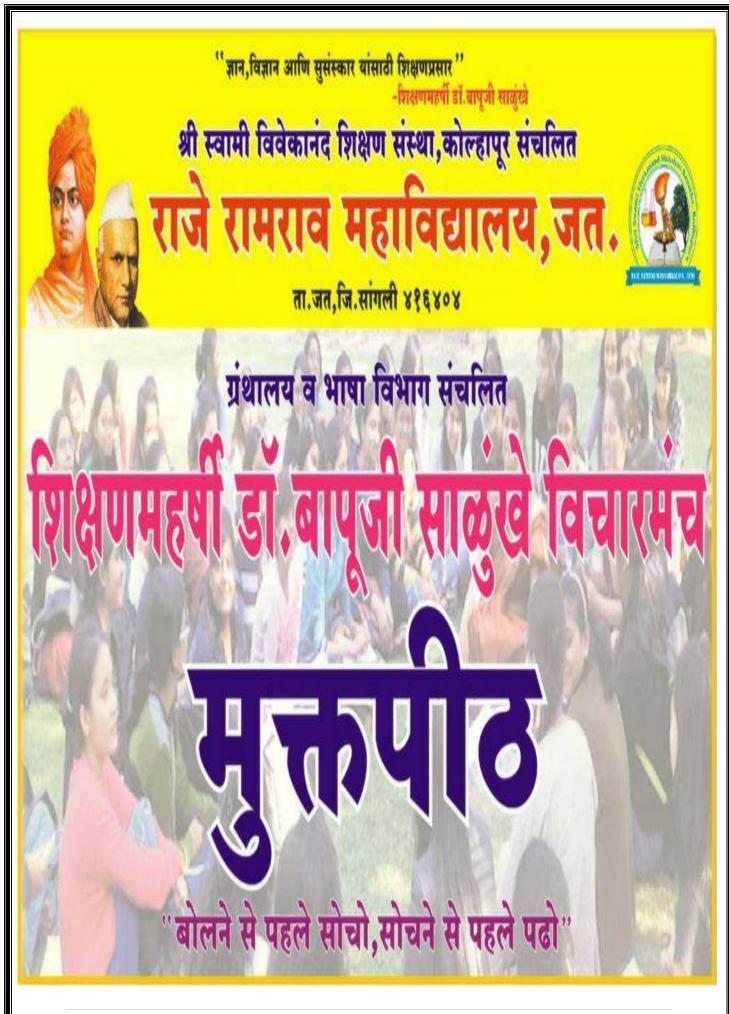

#### BROCHURE

श्री स्वामी विवेकानं<mark>द शिक्षण संस्था, कोल्हा</mark>पूर संचलित

## राजे रामराव महाविद्यालय, जत

ता. जत,जि. सांगली ४१६४०४

ग्रंथालय व भाषा विभाग संचलित शिक्षणमहर्षी डॉ. बापूजी साळुंखे विचारमंच

बोलने से पहले सोचो, सोचने से पहले पढो

विषय- ग्रहण : समज - गैरसमज

गुरुवार, १७ नोहेंबर, २०२२ सकाळी ११ बाजता

सहभागी विद्यार्थी - बी. एरसी

समन्वयक, डॉ सतीशकुमार पडोळकर प्रा. अभयकुमार पाटील डॉ परमेश्वर थोरबोले अध्यक्ष प्राचार्य डॉ सुरेश पाटील