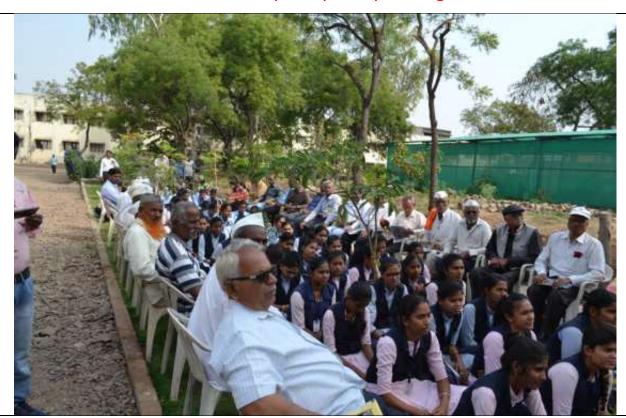

## ACTIVITY PHOTOS

While students are expressing their opinions

While the principal is guiding the students

While students are expressing their opinions

98 students of B. Sc. and faculty members participated in this activity.

The session was introduced by the Librarian Mr. Abhaykumar Patil and chaired by Hon. Principal Prof. (Dr.) S. S. Patil.

The students shared their views on the given topic of 'Grahan'. Some of them talked about belief system that works around the concept. Many students rejected the religious connotation behind the concept whereas many of them focused and strongly supported religious and spiritual connections of Eclips.