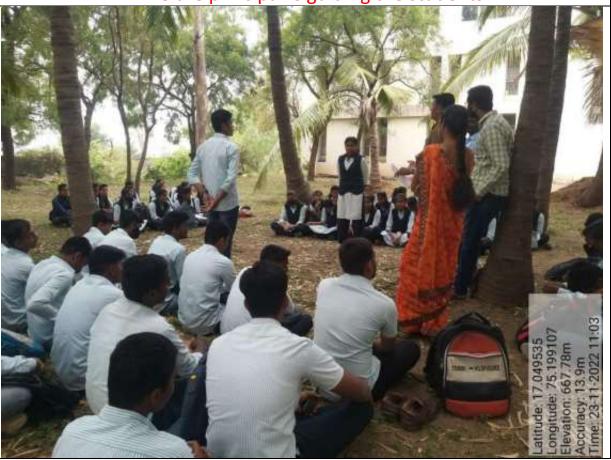

## ACTIVITY PHOTOS

While students are expressing their opinions

While the principal is guiding the students

While students are expressing their opinions

98 students of B. Sc. and faculty members participated in this activity.

The session was introduced by the Librarian Mr. Abhaykumar Patil and chaired by Hon. Principal Prof. (Dr.) S. S. Patil.

The students shared their views on the given topic of 'Grahan'. Some of them talked about belief system that works around the concept. Many students rejected the religious connotation behind the concept whereas many of them focused and strongly supported religious and spiritual connections of Eclips.

Students from Science faculty share their views and scientific reasons behind obedience of rules laid for the Eclips. A number of students carried our attention towards grahan -culture relationship. For example, keeping the Tulsi leaves during the span of Eclips is highly essential because it keeps on giving Oxygen all the times. At the same time, Prof. Navnath Lawate Dept. of Geography spoke on Grahan as a Geographical phenomenon.

The President of today's program also shared his opinions about Eclips. He also motivated all of us to study it from the point of view of science.

Prof. Masal, Prof. Gaikwad, Mr. R. B. Sawant, Dr O. D. Kudlakar, Miss Mujawar and Mrs Vaishali Madane were present for the program. The activity was carried by Dr. Satishkumar Padolkar, the Librarian Mr. Abhaykumar Patil and Dr. P. B. Thorbole. At the end, Dr. Satishkumar Padolkar presented vote of thanks for the session.