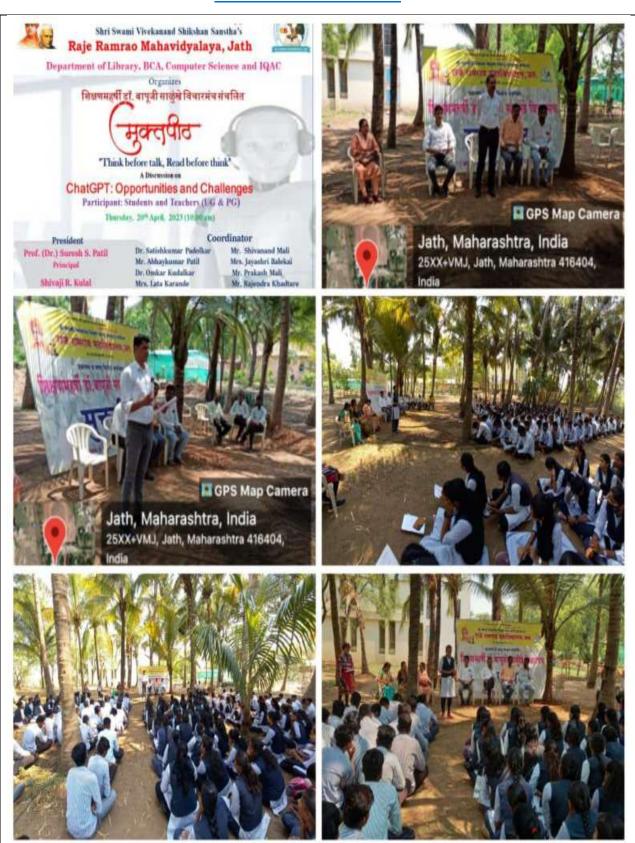

## ACTIVITY PHOTOS

While students are expressing their opinions

While the principal is guiding the students

While students are expressing their opinions