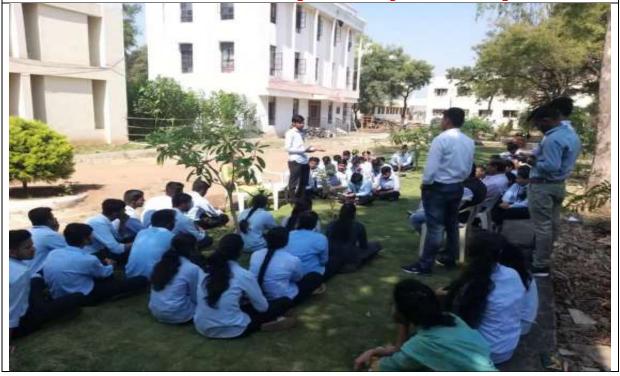

58 students and faculty members from the department of NSS (Science Stream) participated in this activity.

The session was introduced by the Librarian Mr. Abhaykumar Patil and chaired by Hon. Principal Prof. (Dr.) S. S. Patil.

The students shared their views on the given topic of 'Shoud Education Be free or not?. Some of them said that education is already with monetary interests. Some of the students opined that education is still as chaste as the Goddess. So, it should be free of cost. .

## ACTIVITY PHOTOS

While students are expressing their opinions

While the principal is guiding the students