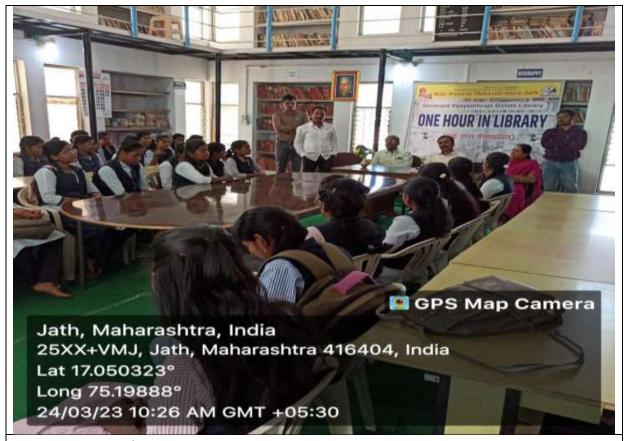

## ACTIVITY PHOTOS

While students are expressing their opinions

While the principal is guiding the students

While students are expressing their opinions

98 students of B. Sc. and faculty members participated in this activity.

The session was introduced by the Librarian Mr. Abhaykumar Patil and chaired by Hon. Principal Prof. (Dr.) S. S. Patil.

The students shared their views on the given topic of 'Grahan'. Some of them talked about belief system that works around the concept. Many students rejected the religious connotation behind the concept whereas many of them focused and strongly supported religious and spiritual connections of Eclips.

Students from Science faculty share their views and scientific reasons behind obedience of rules laid for the Eclips. A number of students carried our attention towards grahan -culture relationship. For example, keeping the Tulsi leaves during the span of Eclips is highly essential because it keeps on giving Oxygen all the times. At the same time, Prof. Navnath Lawate Dept. of Geography spoke on Grahan as a Geographical phenomenon.

The President of today's program also shared his opinions about Eclips. He also motivated all of us to study it from the point of view of science.

Prof. Masal, Prof. Gaikwad, Mr. R. B. Sawant, Dr O. D. Kudlakar, Miss Mujawar and Mrs Vaishali Madane were present for the program. The activity was carried by Dr. Satishkumar Padolkar, the Librarian Mr. Abhaykumar Patil and Dr. P. B. Thorbole. At the end, Dr. Satishkumar Padolkar presented vote of thanks for the session.