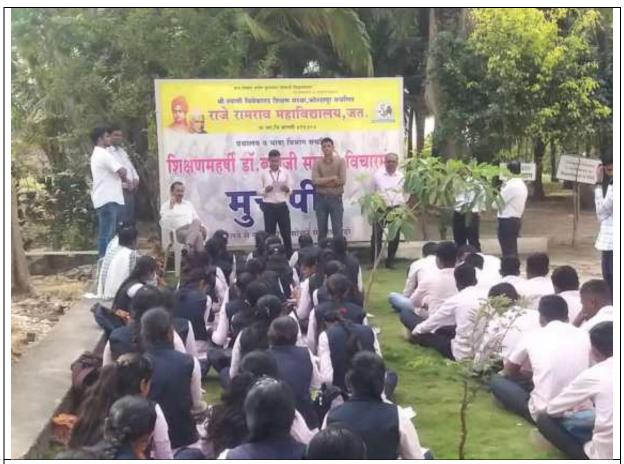

## ACTIVITY PHOTOS

While students are expressing their opinions

While the principal is guiding the students

58 students and faculty members from the department of NSS (Science Stream) participated in this activity.

The session was introduced by the Librarian Mr. Abhaykumar Patil and chaired by Hon. Principal Prof. (Dr.) S. S. Patil.

The students shared their views on the given topic of 'Shoud Education Be free or not?. Some of them said that education is already with monetary interests. Some of the students opined that education is still as chaste as the Goddess. So, it should be free of cost. .

A number of students turned our attention towards the fact that there are hidden charges available even if it is said that it is free education. They opposed market policy of higher education. A number of students were supported the argument that education will lose its value if it will be made free of cost.

The president of today's program was enthusiastically present for the discussion. In the same way, he shared his opinion with a fine balance that education should neither free nor so much expensive. It should decline its monetary interests forever. Education should be affordable to all the strata of the society. The president guided us to sustain qualitative education in the country.