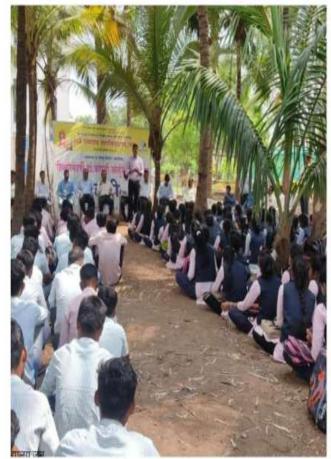

## ACTIVITY PHOTOS

While students are expressing their opinions

While the principal is guiding the students

While students are expressing their opinions

98 students of B. Sc. and faculty members participated in this activity.

The session was introduced by the Librarian Mr. Abhaykumar Patil and chaired by Hon. Principal Prof. (Dr.) S. S. Patil.

The students shared their views on the given topic of 'Grahan'. Some of them talked about belief system that works around the concept. Many students rejected the religious connotation behind the concept whereas many of them focused and strongly supported religious and spiritual connections of Eclips.

Students from Science faculty share their views and scientific reasons behind obedience of rules laid for the Eclips. A number of students carried our attention towards grahan -culture relationship. For example, keeping the Tulsi leaves during the span of Eclips is highly essential because it keeps on giving Oxygen all the times. At the same time, Prof. Navnath Lawate Dept. of Geography spoke on Grahan as a Geographical phenomenon.