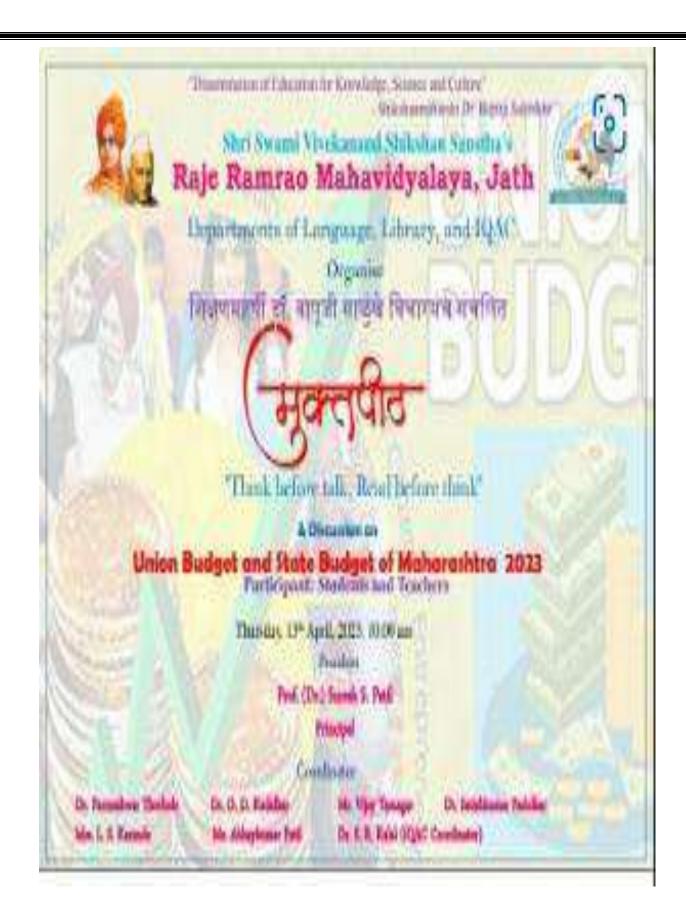

# MUKTPITH (मुक्तपीठ)

On

''GRAHAN''

(Thursday, 17<sup>th</sup> November, 2022)

Jointly Organized by

**Department of Library and Department of Language** 

RAJE RAMRAO MAHAVIDYALAYA, JATH, DIST- SANGLI (MH)

Submitted to

## राजे रामराव महाविद्यालय, जत

ता. जत,जि. सांगली ४१६४०४

ग्रंथालय व भाषा विभाग संचलित शिक्षणमहर्षी डॉ. बापूजी साळुंखे विचारमंच

बोलने से पहले सोचो, सोचने से पहले पढो

विषय- ग्रहण : समज - गैरसमज

गुरुवार, १७ नोहेंबर, २०२२ सकाळी ११ बाजता

सहभागी विद्यार्थी - बी. एरसी

समन्वयक, डॉ सतीशकुमार पडोळकर प्रा. अभयकुमार पाटील डॉ परमेश्वर थोरबोले अध्यक्ष प्राचार्य डॉ सुरेश पाटील