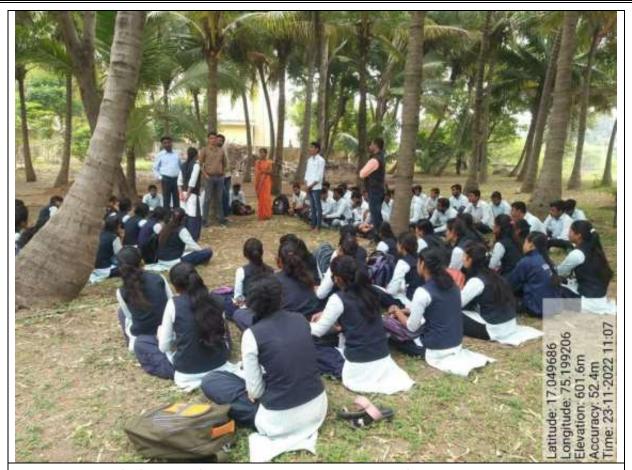

## ACTIVITY PHOTOS

While students are expressing their opinions

While the principal is guiding the students

58 students and faculty members from the department of NSS (Science Stream) participated in this activity.

The session was introduced by the Librarian Mr. Abhaykumar Patil and chaired by Hon. Principal Prof. (Dr.) S. S. Patil.

The students shared their views on the given topic of 'Shoud Education Be free or not?. Some of them said that education is already with monetary interests. Some of the students opined that education is still as chaste as the Goddess. So, it should be free of cost. .

A number of students turned our attention towards the fact that there are hidden charges available even if it is said that it is free education. They opposed market policy of higher education. A number of students were supported the argument that education will lose its value if it will be made free of cost.

The president of today's program was enthusiastically present for the discussion. In the same way, he shared his opinion with a fine balance that education should neither free nor so much expensive. It should decline its monetary interests forever. Education should be affordable to all the strata of the society. The president guided us to sustain qualitative education in the country.