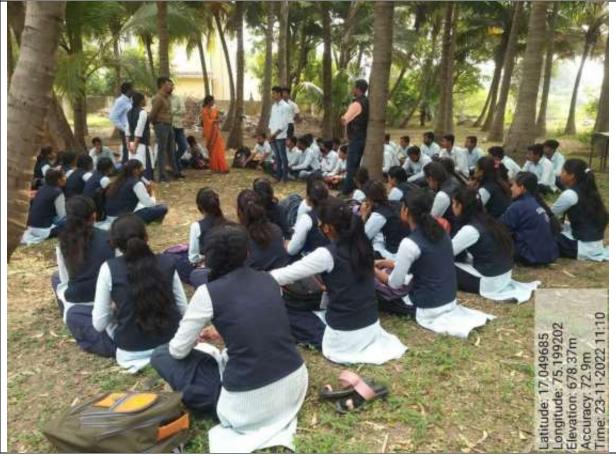

## ACTIVITY PHOTOS

While students are expressing their opinions

While the principal is guiding the students

58 students and faculty members from the department of NSS (Science Stream) participated in this activity.

The session was introduced by the Librarian Mr. Abhaykumar Patil and chaired by Hon. Principal Prof. (Dr.) S. S. Patil.

The students shared their views on the given topic of 'Shoud Education Be free or not?. Some of them said that education is already with monetary interests. Some of the students opined that education is still as chaste as the Goddess. So, it should be free of cost. .

A number of students turned our attention towards the fact that there are hidden charges available even if it is said that it is free education. They opposed market policy of higher education. A number of students were supported the argument that education will lose its value if it will be made free of cost.

The president of today's program was enthusiastically present for the discussion. In the same way, he shared his opinion with a fine balance that education should neither free nor so much expensive. It should decline its monetary interests forever. Education should be affordable to all the strata of the society. The president guided us to sustain qualitative education in the country.