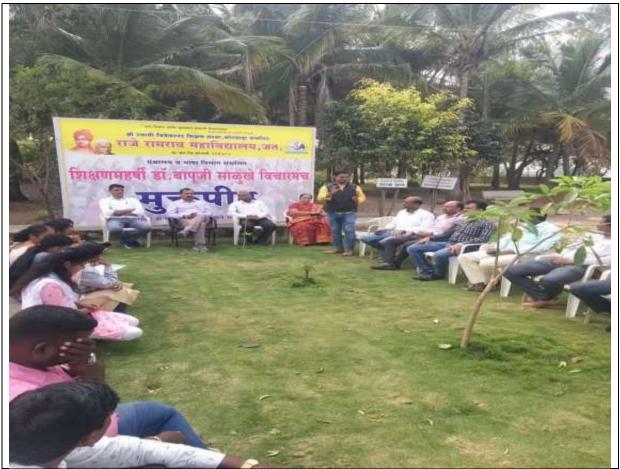

## ACTIVITY PHOTOS

While students are expressing their opinions

While the principal is guiding the students

While students are expressing their opinions

98 students of B. Sc. and faculty members participated in this activity.

The session was introduced by the Librarian Mr. Abhaykumar Patil and chaired by Hon. Principal Prof. (Dr.) S. S. Patil.

The students shared their views on the given topic of 'Grahan'. Some of them talked about belief system that works around the concept. Many students rejected the religious connotation behind the concept whereas many of them focused and strongly supported religious and spiritual connections of Eclips.

Students from Science faculty share their views and scientific reasons behind obedience of rules laid for the Eclips. A number of students carried our attention towards grahan -culture relationship. For example, keeping the Tulsi leaves during the span of Eclips is highly essential because it keeps on giving Oxygen all the times. At the same time, Prof. Navnath Lawate Dept. of Geography spoke on Grahan as a Geographical phenomenon.

The President of today's program also shared his opinions about Eclips. He also motivated all of us to study it from the point of view of science.

Prof. Masal, Prof. Gaikwad, Mr. R. B. Sawant, Dr O. D. Kudlakar, Miss Mujawar and Mrs Vaishali Madane were present for the program. The activity was carried by Dr. Satishkumar Padolkar, the Librarian Mr. Abhaykumar Patil and Dr. P. B. Thorbole. At the end, Dr. Satishkumar Padolkar presented vote of thanks for the session.