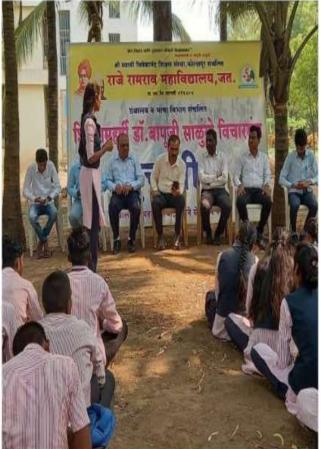

## ACTIVITY PHOTOS

While students are expressing their opinions

While the principal is guiding the students

58 students and faculty members from the department of NSS (Science Stream) participated in this activity.

The session was introduced by the Librarian Mr. Abhaykumar Patil and chaired by Hon. Principal Prof. (Dr.) S. S. Patil.

The students shared their views on the given topic of 'Shoud Education Be free or not?. Some of them said that education is already with monetary interests. Some of the students opined that education is still as chaste as the Goddess. So, it should be free of cost. .