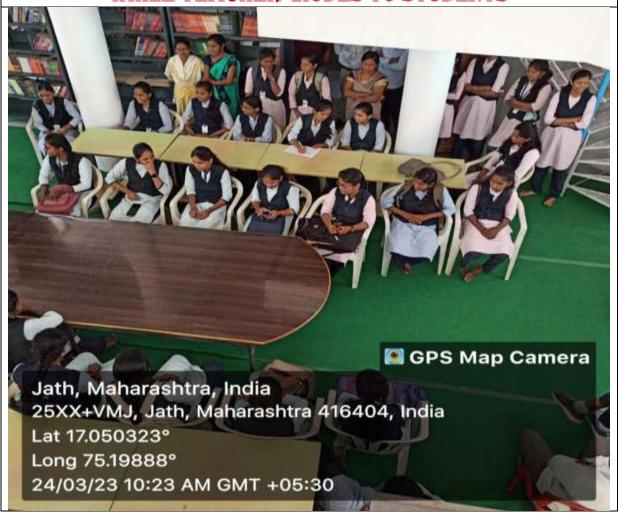

## ACTIVITY PHOTOS

While students are expressing their opinions

While the principal is guiding the students

While students are expressing their opinions

98 students of B. Sc. and faculty members participated in this activity.

The session was introduced by the Librarian Mr. Abhaykumar Patil and chaired by Hon. Principal Prof. (Dr.) S. S. Patil.

The students shared their views on the given topic of 'Grahan'. Some of them talked about belief system that works around the concept. Many students rejected the religious connotation behind the concept whereas many of them focused and strongly supported religious and spiritual connections of Eclips.

Students from Science faculty share their views and scientific reasons behind obedience of rules laid for the Eclips. A number of students carried our attention towards grahan -culture relationship. For example, keeping the Tulsi leaves during the span of Eclips is highly essential because it keeps on giving Oxygen all the times. At the same time, Prof. Navnath Lawate Dept. of Geography spoke on Grahan as a Geographical phenomenon.

The President of today's program also shared his opinions about Eclips. He also motivated all of us to study it from the point of view of science.

Prof. Masal, Prof. Gaikwad, Mr. R. B. Sawant, Dr O. D. Kudlakar, Miss Mujawar and Mrs Vaishali Madane were present for the program. The activity was carried by Dr. Satishkumar Padolkar, the Librarian Mr. Abhaykumar Patil and Dr. P. B. Thorbole. At the end, Dr. Satishkumar Padolkar presented vote of thanks for the session.