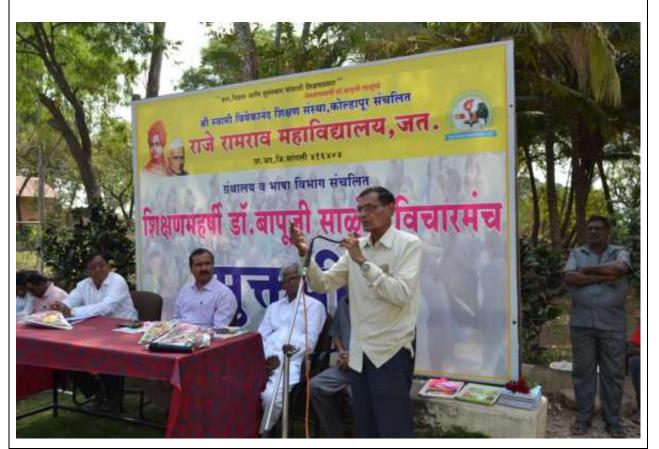

The President of today's program also shared his opinions about Eclips. He also motivated all of us to study it from the point of view of science.

Prof. Masal, Prof. Gaikwad, Mr. R. B. Sawant, Dr O. D. Kudlakar, Miss Mujawar and Mrs Vaishali Madane were present for the program. The activity was carried by Dr. Satishkumar Padolkar, the Librarian Mr. Abhaykumar Patil and Dr. P. B. Thorbole. At the end, Dr. Satishkumar Padolkar presented vote of thanks for the session.

## ACTIVITY PHOTOS

While students are expressing their opinions

While the principal is guiding the students

While students are expressing their opinions