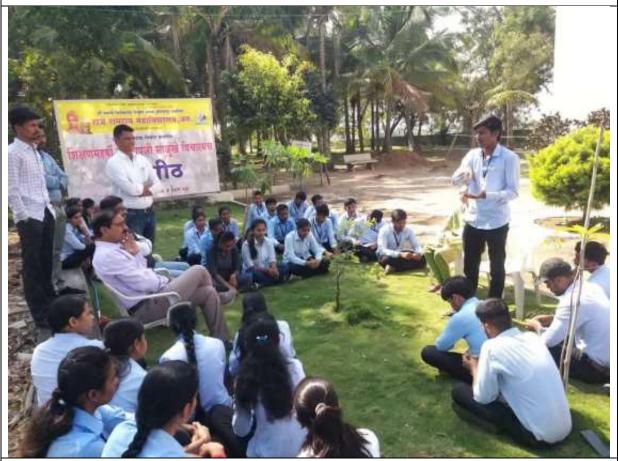

## ACTIVITY PHOTOS

While students are expressing their opinions

While the principal is guiding the students

58 students and faculty members from the department of NSS (Science Stream) participated in this activity.

The session was introduced by the Librarian Mr. Abhaykumar Patil and chaired by Hon. Principal Prof. (Dr.) S. S. Patil.

The students shared their views on the given topic of 'Shoud Education Be free or not?. Some of them said that education is already with monetary interests. Some of the students opined that education is still as chaste as the Goddess. So, it should be free of cost. .