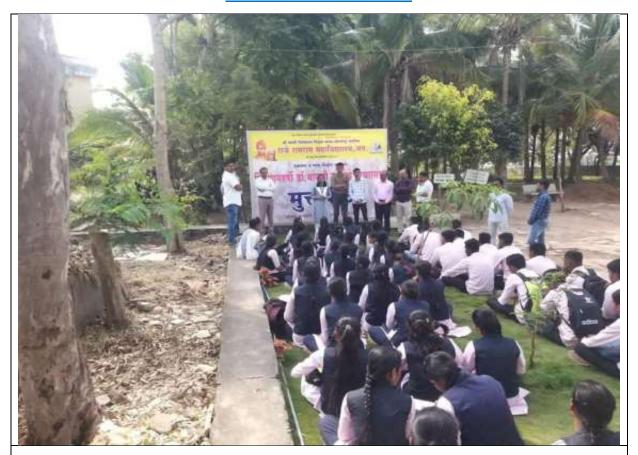

## ACTIVITY PHOTOS

While students are expressing their opinions

While the principal is guiding the students

While students are expressing their opinions

## BRIEF SUMMARY OF FREE DISCUSSION ON GRAHAN

Shikshan Maharshi Dr. Bapuji Salunkhe Forum "Muktapeeth" organizes open discussion on various current topics. The Muktapeeth organized debate on 'Grahan' on 17<sup>th</sup> November, 2022.

98 students of B. Sc. and faculty members participated in this activity.

The session was introduced by the Librarian Mr. Abhaykumar Patil and chaired by Hon. Principal Prof. (Dr.) S. S. Patil.

The students shared their views on the given topic of 'Grahan'. Some of them talked about belief system that works around the concept. Many students rejected the religious connotation behind the concept whereas many of them focused and strongly supported religious and spiritual connections of Eclips.