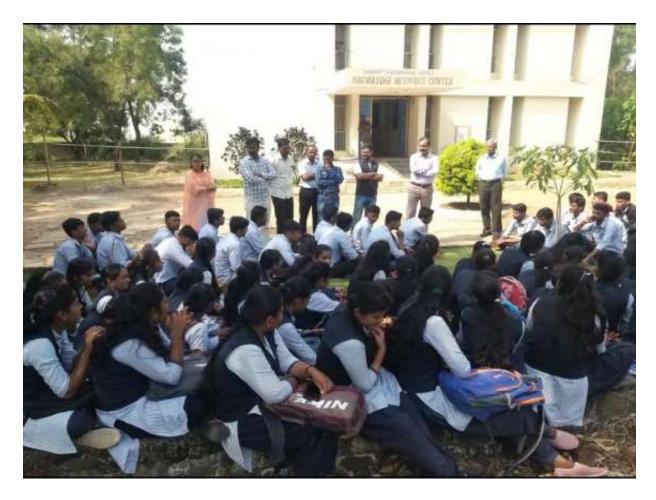

## ACTIVITY PHOTOS

While students are expressing their opinions

While the principal is guiding the students

While students are expressing their opinions

98 students of B. Sc. and faculty members participated in this activity.

The session was introduced by the Librarian Mr. Abhaykumar Patil and chaired by Hon. Principal Prof. (Dr.) S. S. Patil.

The students shared their views on the given topic of 'Grahan'. Some of them talked about belief system that works around the concept. Many students rejected the religious connotation behind the concept whereas many of them focused and strongly supported religious and spiritual connections of Eclips.

Students from Science faculty share their views and scientific reasons behind obedience of rules laid for the Eclips. A number of students carried our attention towards grahan -culture relationship. For example, keeping the Tulsi leaves during the span of Eclips is highly essential because it keeps on giving Oxygen all the times. At the same time, Prof. Navnath Lawate Dept. of Geography spoke on Grahan as a Geographical phenomenon.