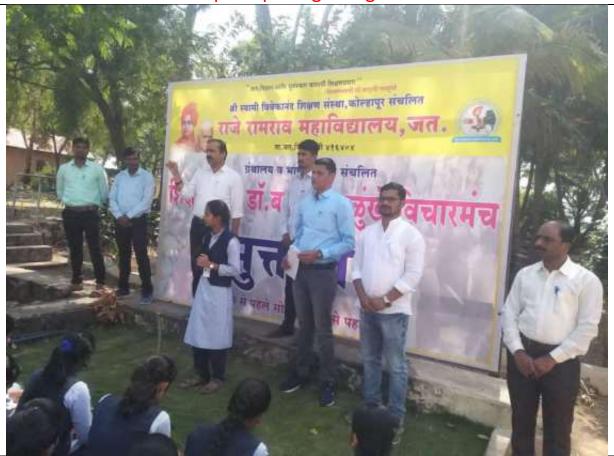

# MUKTPITH (मुक्तपीठ)

On

''GRAHAN''

(Thursday, 17<sup>th</sup> November, 2022)

Jointly Organized by

**Department of Library and Department of Language** 

RAJE RAMRAO MAHAVIDYALAYA, JATH, DIST- SANGLI (MH)

Submitted to

## राजे रामराव महाविद्यालय, जत

ता. जत,जि. सांगली ४१६४०४

ग्रंथालय व भाषा विभाग संचलित शिक्षणमहर्षी डॉ. बापूजी साळुंखे विचारमंच

बोलने से पहले सोचो, सोचने से पहले पढो

विषय- ग्रहण : समज - गैरसमज

गुरुवार, १७ नोहेंबर, २०२२ सकाळी ११ बाजता

## BRIEF SUMMARY OF FREE DISCUSSION ON GRAHAN

Shikshan Maharshi Dr. Bapuji Salunkhe Forum "Muktapeeth" organizes open discussion on various current topics. The Muktapeeth organized debate on 'Grahan' on 17<sup>th</sup> November, 2022.

98 students of B. Sc. and faculty members participated in this activity.

The session was introduced by the Librarian Mr. Abhaykumar Patil and chaired by Hon. Principal Prof. (Dr.) S. S. Patil.

The students shared their views on the given topic of 'Grahan'. Some of them talked about belief system that works around the concept. Many students rejected the religious connotation behind the concept whereas many of them focused and strongly supported religious and spiritual connections of Eclips.

The President of today's program also shared his opinions about Eclips. He also motivated all of us to study it from the point of view of science.

Prof. Masal, Prof. Gaikwad, Mr. R. B. Sawant, Dr O. D. Kudlakar, Miss Mujawar and Mrs Vaishali Madane were present for the program. The activity was carried by Dr. Satishkumar Padolkar, the Librarian Mr. Abhaykumar Patil and Dr. P. B. Thorbole. At the end, Dr. Satishkumar Padolkar presented vote of thanks for the session.