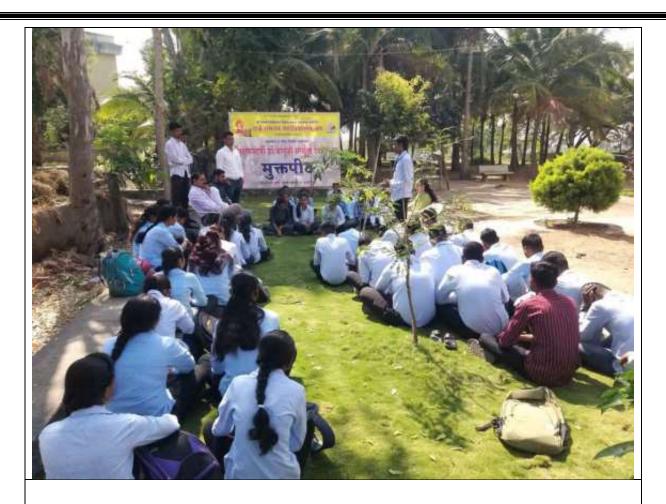

## ACTIVITY PHOTOS

While students are expressing their opinions

While the principal is guiding the students

While students are expressing their opinions

98 students of B. Sc. and faculty members participated in this activity.

The session was introduced by the Librarian Mr. Abhaykumar Patil and chaired by Hon. Principal Prof. (Dr.) S. S. Patil.

The students shared their views on the given topic of 'Grahan'. Some of them talked about belief system that works around the concept. Many students rejected the religious connotation behind the concept whereas many of them focused and strongly supported religious and spiritual connections of Eclips.

Students from Science faculty share their views and scientific reasons behind obedience of rules laid for the Eclips. A number of students carried our attention towards grahan -culture relationship. For example, keeping the Tulsi leaves during the span of Eclips is highly essential because it keeps on giving Oxygen all the times. At the same time, Prof. Navnath Lawate Dept. of Geography spoke on Grahan as a Geographical phenomenon.