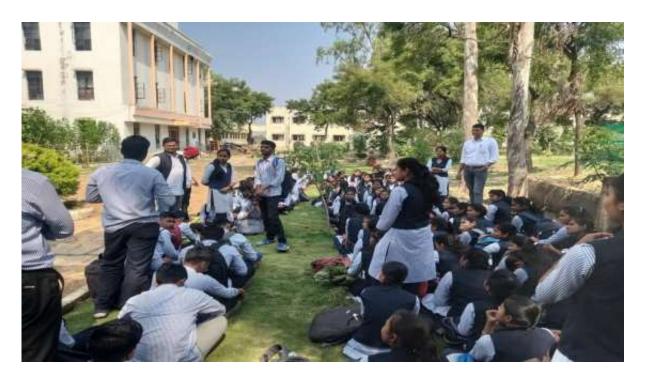

## ACTIVITY PHOTOS

While students are expressing their opinions

While the principal is guiding the students

58 students and faculty members from the department of NSS (Science Stream) participated in this activity.

The session was introduced by the Librarian Mr. Abhaykumar Patil and chaired by Hon. Principal Prof. (Dr.) S. S. Patil.

The students shared their views on the given topic of 'Shoud Education Be free or not?. Some of them said that education is already with monetary interests. Some of the students opined that education is still as chaste as the Goddess. So, it should be free of cost. .