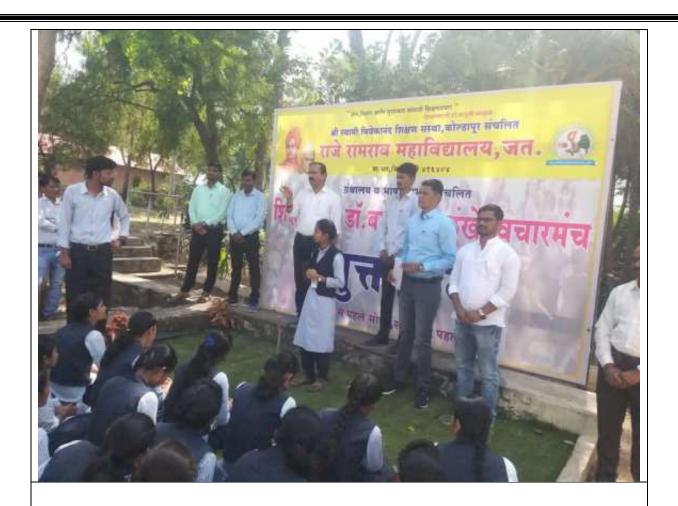

## ACTIVITY PHOTOS

While students are expressing their opinions

While the principal is guiding the students