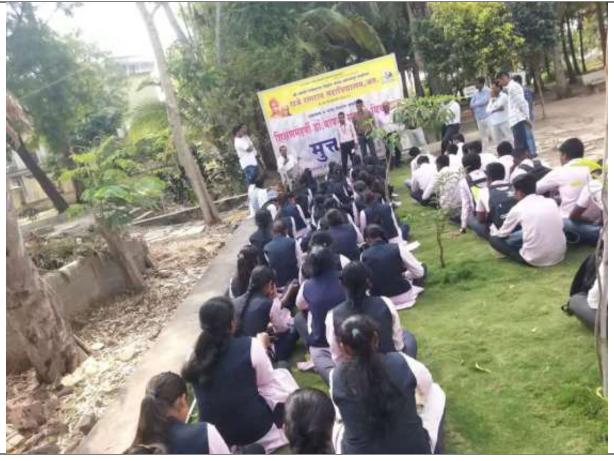

## ACTIVITY PHOTOS

While students are expressing their opinions

While the principal is guiding the students

58 students and faculty members from the department of NSS (Science Stream) participated in this activity.

The session was introduced by the Librarian Mr. Abhaykumar Patil and chaired by Hon. Principal Prof. (Dr.) S. S. Patil.

The students shared their views on the given topic of 'Shoud Education Be free or not?. Some of them said that education is already with monetary interests. Some of the students opined that education is still as chaste as the Goddess. So, it should be free of cost. .

A number of students turned our attention towards the fact that there are hidden charges available even if it is said that it is free education. They opposed market policy of higher education. A number of students were supported the argument that education will lose its value if it will be made free of cost.

The president of today's program was enthusiastically present for the discussion. In the same way, he shared his opinion with a fine balance that education should neither free nor so much expensive. It should decline its monetary interests forever. Education should be affordable to all the strata of the society. The president guided us to sustain qualitative education in the country.