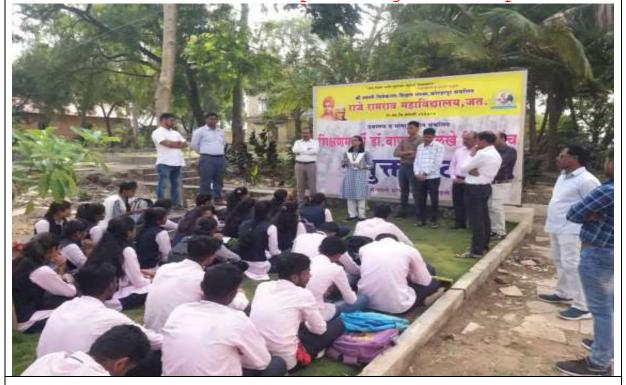

## ACTIVITY PHOTOS

While students are expressing their opinions

While the principal is guiding the students

While students are expressing their opinions

98 students of B. Sc. and faculty members participated in this activity.

The session was introduced by the Librarian Mr. Abhaykumar Patil and chaired by Hon. Principal Prof. (Dr.) S. S. Patil.

The students shared their views on the given topic of 'Grahan'. Some of them talked about belief system that works around the concept. Many students rejected the religious connotation behind the concept whereas many of them focused and strongly supported religious and spiritual connections of Eclips.

Students from Science faculty share their views and scientific reasons behind obedience of rules laid for the Eclips. A number of students carried our attention towards grahan -culture relationship. For example, keeping the Tulsi leaves during the span of Eclips is highly essential because it keeps on giving Oxygen all the times. At the same time, Prof. Navnath Lawate Dept. of Geography spoke on Grahan as a Geographical phenomenon.

The President of today's program also shared his opinions about Eclips. He also motivated all of us to study it from the point of view of science.

Prof. Masal, Prof. Gaikwad, Mr. R. B. Sawant, Dr O. D. Kudlakar, Miss Mujawar and Mrs Vaishali Madane were present for the program. The activity was carried by Dr. Satishkumar Padolkar, the Librarian Mr. Abhaykumar Patil and Dr. P. B. Thorbole. At the end, Dr. Satishkumar Padolkar presented vote of thanks for the session.