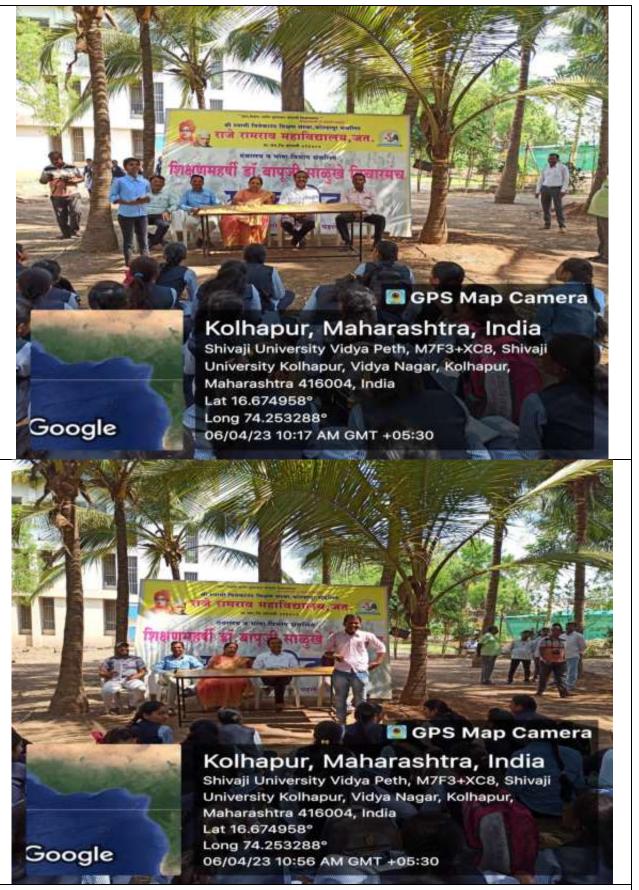

## ACTIVITY PHOTOS

While students are expressing their opinions

While the principal is guiding the students

While students are expressing their opinions