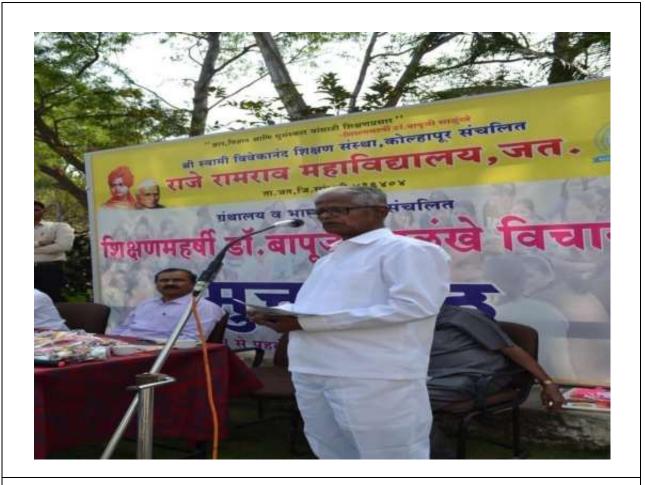

The President of today's program also shared his opinions about Eclips. He also motivated all of us to study it from the point of view of science.

Prof. Masal, Prof. Gaikwad, Mr. R. B. Sawant, Dr O. D. Kudlakar, Miss Mujawar and Mrs Vaishali Madane were present for the program. The activity was carried by Dr. Satishkumar Padolkar, the Librarian Mr. Abhaykumar Patil and Dr. P. B. Thorbole. At the end, Dr. Satishkumar Padolkar presented vote of thanks for the session.

## ACTIVITY PHOTOS

While students are expressing their opinions

While the principal is guiding the students

While students are expressing their opinions