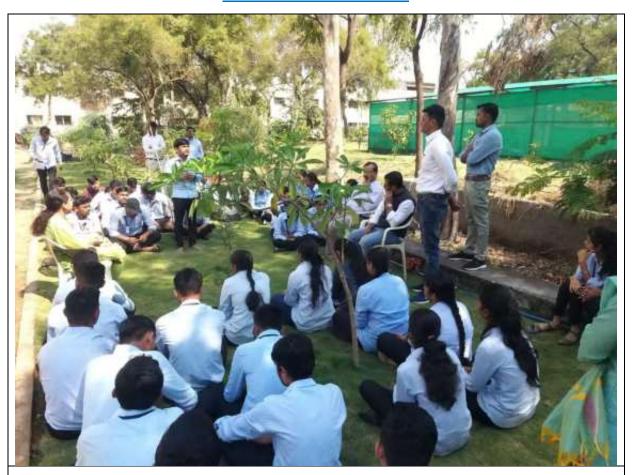

58 students and faculty members from the department of NSS (Science Stream) participated in this activity.

The session was introduced by the Librarian Mr. Abhaykumar Patil and chaired by Hon. Principal Prof. (Dr.) S. S. Patil.

The students shared their views on the given topic of 'Shoud Education Be free or not?. Some of them said that education is already with monetary interests. Some of the students opined that education is still as chaste as the Goddess. So, it should be free of cost. .

## ACTIVITY PHOTOS

While students are expressing their opinions

While the principal is guiding the students